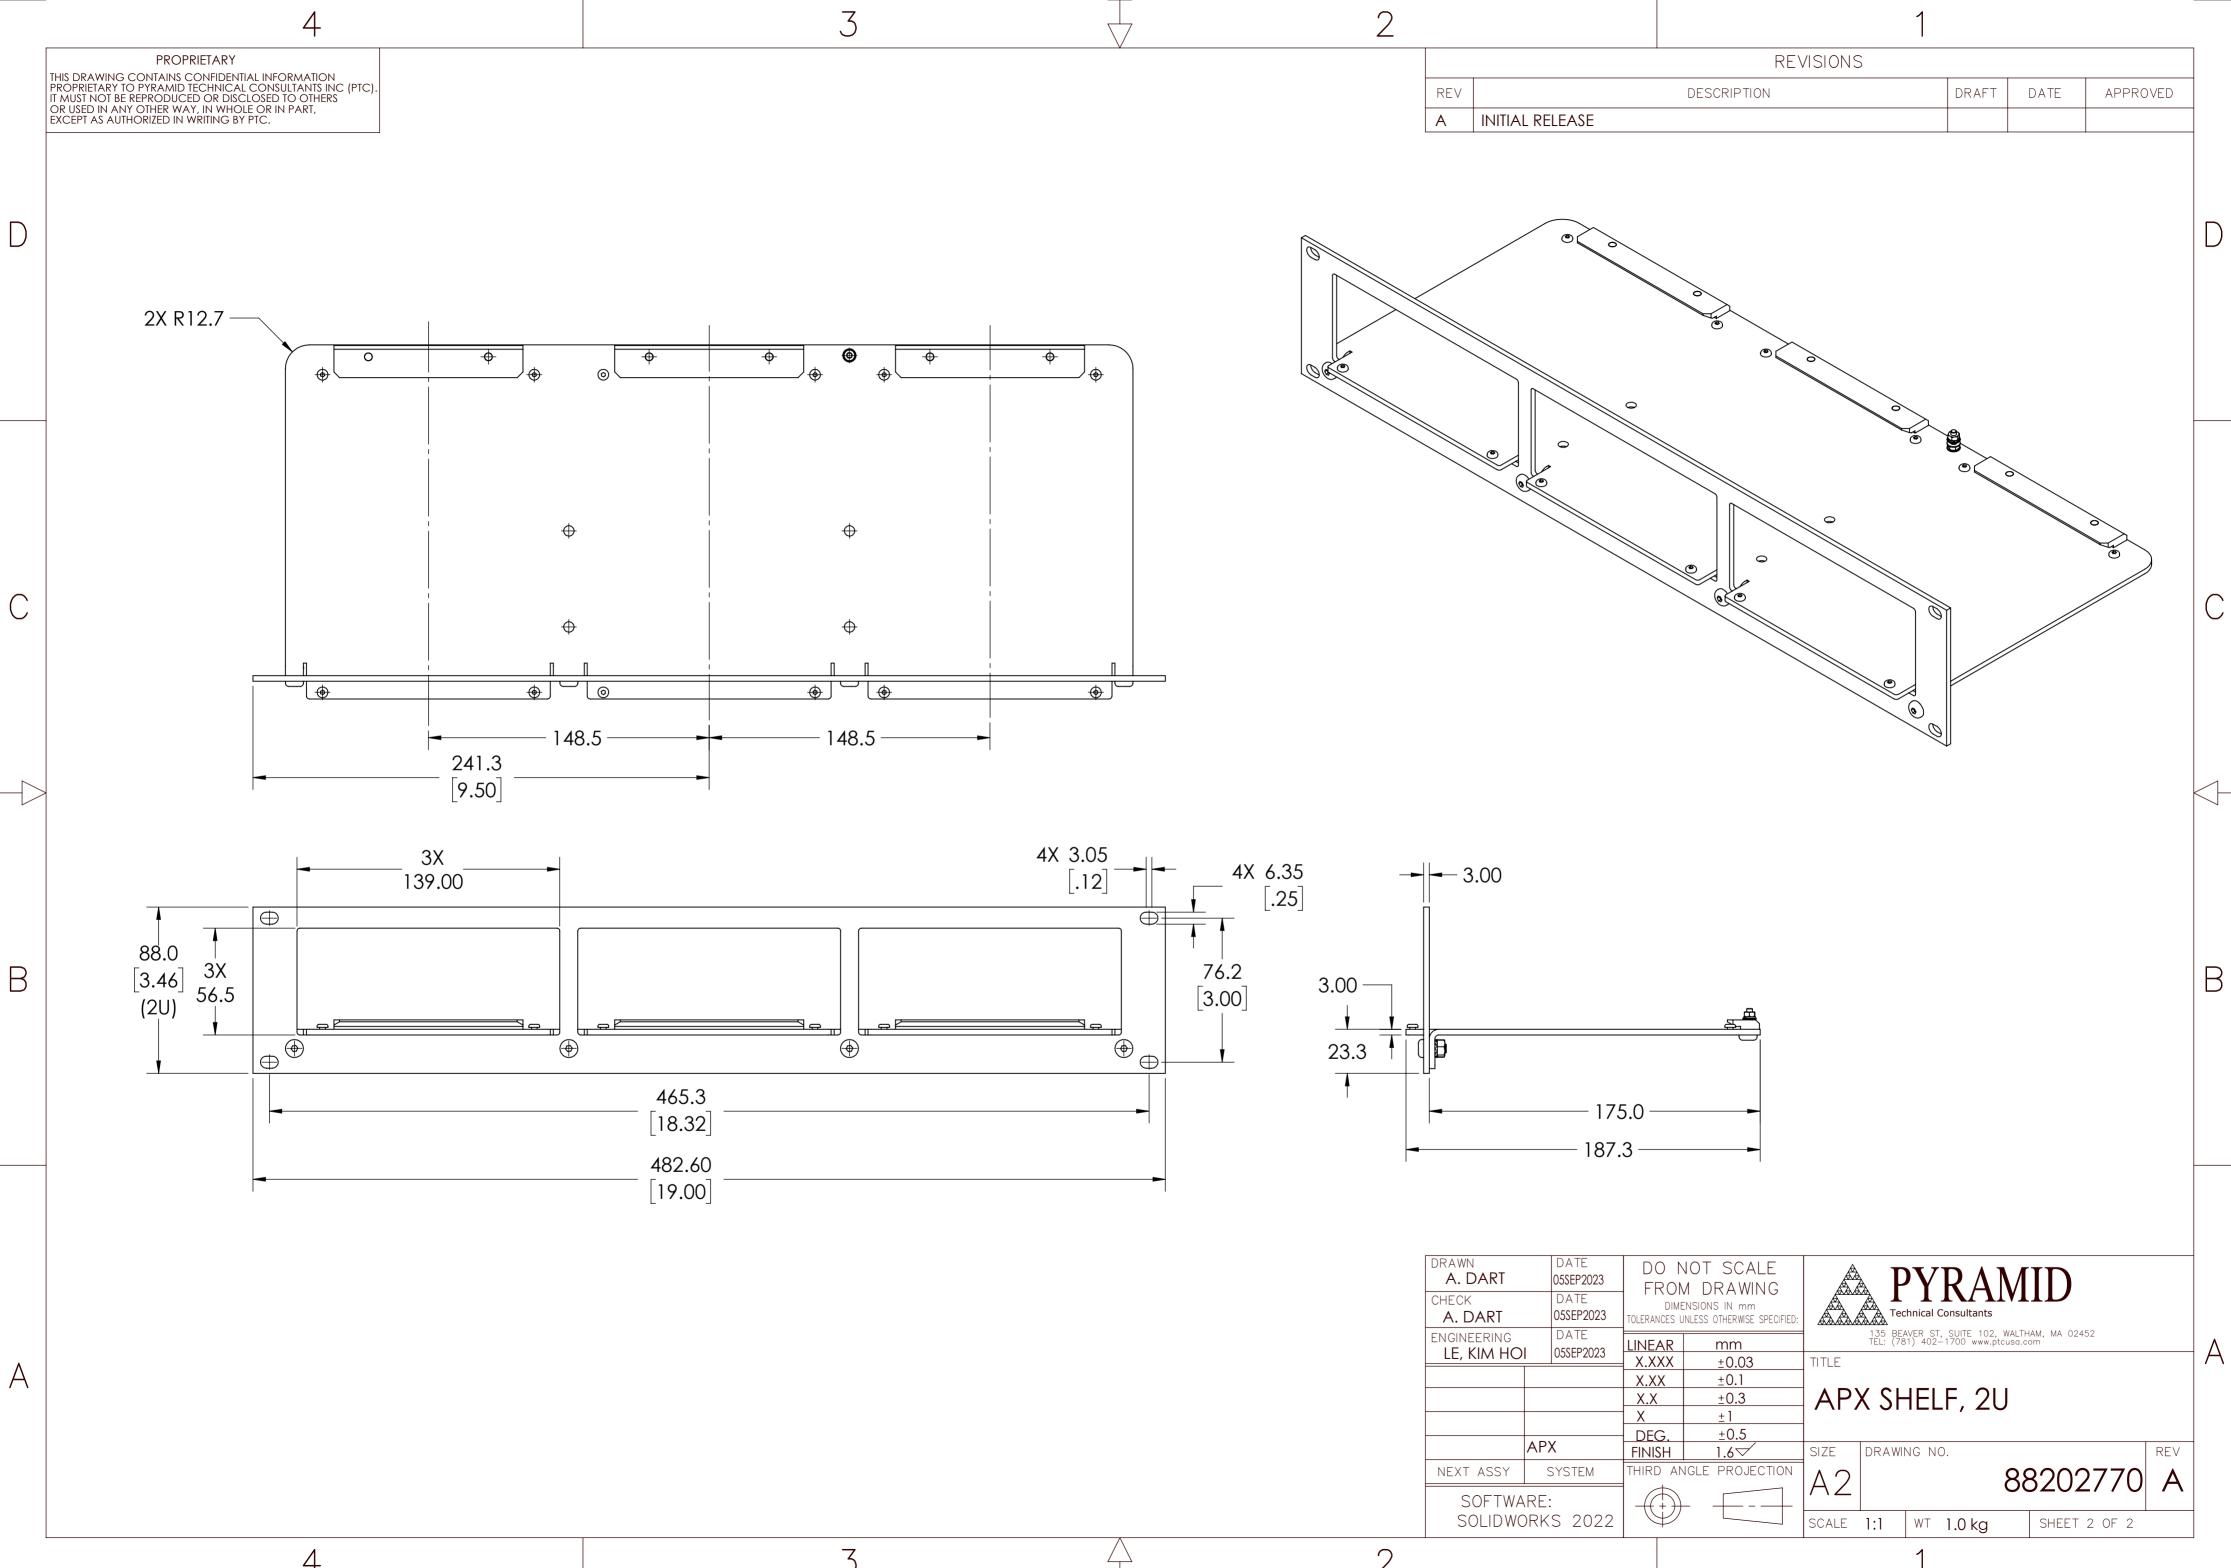

|      |                                                                           |                   |                                                                                                             | R              | EVISIONS                                                                                                                                          | 5             |                                        |         |          |         |              |
|------|---------------------------------------------------------------------------|-------------------|-------------------------------------------------------------------------------------------------------------|----------------|---------------------------------------------------------------------------------------------------------------------------------------------------|---------------|----------------------------------------|---------|----------|---------|--------------|
|      | REV                                                                       |                   |                                                                                                             | DESCRIPTION    |                                                                                                                                                   |               | DRA                                    | FT DATE | APPRC    | VED     |              |
|      | A INITIA                                                                  | L RELEASE         |                                                                                                             |                |                                                                                                                                                   |               |                                        |         |          |         |              |
|      |                                                                           |                   |                                                                                                             |                |                                                                                                                                                   |               |                                        |         |          |         |              |
|      |                                                                           |                   |                                                                                                             |                |                                                                                                                                                   |               |                                        |         |          |         | Γ            |
| -(1) |                                                                           |                   |                                                                                                             |                |                                                                                                                                                   |               |                                        |         |          |         | D            |
|      |                                                                           |                   |                                                                                                             |                |                                                                                                                                                   |               |                                        |         |          |         |              |
| 0    |                                                                           |                   |                                                                                                             |                |                                                                                                                                                   |               |                                        |         |          |         |              |
| 1    |                                                                           | 8 9 10            |                                                                                                             |                |                                                                                                                                                   |               |                                        |         |          |         |              |
|      |                                                                           |                   |                                                                                                             |                |                                                                                                                                                   |               |                                        |         |          |         |              |
|      |                                                                           |                   |                                                                                                             |                |                                                                                                                                                   |               |                                        |         |          |         |              |
|      |                                                                           |                   |                                                                                                             |                |                                                                                                                                                   |               |                                        |         |          |         | С            |
|      |                                                                           |                   |                                                                                                             |                |                                                                                                                                                   |               |                                        |         |          |         |              |
|      |                                                                           |                   |                                                                                                             |                |                                                                                                                                                   |               |                                        |         |          |         |              |
|      |                                                                           |                   |                                                                                                             |                |                                                                                                                                                   |               |                                        |         |          |         |              |
|      |                                                                           |                   |                                                                                                             |                |                                                                                                                                                   |               |                                        |         |          |         |              |
|      |                                                                           |                   |                                                                                                             |                |                                                                                                                                                   |               |                                        | 5       |          |         |              |
|      |                                                                           |                   |                                                                                                             |                |                                                                                                                                                   |               |                                        |         |          |         |              |
|      |                                                                           |                   |                                                                                                             |                |                                                                                                                                                   |               |                                        |         |          |         | $\bigcirc -$ |
|      |                                                                           |                   |                                                                                                             |                |                                                                                                                                                   |               |                                        |         |          |         |              |
|      |                                                                           |                   |                                                                                                             |                |                                                                                                                                                   |               |                                        |         |          |         |              |
|      |                                                                           |                   |                                                                                                             |                |                                                                                                                                                   |               |                                        |         |          |         |              |
|      | 11                                                                        | 4                 | KEPS NUT, M5, SS, McM-C 93823A222                                                                           |                |                                                                                                                                                   |               |                                        |         |          |         | В            |
|      | 10 1 SPLIT LOCK W                                                         |                   |                                                                                                             |                |                                                                                                                                                   |               | , 33, MCM-C 93823A222<br>ASHER, SS, M3 |         |          |         | D            |
|      | 9 3   P 3     FLAT WASHER, SS, M3                                         |                   |                                                                                                             |                |                                                                                                                                                   |               |                                        |         |          |         |              |
|      | 8       2       HEX NUT, SS, M3         7       4       BHCS, SS, M5 X 12 |                   |                                                                                                             |                |                                                                                                                                                   |               |                                        |         |          |         |              |
|      | 6 6 BHCS, SS, M5 X 8                                                      |                   |                                                                                                             |                |                                                                                                                                                   |               |                                        |         |          |         |              |
|      | 5                                                                         | 12                | BHCS, SS, M3 X 14<br>BHCS, SS, M3 X 4                                                                       |                |                                                                                                                                                   |               |                                        |         |          |         |              |
|      | 3                                                                         | 3                 | 17238430 B STOP BAR, APX RACK                                                                               |                |                                                                                                                                                   |               |                                        |         |          |         |              |
|      | 2                                                                         | 1                 |                                                                                                             |                | BASE PANEL, APX RACK                                                                                                                              |               |                                        |         |          |         |              |
|      | 1                                                                         | 1                 |                                                                                                             |                | FRONT PANEL, APX RACK                                                                                                                             |               |                                        |         |          |         |              |
|      | DRAWN                                                                     | DATE              | 1                                                                                                           | NUMBER         |                                                                                                                                                   |               |                                        |         |          |         |              |
|      | LE, KIM HO                                                                | DATE              | FROM DRAWING   DIMENSIONS IN mm   TOLERANCES UNLESS OTHERWISE SPECIFI   LINEAR mm   X.XXX ±0.03   X.XX ±0.1 |                | TED: PYRAMID<br>Technical Vietnam                                                                                                                 |               |                                        |         |          |         |              |
|      | A. DART                                                                   | 05SEP2023         |                                                                                                             |                |                                                                                                                                                   |               |                                        |         |          | en Dong |              |
|      | engineering<br>LE, KIM HO                                                 | DATE<br>055EP2023 |                                                                                                             |                | Lot 11, Area B2–3, Truong Quoc Dung Street, Nai Hien Dong<br>Ward, Son Tra District, Da Nang City, Viet Nam<br>TEL: (84)935051905. www.ptcusa.com |               |                                        |         |          |         | А            |
|      |                                                                           |                   |                                                                                                             |                |                                                                                                                                                   |               |                                        |         |          |         | 7 N          |
|      |                                                                           |                   | X.X<br>X                                                                                                    | X.X ±0.3       |                                                                                                                                                   | APX SHELF, 2U |                                        |         |          |         |              |
|      |                                                                           | APX RACK          | - DEG.<br>FINISH                                                                                            | ±0.5<br>1.6    | SIZE                                                                                                                                              | E DRAWING NO. |                                        |         |          | REV     |              |
|      | NEXT ASSY                                                                 | SYSTEM            | ·                                                                                                           | GLE PROJECTION |                                                                                                                                                   | )2770         | A                                      |         |          |         |              |
|      | SOFTWA                                                                    |                   |                                                                                                             |                | -                                                                                                                                                 |               |                                        |         |          |         |              |
|      | SOLIDWO                                                                   | DRKS 2022         |                                                                                                             |                | SCALE                                                                                                                                             | 2:3           | w⊤ kg                                  | SHEE    | T 1 OF 2 |         |              |
| 2    |                                                                           |                   |                                                                                                             |                |                                                                                                                                                   |               | 1                                      |         |          |         |              |