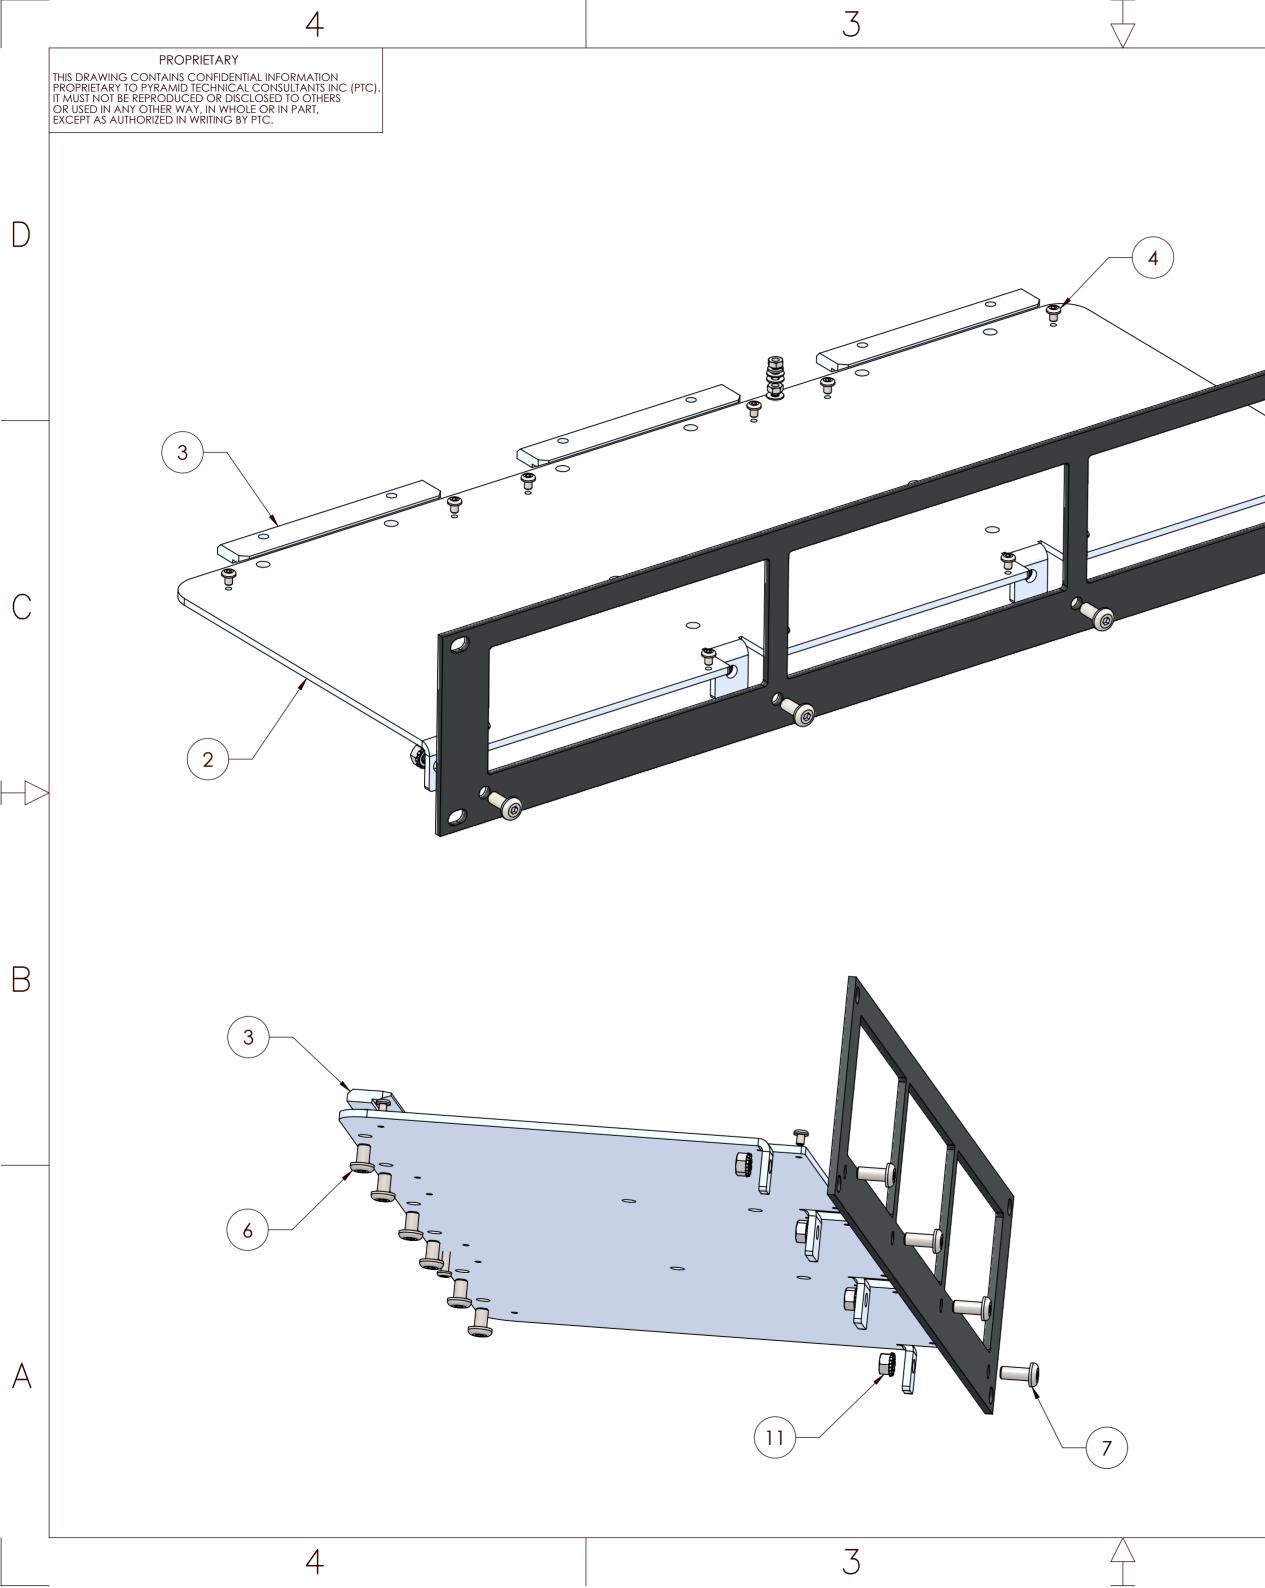

|      |                                                                           |                   |                                                                                                             | R              | EVISIONS                                                                                                                                          | 5             |                                        |         |          |         |              |
|------|---------------------------------------------------------------------------|-------------------|-------------------------------------------------------------------------------------------------------------|----------------|---------------------------------------------------------------------------------------------------------------------------------------------------|---------------|----------------------------------------|---------|----------|---------|--------------|
|      | REV                                                                       |                   |                                                                                                             | DESCRIPTION    |                                                                                                                                                   |               | DRA                                    | FT DATE | APPRC    | VED     |              |
|      | A INITIA                                                                  | L RELEASE         |                                                                                                             |                |                                                                                                                                                   |               |                                        |         |          |         |              |
|      |                                                                           |                   |                                                                                                             |                |                                                                                                                                                   |               |                                        |         |          |         |              |
|      |                                                                           |                   |                                                                                                             |                |                                                                                                                                                   |               |                                        |         |          |         | Γ            |
| -(1) |                                                                           |                   |                                                                                                             |                |                                                                                                                                                   |               |                                        |         |          |         | D            |
|      |                                                                           |                   |                                                                                                             |                |                                                                                                                                                   |               |                                        |         |          |         |              |
| 0    |                                                                           |                   |                                                                                                             |                |                                                                                                                                                   |               |                                        |         |          |         |              |
| 1    |                                                                           | 8 9 10            |                                                                                                             |                |                                                                                                                                                   |               |                                        |         |          |         |              |
|      |                                                                           |                   |                                                                                                             |                |                                                                                                                                                   |               |                                        |         |          |         |              |
|      |                                                                           |                   |                                                                                                             |                |                                                                                                                                                   |               |                                        |         |          |         |              |
|      |                                                                           |                   |                                                                                                             |                |                                                                                                                                                   |               |                                        |         |          |         | С            |
|      |                                                                           |                   |                                                                                                             |                |                                                                                                                                                   |               |                                        |         |          |         |              |
|      |                                                                           |                   |                                                                                                             |                |                                                                                                                                                   |               |                                        |         |          |         |              |
|      |                                                                           |                   |                                                                                                             |                |                                                                                                                                                   |               |                                        |         |          |         |              |
|      |                                                                           |                   |                                                                                                             |                |                                                                                                                                                   |               |                                        |         |          |         |              |
|      |                                                                           |                   |                                                                                                             |                |                                                                                                                                                   |               |                                        | 5       |          |         |              |
|      |                                                                           |                   |                                                                                                             |                |                                                                                                                                                   |               |                                        |         |          |         |              |
|      |                                                                           |                   |                                                                                                             |                |                                                                                                                                                   |               |                                        |         |          |         | $\bigcirc -$ |
|      |                                                                           |                   |                                                                                                             |                |                                                                                                                                                   |               |                                        |         |          |         |              |
|      |                                                                           |                   |                                                                                                             |                |                                                                                                                                                   |               |                                        |         |          |         |              |
|      |                                                                           |                   |                                                                                                             |                |                                                                                                                                                   |               |                                        |         |          |         |              |
|      | 11                                                                        | 4                 | KEPS NUT, M5, SS, McM-C 93823A222                                                                           |                |                                                                                                                                                   |               |                                        |         |          |         | В            |
|      | 10 1 SPLIT LOCK W                                                         |                   |                                                                                                             |                |                                                                                                                                                   |               | , 33, MCM-C 93823A222<br>ASHER, SS, M3 |         |          |         | D            |
|      | 9 3   P 3     FLAT WASHER, SS, M3                                         |                   |                                                                                                             |                |                                                                                                                                                   |               |                                        |         |          |         |              |
|      | 8       2       HEX NUT, SS, M3         7       4       BHCS, SS, M5 X 12 |                   |                                                                                                             |                |                                                                                                                                                   |               |                                        |         |          |         |              |
|      | 6 6 BHCS, SS, M5 X 8                                                      |                   |                                                                                                             |                |                                                                                                                                                   |               |                                        |         |          |         |              |
|      | 5                                                                         | 12                | BHCS, SS, M3 X 14<br>BHCS, SS, M3 X 4                                                                       |                |                                                                                                                                                   |               |                                        |         |          |         |              |
|      | 3                                                                         | 3                 | 17238430 B STOP BAR, APX RACK                                                                               |                |                                                                                                                                                   |               |                                        |         |          |         |              |
|      | 2                                                                         | 1                 |                                                                                                             |                | BASE PANEL, APX RACK                                                                                                                              |               |                                        |         |          |         |              |
|      | 1                                                                         | 1                 |                                                                                                             |                | FRONT PANEL, APX RACK                                                                                                                             |               |                                        |         |          |         |              |
|      | DRAWN                                                                     | DATE              | 1                                                                                                           | NUMBER         |                                                                                                                                                   |               |                                        |         |          |         |              |
|      | LE, KIM HO                                                                | DATE              | FROM DRAWING   DIMENSIONS IN mm   TOLERANCES UNLESS OTHERWISE SPECIFI   LINEAR mm   X.XXX ±0.03   X.XX ±0.1 |                | TED: PYRAMID<br>Technical Vietnam                                                                                                                 |               |                                        |         |          |         |              |
|      | A. DART                                                                   | 05SEP2023         |                                                                                                             |                |                                                                                                                                                   |               |                                        |         |          | en Dong |              |
|      | engineering<br>LE, KIM HO                                                 | DATE<br>055EP2023 |                                                                                                             |                | Lot 11, Area B2–3, Truong Quoc Dung Street, Nai Hien Dong<br>Ward, Son Tra District, Da Nang City, Viet Nam<br>TEL: (84)935051905. www.ptcusa.com |               |                                        |         |          |         | А            |
|      |                                                                           |                   |                                                                                                             |                |                                                                                                                                                   |               |                                        |         |          |         | 7 N          |
|      |                                                                           |                   | X.X<br>X                                                                                                    | X.X ±0.3       |                                                                                                                                                   | APX SHELF, 2U |                                        |         |          |         |              |
|      |                                                                           | APX RACK          | - DEG.<br>FINISH                                                                                            | ±0.5<br>1.6    | SIZE                                                                                                                                              | E DRAWING NO. |                                        |         |          | REV     |              |
|      | NEXT ASSY                                                                 | SYSTEM            | ·                                                                                                           | GLE PROJECTION |                                                                                                                                                   | )2770         | A                                      |         |          |         |              |
|      | SOFTWA                                                                    |                   |                                                                                                             |                | -                                                                                                                                                 |               |                                        |         |          |         |              |
|      | SOLIDWO                                                                   | DRKS 2022         |                                                                                                             |                | SCALE                                                                                                                                             | 2:3           | w⊤ kg                                  | SHEE    | T 1 OF 2 |         |              |
| 2    |                                                                           |                   |                                                                                                             |                |                                                                                                                                                   |               | 1                                      |         |          |         |              |