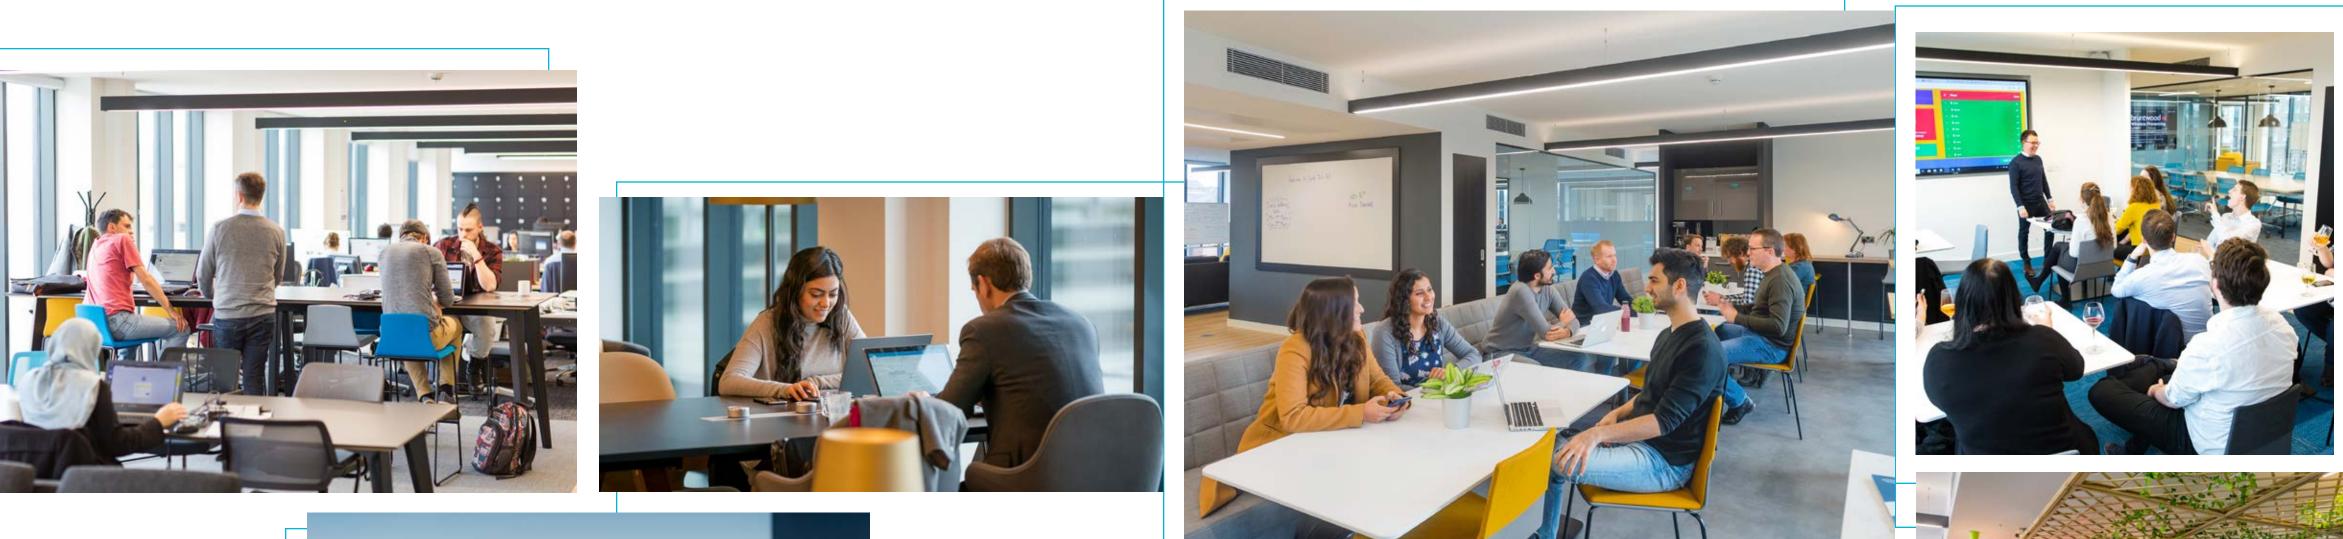

## Platform offers coworking, serviced space, and leased space (both traditionally leased and managed), providing the flexibility for continuous growth in one location, and the opportunity to meet digital and tech businesses of all sizes

On-site amenity access includes shared Lounge with breakout space, private phone booths and open plan kitchen, meeting rooms and event space for up to 64 people, roof terrace, car parking, secure cycle storage, and showers

# DEDICATED COWORKING, SERVICED, & LEASED SPACE

MEETING

& EVENT

SPACE

FOR UP TO 64 PEOPLE

2 DESKS+

# LOUNGE, BREAKOUT **SPACE & OPEN PLAN** KITCHEN