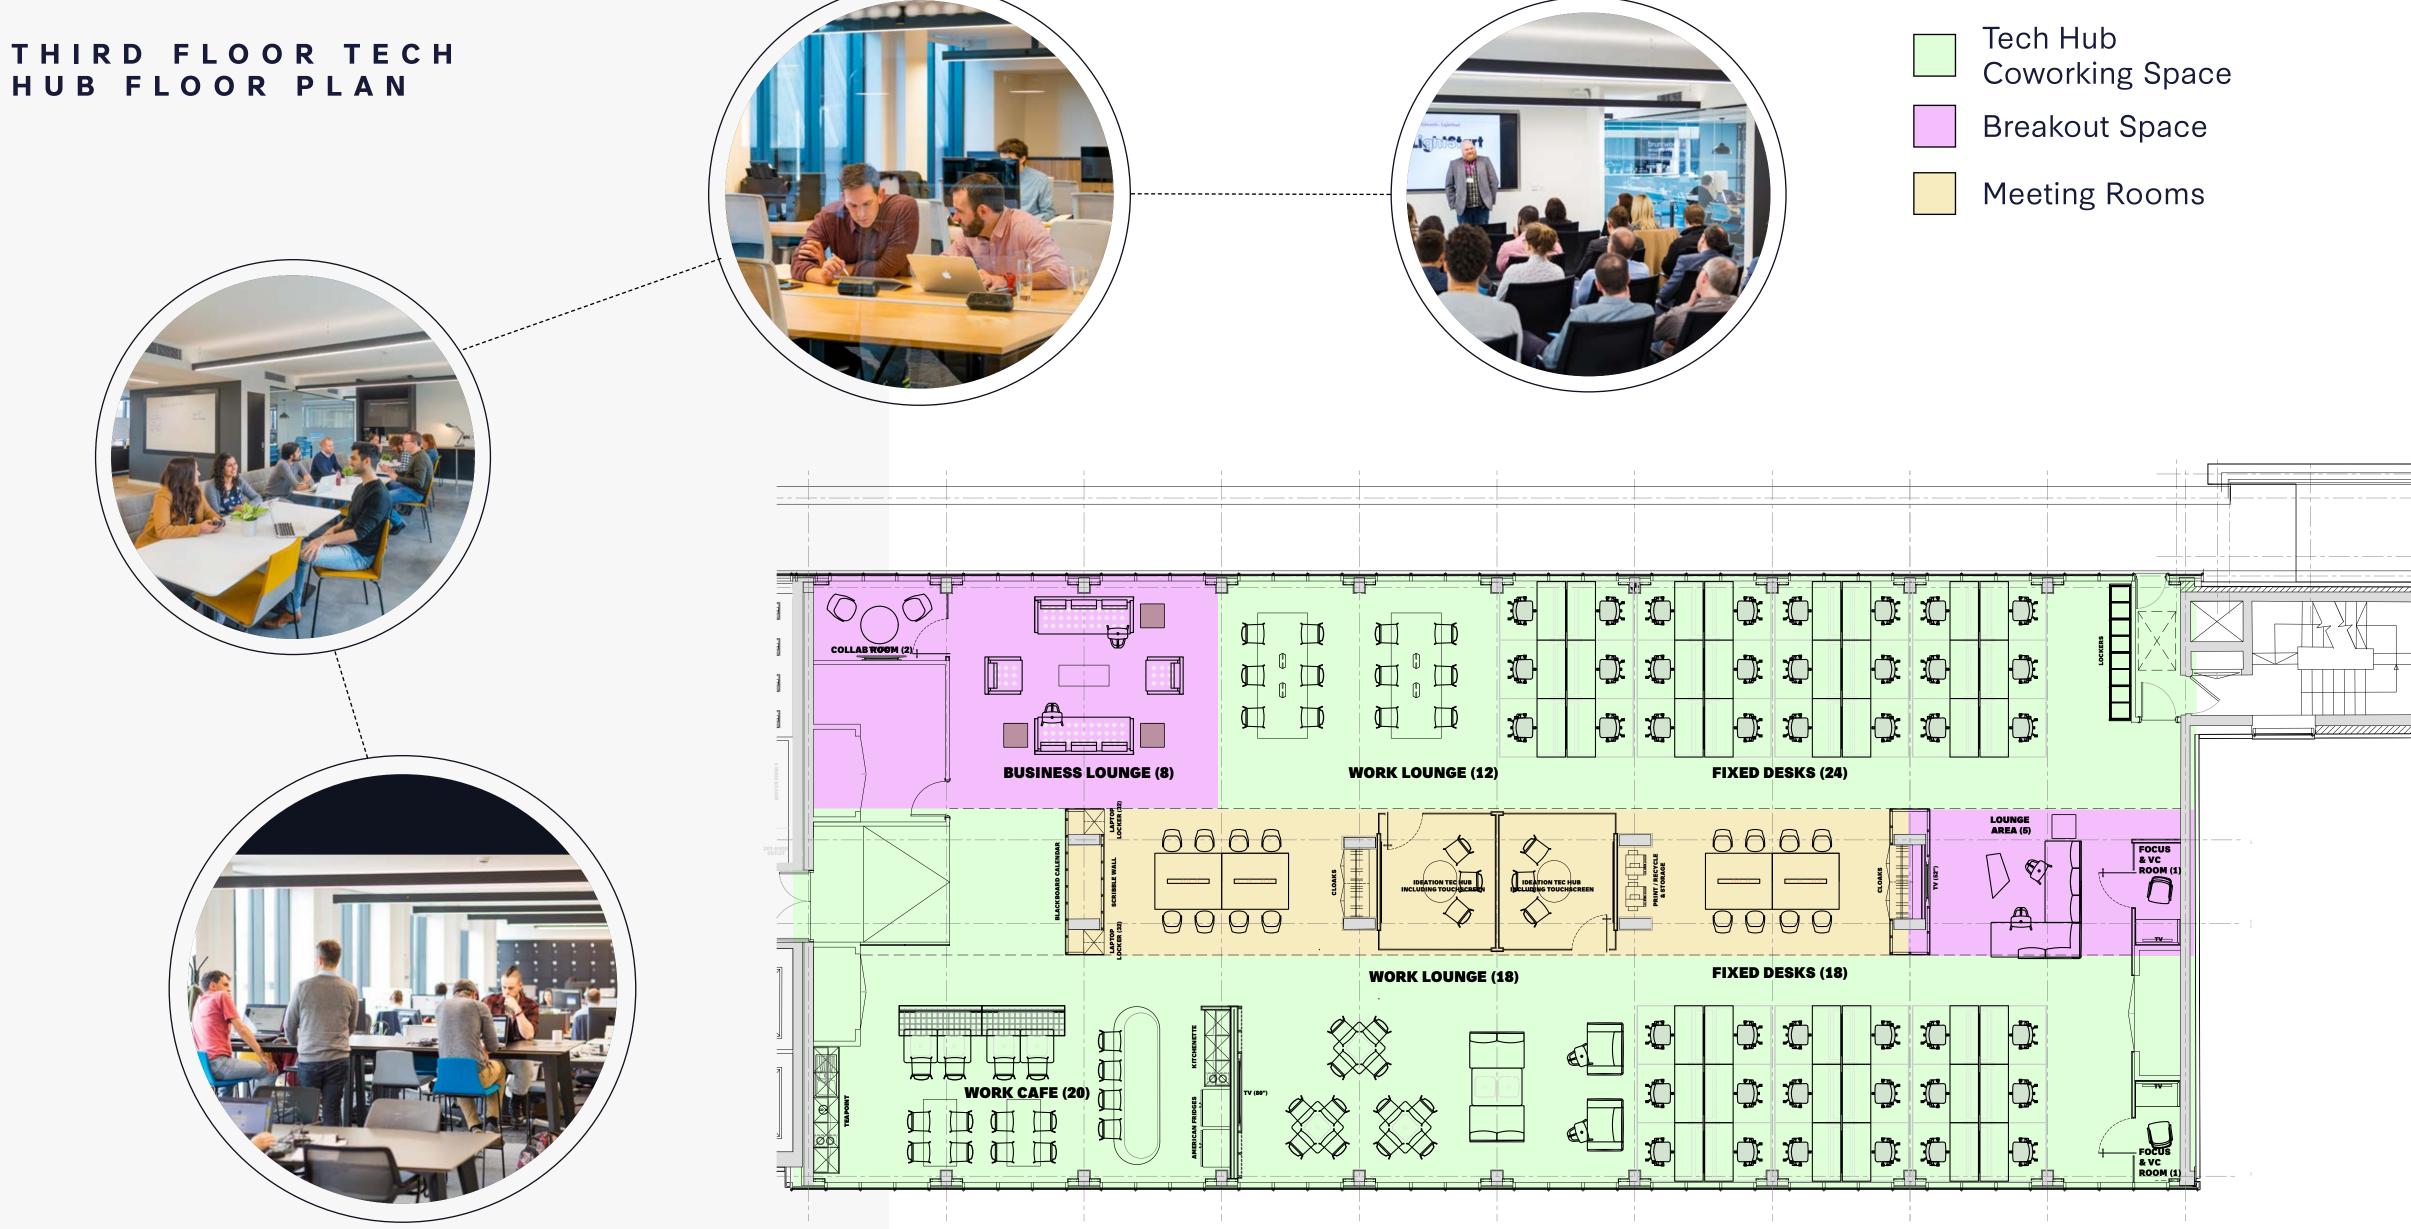

# **Co-working**

Platform also provides coworking desks within the city's only dedicated Tech Hub that connect with the serviced space, offering businesses the option to easily expand, available on a per desk basis. With both hot desk and dedicated desk options available, the Tech Hub is surrounded by natural light with floor to ceiling glazing, and access to shared kitchen and lounge facilities, breakout space and meeting rooms within the Tech Hub, and access to the rest of Platform's facilities and available business support.

## In space meeting rooms (Tech Hub only)