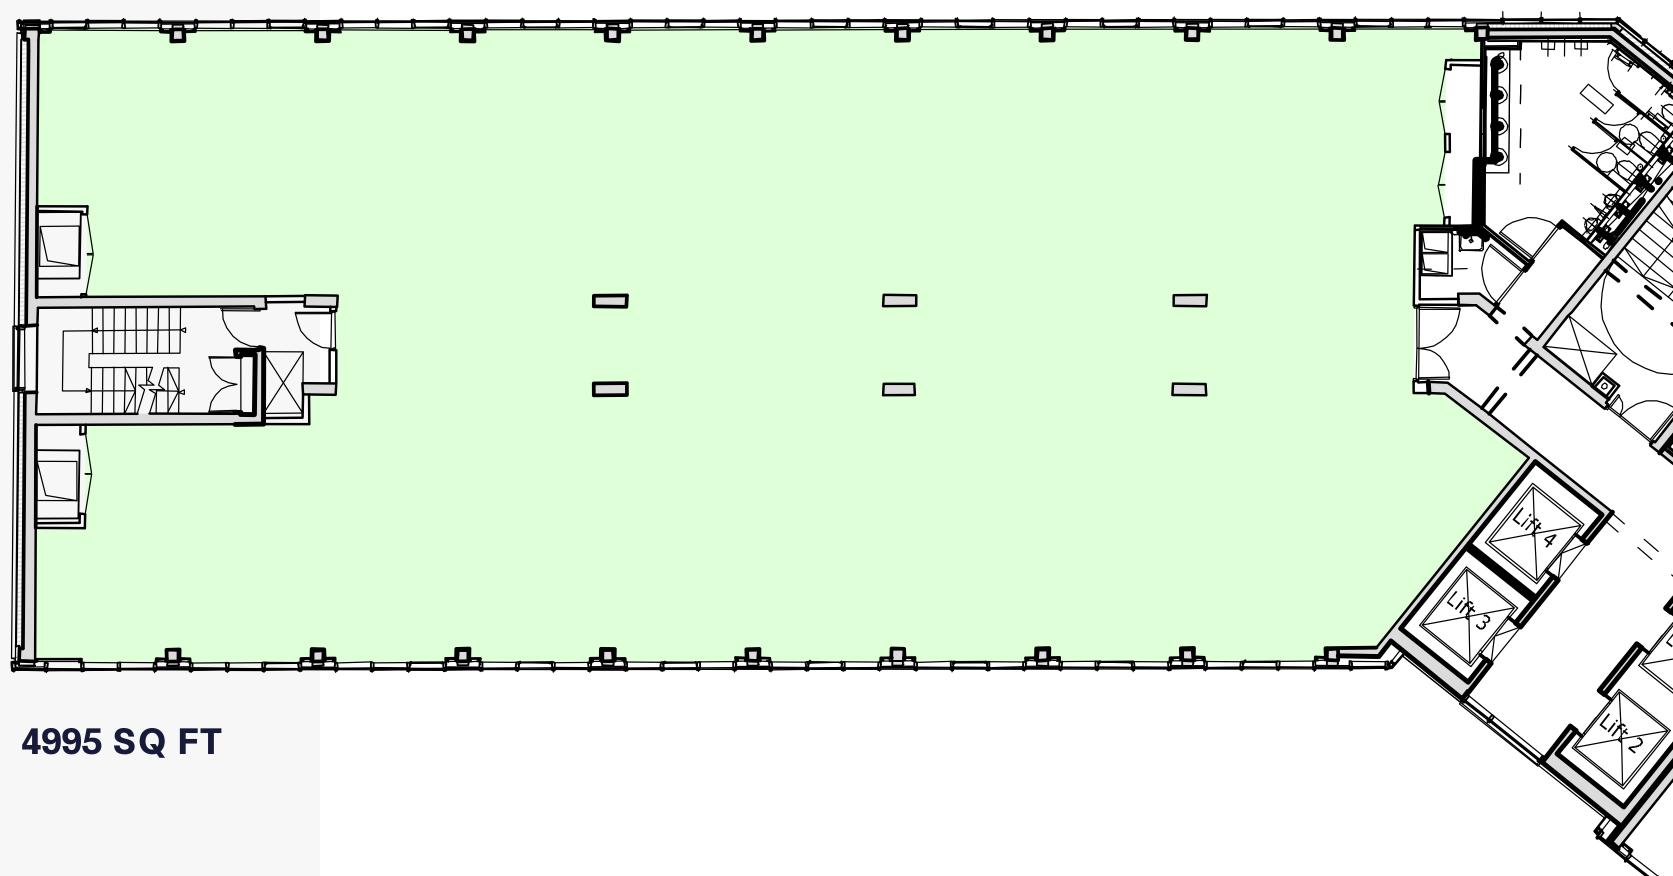

# UPPER FLOOR PLAN

#### **BUILDING STACKER &** TECHNICAL SPECIFICATION

| FLOOR   | SQ M               | SQ FT                   |
|---------|--------------------|-------------------------|
| TERRACE | 171 m²             | 1530 ft <sup>2</sup>    |
| 12      | 868 m²             | 9347 ft <sup>2</sup>    |
| 11      | 872 m <sup>2</sup> | 9389 ft <sup>2</sup>    |
| 10      | 900 m <sup>2</sup> | 9692 ft <sup>2</sup>    |
| 9       | 900 m <sup>2</sup> | 9692 ft <sup>2</sup>    |
| 8       | 899 m <sup>2</sup> | 9684 ft <sup>2</sup>    |
| 7       | 861 m²             | 9277 ft <sup>2</sup>    |
| 6       | 824 m <sup>2</sup> | 8872 ft <sup>2</sup>    |
| 5       | 870 m <sup>2</sup> | 9374 ft <sup>2</sup>    |
| 4       | 868 m <sup>2</sup> | 9348 ft <sup>2</sup>    |
| 3       | 853 m <sup>2</sup> | 9183 ft <sup>2</sup>    |
| 2       | 902 m <sup>2</sup> | 9720 ft <sup>2</sup>    |
| 1       | 902 m <sup>2</sup> | 9720 ft <sup>2</sup>    |
| LOUNGE  | 453 m <sup>2</sup> | 4884 ft <sup>2</sup>    |
| TOTAL   | 11,150 m²          | 120,032 ft <sup>2</sup> |