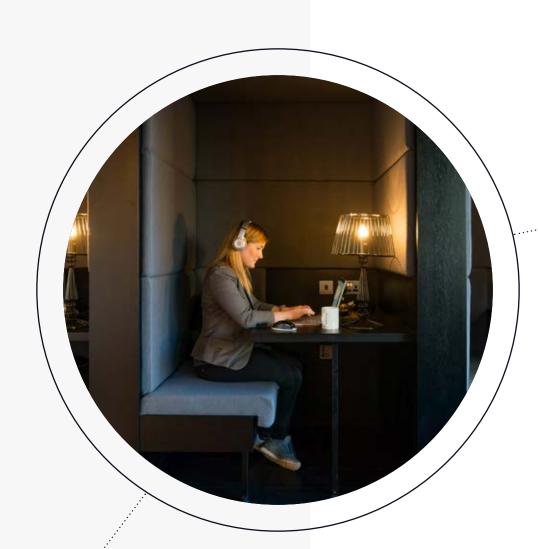

# **Co-working**

Platform also provides coworking desks within the city's only dedicated Tech Hub that connect with the serviced space, offering businesses the option to easily expand, available on a per desk basis. With both hot desk and dedicated desk options available, the Tech Hub is surrounded by natural light with floor to ceiling glazing, and access to shared kitchen and lounge facilities, breakout space and meeting rooms within the Tech Hub, and access to the rest of Platform's facilities and available business support.

## In space meeting rooms (Tech Hub only)