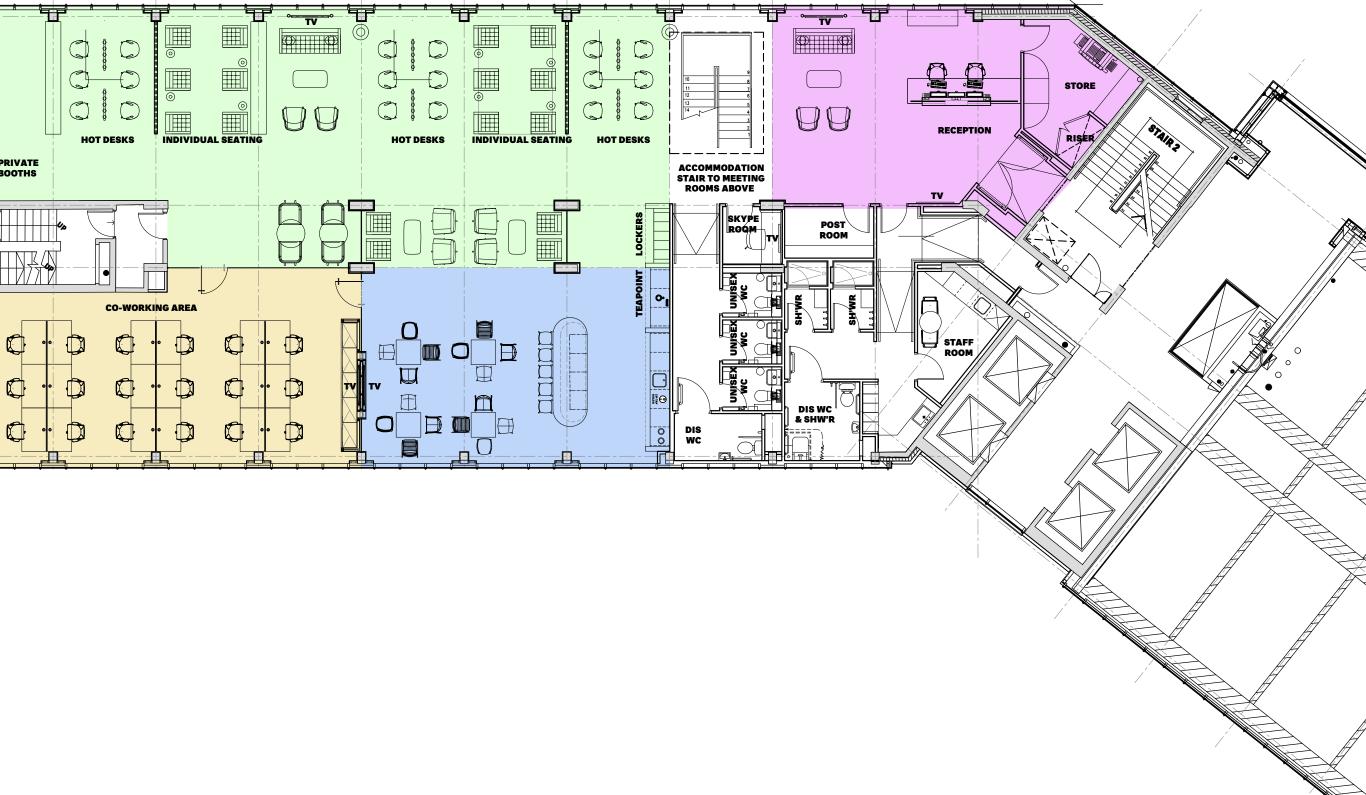

### LOUNGE FLOOR PLAN

| Shared Lounge                    |
|----------------------------------|
| Reception                        |
| Coworking                        |
| Shared Lounge<br>& Kitchen Space |

# **Co-working**

Platform also provides coworking desks within the city's only dedicated Tech Hub that connect with the serviced space, offering businesses the option to easily expand, available on a per desk basis. With both hot desk and dedicated desk options available, the Tech Hub is surrounded by natural light with floor to ceiling glazing, and access to shared kitchen and lounge facilities, breakout space and meeting rooms within the Tech Hub, and access to the rest of Platform's facilities and available business support.