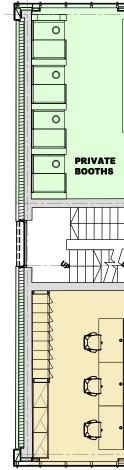

# UPPER FLOOR PLAN

# **Co-working**

Platform also provides coworking desks within the city's only dedicated Tech Hub that connect with the serviced space, offering businesses the option to easily expand, available on a per desk basis. With both hot desk and dedicated desk options available, the Tech Hub is surrounded by natural light with floor to ceiling glazing, and access to shared kitchen and lounge facilities, breakout space and meeting rooms within the Tech Hub, and access to the rest of Platform's facilities and available business support.