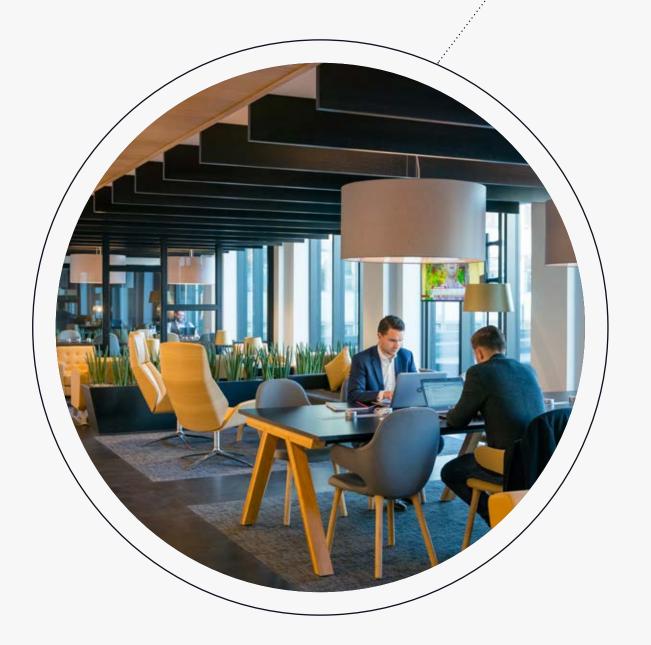

## Platform offers coworking, serviced space, and leased space (both traditionally leased and managed), providing the flexibility for continuous growth in one location, and the opportunity to meet digital and tech businesses of all sizes

On-site amenity access includes shared Lounge with breakout space, private phone booths and open plan kitchen, meeting rooms and event space for up to 64 people, roof terrace, car parking, secure cycle storage, and showers

Our serviced offices come complete with cleaning services, WiFi with 300mb shared internet connection, a communal lounge, shared kitchen areas and access to the rest of Platform's facilities including discounted meeting rooms and event space and available business support.