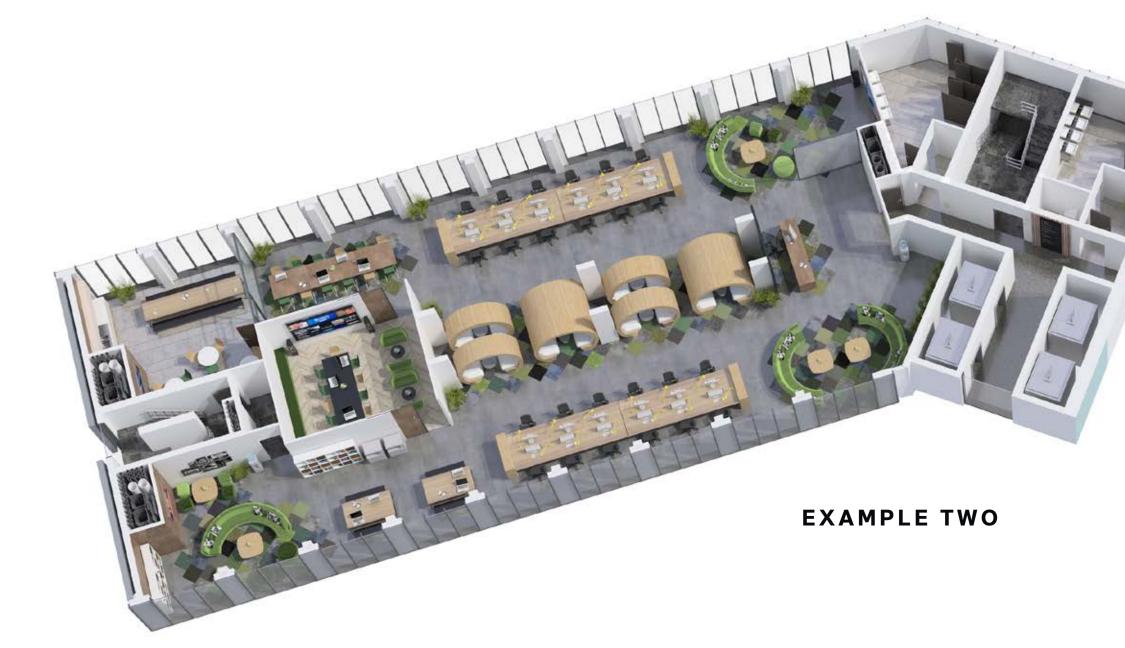

### SPACE TO CREATE AS YOUR OWN

We can work with you to design your space to your own bespoke requirements, here's a couple of examples below. In some spaces we can also offer a managed solution with design and fit-out costs absorbed into your monthly costs, and take the hassle out of managing the services in your space.

# **Serviced Space**

A serviced office in Platform provides maximum flexibility and has space available for 2-12 desks. A simple pay per desk rate allowing you to commit for as little as 6 months at a time. From £395 per desk, per month.

# **Co-working**

Platform also provides coworking desks within the city's only dedicated Tech Hub that connect with the serviced space, offering businesses the option to easily expand, available on a per desk basis. With both hot desk and dedicated desk options available, the Tech Hub is surrounded by natural light with floor to ceiling glazing, and access to shared kitchen and lounge facilities, breakout space and meeting rooms within the Tech Hub, and access to the rest of Platform's facilities and available business support.