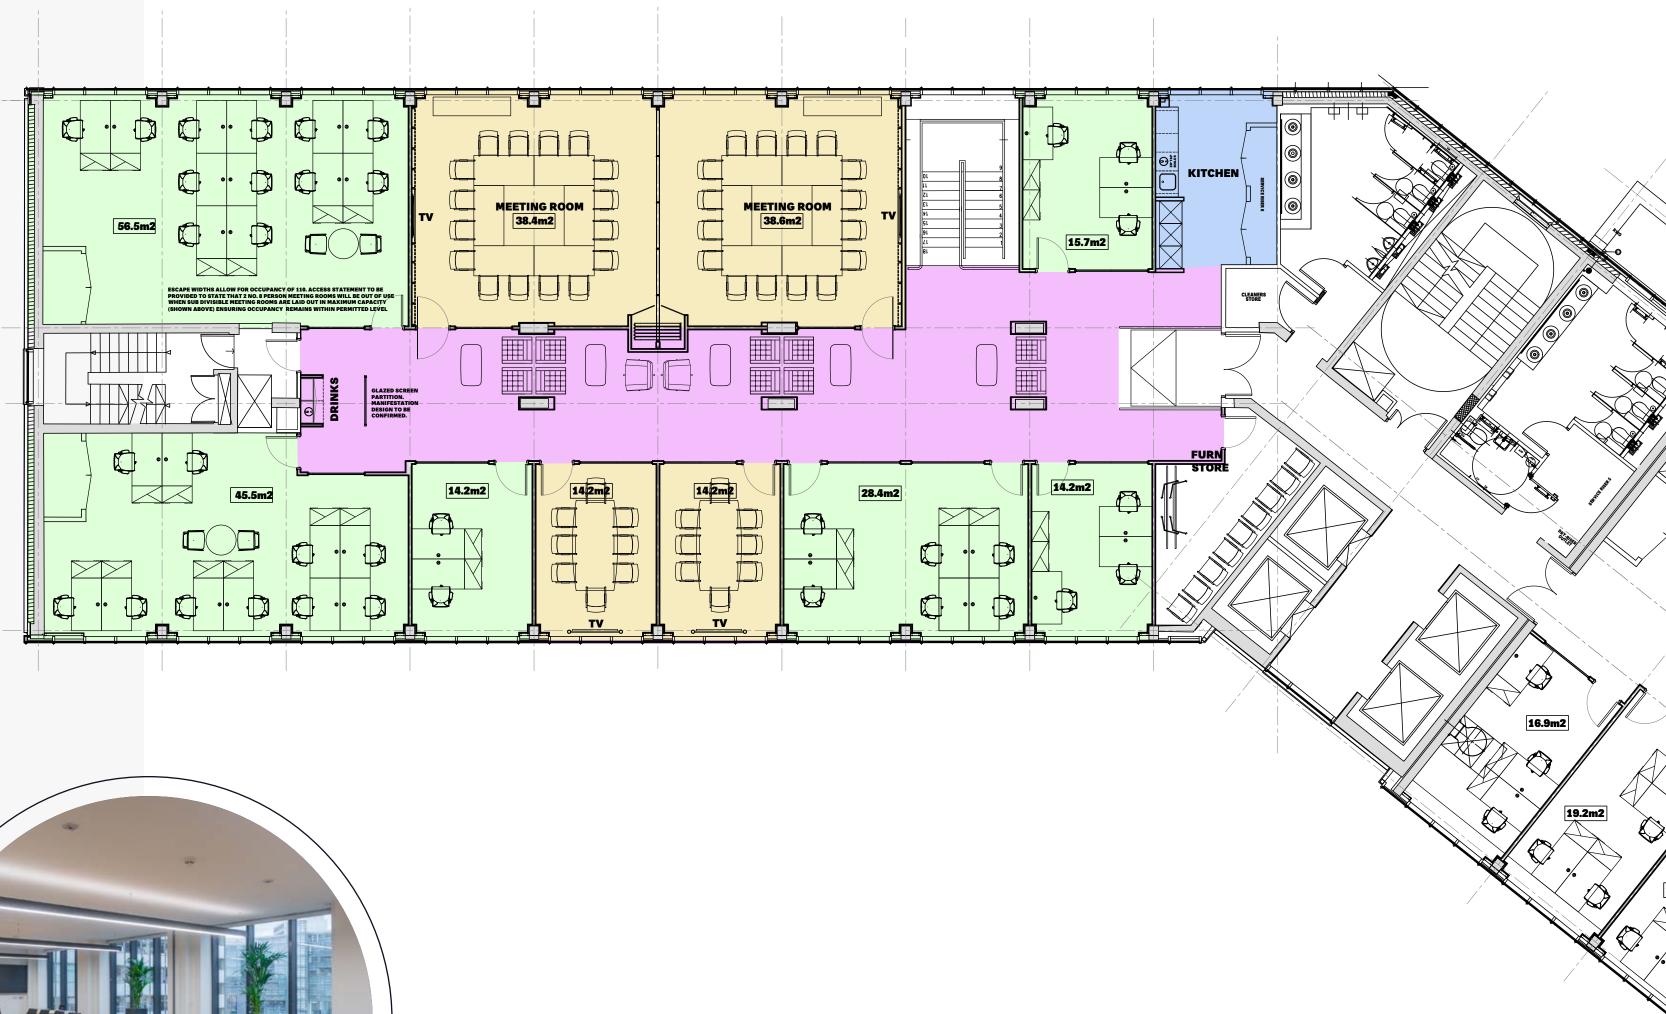

D?



Private office (Serviced space only), hotdesk or dedicated coworking desk



Office furniture



Simple, flexible, per desk pricing

Access all available business support and social events





On site host team



## In space meeting rooms (Tech Hub only)



## High speed WiFi with 300MB connection



### Roof terrace access

25%

25% discount on all Bruntwood SciTech meeting room bookings across all cities



Showers

# **Services included in rent:**

- Cleaning
- Security
- Internet services
- Communal kitchen
- Lounge access
- Personal post box (serviced space and private leased offices only)
- Postal drop off/ delivery location

# **Additional add-ons available:**

- Mail handling service
- Printing Services
- Telephone answering service
- Car parking





# FIRST FLOOR PLAN













Meeting Rooms



Shared Kitchen













# ANY QUESTIONS?

# Matthew Wright Head of Commercial

matthew.wright@bruntwood.co.uk 07904 818 346

Katrina Jones **Commercial Manager** 

katrina.jones@bruntwood.co.uk 07801 622724

bruntwood.co.uk/scitech





# bruntwood SciTech





### Bruntwood SciTech in @BW\_SciTech Y @bruntwoodscitech Ø

bruntwood.co.uk/scitech

# bruntwood SciTech