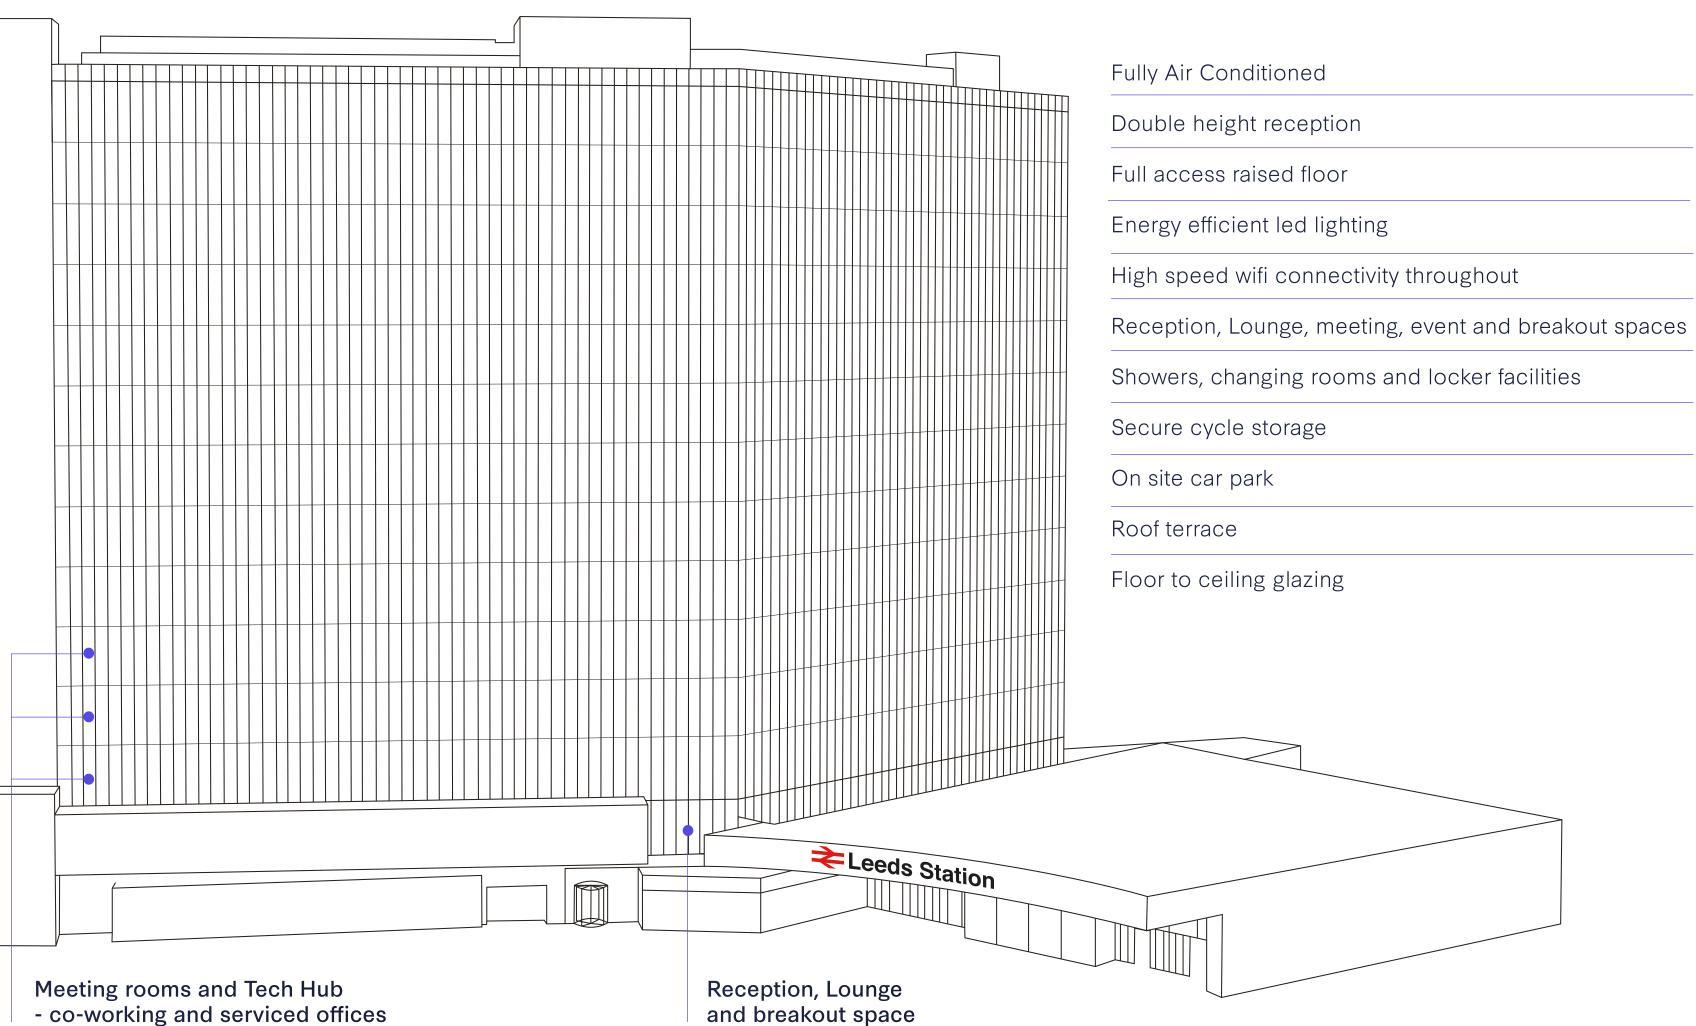

On-site amenity access includes shared Lounge with breakout space, private phone booths and open plan kitchen, meeting rooms and event space for up to 64 people, roof terrace, car parking, secure cycle storage, and showers

# DEDICATED COWORKING, SERVICED, & LEASED SPACE

MEETING

& EVENT

SPACE

FOR UP TO 64 PEOPLE

2 DESKS+

# LOUNGE, BREAKOUT **SPACE & OPEN PLAN** KITCHEN

# FOB ACCESSED CAR PARKING, CYCLE STORE & SHOWERS

**SPECIALIST** BUSINESS SUPPO RT AND COMMUNITY EVENTS

SECURE

LIFT ACCESS & DDA

COMPLIANT ACCESS

## ACCESS ADDITIONAL ADD-ONS INCLUDING **POSTAL & PRINTING SERVICES**

ROOF TERRACE

- co-working and serviced offices