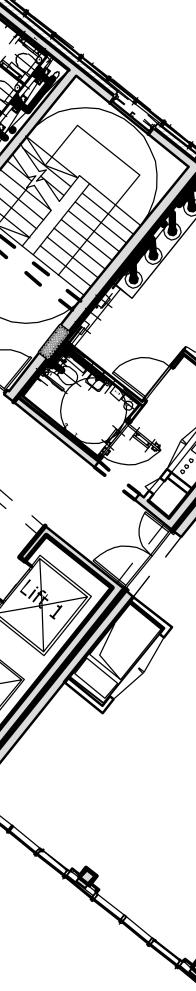

1 m²             | 9277 ft <sup>2</sup>    |
| 6       | 824 m <sup>2</sup> | 8872 ft <sup>2</sup>    |
| 5       | 870 m <sup>2</sup> | 9374 ft <sup>2</sup>    |
| 4       | 868 m <sup>2</sup> | 9348 ft <sup>2</sup>    |
| 3       | 853 m <sup>2</sup> | 9183 ft <sup>2</sup>    |
| 2       | 902 m <sup>2</sup> | 9720 ft <sup>2</sup>    |
| 1       | 902 m <sup>2</sup> | 9720 ft <sup>2</sup>    |
| LOUNGE  | 453 m <sup>2</sup> | 4884 ft <sup>2</sup>    |
| TOTAL   | 11,150 m²          | 120,032 ft <sup>2</sup> |



- co-working and serviced offices

### LOUNGE FLOOR PLAN









| Shared Lounge                    |
|----------------------------------|
| Reception                        |
| Coworking                        |
| Shared Lounge<br>& Kitchen Space |



# UPPER FLOOR PLAN









### SPACE TO CREATE AS YOUR OWN

We can work with you to design your space to your own bespoke requirements, here's a couple of examples below. In some spaces we can also offer a managed solution with design and fit-out costs absorbed into your monthly costs, and take the hassle out of managing the services in your space.







Whether you need a couple of desks and are happy in a shared space, a private office for a couple of people, or a larger space for your business to expand into, our coworking space and serviced offices are the perfect solution.

Our serviced offices come complete with cleaning services, WiFi with 300mb shared internet connection, a communal lounge, shared kitchen areas and access to the rest of Platform's facilities including discounted meeting rooms and event sp