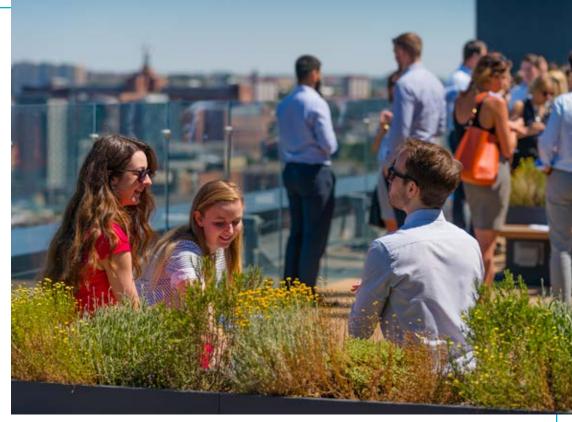

On-site amenity access includes shared Lounge with breakout space, private phone booths and open plan kitchen, meeting rooms and event space for up to 64 people, roof terrace, car parking, secure cycle storage, and showers

## ACCESS ADDITIONAL ADD-ONS INCLUDING **POSTAL & PRINTING SERVICES**

ROOF TERRACE

### Roof terrace access

25%

25% discount on all Bruntwood SciTech meeting room bookings across all cities

Showers