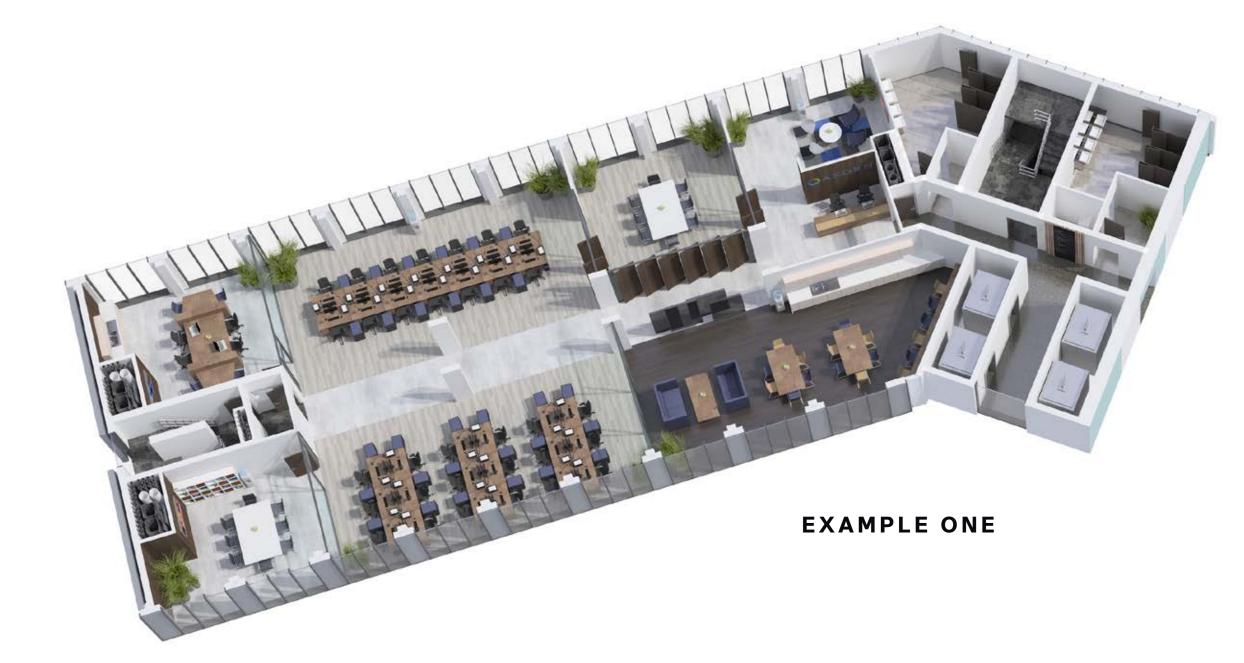

### SPACE TO CREATE AS YOUR OWN

We can work with you to design your space to your own bespoke requirements, here's a couple of examples below. In some spaces we can also offer a managed solution with design and fit-out costs absorbed into your monthly costs, and take the hassle out of managing the services in your space.

Whether you need a couple of desks and are happy in a shared space, a private office for a couple of people, or a larger space for your business to expand into, our coworking space and serviced offices are the perfect solution.

Our serviced offices come complete with cleaning services, WiFi with 300mb shared internet connection, a communal lounge, shared kitchen areas and access to the rest of Platform's facilities including discounted meeting rooms and event space and available business support.