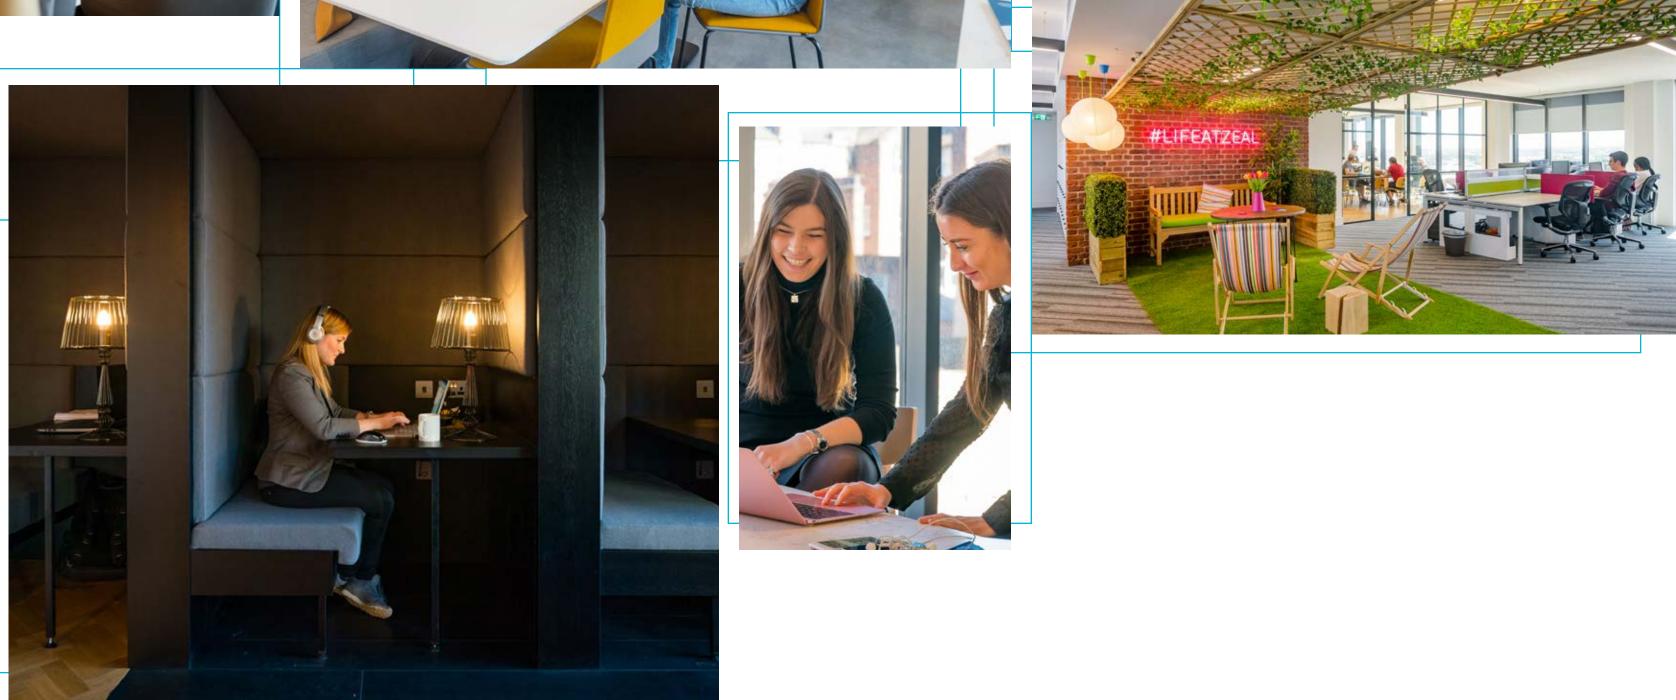

## Platform offers coworking, serviced space, and leased space (both traditionally leased and managed), providing the flexibility for continuous growth in one location, and the opportunity to meet digital and tech businesses of all sizes

On-site amenity access includes shared Lounge with breakout space, private phone booths and open plan kitchen, meeting rooms and event space for up to 64 people, roof terrace, car parking, secure cycle storage, and showers

# LOUNGE, BREAKOUT **SPACE & OPEN PLAN** KITCHEN

Our serviced offices come complete with cleaning services, WiFi with 300mb shared internet connection, a communal lounge, shared kitchen areas and access to the rest of Platform's facilities including discounted meeting rooms and event space and available business support.

# **Co-working**

Platform also provides coworking desks within the city's only dedicated Tech Hub that connect with the serviced space, offering businesses the option to easily expand, available on a per desk basis. With both hot desk and dedicated desk options available, the Tech Hub is surrounded by natural light with floor to ceiling glazing, and access to shared kitchen and lounge facilities, breakout space and meeting rooms within the Tech Hub, and access to the rest of Platform's facilities and available business support.