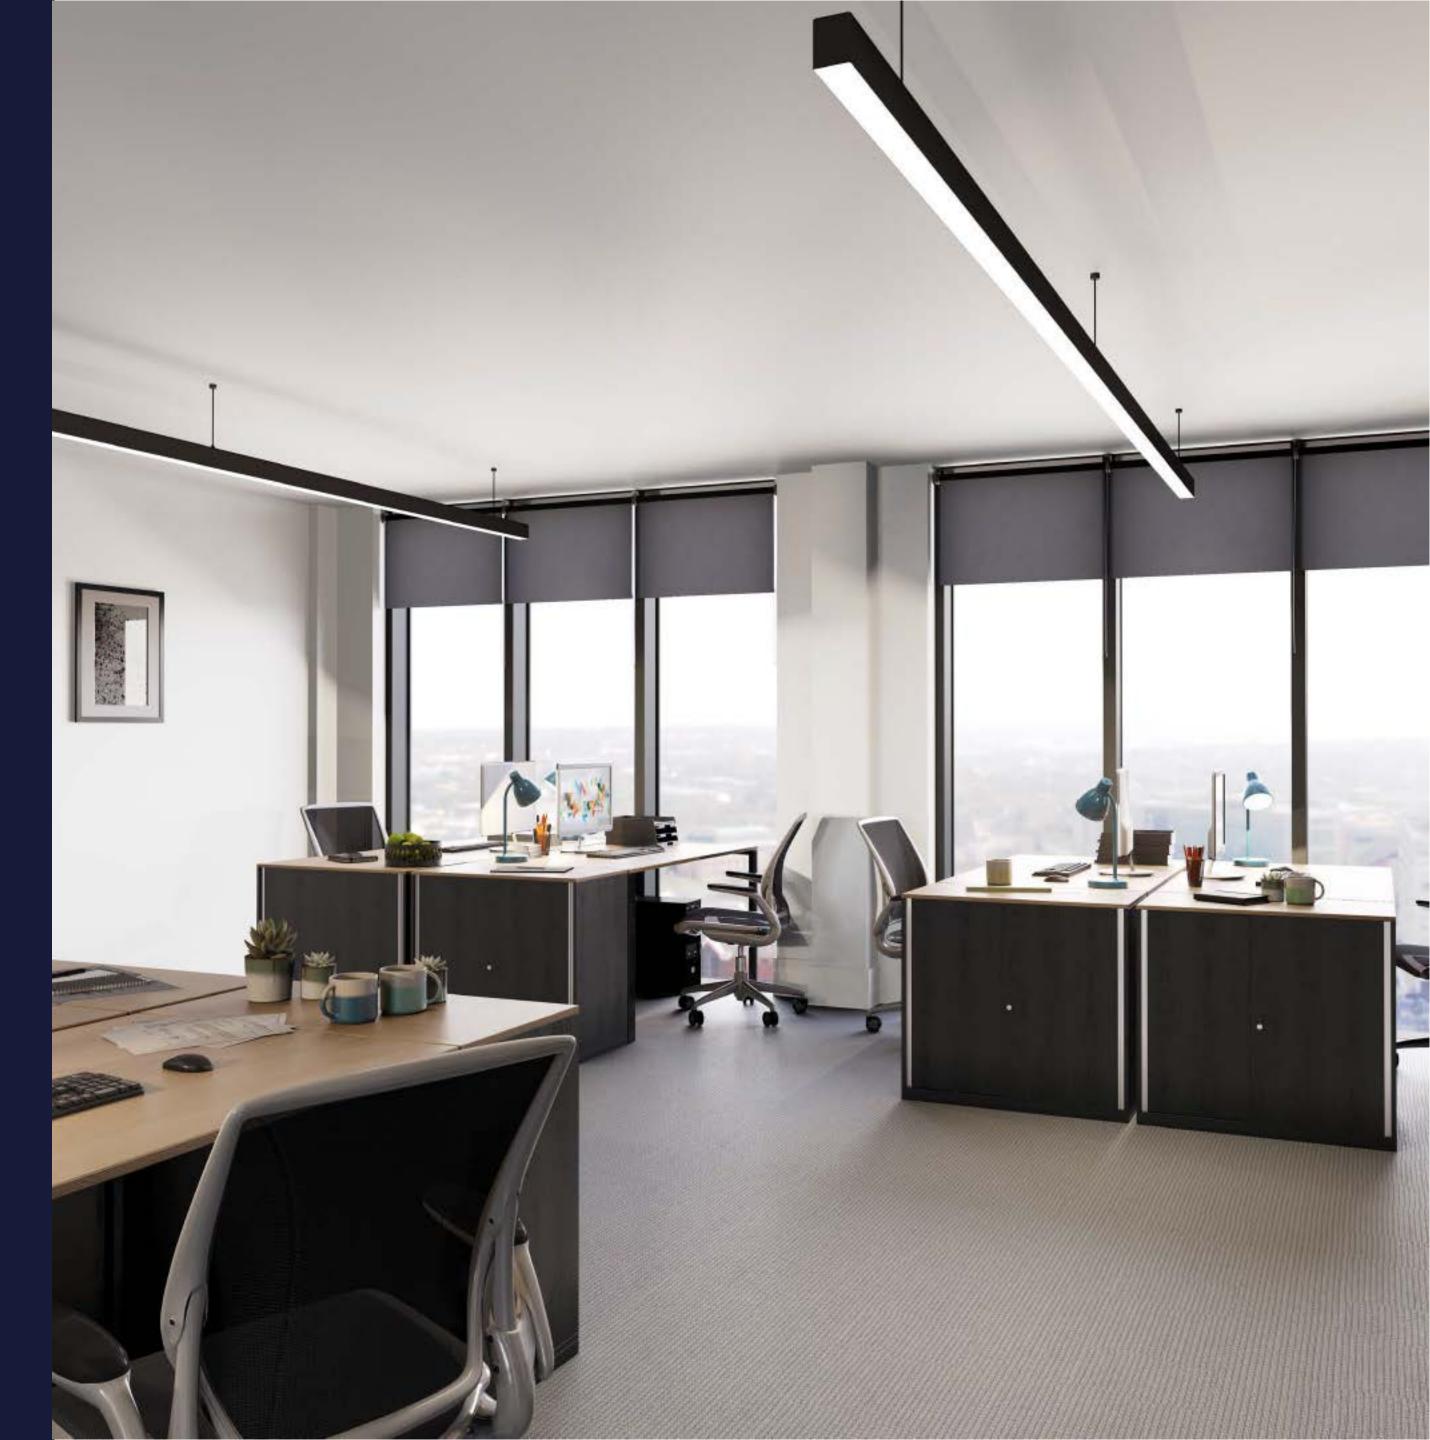

## Platform offers coworking, serviced space, and leased space (both traditionally leased and managed), providing the flexibility for continuous growth in one location, and the opportunity to meet digital and tech businesses of all sizes

On-site amenity access includes shared Lounge with breakout space, private phone booths and open plan kitchen, meeting rooms and event space for up to 64 people, roof terrace, car parking, secure cycle storage, and showers

Our serviced offices come complete with cleaning services, WiFi with 300mb shared internet connection, a communal lounge, shared kitchen areas and access to the rest of Platform's facilities including discounted meeting rooms and event space and available business support.

# **Serviced Space**

A serviced office in Platform provides maximum flexibility and has space available for 2-12 desks. A simple pay per desk rate allowing you to commit for as little as 6 months at a time. From £395 per desk, per month.