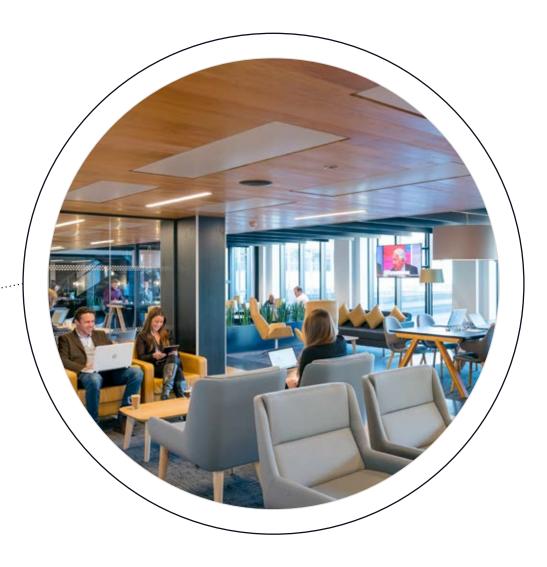

### AMAZING SPACE

# LOUNGE, BREAKOUT **SPACE & OPEN PLAN** KITCHEN

Our serviced offices come complete with cleaning services, WiFi with 300mb shared internet connection, a communal lounge, shared kitchen areas and access to the rest of Platform's facilities including discounted meeting rooms and event space and available business support.

# **Co-working**

Platform also provides coworking desks within the city's only dedicated Tech Hub that connect with the serviced space, offering businesses the option to easily expand, available on a per desk basis. With both hot desk and dedicated desk options available, the Tech Hub is surrounded by natural light with floor to ceiling glazing, and access to shared kitchen and lounge facilities, breakout space and meeting rooms within the Tech Hub, and access to the rest of Platform's facilities and available business support.