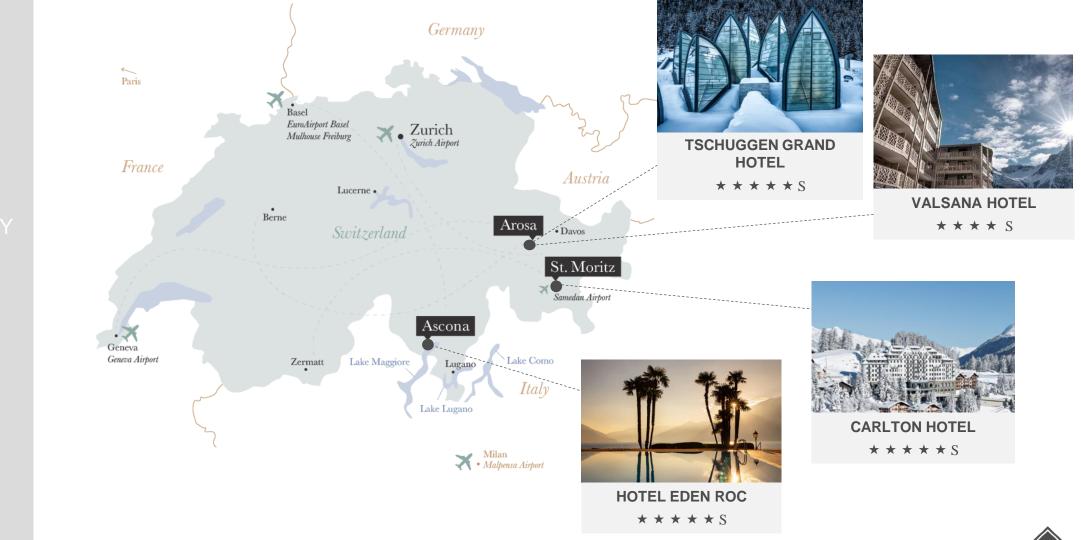

#### **SUSTAINABILIT**

AROSA

VALSANA HOTEL\*\*\*\*S

DESTINATION EXPERIENCE HOTEL ROOMS CULINARY SPA

MICE

CENTRAL LOCATION ON LAKE OBERSEE

MOST SUSTAINABLE HOTEL IN SWITZERLAND - COMPLETE CO2 NEUTRAL INFRASTRUCTURE