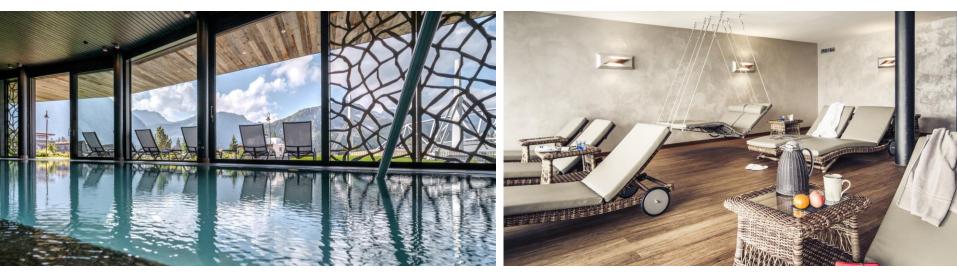

LIVING ROOM OF AROSA

TWIST BAR & LOUNGE

WINOMAT

VALSANA SPA – STEAM BATH & SAUNAS MADE FROM RECLAIMED WOOD

EXPERIENCE HOTEL

DESTINATION

ROOMS

CULINARY

INDOOR POOL

TREATMENTS

SAUNA

800 SQM SPA

DESTINATION

EXPERIENCE

HOTEL

ROOMS