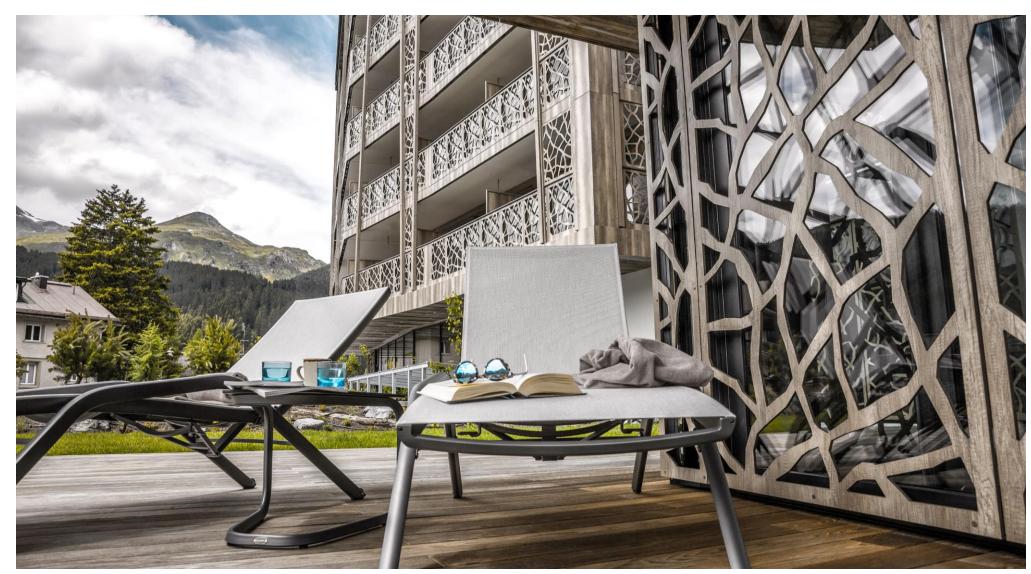

MODERN CHALET STYLE - A COMBINATION OF WOOD, STONE & GLASS - INSPIRED BY NATURE

DESTINATION

HOTEL

ROOMS

CULINARY

SPA

MICE

AROSA

ICE BATTERY & LATEST TECHNOLOGICAL INNOVATIONS TO MINIMIZE ENVIRONMENTAL IMPACT

SQUIRREL PATH

EXPERIENCE

HOTEL

ROOMS

CULINARY

SPA

MICE