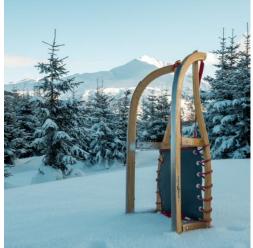

TWIST BREAD BAKING

MOUNTAIN- AND E-BIKING

TRAIL OF THE IBEX

**BUILDING CAIRNS** 

**BUILD A SNOWMAN** 

ICE BATHING

CURLING

SLEDGING