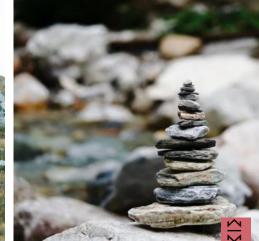

TWIST BREAD BAKING

MOUNTAIN- AND E-BIKING

TRAIL OF THE IBEX

**BUILDING CAIRNS** 

**BUILD A SNOWMAN** 

ICE BATHING

CURLING

SLEDGING