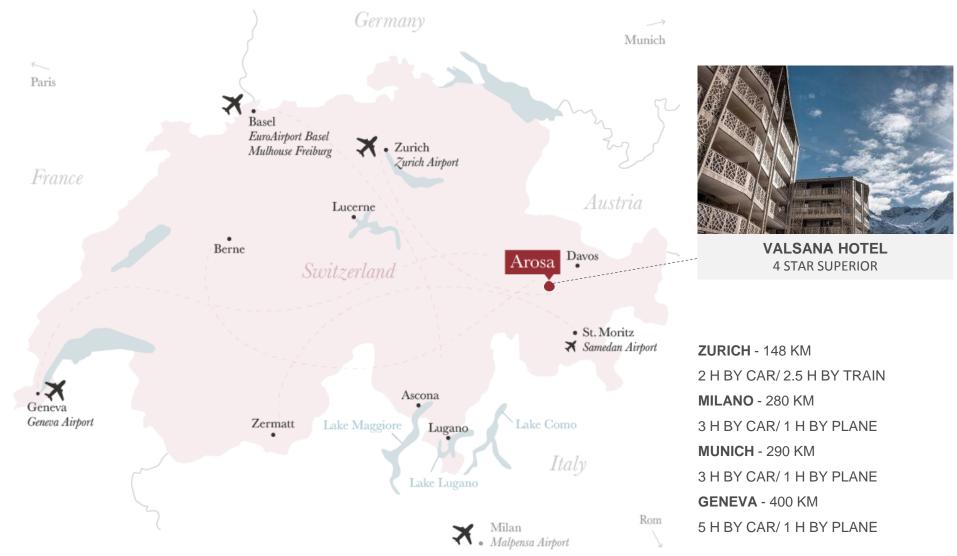

#### **SUSTAINABILIT**

AROSA

VALSANA HOTEL\*\*\*\*S

DESTINATION EXPERIENCE HOTEL ROOMS CULINARY SPA

MICE

CENTRAL LOCATION ON LAKE OBERSEE

MOST SUSTAINABLE HOTEL IN SWITZERLAND - COMPLETE CO2 NEUTRAL INFRASTRUCTURE

MODERN CHALET STYLE - A COMBINATION OF WOOD, STONE & GLASS - INSPIRED BY NATURE

DESTINATION

HOTEL

ROOMS

CULINARY

SPA

MICE

AROSA