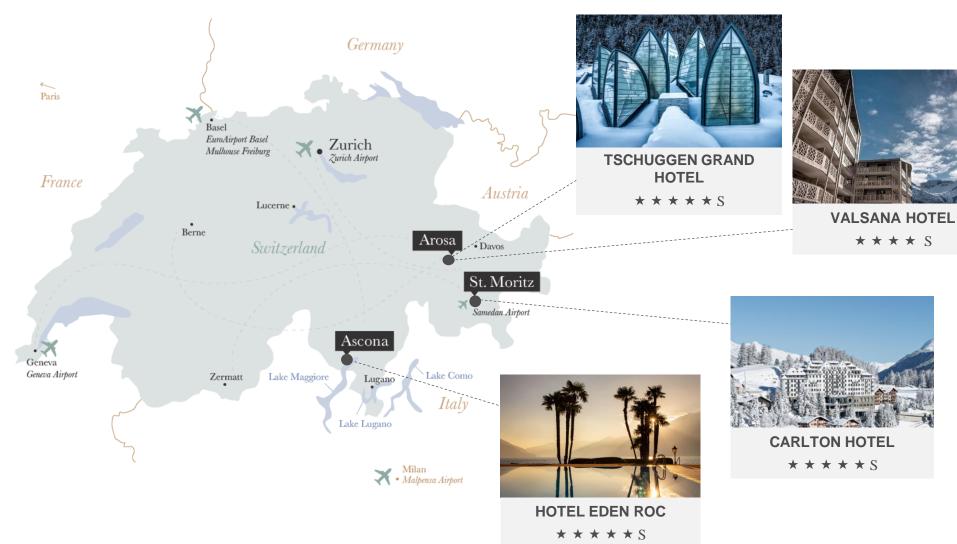

ROOMS

**CULINARY** 

SPA

MICE

AROSA

VALSANA HOTEL 4 STAR SUPERIOR

ZURICH - 148 KM

2 H BY CAR/ 2.5 H BY TRAIN

**MILANO** - 280 KM

3 H BY CAR/ 1 H BY PLANE

MUNICH - 290 KM

3 H BY CAR/ 1 H BY PLANE

GENEVA - 400 KM

5 H BY CAR/ 1 H BY PLANE

DESTINATION

**EXPERIENCE** 