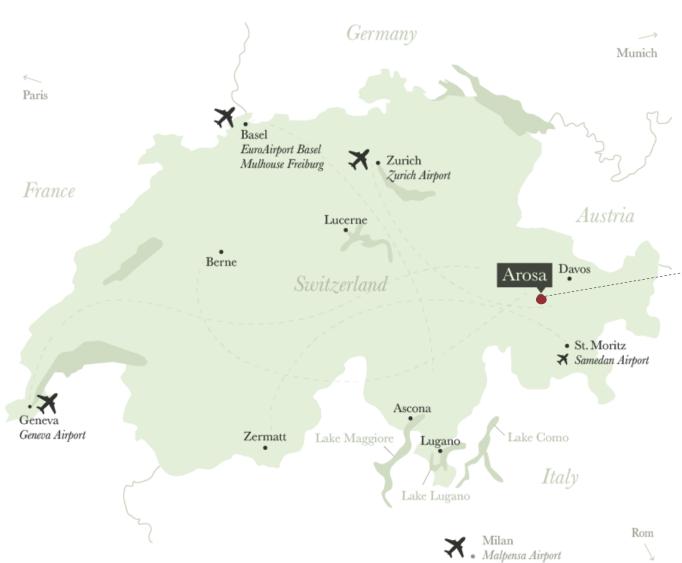

ROOMS

**CULINARY** 

SPA

MICE

AROSA

VALSANA HOTEL 4 STAR SUPERIOR

ZURICH - 148 KM

2 H BY CAR/ 2.5 H BY TRAIN

**MILANO** - 280 KM

3 H BY CAR/ 1 H BY PLANE

MUNICH - 290 KM

3 H BY CAR/ 1 H BY PLANE

GENEVA - 400 KM

5 H BY CAR/ 1 H BY PLANE

DESTINATION

**EXPERIENCE** 