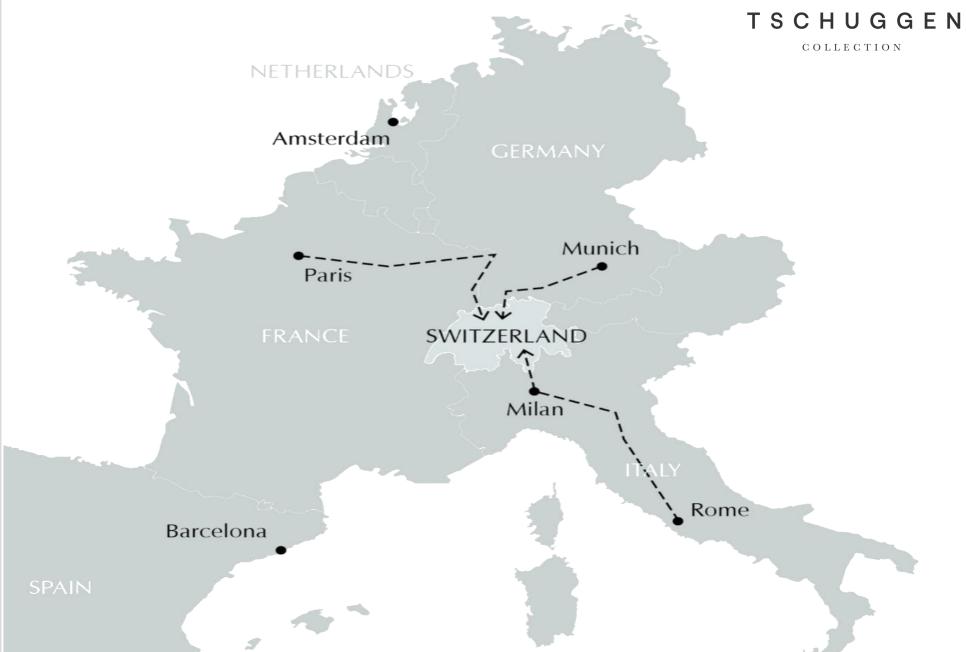

ROOMS

**CULINARY** 

SPA

MICE

AROSA

VALSANA HOTEL 4 STAR SUPERIOR

ZURICH - 148 KM

2 H BY CAR/ 2.5 H BY TRAIN

**MILANO** - 280 KM

3 H BY CAR/ 1 H BY PLANE

MUNICH - 290 KM

3 H BY CAR/ 1 H BY PLANE

GENEVA - 400 KM

5 H BY CAR/ 1 H BY PLANE

DESTINATION

**EXPERIENCE** 