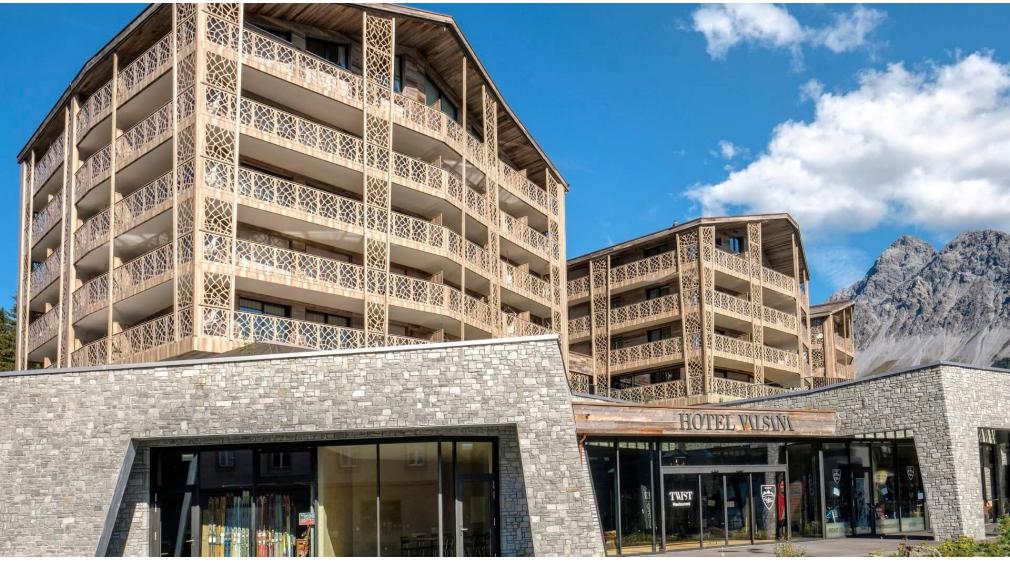

#### MODERN CHALET STYLE - A COMBINATION OF WOOD, STONE & GLASS - INSPIRED BY NATURE