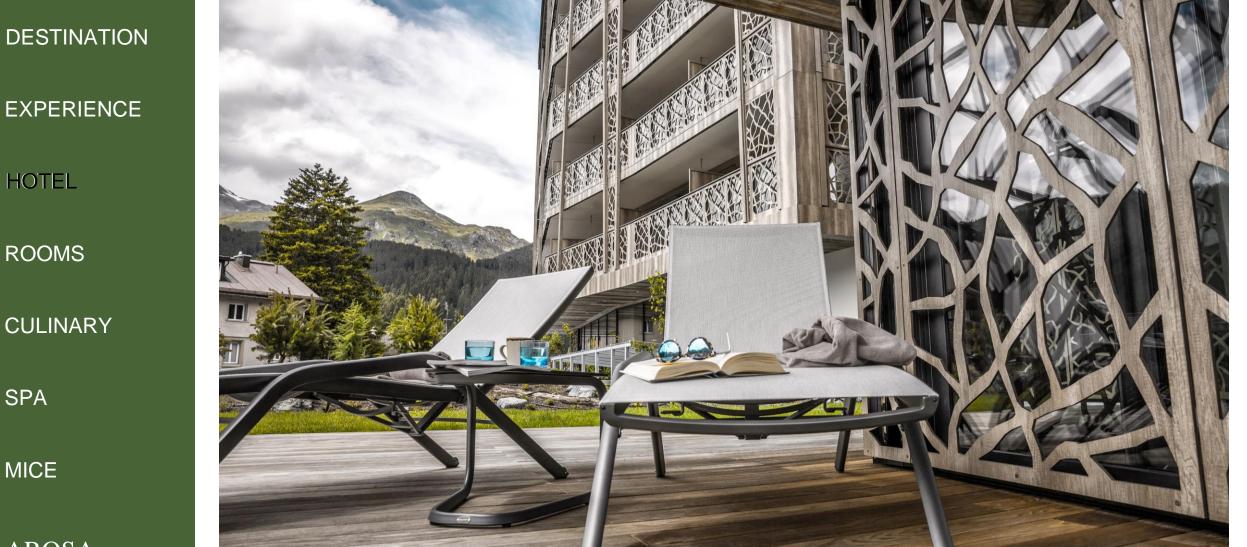

#### MODERN CHALET STYLE - A COMBINATION OF WOOD, STONE & GLASS - INSPIRED BY NATURE

#### DESTINATION

EXPERIENCE HOTEL

ROOMS

CULINARY

SPA

MICE

AROSA

ICE BATTERY & LATEST TECHNOLOGICAL INNOVATIONS TO MINIMIZE ENVIRONMENTAL IMPACT