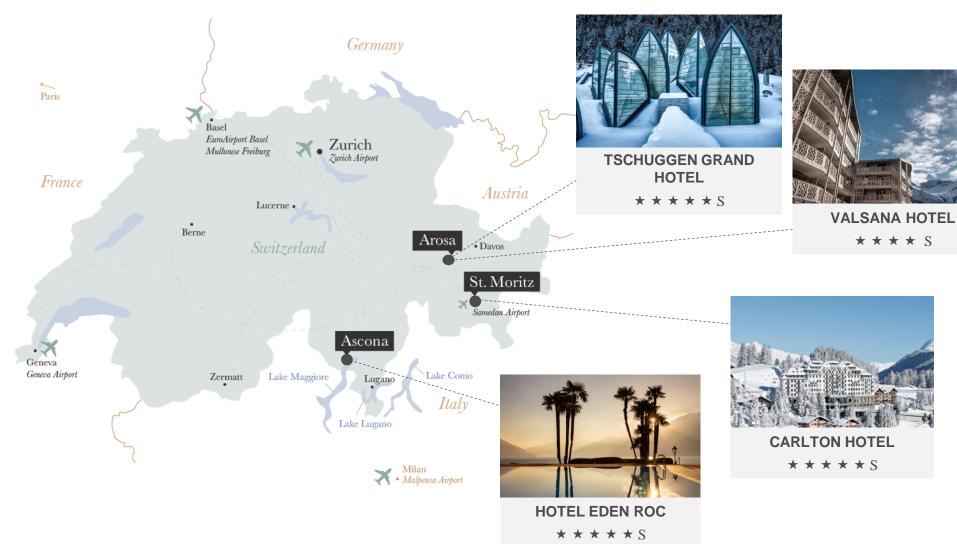

**CULINARY** 

SPA

MICE

AROSA

TSCHUGGEN GRAND HOTEL

\* \* \* \* \* S

ZURICH - 148 KM
2 H BY CAR/ 2.5 H BY TRAIN
MILANO - 280 KM
3 H BY CAR/ 1 H BY PLANE
MUNICH - 290 KM
3 H BY CAR/ 1 H BY PLANE
GENEVA - 400 KM

5 H BY CAR/ 1 H BY PLANE

EXPERIENCE

HOTEL

ROOMS

CULINARY

SPA

MICE

AROSA – LENZERHEIDE SKI AREA 225 KM OF SLOPES