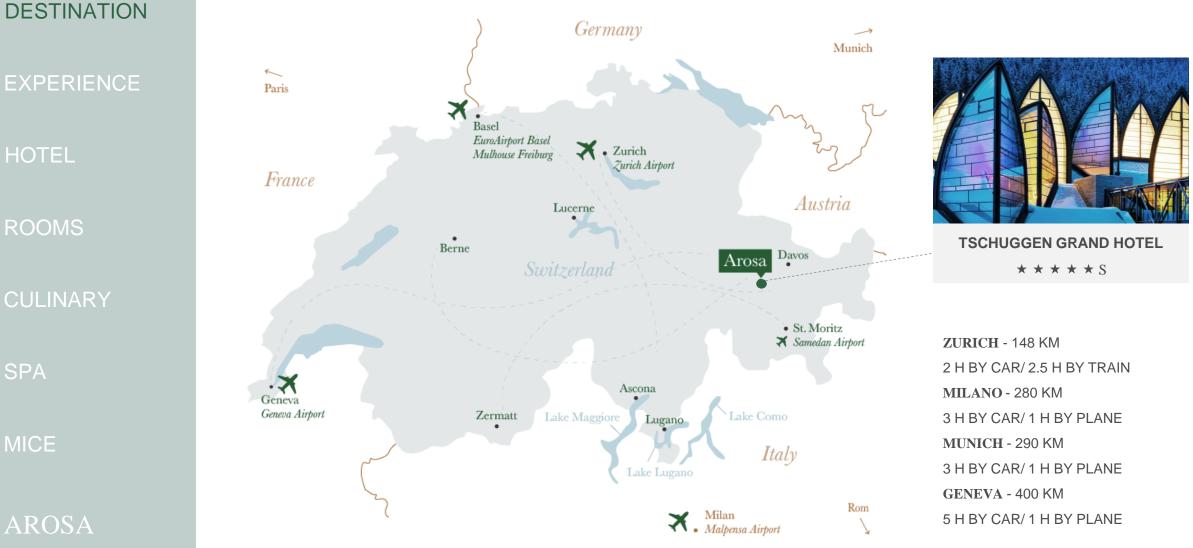

# DESTINATION

HOTEL

ROOMS

CULINAF

SPA

MICE

AROSA

#### TSCHUGGEN GRAND HOTEL $\star \star \star \star \star s$

CULINAR

SPA

MICE

AROSA

AROSA FROM ABOVE - OPEN IN SUMMER & WINTER