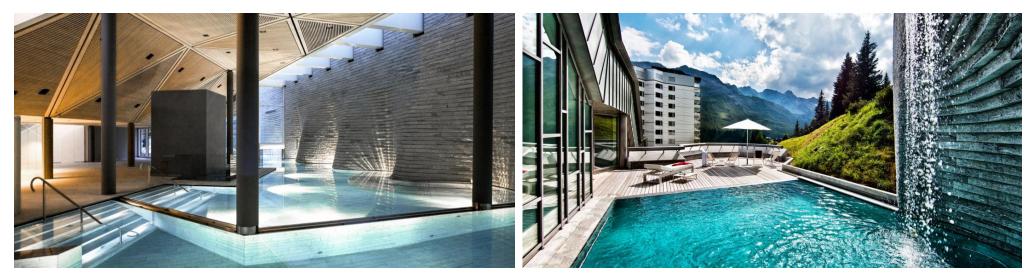

# DESTINATION EXPERIENCE HOTEL ROOMS

SPA

MICE

AROSA

BERGOASE SPA – TOPPED BY IST FUTURISTIC LIGHT TREE WINDOWS

5'000 SQM – ONE OF THE LARGEST SPAS

TREATMENTS / FITNESS / YOGA / BEAUTY

STAR ARCHITECT MARIO BOTTA

PRIVATE SPA SUITES