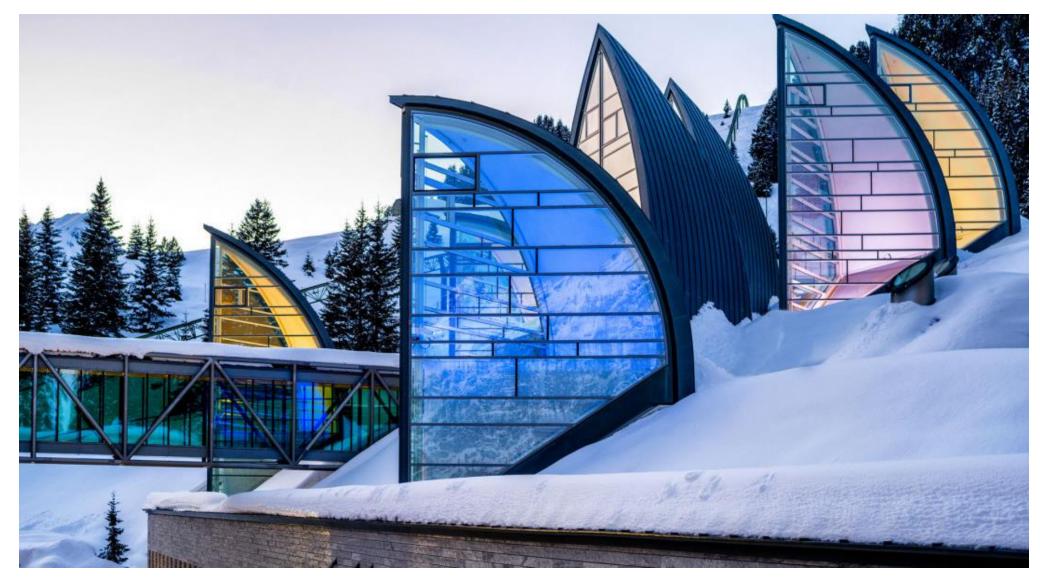

# DESTINATION EXPERIENCE HOTEL ROOMS

SPA

MICE

AROSA

BERGOASE SPA – TOPPED BY IST FUTURISTIC LIGHT TREE WINDOWS