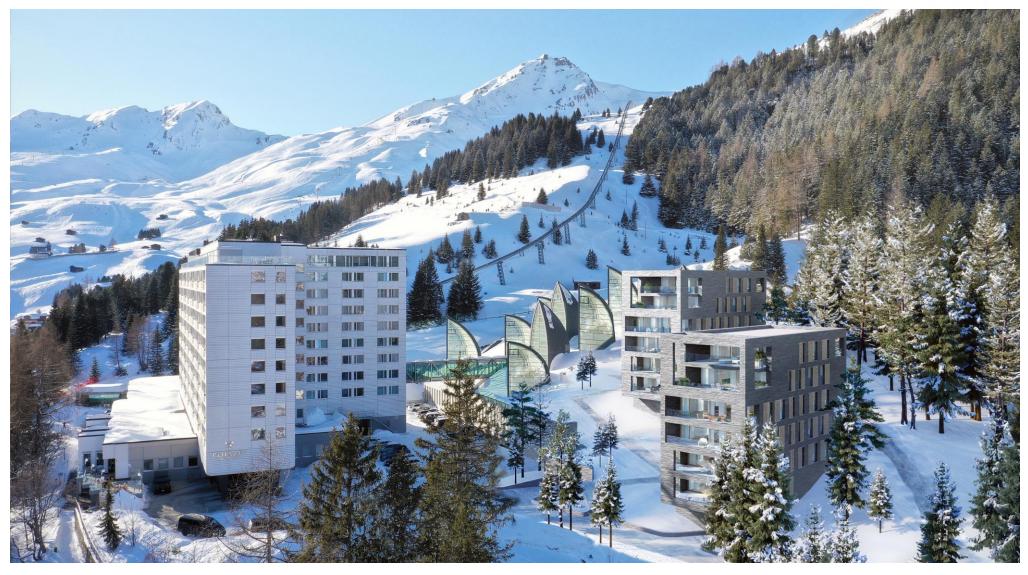

**CULINARY** 

SPA

MICE

AROSA

TSCHUGGEN GRAND HOTEL

\* \* \* \* \* S

ZURICH - 148 KM
2 H BY CAR/ 2.5 H BY TRAIN
MILANO - 280 KM
3 H BY CAR/ 1 H BY PLANE
MUNICH - 290 KM
3 H BY CAR/ 1 H BY PLANE
GENEVA - 400 KM

5 H BY CAR/ 1 H BY PLANE

EXPERIENCE

HOTEL

ROOMS

CULINARY

SPA

MICE

AROSA – LENZERHEIDE SKI AREA 225 KM OF SLOPES