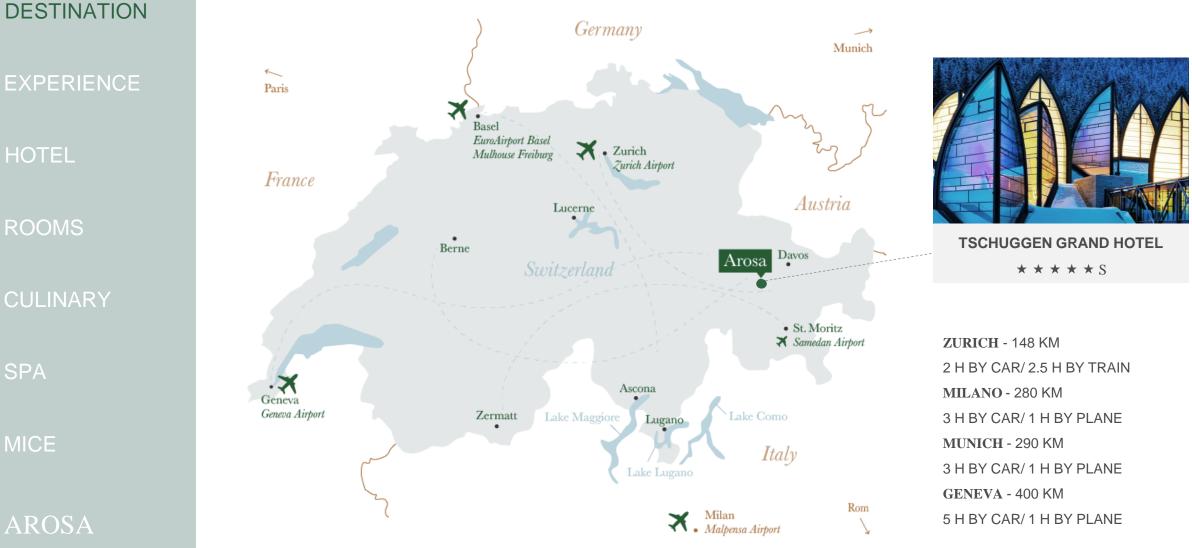

#### TSCHUGGEN GRAND HOTEL $\star \star \star \star \star s$

CULINAR

SPA

MICE

AROSA

AROSA FROM ABOVE - OPEN IN SUMMER & WINTER

#### TSCHUGGEN GRAND HOTEL Arosa

DESTINATION

HOTEL

ROOMS

CULINAR

SPA

MICE

AROSA

AROSA – LENZERHEIDE SKI AREA 225 KM OF SLOPES