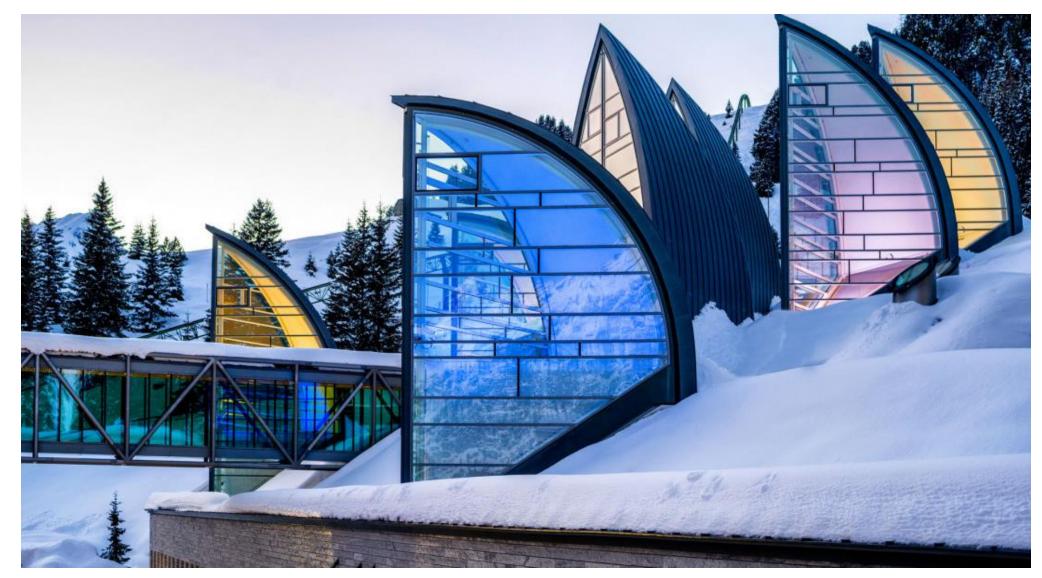

# DESTINATION EXPERIENCE HOTEL ROOMS

SPA

MICE

AROSA

BERGOASE SPA – TOPPED BY ITS FUTURISTIC LIGHT TREE WINDOWS