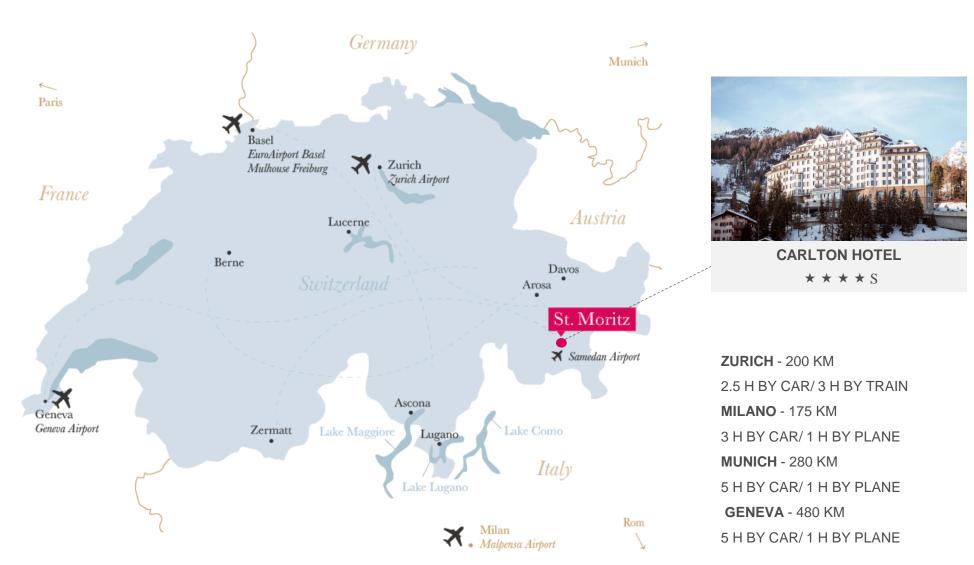

LARGEST SKI AREA IN ENGADIN - SKI SHOP ON PROPERTY - SKI SHUTTLE INCLUDED

DESTINATION

**EXPERIENCE** 

HOTEL

ROOMS

CULINARY

SPA

MICE