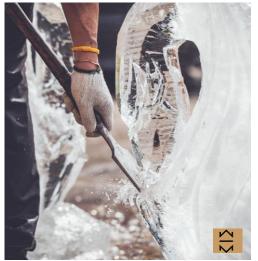

GLACIER CAVES TOUR

TORCHLIGHT HIKE

SKIJORING

WINTER CANYONING

**ENGADIN BUTLER TOUR** 

CARLTON AFTERNOON TEA

CARVE AN ICE SCULPTURE

**TOBOGGANING** 