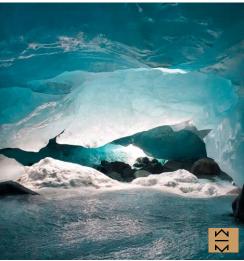

GLACIER CAVES TOUR

TORCHLIGHT HIKE

SKIJORING

WINTER CANYONING

**ENGADIN BUTLER TOUR** 

CARLTON AFTERNOON TEA

CARVE AN ICE SCULPTURE

**TOBOGGANING** 