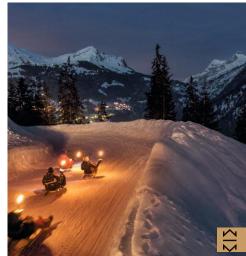

GLACIER CAVES TOUR

TORCHLIGHT HIKE

SKIJORING

WINTER CANYONING

**ENGADIN BUTLER TOUR** 

CARLTON AFTERNOON TEA

CARVE AN ICE SCULPTURE

**TOBOGGANING** 