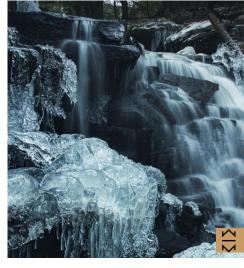

GLACIER CAVES TOUR

TORCHLIGHT HIKE

SKIJORING

WINTER CANYONING

**ENGADIN BUTLER TOUR** 

CARLTON AFTERNOON TEA

CARVE AN ICE SCULPTURE

**TOBOGGANING** 