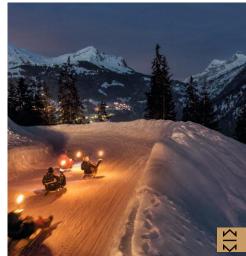

SKIJORING

WINTER CANYONING

**ENGADIN BUTLER TOUR** 

CARLTON AFTERNOON TEA

CARVE AN ICE SCULPTURE

**TOBOGGANING** 

**EXPERIENCE** 

HOTEL