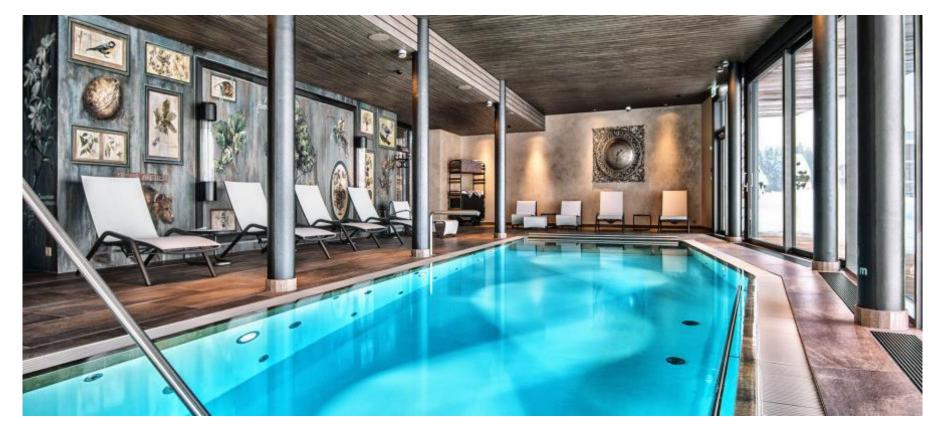

**EXPERIENCE** 

HOTEL

ROOMS

**CULINARY** 

SPA

MICE

**AROSA** 

VALSANA SPA – STEAM BATH & SAUNAS MADE FROM RECLAIMED WOOD

800 SQM SPA

SAUNA

**TREATMENTS** 

**DESTINATION** 

**EXPERIENCE** 

**HOTEL** 

ROOMS

**CULINARY** 