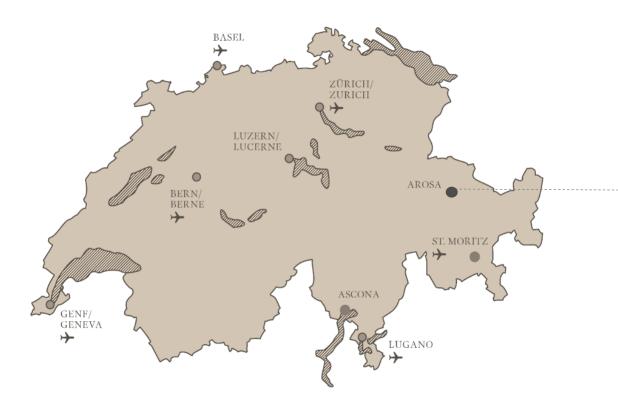

SPA

MICE

**AROSA** 

VALSANA HOTEL 4 STAR SUPERIOR

**ZURICH** - 148 KM 2 H BY CAR/ 2.5 H BY TRAIN

MILANO - 280 KM 3 H BY CAR/ 1 H BY PLANE

MUNICH - 290 KM 3 H BY CAR/ 1 H BY PLANE

**GENEVA** - 400 KM 5 H BY CAR/ 1 H BY PLANE