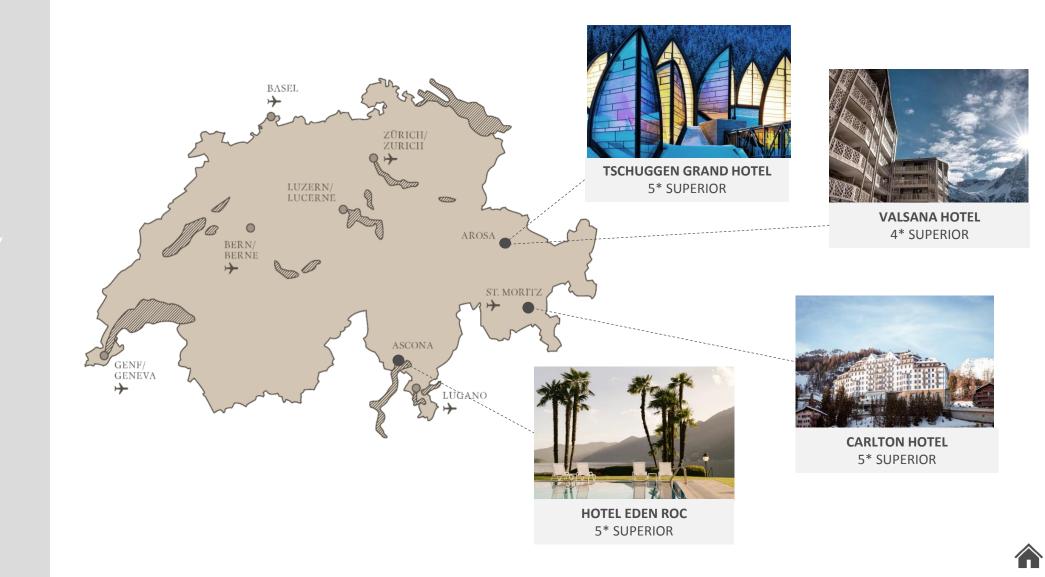

#### DESTINATION EXPERIENCE BASEL 53 ZÜRICH/ ZURICII HOTEL $\mathbf{Q} \rightarrow$ LUZERN/ LUCERNE Ø ROOMS 0 AROSA BERN/ BERNE $\rightarrow$ CULINARY ST. MORITZ ASCONA SPA GENF/ GENEVA $\rightarrow$ MICE

AROSA

**TSCHUGGEN GRAND HOTEL** 5 STAR SUPERIOR

**ZURICH** - 148 KM 2 H BY CAR/ 2.5 H BY TRAIN

MILANO - 280 KM 3 H BY CAR/ 1 H BY PLANE

MUNICH - 290 KM 3 H BY CAR/ 1 H BY PLANE

GENEVA - 400 KM 5 H BY CAR/ 1 H BY PLANE