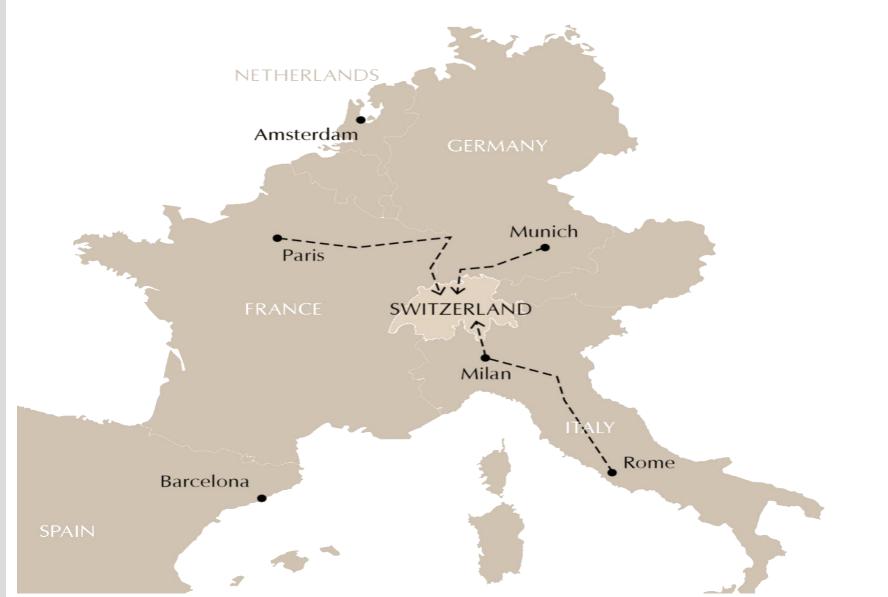

AROSA

**TSCHUGGEN GRAND HOTEL** 5 STAR SUPERIOR

**ZURICH** - 148 KM 2 H BY CAR/ 2.5 H BY TRAIN

MILANO - 280 KM 3 H BY CAR/ 1 H BY PLANE

MUNICH - 290 KM 3 H BY CAR/ 1 H BY PLANE

GENEVA - 400 KM 5 H BY CAR/ 1 H BY PLANE