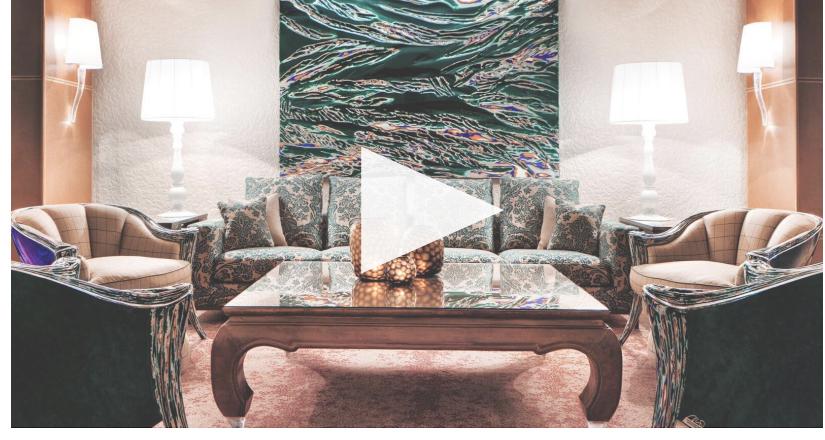

## HIGH END INTERIOR DESIGN

DESIGNER CARLO RAMPAZZI

SIZE 35 - 140 SQM

ALPINE STYLE

AROSA