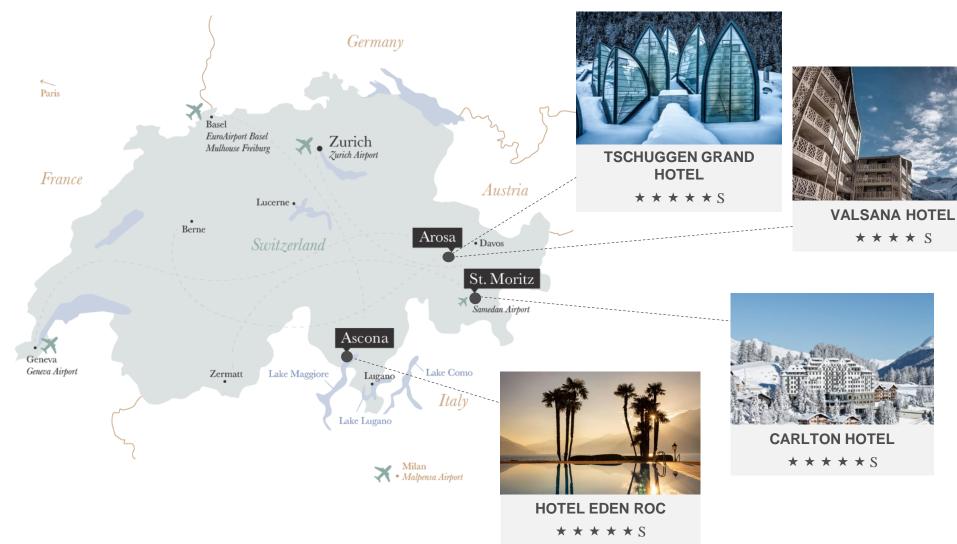

**CULINARY** 

SPA

MICE

ASCONA

HOTEL EDEN ROC

★ ★ ★ ★ ★ S

**LUGANO** - 40 KM

1 H BY CAR/ 1 H BY TRAIN

**MILANO** - 115 KM

1.5 H BY TRAIN/ 2 H BY CAR

**ZURICH** - 148 KM

2.5 H BY CAR/3 H BY TRAIN

MUNICH - 400 KM

5 H BY CAR/ 1 H BY PLANE

**EXPERIENCE** 

HOTEL