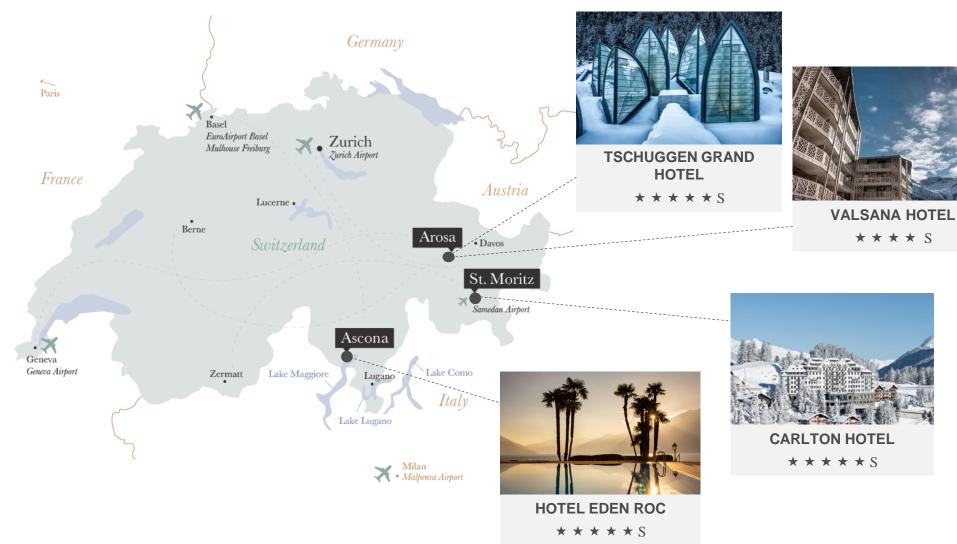

**CULINARY** 

SPA

MICE

ASCONA

HOTEL EDEN ROC

★ ★ ★ ★ ★ S

**LUGANO** - 40 KM

1 H BY CAR/ 1 H BY TRAIN