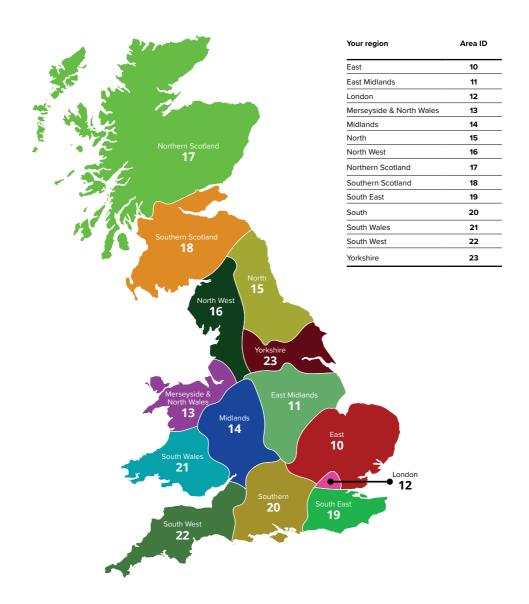

#### Standard

| Your region              | <b>Unit rate</b> (pence per kWh) | Standing charge<br>(pence per day) |
|--------------------------|----------------------------------|------------------------------------|
| East                     | 29.82                            | 45.93                              |
| East Midlands            | 28.86                            | 46.77                              |
| London                   | 28.94                            | 41.58                              |
| Merseyside & North Wales | 31.01                            | 67.65                              |
| Midlands                 | 28.95                            | 50.68                              |
| North                    | 28.77                            | 57.55                              |
| North West               | 30.46                            | 48.85                              |
| Northern Scotland        | 29.60                            | 58.68                              |
| Southern Scotland        | 28.34                            | 54.25                              |
| South East               | 30.20                            | 45.28                              |
| South                    | 29.75                            | 42.30                              |
| South Wales              | 30.12                            | 49.38                              |
| South West               | 30.11                            | 51.71                              |
| Yorkshire                | 28.64                            | 56.34                              |