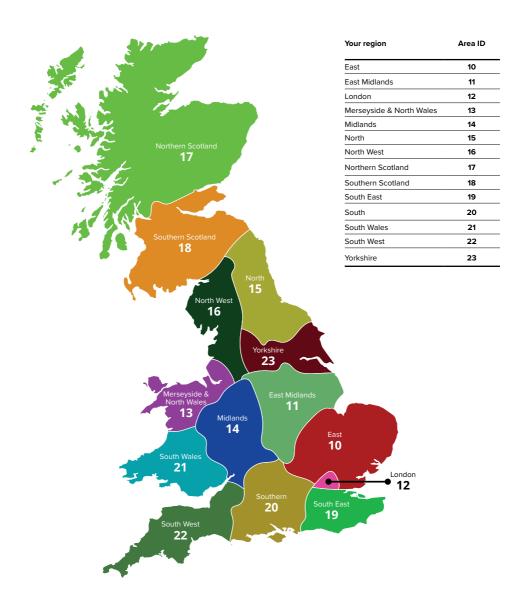

## Check Your Region

If you are unsure of your region, grab a recent electricity bill and look for the MPAN (Meter Point Administration Number). It looks like the image you can see on the right hand side of this page.

Your region number is the first two digits on the second line. Match those numbers up with the map below and you've found your region.

| C        | 00 | )  | 11  | 11  | 2 | 222 |
|----------|----|----|-----|-----|---|-----|
| <b>)</b> | 13 | 1: | 234 | 567 | 8 | 345 |