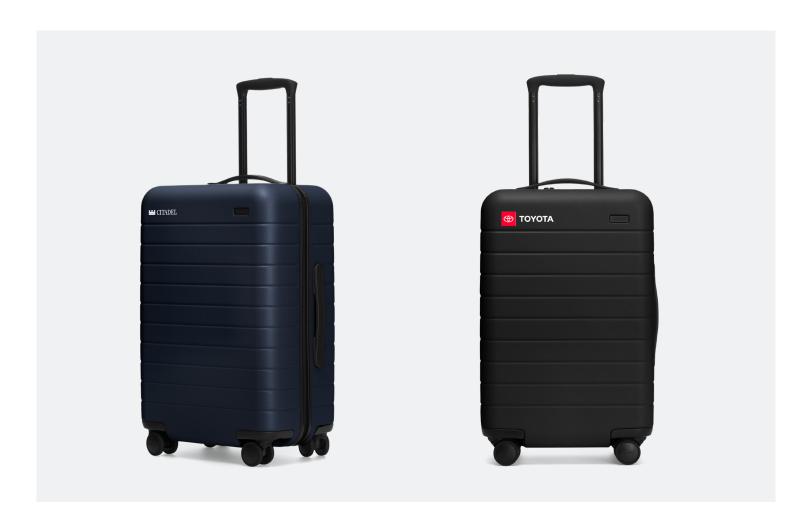

## DIGITAL PRINTING ON THE SUITCASE Showcase your brand by adding your logo directly onto the polycarbonate shell.

Price / unit Unit minimum Additional processing 1-2 months

### CORPORATE LOGO PERSONALIZATION

| DIGITAL PRINTING ON THE SUITCASE Showcase your brand by adding your logo directly onto the polycarbonate shell.                                  | Price / unit Unit minimum Additional processing | \$50<br>25<br>1-2 months |
|--------------------------------------------------------------------------------------------------------------------------------------------------|-------------------------------------------------|--------------------------|
| DIGITAL PRINTING ON THE LUGGAGE TAG Showcase your brand by printing your logo on our leather luggage tags.                                       | Price / unit Unit minimum Additional processing | \$25<br>25<br>1 month    |
| EMBROIDERY Showcase your brand by embroidering your logo on our bags and accessories.                                                            | Price / unit Unit minimum Additional processing | \$35<br>25<br>1-2 months |
| ENGRAVING Showcase your brand by engraving your corporate logo on the aluminum shell of our suitcases.                                           | Price / unit Unit minimum Additional processing | \$50<br>25<br>1 month    |
| DIGITAL PRINTING OR ENGRAVING ON THE MINI Showcase your brand by adding your logo directly onto the polycarbonate or aluminum shell of The Mini. | Price / unit Unit minimum Additional processing | \$25<br>25<br>1 month    |
| OTHER PERSONALIZATION                                                                                                                            |                                                 |                          |
| EMBROIDERY Personalize your bag and accesories with up to three letters for a custom look.                                                       | Price / unit Unit minimum Additional processing | \$35<br>25<br>1 month    |
| ENGRAVING Personalize your suitcase with up to three engraved letters for a custom finish on the aluminum shell of our suitcases.                | Price / unit Unit minimum Additional processing | \$50<br>25<br>1 month    |