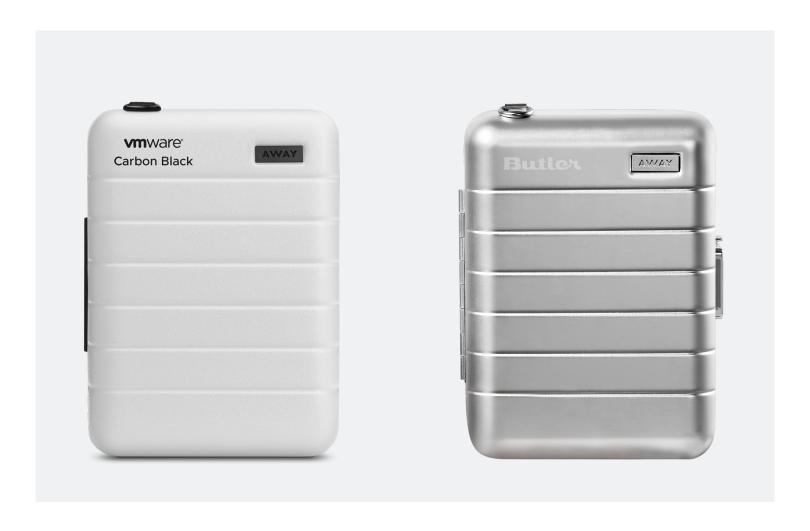

#### DIGITAL PRITING OR ENGRAVING ON THE MINI

Showcase your brand by adding your logo directly onto the polycarbonate or aluminum shell of The Mini.

Price/Unit Unit minimum Additional processing \$25 100 1 month

### CORPORATE LOGO PERSONALIZATION

| DIGITAL PRINTING ON THE SUITCASE Showcase your brand by adding your logo directly onto the polycarbonate shell.                                  | Price / unit Unit minimum Additional processing | \$50<br>25<br>1-2 months |
|--------------------------------------------------------------------------------------------------------------------------------------------------|-------------------------------------------------|--------------------------|
| DIGITAL PRINTING ON THE LUGGAGE TAG Showcase your brand by printing your logo on our leather luggage tags.                                       | Price / unit Unit minimum Additional processing | \$25<br>25<br>1 month    |
| EMBROIDERY Showcase your brand by embroidering your logo on our bags and accessories.                                                            | Price / unit Unit minimum Additional processing | \$35<br>25<br>1-2 months |
| ENGRAVING Showcase your brand by engraving your corporate logo on the aluminum shell of our suitcases.                                           | Price / unit Unit minimum Additional processing | \$50<br>25<br>1 month    |
| DIGITAL PRINTING OR ENGRAVING ON THE MINI Showcase your brand by adding your logo directly onto the polycarbonate or aluminum shell of The Mini. | Price / unit Unit minimum Additional processing | \$25<br>25<br>1 month    |
| OTHER PERSONALIZATION                                                                                                                            |                                                 |                          |
| EMBROIDERY Personalize your bag and accesories with up to three letters for a custom look.                                                       | Price / unit Unit minimum Additional processing | \$35<br>25<br>1 month    |
| ENGRAVING Personalize your suitcase with up to three engraved letters for a custom finish on the aluminum shell of our suitcases.                | Price / unit Unit minimum Additional processing | \$50<br>25<br>1 month    |