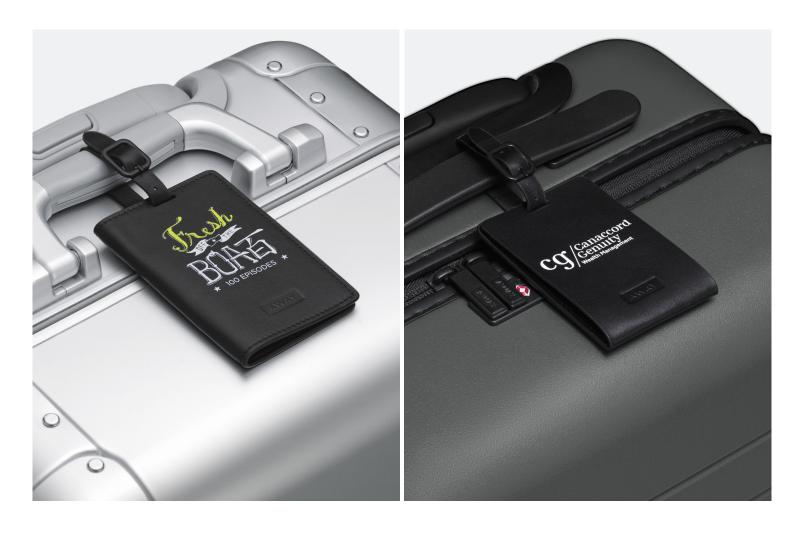

#### CORPORATE BRANDED LUGGAGE TAGS

Showcase your brand by printing your logo on our leather luggage tag.\*

Price / unit \$25
Unit minimum 25
Additional processing 1 month

\*This option is only available with the purchase of Carry-On or Checked Luggage which come with our premium standard leather luggage tags.

If you're interested in personalized luggage tags, please send a copy of your logo in both vector (.eps or .ai) and PDF form to <a href="mailto:corporategifting@awaytravel.com">corporategifting@awaytravel.com</a> so that the team can confirm feasibility. Our leather luggage tags are black, so we encourage you to keep that in mind when selecting darker logos.