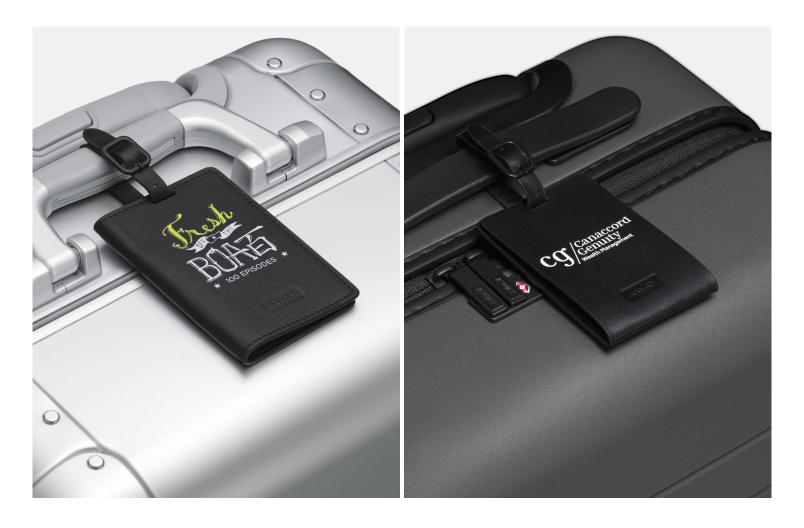

#### **CORPORATE BRANDED LUGGAGE TAGS**

Showcase your brand by printing your logo on our leather luggage tag.\*

Price / unit
Unit minimum
Additional processing

\$25 25 1 month

This option is only available with the purchase of Carry-On or Checked Luggage which come with our premium standard leather luggage tags.

If you're interested in personalized luggage tags, please send a copy of your logo in both vector (.eps or .ai) and PDF form to <a href="mailto:corporategifting@awaytravel.com">corporategifting@awaytravel.com</a> so that the team can confirm feasibility. Our leather luggage tags are black, so we encourage you to keep that in mind when selecting darker logos.