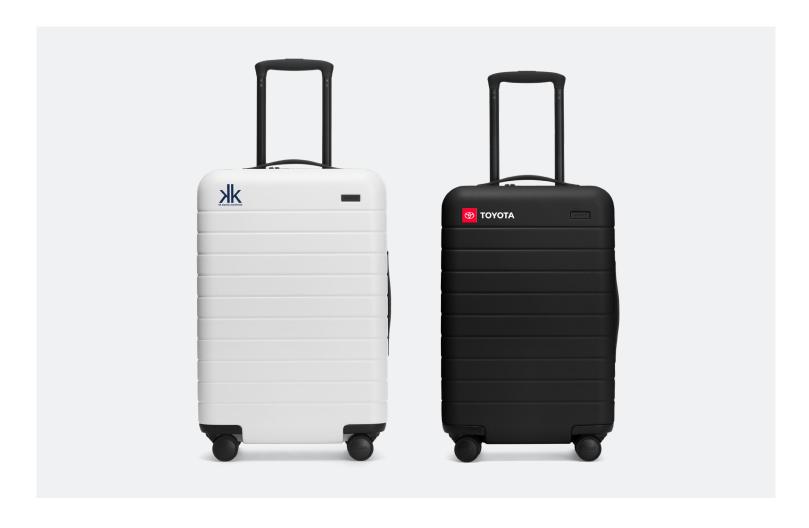

#### **DIGITAL PRINTING ON THE SUITCASE**

Showcase your brand by adding your logo directly onto the polycarbonate shell of The Carry-On and The Bigger Carry-On.

Price / unit
Unit minimum
Additional processing

\$50 25 1-2 months