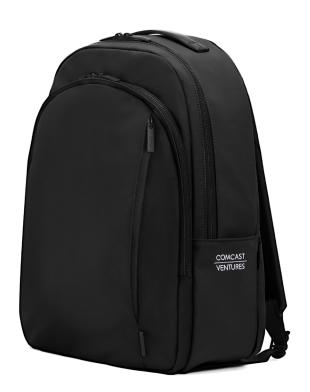

#### **EMBROIDERY**

Showcase your brand by embroidering your logo on The Weekender, The Everywhere Bag, The Backpack, or The Daypack.

Price/Unit Unit minimum Additional processing \$35 25 1 month