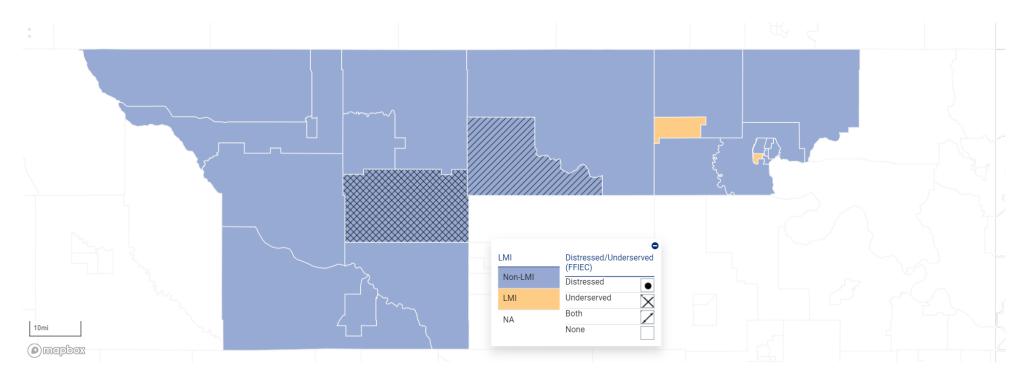

#### **Assessment Areas**

Gateway's Assessment Areas include the counties in their entirety within the State of Oklahoma as shown in the table below. See the Appendix for maps and additional information on the Bank's Assessment Areas.

| Assessment Area Name              | Counties                                                   |
|-----------------------------------|------------------------------------------------------------|
| AA1 – Tulsa-OK MSA                | Creek, Okmulgee, Osage, Pawnee, Rogers, Tulsa, and Wagoner |
| AA2 – OK Non-MSA Counties (NW OK) | Alfalfa, Grant, Kay, Major, and Woods                      |
| AA3 – Oklahoma City-OK MSA        | Canadian, Cleveland, Grady, Lincoln, Logan, McClain, and   |
|                                   | Oklahoma                                                   |
| AA4 – Washington County           | Washington                                                 |