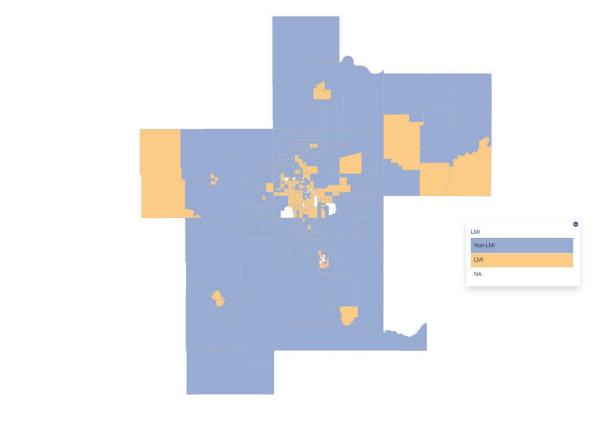

#### **Assessment Areas**

Gateway's Assessment Areas include the counties in their entirety within the State of Oklahoma as shown in the table below. See the Appendix for maps and additional information on the Bank's Assessment Areas.

| Assessment Area Name              | Counties                                                   |
|-----------------------------------|------------------------------------------------------------|
| AA1 – Tulsa-OK MSA                | Creek, Okmulgee, Osage, Pawnee, Rogers, Tulsa, and Wagoner |
| AA2 – OK Non-MSA Counties (NW OK) | Alfalfa, Grant, Kay, Major, and Woods                      |
| AA3 – Oklahoma City-OK MSA        | Canadian, Cleveland, Grady, Lincoln, Logan, McClain, and   |
|                                   | Oklahoma                                                   |
| AA4 – Washington County           | Washington                                                 |