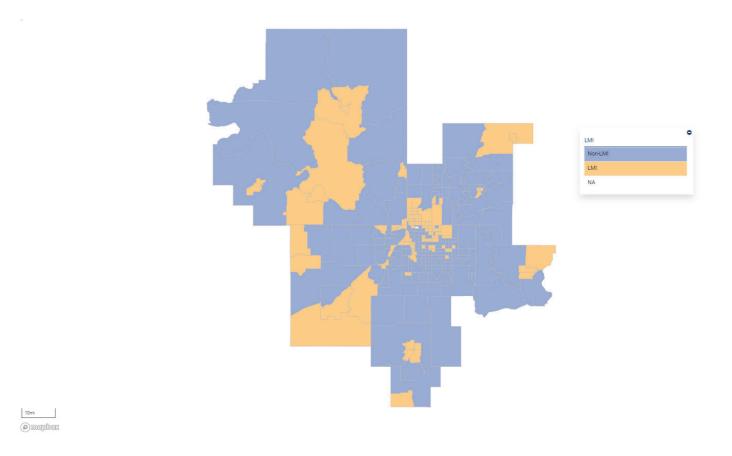

#### **Assessment Areas**

Gateway's Assessment Areas include the counties in their entirety within the State of Oklahoma as shown in the table below. See the Appendix for maps and additional information on the Bank's Assessment Areas.

| Assessment Area Name              | Counties                                                   |
|-----------------------------------|------------------------------------------------------------|
| AA1 – Tulsa-OK MSA                | Creek, Okmulgee, Osage, Pawnee, Rogers, Tulsa, and Wagoner |
| AA2 – OK Non-MSA Counties (NW OK) | Alfalfa, Grant, Kay, Major, and Woods                      |
| AA3 – Oklahoma City-OK MSA        | Canadian, Cleveland, Grady, Lincoln, Logan, McClain, and   |
|                                   | Oklahoma                                                   |
| AA4 – Washington County           | Washington                                                 |