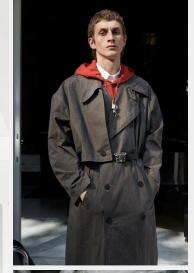

## AGENDA

- CLASSIC
- FASHION
- TREND
  SPORT
  SHOES
- ACC.

CLASSIC CASUAL/FORMAL

- white blouse
- narrow trousers (black & white)
- blazer black & white
- blouses, with neckline,
- basic t-shirts (not too wide) in grey, white and black
- etui Dress black
- turtleneck
- trench

- shirt (White, black, blue, gray)
- suit (black, gray, blue)
- classic trousers (black)
- classic knitwear
- turtleneck
- trench
- suit coat

- classic Jeans
- t-shirt white
- dress, with neckline
- casual Blazer
- tank top, silky, high quality
- cardigan
- coats, jacket