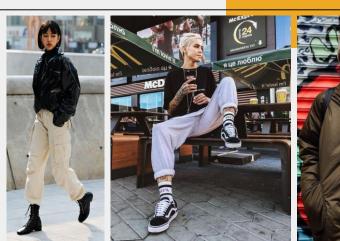

- leather jacket
- corduroy jacket/pants
- check shirt
- plain sweatshirt / thick knit pullover
- t-shirts plain & mottled
- denim jacket/shirt
- parka

URBAN FASHION FEMALE

#### URBAN FASHION MALE

- blouson
- quilted jacket
- coats/parka (oversize)
- training pants (without logo)
- jeans(used/relaxed fit)
- hoodie
- sweatshirts (without logos/oversize)
- dresses/skirts (pattern/cord/leather)