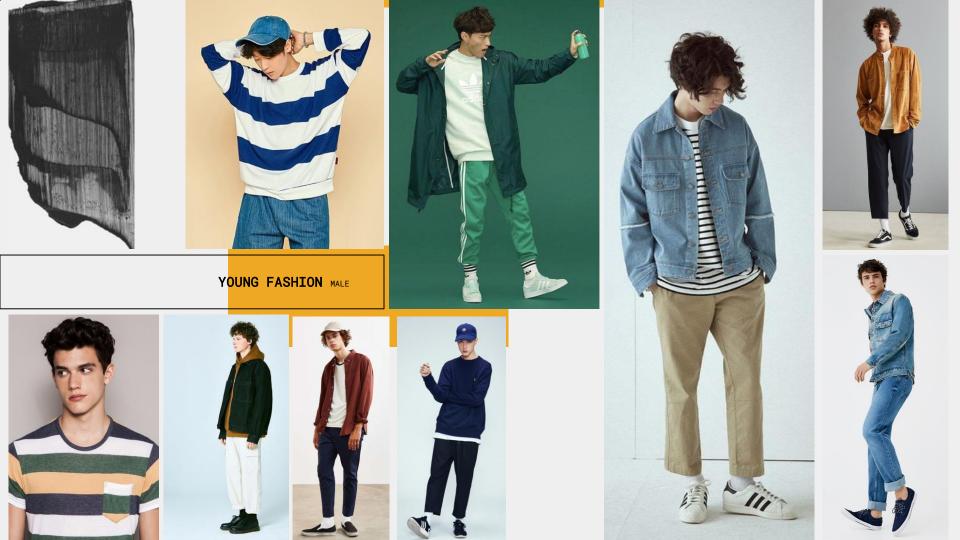

- casual pants
- t-shirt white
- light knit sweater (without & with neckline)
- casual suit
- shirts with pattern
- cardigan
- longsleeve

- Jeans, different cuts
- t-shirt (cropped, far etc.)
- leather jacket
- corduroy jacket/blazer/pants
- denim jacket
- checked pattern (shirt/jacket)
- denim/military overalls
- leather skirt/leggins

- leather jacket
- corduroy jacket/pants
- check shirt
- plain sweatshirt / thick knit pullover
- t-shirts plain & mottled
- denim jacket/shirt
- parka

URBAN FASHION FEMALE