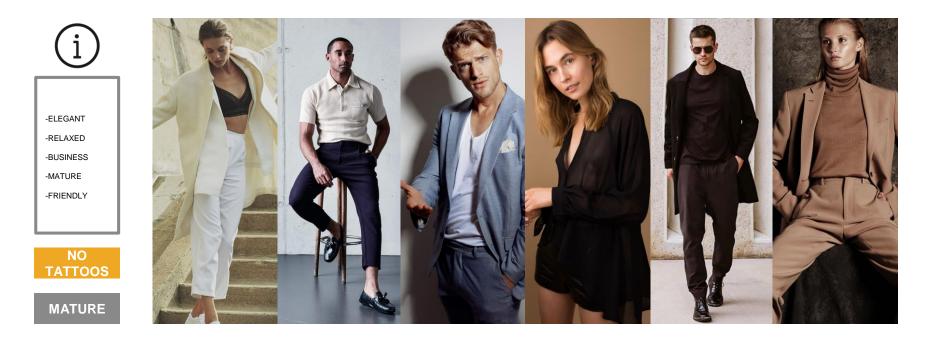

### CLASSIC

- shirt (White, black, blue, gray)
- suit (black, gray, blue)
- classic trousers (black)
- classic knitwear
- turtleneck
- trench
- suit coat

- classic Jeans
- t-shirt white
- dress, with neckline
- casual Blazer
- tank top, silky, high quality
- cardigan
- coats, jacket