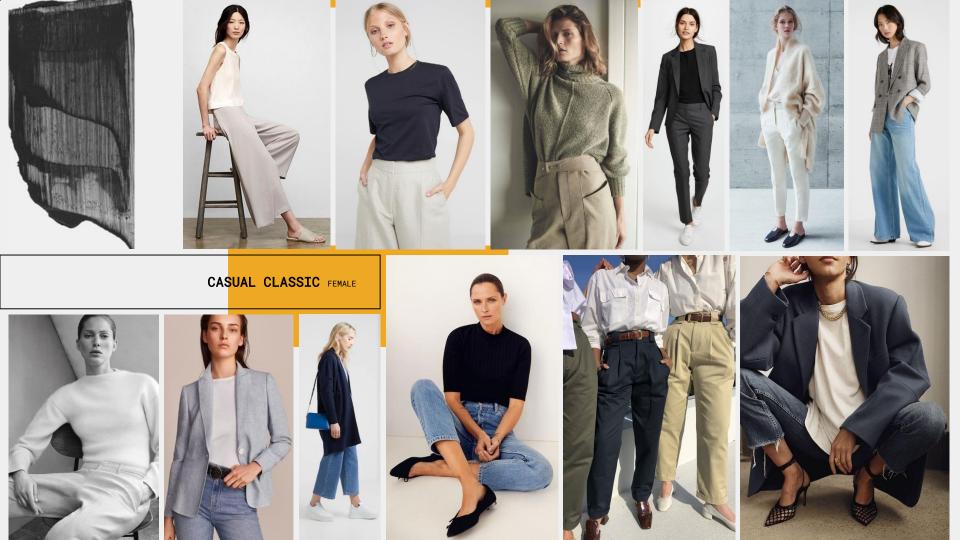

## AGENDA

- CLASSIC
- FASHION
- TREND
  SPORT
  SHOES
- ACC.

CLASSIC CASUAL/FORMAL

- white blouse
- narrow trousers (black & white)
- blazer black & white
- blouses, with neckline,
- basic t-shirts (not too wide) in grey, white and black
- etui Dress black
- turtleneck
- trench

- shirt (White, black, blue, gray)
- suit (black, gray, blue)
- classic trousers (black)
- classic knitwear
- turtleneck
- trench
- suit coat

- classic Jeans
- t-shirt white
- dress, with neckline
- casual Blazer
- tank top, silky, high quality
- cardigan
- coats, jacket