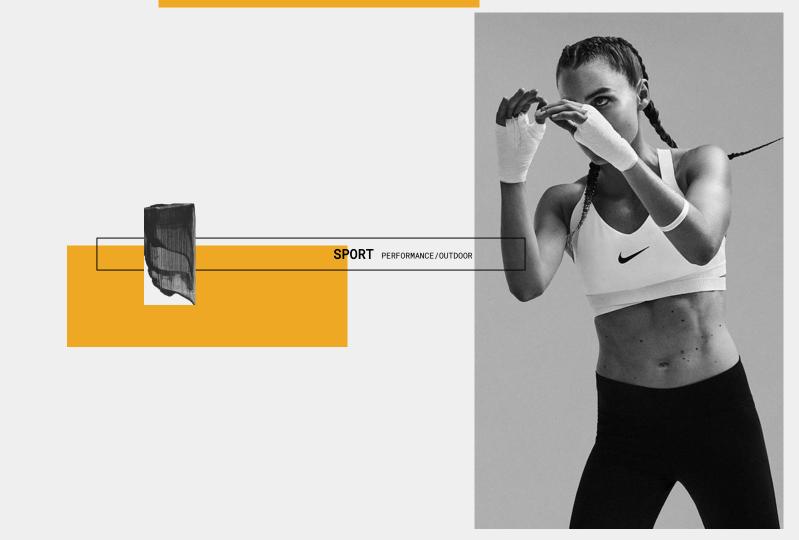

- for labels to be classified as a high fashion brand, the designer must show their collection at one of the world's four annual major fashion weeks in Paris, Milan, London or New York.

- tights (black, colored)
- shorts
- sports bra / tank, short tops
- t-shirts, longsleeves
- swimsuit, bikini (plain colors)

- t-shirts, longsleeves
- swim Shorts (plain colors)
- golf trousers, cycling shorts

- outdoor pants (without logo shorts)
- outdoor jackets (fleece)
- rain jackets
- t-shirts, longsleeves
- ski & snowboard pants