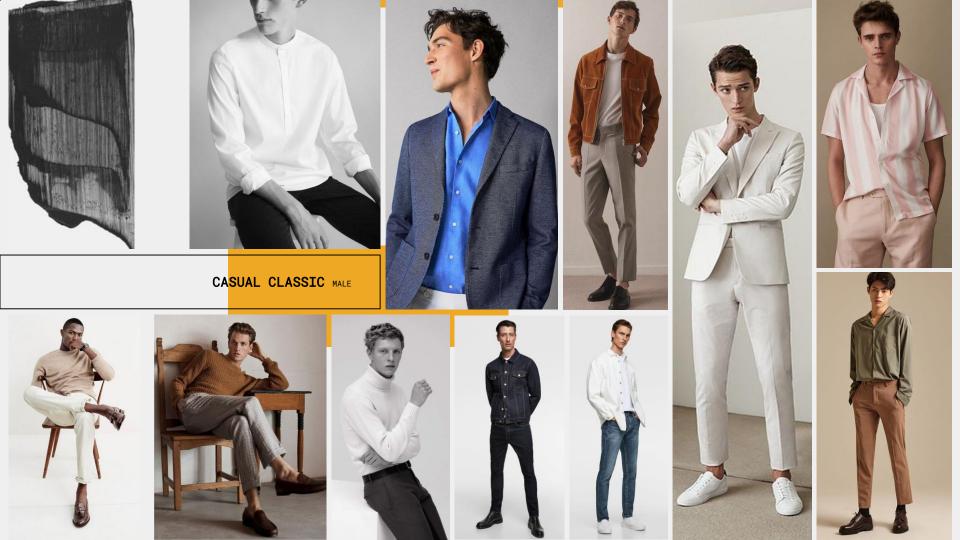

## AGENDA

- CLASSIC
- FASHION
- TREND
  SPORT
  SHOES
- ACC.

CLASSIC CASUAL/FORMAL

- white blouse
- narrow trousers (black & white)
- blazer black & white
- blouses, with neckline,
- basic t-shirts (not too wide) in grey, white and black
- etui Dress black
- turtleneck
- trench

- shirt (White, black, blue, gray)
- suit (black, gray, blue)
- classic trousers (black)
- classic knitwear
- turtleneck
- trench
- suit coat

- classic Jeans
- t-shirt white
- dress, with neckline
- casual Blazer
- tank top, silky, high quality
- cardigan
- coats, jacket