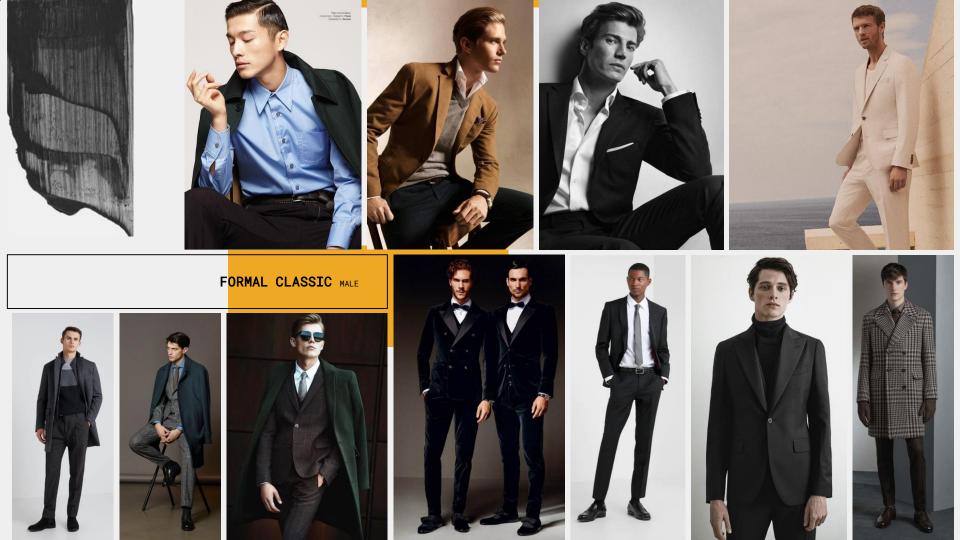

- shirt (White, black, blue, gray)
- suit (black, gray, blue)
- classic trousers (black)
- classic knitwear
- turtleneck
- trench
- suit coat

- classic Jeans
- t-shirt white
- dress, with neckline
- casual Blazer
- tank top, silky, high quality
- cardigan
- coats, jacket