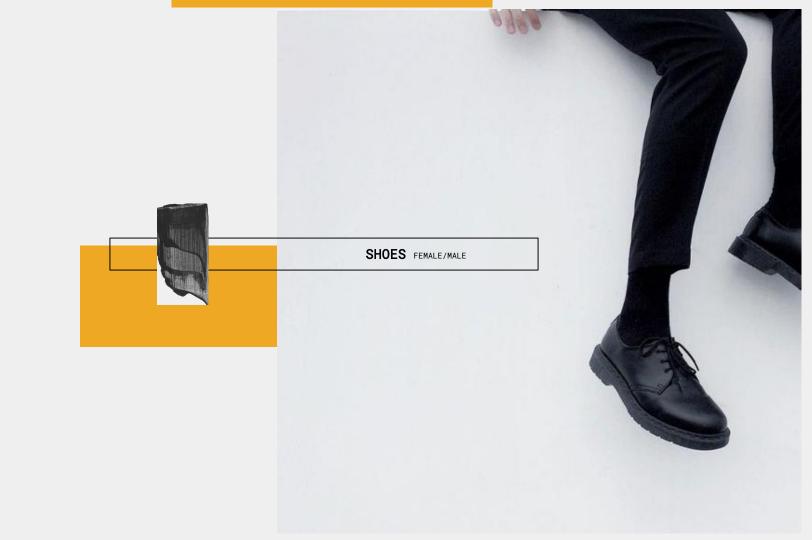

Timberlands)

- saisonal
- pay attention of new sneaker trends
- pay attention to sizes
- variance
- festive shoes
- boots

- seasonal
- jewelry / watches / sunglasses / glasses
- monochrome scarves
- gloves
- hats
- small sport bags
- hair accessories (please ask Yohana)

| - different bags         |
|--------------------------|
| ACCESSOIRES FEMALE/MALE  |
| MALE                     |
| - s <mark>easonal</mark> |

- jewelry / watches / sunglasses / glasses
- monochrome scarves
- gloves
- hats
- small sport bags
- socks
- ties