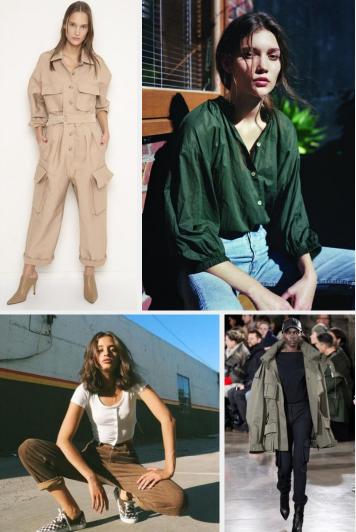

- casual pants
- t-shirt white
- light knit sweater (without & with neckline)
- casual suit
- shirts with pattern
- cardigan
- longsleeve

- Jeans, different cuts
- t-shirt (cropped, far etc.)
- leather jacket
- corduroy jacket/blazer/pants
- denim jacket
- checked pattern (shirt/jacket)
- denim/military overalls
- leather skirt/leggins

- leather jacket
- corduroy jacket/pants
- check shirt
- plain sweatshirt / thick knit pullover
- t-shirts plain & mottled
- denim jacket/shirt
- parka

URBAN FASHION FEMALE