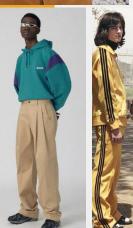

#### URBAN FASHION MALE

- blouson
- quilted jacket
- coats/parka (oversize)
- training pants (without logo)
- jeans(used/relaxed fit)
- hoodie
- sweatshirts (without logos/oversize)
- dresses/skirts (pattern/cord/leather)

- quilted jacket
- coats/parka (oversize)
- training pants (without logo)
- jeans(used/relaxed fit)
- hoodie
- sweatshirts (without logos/oversize)
- cloth pants (colored)

STREETWEAR FASHION FEMALE

- dresses (floral)
- t-shirts (stripes/colored)
- denim/corduroy jacket
- ruffle tops/skirts
- pants(cord/denim)