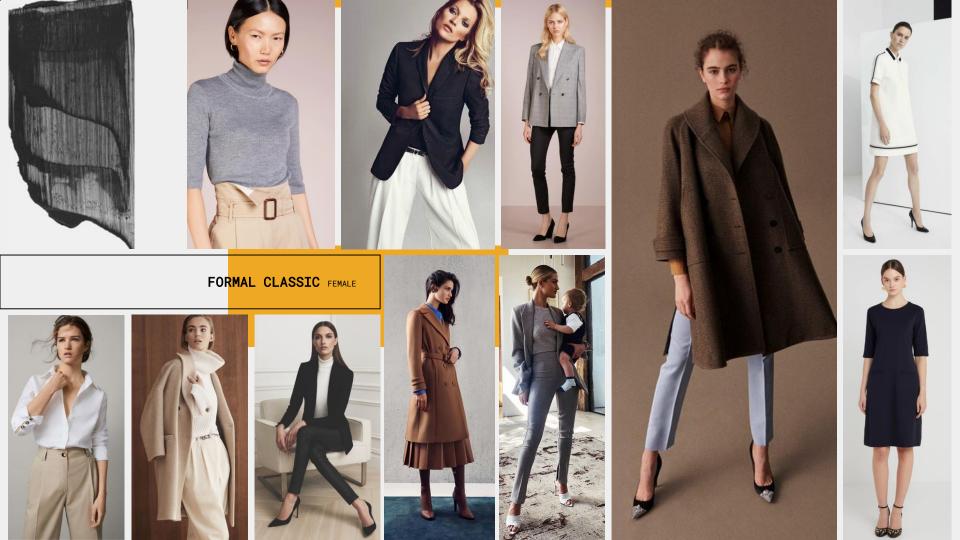

## AGENDA

- CLASSIC
- FASHION
- TREND
  SPORT
  SHOES
- ACC.

CLASSIC CASUAL/FORMAL

- white blouse
- narrow trousers (black & white)
- blazer black & white
- blouses, with neckline,
- basic t-shirts (not too wide) in grey, white and black
- etui Dress black
- turtleneck
- trench

- shirt (White, black, blue, gray)
- suit (black, gray, blue)
- classic trousers (black)
- classic knitwear
- turtleneck
- trench
- suit coat

- classic Jeans
- t-shirt white
- dress, with neckline
- casual Blazer
- tank top, silky, high quality
- cardigan
- coats, jacket