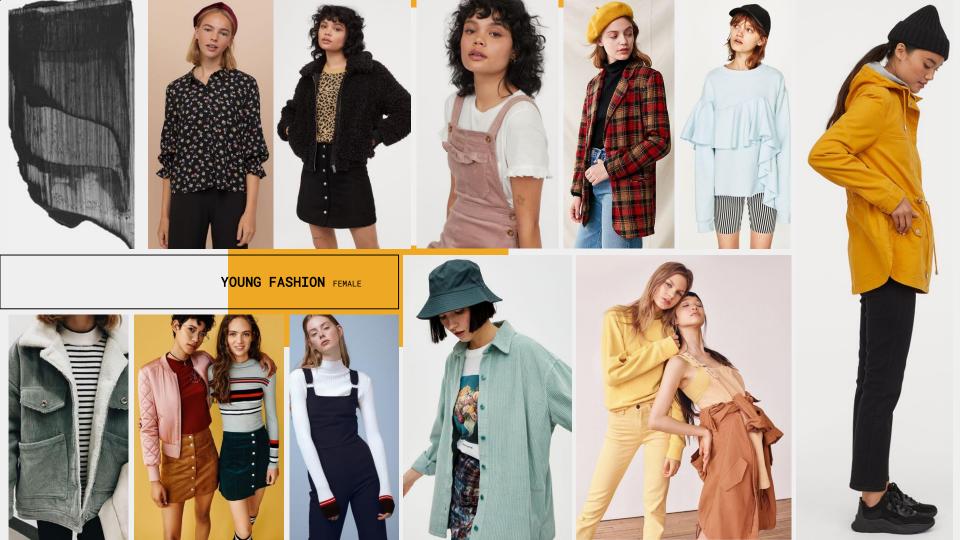

- casual pants
- t-shirt white
- light knit sweater (without & with neckline)
- casual suit
- shirts with pattern
- cardigan
- longsleeve

- Jeans, different cuts
- t-shirt (cropped, far etc.)
- leather jacket
- corduroy jacket/blazer/pants
- denim jacket
- checked pattern (shirt/jacket)
- denim/military overalls
- leather skirt/leggins

- leather jacket
- corduroy jacket/pants
- check shirt
- plain sweatshirt / thick knit pullover
- t-shirts plain & mottled
- denim jacket/shirt
- parka

URBAN FASHION FEMALE