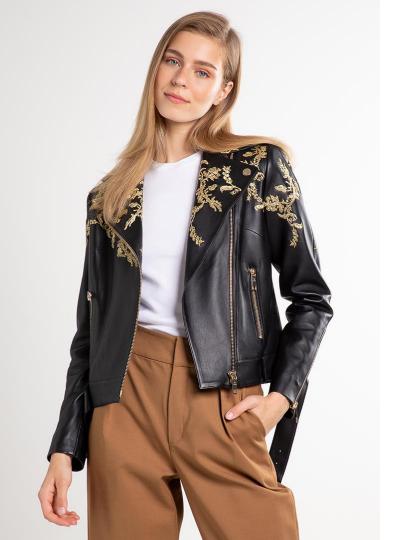

## AGENDA

- CLASSIC
- FASHION
- TREND
  SPORT
  SHOES
- ACC.

CLASSIC CASUAL/FORMAL

- white blouse
- narrow trousers (black & white)
- blazer black & white
- blouses, with neckline,
- basic t-shirts (not too wide) in grey, white and black
- etui Dress black
- turtleneck
- trench

- shirt (White, black, blue, gray)
- suit (black, gray, blue)
- classic trousers (black)
- classic knitwear
- turtleneck
- trench
- suit coat

- classic Jeans
- t-shirt white
- dress, with neckline
- casual Blazer
- tank top, silky, high quality
- cardigan
- coats, jacket