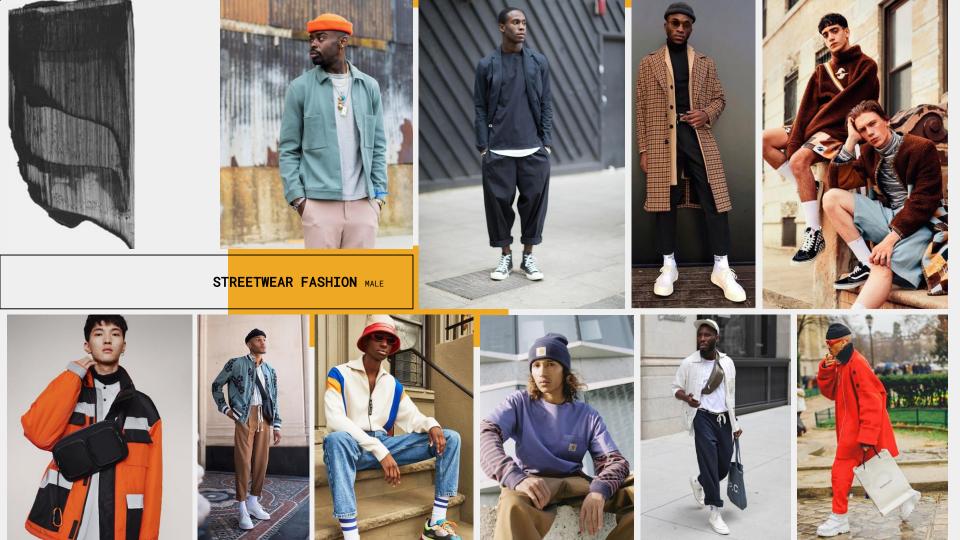

#### URBAN FASHION MALE

- blouson
- quilted jacket
- coats/parka (oversize)
- training pants (without logo)
- jeans(used/relaxed fit)
- hoodie
- sweatshirts (without logos/oversize)
- dresses/skirts (pattern/cord/leather)

- quilted jacket
- coats/parka (oversize)
- training pants (without logo)
- jeans(used/relaxed fit)
- hoodie
- sweatshirts (without logos/oversize)
- cloth pants (colored)

STREETWEAR FASHION FEMALE

- dresses (floral)
- t-shirts (stripes/colored)
- denim/corduroy jacket
- ruffle tops/skirts
- pants(cord/denim)