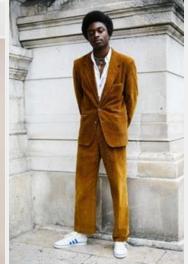

- casual pants
- t-shirt white
- light knit sweater (without & with neckline)
- casual suit
- shirts with pattern
- cardigan
- longsleeve

- Jeans, different cuts
- t-shirt (cropped, far etc.)
- leather jacket
- corduroy jacket/blazer/pants
- denim jacket
- checked pattern (shirt/jacket)
- denim/military overalls
- leather skirt/leggins

- leather jacket
- corduroy jacket/pants
- check shirt
- plain sweatshirt / thick knit pullover
- t-shirts plain & mottled
- denim jacket/shirt
- parka

URBAN FASHION FEMALE