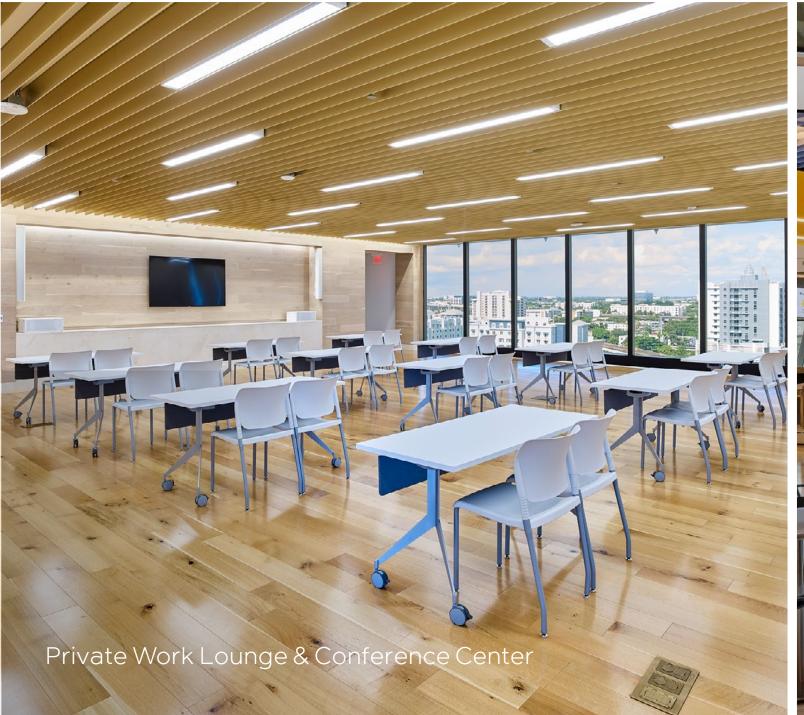

# Enhanced amenities tailored for modern worklife.

Amenity offerings designed to enhance your work environment. Choose from collaborative, wellness and social spaces – an ideal extension of your workplace.

#### FEATURES

- Direct access to Brightline Station
- Private work lounge & conference center
- Expansive outdoor roof deck
- Fitness & wellness center
- Publix & Eintein Bros. Bagels on-site