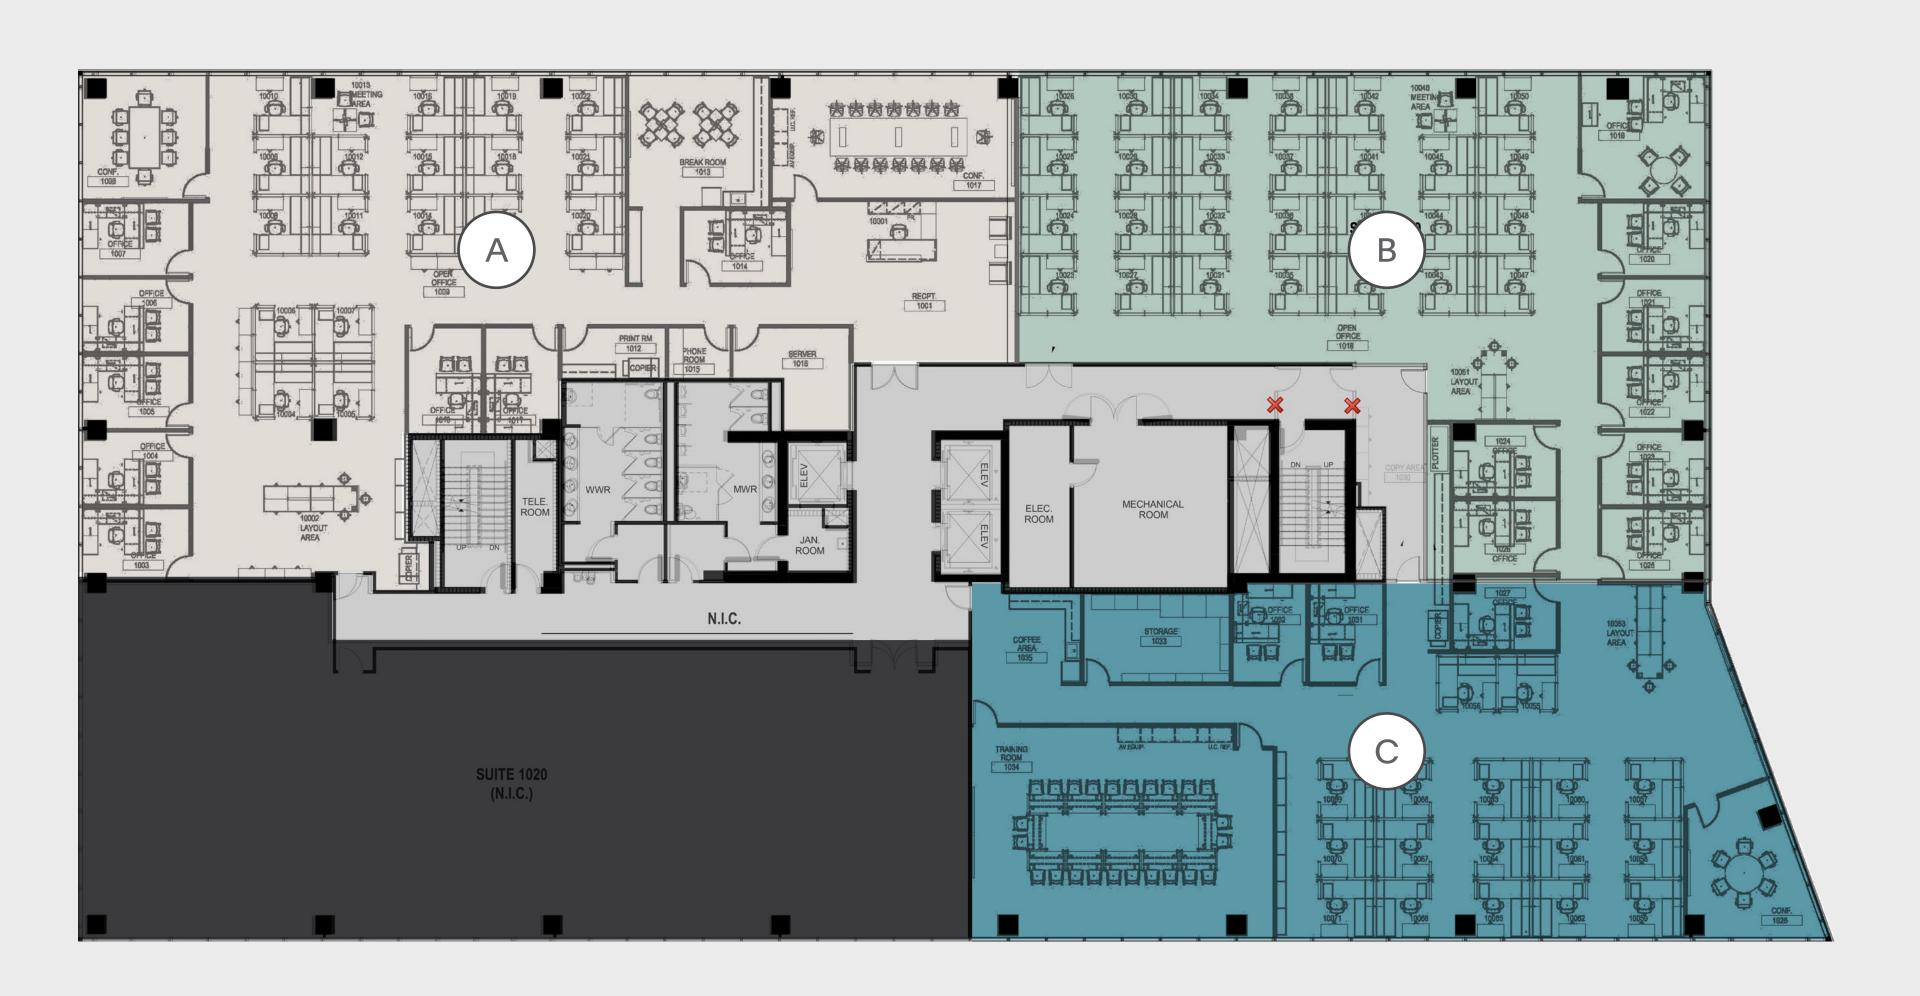

## Partial 10th Floor

**Multi-Tenant Test Fits** 

Suite A 8,355 SF

Suite B 6,742 SF

Suite C 5,793 SF

Location