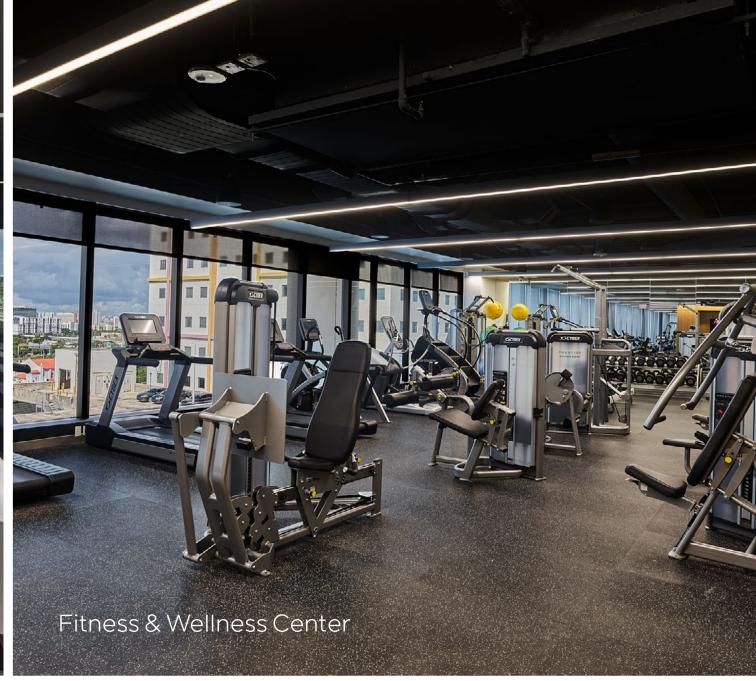

# Enhanced amenities tailored for modern worklife.

Amenity offerings designed to enhance your work environment. Choose from collaborative, wellness and social spaces – an ideal extension of your workplace.

#### FEATURES

- Direct access to Brightline Station
- Private work lounge & conference center
- Expansive outdoor roof deck
- Fitness & wellness center
- Publix & Eintein Bros. Bagels on-site