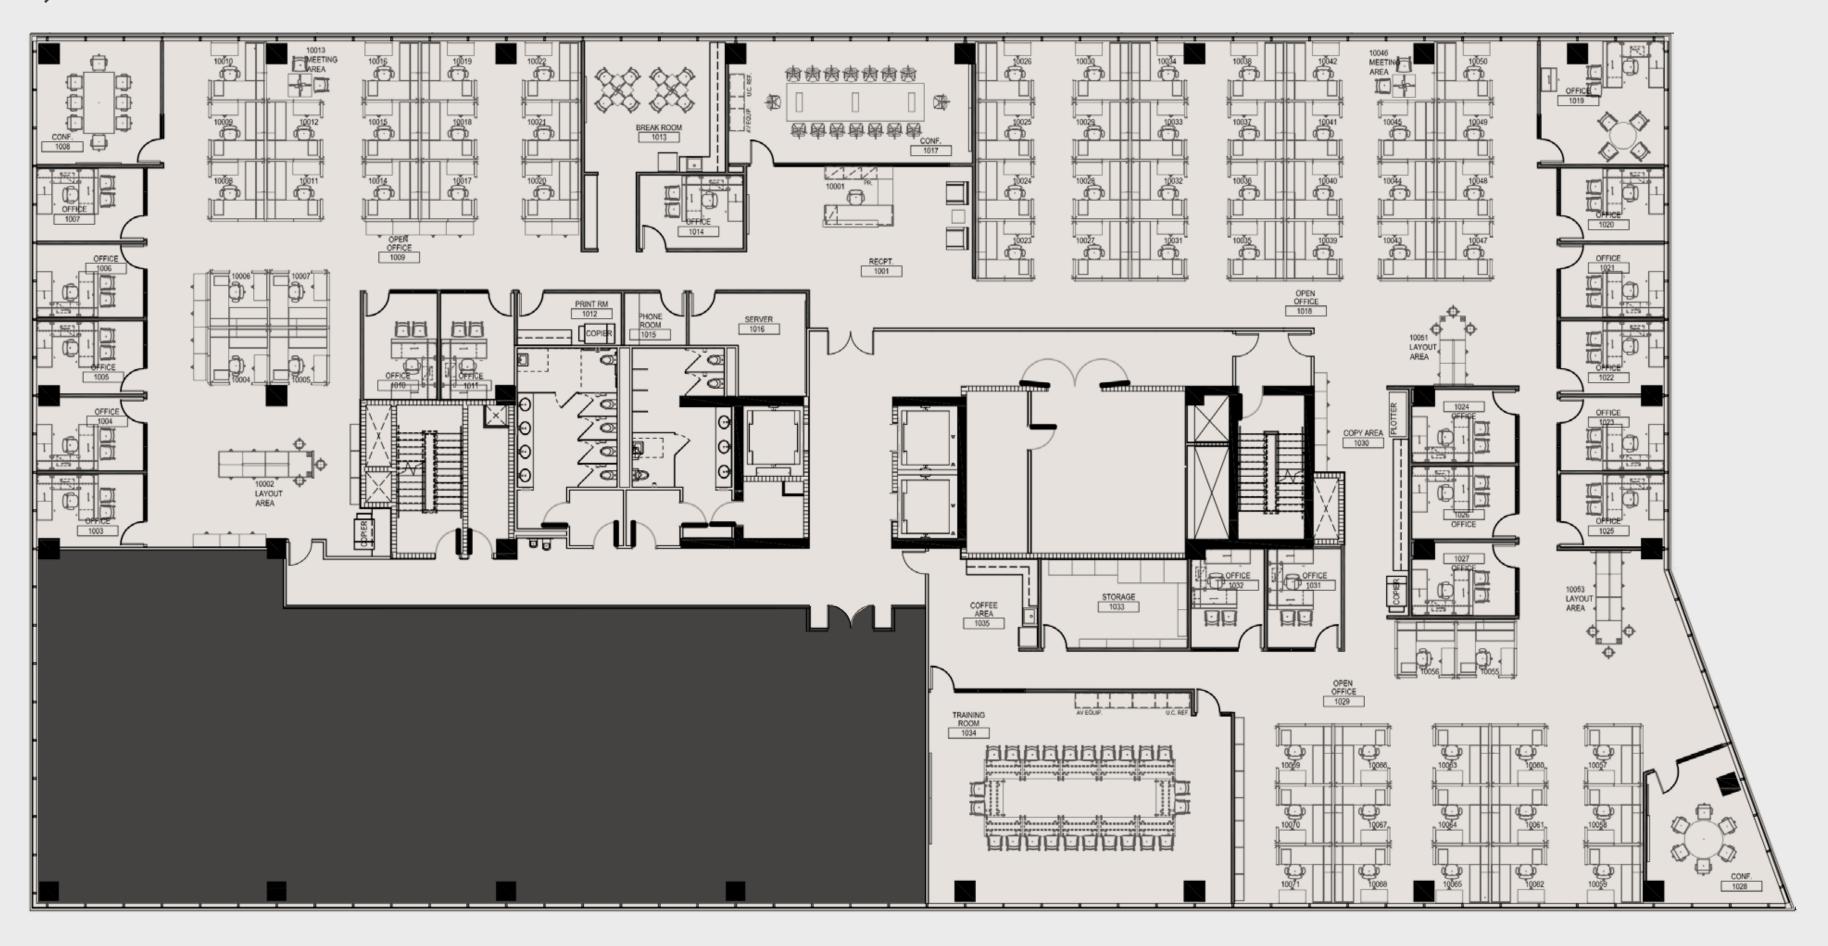

## Partial 10th Floor

Single Tenant
As-Built Floorplan
20,890 SF

Offices 19
Conference Rooms 4
Open Area 62