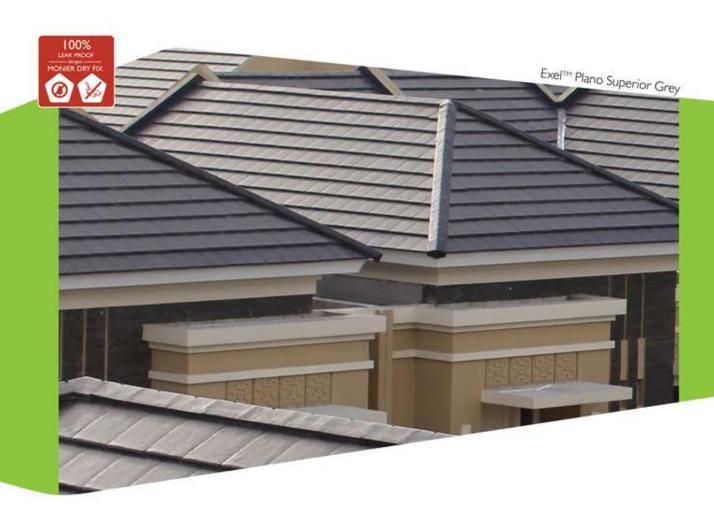

## LEAK PROOF ROOF SOLUTION

Anti Bocor, Hemat Biaya

Monier Leak Proof menggabungkan penggunaan komponen sistem atap MONIER yang inovatif dan metode pemasangan kering atau 'Dry Fix', tanpa penggunaan adukan semen mortar pada ridge & hip atau nok atap, sehingga memberikan pemilik rumah ketenangan pikiran terhadap potensi kebocoran dan menjadikan atap tahan lama dan tampilan atap lebih estetis.

MONIER Leak Proof Roof mengkombinasikan sistem atap MONIER dan metode Dry Fix (pemasangan tanpa mortar). Solusi ini merupakan inovasi dari MONIER untuk meminimalisasi potensi kebocoran dan melindungi daerah kritis atap, seperti: area nok, pertemuan antara atap dan dinding, jurai, dan area flashing.