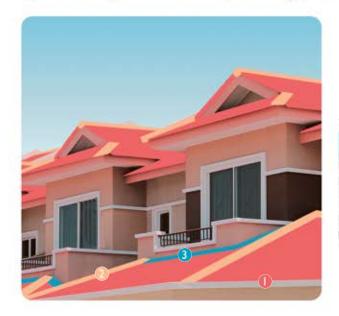

MONIER Leak Proof Roof mengkombinasikan sistem atap MONIER dan metode Dry Fix (pemasangan tanpa mortar). Solusi ini merupakan inovasi dari MONIER untuk meminimalisasi potensi kebocoran dan melindungi daerah kritis atap, seperti: area nok, pertemuan antara atap dan dinding, jurai, dan area flashing.

#### AREA UTAMA ATAP