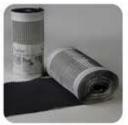

### AREA NOK

Roll Fix

Top Flex (alternatif 2)

Ridge Tree

Camel Flash

Camel Strip

- Solusi Dry Fix dan ventilasi nok
- · Anti retak ( mortar free)
- · Anti lumut dan kedap air
- · Pemasangan mudah
- · Daya rekat kuat
- Tersedia 3 warna pilihan :
  Anthracite, Terracota, Dark Brown
- Solusi ekonomis Dry Fix
- · Anti retak (mortar free)
- · Anti jamur dan lumut
- Kedap air
- Pemasangan mudah
- · Daya rekat kuat
- Coating anti UV
- Penopang yang kuat
- Mudah dipasang
- Anti karat
- Anti bocon
- · Daya rekat kuat
- Coating anti UV
- o . . . . .
- Pemasangan mudah
  Fleksibel, dapat direnggangkan
- Tersedia 3 warna pilihan :
- Anthracite, Terracota, Dark Brown
- · Pengunci karpusan Dry Fix
- Mencegah masuknya air ke dalam Camel Flash
- · Pemasangan mudah
- · Warna tahan lama