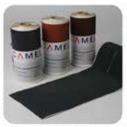

### AREA NOK

Roll Fix

Top Flex (alternatif 2)

Ridge Tree

Camel Flash

Camel Strip

- Solusi Dry Fix dan ventilasi nok
- · Anti retak ( mortar free)
- · Anti lumut dan kedap air
- · Pemasangan mudah
- · Daya rekat kuat
- Tersedia 3 warna pilihan :
  Anthracite, Terracota, Dark Brown
- Solusi ekonomis Dry Fix
- · Anti retak (mortar free)
- · Anti jamur dan lumut
- Kedap air
- Pemasangan mudah
- · Daya rekat kuat
- Coating anti UV
- Penopang yang kuat
- Mudah dipasang
- Anti karat
- Anti bocon
- · Daya rekat kuat
- Coating anti UV
- o . . . . .
- Pemasangan mudah
  Fleksibel, dapat direnggangkan
- Tersedia 3 warna pilihan :
- Anthracite, Terracota, Dark Brown
- · Pengunci karpusan Dry Fix
- Mencegah masuknya air ke dalam Camel Flash
- · Pemasangan mudah
- · Warna tahan lama