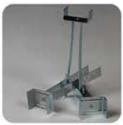

### AREA NOK

Roll Fix

Top Flex (alternatif 2)

Ridge Tree

Camel Flash

Camel Strip

- Solusi Dry Fix dan ventilasi nok
- · Anti retak ( mortar free)
- · Anti lumut dan kedap air
- · Pemasangan mudah
- · Daya rekat kuat
- Tersedia 3 warna pilihan :
  Anthracite, Terracota, Dark Brown
- Solusi ekonomis Dry Fix
- · Anti retak (mortar free)
- · Anti jamur dan lumut
- Kedap air
- Pemasangan mudah
- · Daya rekat kuat
- Coating anti UV
- Penopang yang kuat
- Mudah dipasang
- Anti karat
- Anti bocon
- · Daya rekat kuat
- Coating anti UV
- o . . . . .
- Pemasangan mudah
  Fleksibel, dapat direnggangkan
- Tersedia 3 warna pilihan :
- Anthracite, Terracota, Dark Brown
- · Pengunci karpusan Dry Fix
- Mencegah masuknya air ke dalam Camel Flash
- · Pemasangan mudah
- · Warna tahan lama