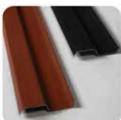

### AREA NOK

Roll Fix

Top Flex (alternatif 2)

Ridge Tree

Camel Flash

Camel Strip

- Solusi Dry Fix dan ventilasi nok
- · Anti retak ( mortar free)
- · Anti lumut dan kedap air
- · Pemasangan mudah
- · Daya rekat kuat
- Tersedia 3 warna pilihan :
  Anthracite, Terracota, Dark Brown
- Solusi ekonomis Dry Fix
- · Anti retak (mortar free)
- · Anti jamur dan lumut
- Kedap air
- Pemasangan mudah
- · Daya rekat kuat
- Coating anti UV
- Penopang yang kuat
- Mudah dipasang
- Anti karat
- Anti bocon
- · Daya rekat kuat
- Coating anti UV
- o . . . . .
- Pemasangan mudah
  Fleksibel, dapat direnggangkan
- Tersedia 3 warna pilihan :
- Anthracite, Terracota, Dark Brown
- · Pengunci karpusan Dry Fix
- Mencegah masuknya air ke dalam Camel Flash
- · Pemasangan mudah
- · Warna tahan lama