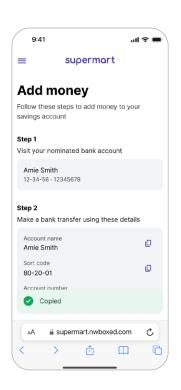

# How does Instant Access Savings work?

Your customer logs in to newly opened savings account

Your customer uses account details to initiate a bank transfer from their linked account

Deposits grow over time and your customer earns interest on balance