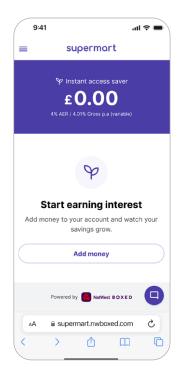

#### Instant access at any time

Allow customers to start earning interest instantly and access their money in seconds.

#### Instant access

Customers can top-up and withdraw their money instantly, at any point, offering greater flexibility.