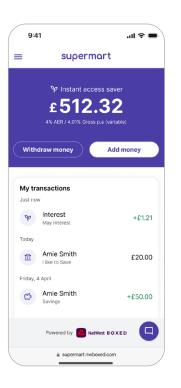

Your customer can withdraw money into their linked bank account whenever they like, with no limitations