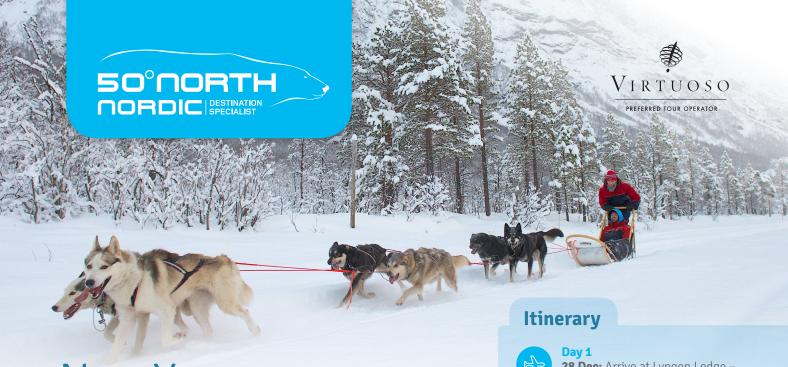

### fiftydegreesnorth.com

28 Dec: Arrive at Lyngen Lodge wander onto the decks at night to search for the Northern Lights.

29 Dec: Dogsledding in the Lyngsfjord region

30 Dec: Snowmobiles & Ice Fishing

31 Dec: Sea Safari and New Years Fve

**01 Jan:** Sleep in and then hit the slopes snowshoeing through snowcovered forests and mountains.

02 Jan: Departure day