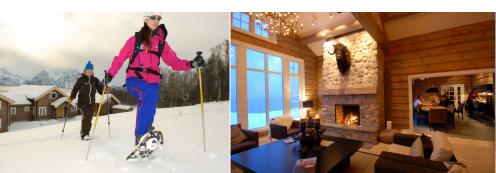

Lyngen Lodge caters for 18 quests in 8 en-suite twin and double bedrooms with triple and single options. The lodge provides full board accommodation and amenities include a fully licensed bar (drinks not included), dining room, lounge stua with large open fireplace, library/ seminar room, sauna and outdoor Jacuzzi.

### Highlights include

- If nature permits, wander onto the decks to experience the festive magic beneath the incredible spectacle of the Northern Lights
- Enjoy a welcome dinner of local produce and a glass of Prosecco in the hot tub
- · Activities include Dogsledding, Sea Safari, Snowmobiles, Snowshoeing & Ice Fishing
- New Year's Celebrations including fireworks and a special dinner