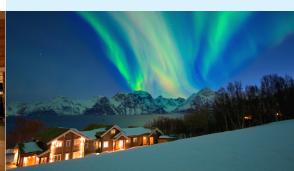

### Highlights include

- If nature permits, wander onto the decks to experience the festive magic beneath the incredible spectacle of the Northern Lights
- Enjoy a welcome dinner of local produce and a glass of Prosecco in the hot tub
- · Activities include Dogsledding, Sea Safari, Snowmobiles, Snowshoeing & Ice Fishing
- New Year's Celebrations including fireworks and a special dinner