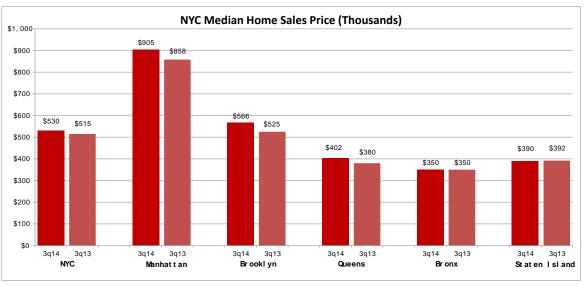

## **Total Consideration History**

Home Sale Price (includes all condominium, cooperative units & 1-3 family dwellings)

| AVG PRICE     |                |         |                | <b>a</b> :  | _          |
|---------------|----------------|---------|----------------|-------------|------------|
|               |                |         |                | Change      |            |
|               | 3q14           | 2q14    | 3q13           | 2q14        | 3q13       |
| New York City | \$910          | \$826   | \$806          | 10%         | 13%        |
| Manhattan     | \$1,722        | \$1,491 | \$1,404        | 15%         | 23%        |
| Bronx         | \$357          | \$341   | \$358          | 5%          | 09         |
| Brooklyn      | \$700          | \$715   | \$645          | -2%         | 8%         |
| Queens        | \$463          | \$431   | \$431          | 7%          | 79         |
| Staten Island | \$422          | \$395   | \$417          | 7%          | 19         |
| MEDIAN PRICE  |                |         |                |             |            |
|               | 3q14           | 2q14    | 3q13           | Change 2q14 |            |
| New York City | \$530          | \$510   | \$515          | 4%          | 3q13<br>3% |
| Manhattan     | \$905          | \$867   | \$858          | 4%          | <b>3</b> 7 |
| Bronx         | \$905          | \$867   | \$858<br>\$350 | 4%<br>6%    |            |
| Brooklyn      | \$350<br>\$566 | \$330   | \$350          | 1%          | 09<br>89   |
| •             | •              | •       | •              | =,-         |            |
| Queens        | \$402          | \$375   | \$380          | 7%          | 69         |
| Staten Island | \$390          | \$375   | \$392          | 4%          | 0%         |
| AVG PPSF      |                |         |                |             |            |
|               |                |         |                | Change      | From       |
|               | 3q14           | 2q14    | 3q13           | 2q14        | 3q1        |
| New York City | \$674          | \$646   | \$626          | 4%          | 89         |
| Manhattan     | \$1,431        | \$1,298 | \$1,203        | 10%         | 19%        |
| Bronx         | \$235          | \$225   | \$231          | 4%          | 29         |
| Brooklyn      | \$523          | \$495   | \$474          | 6%          | 109        |
| Queens        | \$372          | \$343   | \$339          | 8%          | 109        |
| Staten Island | \$265          | \$263   | \$263          | 1%          | 19         |
| MEDIAN PPSF   |                |         |                |             |            |
|               |                |         |                | Change      | From       |
|               | 3q14           | 2q14    | 3q13           | 2q14        | 3q1        |
| New York City | \$420          | \$416   | \$420          | 1%          | 0%         |
| Manhattan     | \$1,233        | \$1,152 | \$1,081        | 7%          | 149        |
| Bronx         | \$218          | \$207   | \$212          | 5%          | 3%         |
| Brooklyn      | \$423          | \$400   | \$392          | 6%          | 89         |
| Queens        | \$339          | \$311   | \$311          | 9%          | 9%         |
| Staten Island | \$255          | \$242   | \$243          | 6%          | 5%         |
| SALES         |                |         |                |             |            |
|               |                |         |                | Change      | From       |
|               | 3q14           | 2q14    | 3q13           | 2q14        | 3q1        |
| New York City | 11,954         | 10,722  | 14,073         | 11%         | -15%       |
| Manhattan     | 3,805          | 3,343   | 4,726          | 14%         | -199       |
| Bronx         | 677            | 657     | 700            | 3%          | -3%        |
| Brooklyn      | 2,858          | 2,745   | 3,480          | 4%          | -189       |
| Queens        | 3,455          | 3,232   | 4,201          | 7%          | -189       |
| Staten Island | 1,159          | 745     | 966            | 56%         | 209        |