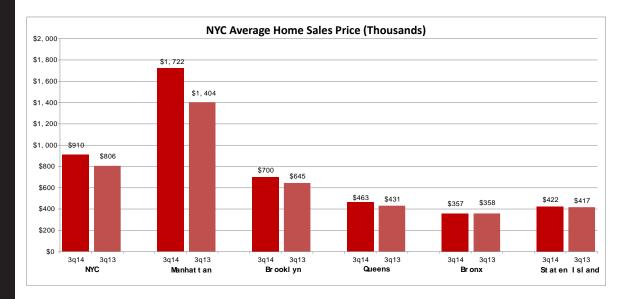

#### **All Homes**

The average sales price of a home in New York City during the third quarter of 2014 was \$910,000, a 13 percent increase from the third quarter of last year. The average sales price of a home in Manhattan increased 23 percent from last year's third quarter to \$1,722,000. When compared to the third quarter of 2013, average sales price in Brooklyn rose by 8 percent to \$700,000. The average sales price of a home in Queens was \$463,000, up 7 percent from the third quarter of 2013. The Bronx, with an average sales price of \$357,000, had nearly no change in the average sales price of a home since the third quarter of last year.

## **Total Consideration History**

Home Sale Price (includes all condominium, cooperative units & 1-3 family dwellings)

| AVG PRICE     |                |         |                | <b>a</b> :  | _          |
|---------------|----------------|---------|----------------|-------------|------------|
|               |                |         |                | Change      |            |
|               | 3q14           | 2q14    | 3q13           | 2q14        | 3q13       |
| New York City | \$910          | \$826   | \$806          | 10%         | 13%        |
| Manhattan     | \$1,722        | \$1,491 | \$1,404        | 15%         | 23%        |
| Bronx         | \$357          | \$341   | \$358          | 5%          | 09         |
| Brooklyn      | \$700          | \$715   | \$645          | -2%         | 8%         |
| Queens        | \$463          | \$431   | \$431          | 7%          | 79         |
| Staten Island | \$422          | \$395   | \$417          | 7%          | 19         |
| MEDIAN PRICE  |                |         |                |             |            |
|               | 3q14           | 2q14    | 3q13           | Change 2q14 |            |
| New York City | \$530          | \$510   | \$515          | 4%          | 3q13<br>3% |
| Manhattan     | \$905          | \$867   | \$858          | 4%          | <b>3</b> 7 |
| Bronx         | \$905          | \$867   | \$858<br>\$350 | 4%<br>6%    |            |
| Brooklyn      | \$350<br>\$566 | \$330   | \$350          | 1%          | 09<br>89   |
| •             | •              | •       | •              | =,-         |            |
| Queens        | \$402          | \$375   | \$380          | 7%          | 69         |
| Staten Island | \$390          | \$375   | \$392          | 4%          | 0%         |
| AVG PPSF      |                |         |                |             |            |
|               |                |         |                | Change      | From       |
|               | 3q14           | 2q14    | 3q13           | 2q14        | 3q1        |
| New York City | \$674          | \$646   | \$626          | 4%          | 89         |
| Manhattan     | \$1,431        | \$1,298 | \$1,203        | 10%         | 19%        |
| Bronx         | \$235          | \$225   | \$231          | 4%          | 29         |
| Brooklyn      | \$523          | \$495   | \$474          | 6%          | 109        |
| Queens        | \$372          | \$343   | \$339          | 8%          | 109        |
| Staten Island | \$265          | \$263   | \$263          | 1%          | 19         |
| MEDIAN PPSF   |                |         |                |             |            |
|               |                |         |                | Change      | From       |
|               | 3q14           | 2q14    | 3q13           | 2q14        | 3q1        |
| New York City | \$420          | \$416   | \$420          | 1%          | 0%         |
| Manhattan     | \$1,233        | \$1,152 | \$1,081        | 7%          | 149        |
| Bronx         | \$218          | \$207   | \$212          | 5%          | 3%         |
| Brooklyn      | \$423          | \$400   | \$392          | 6%          | 89         |
| Queens        | \$339          | \$311   | \$311          | 9%          | 9%         |
| Staten Island | \$255          | \$242   | \$243          | 6%          | 5%         |
| SALES         |                |         |                |             |            |
|               |                |         |                | Change      | From       |
|               | 3q14           | 2q14    | 3q13           | 2q14        | 3q1        |
| New York City | 11,954         | 10,722  | 14,073         | 11%         | -15%       |
| Manhattan     | 3,805          | 3,343   | 4,726          | 14%         | -199       |
| Bronx         | 677            | 657     | 700            | 3%          | -3%        |
| Brooklyn      | 2,858          | 2,745   | 3,480          | 4%          | -189       |
| Queens        | 3,455          | 3,232   | 4,201          | 7%          | -189       |
| Staten Island | 1,159          | 745     | 966            | 56%         | 209        |