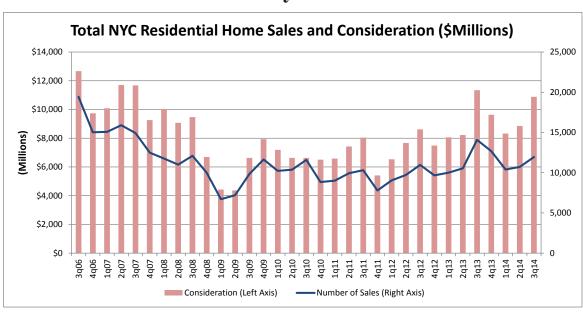

The total consideration for all residential sales in New York City during the third quarter of 2014 was \$10.9 billion, down 4 percent from the third quarter of last year.

Total consideration for Manhattan was \$6.6 billion for the third quarter of 2014, down 1.3 percent from the third quarter of last year. In Brooklyn, the total consideration of residential sales was \$2.0 billion, a decrease of 11.0 percent compared to the third quarter of last year.

## **Total Consideration History**

Home Sale Price (includes all condominium, cooperative units & 1-3 family dwellings)

| AVG PRICE     |                |         |                | <b>a</b> :  | _          |
|---------------|----------------|---------|----------------|-------------|------------|
|               |                |         |                | Change      |            |
|               | 3q14           | 2q14    | 3q13           | 2q14        | 3q13       |
| New York City | \$910          | \$826   | \$806          | 10%         | 13%        |
| Manhattan     | \$1,722        | \$1,491 | \$1,404        | 15%         | 23%        |
| Bronx         | \$357          | \$341   | \$358          | 5%          | 09         |
| Brooklyn      | \$700          | \$715   | \$645          | -2%         | 8%         |
| Queens        | \$463          | \$431   | \$431          | 7%          | 79         |
| Staten Island | \$422          | \$395   | \$417          | 7%          | 19         |
| MEDIAN PRICE  |                |         |                |             |            |
|               | 3q14           | 2q14    | 3q13           | Change 2q14 |            |
| New York City | \$530          | \$510   | \$515          | 4%          | 3q13<br>3% |
| Manhattan     | \$905          | \$867   | \$858          | 4%          | <b>3</b> 7 |
| Bronx         | \$905          | \$867   | \$858<br>\$350 | 4%<br>6%    |            |
| Brooklyn      | \$350<br>\$566 | \$330   | \$350          | 1%          | 09<br>89   |
| •             | •              | •       | •              | =,-         |            |
| Queens        | \$402          | \$375   | \$380          | 7%          | 69         |
| Staten Island | \$390          | \$375   | \$392          | 4%          | 0%         |
| AVG PPSF      |                |         |                |             |            |
|               |                |         |                | Change      | From       |
|               | 3q14           | 2q14    | 3q13           | 2q14        | 3q1        |
| New York City | \$674          | \$646   | \$626          | 4%          | 89         |
| Manhattan     | \$1,431        | \$1,298 | \$1,203        | 10%         | 19%        |
| Bronx         | \$235          | \$225   | \$231          | 4%          | 29         |
| Brooklyn      | \$523          | \$495   | \$474          | 6%          | 109        |
| Queens        | \$372          | \$343   | \$339          | 8%          | 109        |
| Staten Island | \$265          | \$263   | \$263          | 1%          | 19         |
| MEDIAN PPSF   |                |         |                |             |            |
|               |                |         |                | Change      | From       |
|               | 3q14           | 2q14    | 3q13           | 2q14        | 3q1        |
| New York City | \$420          | \$416   | \$420          | 1%          | 0%         |
| Manhattan     | \$1,233        | \$1,152 | \$1,081        | 7%          | 149        |
| Bronx         | \$218          | \$207   | \$212          | 5%          | 3%         |
| Brooklyn      | \$423          | \$400   | \$392          | 6%          | 89         |
| Queens        | \$339          | \$311   | \$311          | 9%          | 9%         |
| Staten Island | \$255          | \$242   | \$243          | 6%          | 5%         |
| SALES         |                |         |                |             |            |
|               |                |         |                | Change      | From       |
|               | 3q14           | 2q14    | 3q13           | 2q14        | 3q1        |
| New York City | 11,954         | 10,722  | 14,073         | 11%         | -15%       |
| Manhattan     | 3,805          | 3,343   | 4,726          | 14%         | -199       |
| Bronx         | 677            | 657     | 700            | 3%          | -3%        |
| Brooklyn      | 2,858          | 2,745   | 3,480          | 4%          | -189       |
| Queens        | 3,455          | 3,232   | 4,201          | 7%          | -189       |
| Staten Island | 1,159          | 745     | 966            | 56%         | 209        |