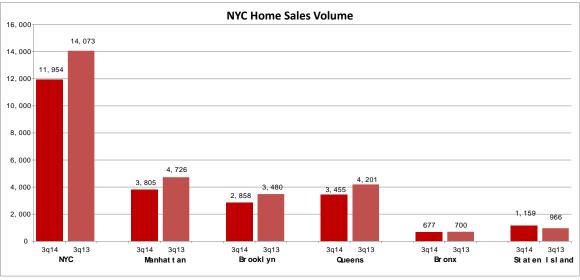

#### Introduction

The New York City residential sales market saw rising prices but diminishing sales volume in the third guarter of 2014. The average sales price of a NYC home increased 13 percent to \$910,000 compared to last year's third quarter of \$806,000 driven by large price increases in Manhattan and increases in both Brooklyn and Queens. The number of sales in the third quarter fell by 15 percent though to 11,954. The biggest price gains were in the Manhattan condo segment of the market. The average price of a Manhattan condo increased 29 percent over last year's third quarter, but the number of sales fell 20 percent. The Manhattan coop and Brooklyn 1-3 family home markets also saw strong average price increases of 14 percent and 13 percent respectively, but saw sales volumes fall 20 percent and 17 percent respectively. Similarly, the average price of a Queens 1-3 family home was up 7 percent to \$571,000, but sales fell year on year by 15 percent to 2,045.

## **Total Consideration History**

Home Sale Price (includes all condominium, cooperative units & 1-3 family dwellings)

| AVG PRICE     |                |         |                | <b>a</b> :  | _          |
|---------------|----------------|---------|----------------|-------------|------------|
|               |                |         |                | Change      |            |
|               | 3q14           | 2q14    | 3q13           | 2q14        | 3q13       |
| New York City | \$910          | \$826   | \$806          | 10%         | 13%        |
| Manhattan     | \$1,722        | \$1,491 | \$1,404        | 15%         | 23%        |
| Bronx         | \$357          | \$341   | \$358          | 5%          | 09         |
| Brooklyn      | \$700          | \$715   | \$645          | -2%         | 8%         |
| Queens        | \$463          | \$431   | \$431          | 7%          | 79         |
| Staten Island | \$422          | \$395   | \$417          | 7%          | 19         |
| MEDIAN PRICE  |                |         |                |             |            |
|               | 3q14           | 2q14    | 3q13           | Change 2q14 |            |
| New York City | \$530          | \$510   | \$515          | 4%          | 3q13<br>3% |
| Manhattan     | \$905          | \$867   | \$858          | 4%          | <b>3</b> 7 |
| Bronx         | \$905          | \$867   | \$858<br>\$350 | 4%<br>6%    |            |
| Brooklyn      | \$350<br>\$566 | \$330   | \$350          | 1%          | 09<br>89   |
| •             | •              | •       | •              | =,-         |            |
| Queens        | \$402          | \$375   | \$380          | 7%          | 69         |
| Staten Island | \$390          | \$375   | \$392          | 4%          | 0%         |
| AVG PPSF      |                |         |                |             |            |
|               |                |         |                | Change      | From       |
|               | 3q14           | 2q14    | 3q13           | 2q14        | 3q1        |
| New York City | \$674          | \$646   | \$626          | 4%          | 89         |
| Manhattan     | \$1,431        | \$1,298 | \$1,203        | 10%         | 19%        |
| Bronx         | \$235          | \$225   | \$231          | 4%          | 29         |
| Brooklyn      | \$523          | \$495   | \$474          | 6%          | 109        |
| Queens        | \$372          | \$343   | \$339          | 8%          | 109        |
| Staten Island | \$265          | \$263   | \$263          | 1%          | 19         |
| MEDIAN PPSF   |                |         |                |             |            |
|               |                |         |                | Change      | From       |
|               | 3q14           | 2q14    | 3q13           | 2q14        | 3q1        |
| New York City | \$420          | \$416   | \$420          | 1%          | 0%         |
| Manhattan     | \$1,233        | \$1,152 | \$1,081        | 7%          | 149        |
| Bronx         | \$218          | \$207   | \$212          | 5%          | 3%         |
| Brooklyn      | \$423          | \$400   | \$392          | 6%          | 89         |
| Queens        | \$339          | \$311   | \$311          | 9%          | 9%         |
| Staten Island | \$255          | \$242   | \$243          | 6%          | 5%         |
| SALES         |                |         |                |             |            |
|               |                |         |                | Change      | From       |
|               | 3q14           | 2q14    | 3q13           | 2q14        | 3q1        |
| New York City | 11,954         | 10,722  | 14,073         | 11%         | -15%       |
| Manhattan     | 3,805          | 3,343   | 4,726          | 14%         | -199       |
| Bronx         | 677            | 657     | 700            | 3%          | -3%        |
| Brooklyn      | 2,858          | 2,745   | 3,480          | 4%          | -189       |
| Queens        | 3,455          | 3,232   | 4,201          | 7%          | -189       |
| Staten Island | 1,159          | 745     | 966            | 56%         | 209        |