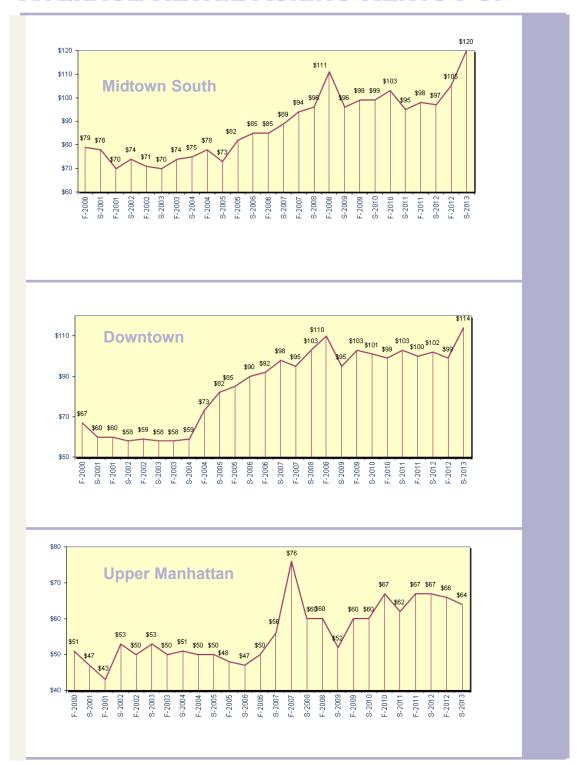

## **AVERAGE ASKING RENT: MAJOR RETAIL NEIGHBORHOODS**

ALL AVAILABLE SPACE (GROUND FLOOR, LOWER LEVEL, UPPER LEVEL, MEZZANINE)

|                                                                                                                                                                                                                                                                                                                                                                                                                                                                                                                                                                                                                                                                                                                                                                                                                                                                                                                                                                                                                                                                                                                                                                                                                                                                                                                                                                                                                                                                                                                                                                                                                                                                                                                                                                                                                                                                                                                                                                                                                                                                                                                                | Spring | Fall  | Spring | % Change  | % Change    |
|--------------------------------------------------------------------------------------------------------------------------------------------------------------------------------------------------------------------------------------------------------------------------------------------------------------------------------------------------------------------------------------------------------------------------------------------------------------------------------------------------------------------------------------------------------------------------------------------------------------------------------------------------------------------------------------------------------------------------------------------------------------------------------------------------------------------------------------------------------------------------------------------------------------------------------------------------------------------------------------------------------------------------------------------------------------------------------------------------------------------------------------------------------------------------------------------------------------------------------------------------------------------------------------------------------------------------------------------------------------------------------------------------------------------------------------------------------------------------------------------------------------------------------------------------------------------------------------------------------------------------------------------------------------------------------------------------------------------------------------------------------------------------------------------------------------------------------------------------------------------------------------------------------------------------------------------------------------------------------------------------------------------------------------------------------------------------------------------------------------------------------|--------|-------|--------|-----------|-------------|
|                                                                                                                                                                                                                                                                                                                                                                                                                                                                                                                                                                                                                                                                                                                                                                                                                                                                                                                                                                                                                                                                                                                                                                                                                                                                                                                                                                                                                                                                                                                                                                                                                                                                                                                                                                                                                                                                                                                                                                                                                                                                                                                                | 2013   | 2012  | 2012   | From Fall | From Spring |
|                                                                                                                                                                                                                                                                                                                                                                                                                                                                                                                                                                                                                                                                                                                                                                                                                                                                                                                                                                                                                                                                                                                                                                                                                                                                                                                                                                                                                                                                                                                                                                                                                                                                                                                                                                                                                                                                                                                                                                                                                                                                                                                                |        |       |        | 2012      | 2012        |
|                                                                                                                                                                                                                                                                                                                                                                                                                                                                                                                                                                                                                                                                                                                                                                                                                                                                                                                                                                                                                                                                                                                                                                                                                                                                                                                                                                                                                                                                                                                                                                                                                                                                                                                                                                                                                                                                                                                                                                                                                                                                                                                                |        |       |        |           |             |
| MANHATTAN                                                                                                                                                                                                                                                                                                                                                                                                                                                                                                                                                                                                                                                                                                                                                                                                                                                                                                                                                                                                                                                                                                                                                                                                                                                                                                                                                                                                                                                                                                                                                                                                                                                                                                                                                                                                                                                                                                                                                                                                                                                                                                                      | \$116  | \$110 | \$114  | 6%        | 2%          |
|                                                                                                                                                                                                                                                                                                                                                                                                                                                                                                                                                                                                                                                                                                                                                                                                                                                                                                                                                                                                                                                                                                                                                                                                                                                                                                                                                                                                                                                                                                                                                                                                                                                                                                                                                                                                                                                                                                                                                                                                                                                                                                                                |        |       |        |           |             |
| EASTSIDE                                                                                                                                                                                                                                                                                                                                                                                                                                                                                                                                                                                                                                                                                                                                                                                                                                                                                                                                                                                                                                                                                                                                                                                                                                                                                                                                                                                                                                                                                                                                                                                                                                                                                                                                                                                                                                                                                                                                                                                                                                                                                                                       | \$174  | \$143 | \$159  | 22%       | 9%          |
| 60th Street to 96th Street, Fifth Avenue to the East River                                                                                                                                                                                                                                                                                                                                                                                                                                                                                                                                                                                                                                                                                                                                                                                                                                                                                                                                                                                                                                                                                                                                                                                                                                                                                                                                                                                                                                                                                                                                                                                                                                                                                                                                                                                                                                                                                                                                                                                                                                                                     |        |       |        |           |             |
|                                                                                                                                                                                                                                                                                                                                                                                                                                                                                                                                                                                                                                                                                                                                                                                                                                                                                                                                                                                                                                                                                                                                                                                                                                                                                                                                                                                                                                                                                                                                                                                                                                                                                                                                                                                                                                                                                                                                                                                                                                                                                                                                |        |       |        |           |             |
| WESTSIDE                                                                                                                                                                                                                                                                                                                                                                                                                                                                                                                                                                                                                                                                                                                                                                                                                                                                                                                                                                                                                                                                                                                                                                                                                                                                                                                                                                                                                                                                                                                                                                                                                                                                                                                                                                                                                                                                                                                                                                                                                                                                                                                       | \$117  | \$124 | \$149  | -6%       | -21%        |
| 60th Street to 116th Street, West of Morningside Park                                                                                                                                                                                                                                                                                                                                                                                                                                                                                                                                                                                                                                                                                                                                                                                                                                                                                                                                                                                                                                                                                                                                                                                                                                                                                                                                                                                                                                                                                                                                                                                                                                                                                                                                                                                                                                                                                                                                                                                                                                                                          | Ψ117   | Ψ124  | Ψ149   | -0 /0     | -2170       |
| The second secon |        |       |        |           |             |
|                                                                                                                                                                                                                                                                                                                                                                                                                                                                                                                                                                                                                                                                                                                                                                                                                                                                                                                                                                                                                                                                                                                                                                                                                                                                                                                                                                                                                                                                                                                                                                                                                                                                                                                                                                                                                                                                                                                                                                                                                                                                                                                                |        |       |        |           |             |
| MIDTOWN                                                                                                                                                                                                                                                                                                                                                                                                                                                                                                                                                                                                                                                                                                                                                                                                                                                                                                                                                                                                                                                                                                                                                                                                                                                                                                                                                                                                                                                                                                                                                                                                                                                                                                                                                                                                                                                                                                                                                                                                                                                                                                                        | \$133  | \$137 | \$150  | -3%       | -11%        |
| 35th Street to 59th Street                                                                                                                                                                                                                                                                                                                                                                                                                                                                                                                                                                                                                                                                                                                                                                                                                                                                                                                                                                                                                                                                                                                                                                                                                                                                                                                                                                                                                                                                                                                                                                                                                                                                                                                                                                                                                                                                                                                                                                                                                                                                                                     |        |       |        |           |             |
|                                                                                                                                                                                                                                                                                                                                                                                                                                                                                                                                                                                                                                                                                                                                                                                                                                                                                                                                                                                                                                                                                                                                                                                                                                                                                                                                                                                                                                                                                                                                                                                                                                                                                                                                                                                                                                                                                                                                                                                                                                                                                                                                |        |       |        |           |             |
|                                                                                                                                                                                                                                                                                                                                                                                                                                                                                                                                                                                                                                                                                                                                                                                                                                                                                                                                                                                                                                                                                                                                                                                                                                                                                                                                                                                                                                                                                                                                                                                                                                                                                                                                                                                                                                                                                                                                                                                                                                                                                                                                |        |       |        |           |             |
| MIDTOWN SOUTH                                                                                                                                                                                                                                                                                                                                                                                                                                                                                                                                                                                                                                                                                                                                                                                                                                                                                                                                                                                                                                                                                                                                                                                                                                                                                                                                                                                                                                                                                                                                                                                                                                                                                                                                                                                                                                                                                                                                                                                                                                                                                                                  | \$120  | \$105 | \$97   | 14%       | 23%         |
| 15th Street to 34th Street                                                                                                                                                                                                                                                                                                                                                                                                                                                                                                                                                                                                                                                                                                                                                                                                                                                                                                                                                                                                                                                                                                                                                                                                                                                                                                                                                                                                                                                                                                                                                                                                                                                                                                                                                                                                                                                                                                                                                                                                                                                                                                     |        |       |        |           |             |
|                                                                                                                                                                                                                                                                                                                                                                                                                                                                                                                                                                                                                                                                                                                                                                                                                                                                                                                                                                                                                                                                                                                                                                                                                                                                                                                                                                                                                                                                                                                                                                                                                                                                                                                                                                                                                                                                                                                                                                                                                                                                                                                                |        |       |        |           |             |
|                                                                                                                                                                                                                                                                                                                                                                                                                                                                                                                                                                                                                                                                                                                                                                                                                                                                                                                                                                                                                                                                                                                                                                                                                                                                                                                                                                                                                                                                                                                                                                                                                                                                                                                                                                                                                                                                                                                                                                                                                                                                                                                                |        |       |        |           |             |
| DOWNTOWN                                                                                                                                                                                                                                                                                                                                                                                                                                                                                                                                                                                                                                                                                                                                                                                                                                                                                                                                                                                                                                                                                                                                                                                                                                                                                                                                                                                                                                                                                                                                                                                                                                                                                                                                                                                                                                                                                                                                                                                                                                                                                                                       | \$114  | \$99  | \$102  | 15%       | 12%         |
| South of 14th Street                                                                                                                                                                                                                                                                                                                                                                                                                                                                                                                                                                                                                                                                                                                                                                                                                                                                                                                                                                                                                                                                                                                                                                                                                                                                                                                                                                                                                                                                                                                                                                                                                                                                                                                                                                                                                                                                                                                                                                                                                                                                                                           |        |       |        |           |             |
|                                                                                                                                                                                                                                                                                                                                                                                                                                                                                                                                                                                                                                                                                                                                                                                                                                                                                                                                                                                                                                                                                                                                                                                                                                                                                                                                                                                                                                                                                                                                                                                                                                                                                                                                                                                                                                                                                                                                                                                                                                                                                                                                |        |       |        |           |             |
| HDDDD MANHATTAN                                                                                                                                                                                                                                                                                                                                                                                                                                                                                                                                                                                                                                                                                                                                                                                                                                                                                                                                                                                                                                                                                                                                                                                                                                                                                                                                                                                                                                                                                                                                                                                                                                                                                                                                                                                                                                                                                                                                                                                                                                                                                                                |        |       |        |           |             |
| <ul><li>UPPER MANHATTAN</li><li>97th Street and higher, Fifth Avenue to the East River;</li></ul>                                                                                                                                                                                                                                                                                                                                                                                                                                                                                                                                                                                                                                                                                                                                                                                                                                                                                                                                                                                                                                                                                                                                                                                                                                                                                                                                                                                                                                                                                                                                                                                                                                                                                                                                                                                                                                                                                                                                                                                                                              | \$64   | \$66  | \$67   | -3%       | -4%         |
| 116th Street and higher, West of Morningside Park                                                                                                                                                                                                                                                                                                                                                                                                                                                                                                                                                                                                                                                                                                                                                                                                                                                                                                                                                                                                                                                                                                                                                                                                                                                                                                                                                                                                                                                                                                                                                                                                                                                                                                                                                                                                                                                                                                                                                                                                                                                                              | φ04    | φοσ   | φ07    | -3%       | -470        |
| Trout offeet and higher, west of worthingside Park                                                                                                                                                                                                                                                                                                                                                                                                                                                                                                                                                                                                                                                                                                                                                                                                                                                                                                                                                                                                                                                                                                                                                                                                                                                                                                                                                                                                                                                                                                                                                                                                                                                                                                                                                                                                                                                                                                                                                                                                                                                                             |        |       |        |           |             |
|                                                                                                                                                                                                                                                                                                                                                                                                                                                                                                                                                                                                                                                                                                                                                                                                                                                                                                                                                                                                                                                                                                                                                                                                                                                                                                                                                                                                                                                                                                                                                                                                                                                                                                                                                                                                                                                                                                                                                                                                                                                                                                                                |        |       |        |           |             |