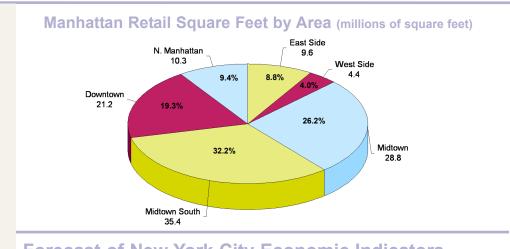

|             |
| UPPER MANHATTAN  O7th Street and higher Eifth Avenue to the East River:                                                             | \$55   | \$55  | \$55   | 0%        | 0%          |
| <ul><li>97th Street and higher, Fifth Avenue to the East River;</li><li>116th Street and higher, West of Morningside Park</li></ul> | фээ    | фээ   | фээ    | 0%        | 0%          |
| Trour Succi and higher, west or worningside Park                                                                                    |        |       |        |           |             |
|                                                                                                                                     |        |       |        |           |             |



## SELECTED MARKET DATA



# **Forecast of New York City Economic Indicators**

#### New York City Employment (in thousands)



#### New York City CPI (1982-1984=100)

Source: NYC Office of Management & Budget





# **SELECTED MARKET DATA**





# **AVERAGE RETAIL ASKING RENTS PSF**





# **AVERAGE RETAIL ASKING RENTS PSF**





#### **ACKNOWLEDGEMENTS**

#### The REBNY Retail Report Advisory Group includes:

Robin Abrams, The Lansco Corporation
Karen Bellantoni, RKF
Benjamin Fox, Massey Knakal Realty Services
Andrew Goldberg, CBRE
David Green, Cushman & Wakefield
Joanne Podell, Cushman & Wakefield
Fred Posniak, Malkin Properties, LLC
Jeffrey Roseman, Newmark Grubb Knight Frank
Craig Slosberg, Jones Lang Lasalle
Alan Victor, The Lansco Corporation

#### REBNY would like to thank the following firms for their ass