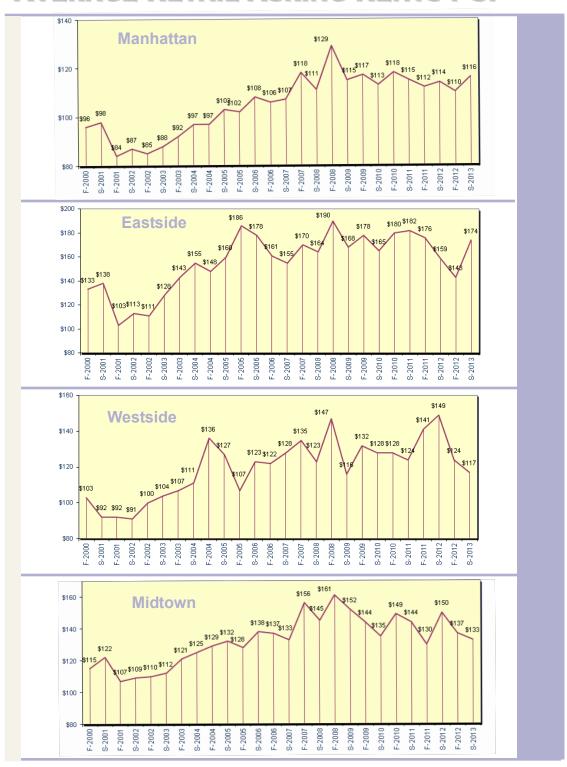

## **AVERAGE ASKING RENT: MAJOR RETAIL NEIGHBORHOODS**

ALL AVAILABLE SPACE (GROUND FLOOR, LOWER LEVEL, UPPER LEVEL, MEZZANINE)

|                                                                                                                                                                                                                                                                                                                                                                                                                                                                                                                                                                                                                                                                                                                                                                                                                                                                                                                                                                                                                                                                                                                                                                                                                                                                                                                                                                                                                                                                                                                                                                                                                                                                                                                                                                                                                                                                                                                                                                                                                                                                                                                                | Spring | Fall  | Spring | % Change  | % Change    |
|--------------------------------------------------------------------------------------------------------------------------------------------------------------------------------------------------------------------------------------------------------------------------------------------------------------------------------------------------------------------------------------------------------------------------------------------------------------------------------------------------------------------------------------------------------------------------------------------------------------------------------------------------------------------------------------------------------------------------------------------------------------------------------------------------------------------------------------------------------------------------------------------------------------------------------------------------------------------------------------------------------------------------------------------------------------------------------------------------------------------------------------------------------------------------------------------------------------------------------------------------------------------------------------------------------------------------------------------------------------------------------------------------------------------------------------------------------------------------------------------------------------------------------------------------------------------------------------------------------------------------------------------------------------------------------------------------------------------------------------------------------------------------------------------------------------------------------------------------------------------------------------------------------------------------------------------------------------------------------------------------------------------------------------------------------------------------------------------------------------------------------|--------|-------|--------|-----------|-------------|
|                                                                                                                                                                                                                                                                                                                                                                                                                                                                                                                                                                                                                                                                                                                                                                                                                                                                                                                                                                                                                                                                                                                                                                                                                                                                                                                                                                                                                                                                                                                                                                                                                                                                                                                                                                                                                                                                                                                                                                                                                                                                                                                                | 2013   | 2012  | 2012   | From Fall | From Spring |
|                                                                                                                                                                                                                                                                                                                                                                                                                                                                                                                                                                                                                                                                                                                                                                                                                                                                                                                                                                                                                                                                                                                                                                                                                                                                                                                                                                                                                                                                                                                                                                                                                                                                                                                                                                                                                                                                                                                                                                                                                                                                                                                                |        |       |        | 2012      | 2012        |
|                                                                                                                                                                                                                                                                                                                                                                                                                                                                                                                                                                                                                                                                                                                                                                                                                                                                                                                                                                                                                                                                                                                                                                                                                                                                                                                                                                                                                                                                                                                                                                                                                                                                                                                                                                                                                                                                                                                                                                                                                                                                                                                                |        |       |        |           |             |
| MANHATTAN                                                                                                                                                                                                                                                                                                                                                                                                                                                                                                                                                                                                                                                                                                                                                                                                                                                                                                                                                                                                                                                                                                                                                                                                                                                                                                                                                                                                                                                                                                                                                                                                                                                                                                                                                                                                                                                                                                                                                                                                                                                                                                                      | \$116  | \$110 | \$114  | 6%        | 2%          |
|                                                                                                                                                                                                                                                                                                                                                                                                                                                                                                                                                                                                                                                                                                                                                                                                                                                                                                                                                                                                                                                                                                                                                                                                                                                                                                                                                                                                                                                                                                                                                                                                                                                                                                                                                                                                                                                                                                                                                                                                                                                                                                                                |        |       |        |           |             |
| EASTSIDE                                                                                                                                                                                                                                                                                                                                                                                                                                                                                                                                                                                                                                                                                                                                                                                                                                                                                                                                                                                                                                                                                                                                                                                                                                                                                                                                                                                                                                                                                                                                                                                                                                                                                                                                                                                                                                                                                                                                                                                                                                                                                                                       | \$174  | \$143 | \$159  | 22%       | 9%          |
| 60th Street to 96th Street, Fifth Avenue to the East River                                                                                                                                                                                                                                                                                                                                                                                                                                                                                                                                                                                                                                                                                                                                                                                                                                                                                                                                                                                                                                                                                                                                                                                                                                                                                                                                                                                                                                                                                                                                                                                                                                                                                                                                                                                                                                                                                                                                                                                                                                                                     |        |       |        |           |             |
|                                                                                                                                                                                                                                                                                                                                                                                                                                                                                                                                                                                                                                                                                                                                                                                                                                                                                                                                                                                                                                                                                                                                                                                                                                                                                                                                                                                                                                                                                                                                                                                                                                                                                                                                                                                                                                                                                                                                                                                                                                                                                                                                |        |       |        |           |             |
| WESTSIDE                                                                                                                                                                                                                                                                                                                                                                                                                                                                                                                                                                                                                                                                                                                                                                                                                                                                                                                                                                                                                                                                                                                                                                                                                                                                                                                                                                                                                                                                                                                                                                                                                                                                                                                                                                                                                                                                                                                                                                                                                                                                                                                       | \$117  | \$124 | \$149  | -6%       | -21%        |
| 60th Street to 116th Street, West of Morningside Park                                                                                                                                                                                                                                                                                                                                                                                                                                                                                                                                                                                                                                                                                                                                                                                                                                                                                                                                                                                                                                                                                                                                                                                                                                                                                                                                                                                                                                                                                                                                                                                                                                                                                                                                                                                                                                                                                                                                                                                                                                                                          | Ψ117   | Ψ124  | Ψ149   | -0 /0     | -2170       |
| The second secon |        |       |        |           |             |
|                                                                                                                                                                                                                                                                                                                                                                                                                                                                                                                                                                                                                                                                                                                                                                                                                                                                                                                                                                                                                                                                                                                                                                                                                                                                                                                                                                                                                                                                                                                                                                                                                                                                                                                                                                                                                                                                                                                                                                                                                                                                                                                                |        |       |        |           |             |
| MIDTOWN                                                                                                                                                                                                                                                                                                                                                                                                                                                                                                                                                                                                                                                                                                                                                                                                                                                                                                                                                                                                                                                                                                                                                                                                                                                                                                                                                                                                                                                                                                                                                                                                                                                                                                                                                                                                                                                                                                                                                                                                                                                                                                                        | \$133  | \$137 | \$150  | -3%       | -11%        |
| 35th Street to 59th Street                                                                                                                                                                                                                                                                                                                                                                                                                                                                                                                                                                                                                                                                                                                                                                                                                                                                                                                                                                                                                                                                                                                                                                                                                                                                                                                                                                                                                                                                                                                                                                                                                                                                                                                                                                                                                                                                                                                                                                                                                                                                                                     |        |       |        |           |             |
|                                                                                                                                                                                                                                                                                                                                                                                                                                                                                                                                                                                                                                                                                                                                                                                                                                                                                                                                                                                                                                                                                                                                                                                                                                                                                                                                                                                                                                                                                                                                                                                                                                                                                                                                                                                                                                                                                                                                                                                                                                                                                                                                |        |       |        |           |             |
|                                                                                                                                                                                                                                                                                                                                                                                                                                                                                                                                                                                                                                                                                                                                                                                                                                                                                                                                                                                                                                                                                                                                                                                                                                                                                                                                                                                                                                                                                                                                                                                                                                                                                                                                                                                                                                                                                                                                                                                                                                                                                                                                |        |       |        |           |             |
| MIDTOWN SOUTH                                                                                                                                                                                                                                                                                                                                                                                                                                                                                                                                                                                                                                                                                                                                                                                                                                                                                                                                                                                                                                                                                                                                                                                                                                                                                                                                                                                                                                                                                                                                                                                                                                                                                                                                                                                                                                                                                                                                                                                                                                                                                                                  | \$120  | \$105 | \$97   | 14%       | 23%         |
| 15th Street to 34th Street                                                                                                                                                                                                                                                                                                                                                                                                                                                                                                                                                                                                                                                                                                                                                                                                                                                                                                                                                                                                                                                                                                                                                                                                                                                                                                                                                                                                                                                                                                                                                                                                                                                                                                                                                                                                                                                                                                                                                                                                                                                                                                     |        |       |        |           |             |
|                                                                                                                                                                                                                                                                                                                                                                                                                                                                                                                                                                                                                                                                                                                                                                                                                                                                                                                                                                                                                                                                                                                                                                                                                                                                                                                                                                                                                                                                                                                                                                                                                                                                                                                                                                                                                                                                                                                                                                                                                                                                                                                                |        |       |        |           |             |
|                                                                                                                                                                                                                                                                                                                                                                                                                                                                                                                                                                                                                                                                                                                                                                                                                                                                                                                                                                                                                                                                                                                                                                                                                                                                                                                                                                                                                                                                                                                                                                                                                                                                                                                                                                                                                                                                                                                                                                                                                                                                                                                                |        |       |        |           |             |
| DOWNTOWN                                                                                                                                                                                                                                                                                                                                                                                                                                                                                                                                                                                                                                                                                                                                                                                                                                                                                                                                                                                                                                                                                                                                                                                                                                                                                                                                                                                                                                                                                                                                                                                                                                                                                                                                                                                                                                                                                                                                                                                                                                                                                                                       | \$114  | \$99  | \$102  | 15%       | 12%         |
| South of 14th Street                                                                                                                                                                                                                                                                                                                                                                                                                                                                                                                                                                                                                                                                                                                                                                                                                                                                                                                                                                                                                                                                                                                                                                                                                                                                                                                                                                                                                                                                                                                                                                                                                                                                                                                                                                                                                                                                                                                                                                                                                                                                                                           |        |       |        |           |             |
|                                                                                                                                                                                                                                                                                                                                                                                                                                                                                                                                                                                                                                                                                                                                                                                                                                                                                                                                                                                                                                                                                                                                                                                                                                                                                                                                                                                                                                                                                                                                                                                                                                                                                                                                                                                                                                                                                                                                                                                                                                                                                                                                |        |       |        |           |             |
| HDDDD MANHATTAN                                                                                                                                                                                                                                                                                                                                                                                                                                                                                                                                                                                                                                                                                                                                                                                                                                                                                                                                                                                                                                                                                                                                                                                                                                                                                                                                                                                                                                                                                                                                                                                                                                                                                                                                                                                                                                                                                                                                                                                                                                                                                                                |        |       |        |           |             |
| <ul><li>UPPER MANHATTAN</li><li>97th Street and higher, Fifth Avenue to the East River;</li></ul>                                                                                                                                                                                                                                                                                                                                                                                                                                                                                                                                                                                                                                                                                                                                                                                                                                                                                                                                                                                                                                                                                                                                                                                                                                                                                                                                                                                                                                                                                                                                                                                                                                                                                                                                                                                                                                                                                                                                                                                                                              | \$64   | \$66  | \$67   | -3%       | -4%         |
| 116th Street and higher, West of Morningside Park                                                                                                                                                                                                                                                                                                                                                                                                                                                                                                                                                                                                                                                                                                                                                                                                                                                                                                                                                                                                                                                                                                                                                                                                                                                                                                                                                                                                                                                                                                                                                                                                                                                                                                                                                                                                                                                                                                                                                                                                                                                                              | φ04    | φοσ   | φ07    | -3%       | -470        |
| Trout offeet and higher, west of worthingside Park                                                                                                                                                                                                                                                                                                                                                                                                                                                                                                                                                                                                                                                                                                                                                                                                                                                                                                                                                                                                                                                                                                                                                                                                                                                                                                                                                                                                                                                                                                                                                                                                                                                                                                                                                                                                                                                                                                                                                                                                                                                                             |        |       |        |           |             |
|                                                                                                                                                                                                                                                                                                                                                                                                                                                                                                                                                                                                                                                                                                                                                                                                                                                                                                                                                                                                                                                                                                                                                                                                                                                                                                                                                                                                                                                                                                                                                                                                                                                                                                                                                                                                                                                                                                                                                                                                                                                                                                                                |        |       |        |           |             |