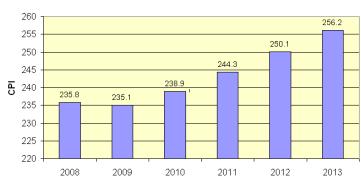

### **EXECUTIVE SUMMARY**

The Manhattan retail market continues to be one of the healthiest sectors in the real estate market in New York. Rents in the high profile corridors are high and rising due to strong demand from a broad range of both domestic and international retailers. Activity in the secondary corridors with more local tenancy is improving too as business confidence builds as a result of a consumer buoyed by an improving economic growth outlook and an improving job market. Booming tourism in the city has also played a major role in boosting asking rents. New York City attracted 52 million tourists last year according to NYC & Company, the most ever recorded.