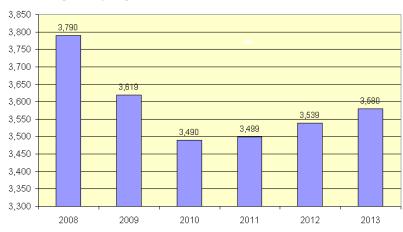

| \$55   | \$55  | \$55   | 0%        | 0%          |
| <ul><li>97th Street and higher, Fifth Avenue to the East River;</li><li>116th Street and higher, West of Morningside Park</li></ul> | фээ    | фээ   | фээ    | 0%        | 0%          |
| Trour Succi and higher, west or worningside Park                                                                                    |        |       |        |           |             |
|                                                                                                                                     |        |       |        |           |             |



## SELECTED MARKET DATA



# **Forecast of New York City Economic Indicators**

#### New York City Employment (in thousands)



#### New York City CPI (1982-1984=100)

Source: NYC Office of Management & Budget





# **SELECTED MARKET DATA**





# **AVERAGE RETAIL ASKING RENTS PSF**





# **AVERAGE RETAIL ASKING RENTS PSF**





#### **ACKNOWLEDGEMENTS**

#### The REBNY Retail Report Advisory Group includes:

Robin Abrams, The Lansco Corporation
Karen Bellantoni, RKF
Benjamin Fox, Massey Knakal Realty Services
Andrew Goldberg, CBRE
David Green, Cushman & Wakefield
Joanne Podell, Cushman & Wakefield
Fred Posniak, Malkin Properties, LLC
Jeffrey Roseman, Newmark Grubb Knight Frank
Craig Slosberg, Jones Lang Lasalle
Alan Victor, The Lansco Corporation

#### REBNY would like to thank the following firms for their assistance in preparing the report:

**CBRE** 

Cushman & Wakefield
Jones Lang Lasalle
The Lansco Corpor