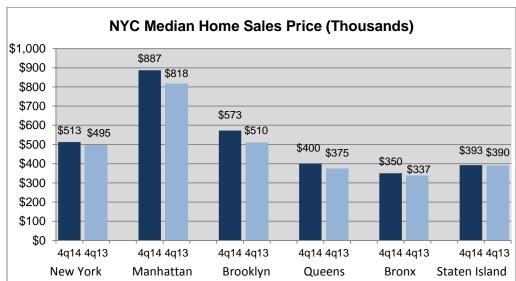

## HOME SALE PRICE

(includes all condominium, cooperative units & 1-3 family dwellings)

| AVG PRICE     |         |         |         |        |      |
|---------------|---------|---------|---------|--------|------|
|               |         |         |         | Change | From |
|               | 4q14    | 3q14    | 4q13    | 3q14   | 4q13 |
| New York City | \$841   | \$910   | \$760   | -8%    | 11%  |
| Manhattan     | \$1,656 | \$1,722 | \$1,397 | -4%    | 19%  |
| Bronx         | \$364   | \$357   | \$353   | 2%     | 3%   |
| Brooklyn      | \$713   | \$700   | \$621   | 2%     | 15%  |
| Queens        | \$463   | \$463   | \$432   | 0%     | 7%   |
| Staten Island | \$420   | \$422   | \$416   | -1%    | 1%   |
| MEDIAN PRICE  |         |         |         |        |      |
|               |         |         |         | Change | From |
|               | 4q14    | 3q14    | 4q13    | 3q14   | 4q13 |
| New York City | \$513   | \$530   | \$495   | -3%    | 4%   |
| Manhattan     | \$887   | \$905   | \$818   | -2%    | 8%   |
| Bronx         | \$350   | \$350   | \$337   | 0%     | 4%   |
| Brooklyn      | \$573   | \$566   | \$510   | 1%     | 12%  |
| Queens        | \$400   | \$402   | \$375   | 0%     | 7%   |
| Staten Island | \$393   | \$390   | \$390   | 1%     | 1%   |
| AVG PPSF      |         |         |         |        |      |
|               |         |         |         | Change | From |
|               | 4q14    | 3q14    | 4q13    | 3q14   | 4q13 |
| New York City | \$629   | \$674   | \$594   | -7%    | 6%   |
| Manhattan     | \$1,341 | \$1,431 | \$1,217 | -6%    | 10%  |
| Bronx         | \$244   | \$235   | \$229   | 4%     | 6%   |
| Brooklyn      | \$519   | \$523   | \$465   | -1%    | 12%  |
| Queens        | \$362   | \$372   | \$338   | -3%    | 7%   |
| Staten Island | \$267   | \$265   | \$263   | 1%     | 1%   |
| MEDIAN PPSF   |         |         |         |        |      |
|               |         |         |         | Change | From |
|               | 4q14    | 3q14    | 4q13    | 3q14   | 4q13 |
| New York City | \$403   | \$420   | \$393   | -4%    | 3%   |
| Manhattan     | \$1,182 | \$1,233 | \$1,093 | -4%    | 8%   |
| Bronx         | \$222   | \$218   | \$213   | 2%     | 4%   |
| Brooklyn      | \$424   | \$423   | \$392   | 0%     | 8%   |
| Queens        | \$333   | \$339   | \$313   | -2%    | 7%   |
| Staten Island | \$256   | \$255   | \$246   | 0%     | 4%   |
| SALES         |         |         |         |        |      |
|               |         |         |         | Change | From |
|               | 4q14    | 3q14    | 4q13    | 3q14   | 4q13 |
| New York City | 11,699  | 11,954  | 12,677  | -2%    | -8%  |
| Manhattan     | 3,228   | 3,805   | 3,793   | -15%   | -15% |
| Bronx         | 798     | 677     | 767     | 18%    | 4%   |
| Brooklyn      | 2,763   | 2,858   | 3,046   | -3%    | -9%  |
| Queens        | 3,851   | 3,455   | 4,061   | 11%    | -5%  |
| Staten Island | 1,059   | 1,159   | 1,010   | -9%    | 5%   |