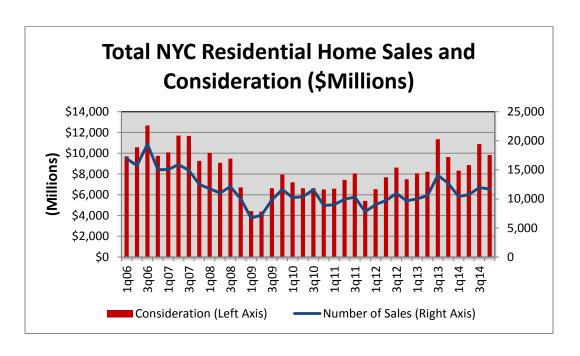

The total consideration for all residential sales in New York City during the fourth quarter of 2014 was \$9.8 billion, up 2 percent from the fourth quarter of last year.

Total consideration for Manhattan was \$5.3 billion for the fourth quarter of 2014, up 1 percent from the fourth quarter of last year. In Brooklyn, the total consideration of residential sales was \$1.9 billion, an increase of 4.3 percent compared to the fourth quarter of last year.

#### TOTAL CONSIDERATION HISTORY