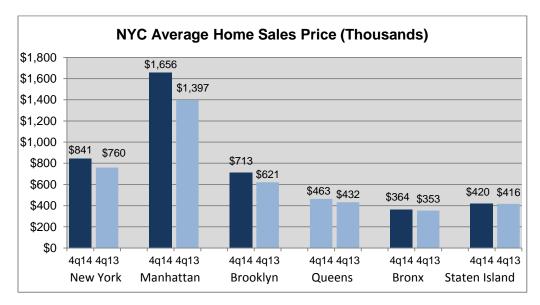

#### **All Homes**

The average sales price of a home in New York City during the fourth quarter of 2014 was \$841,000, an 11 percent increase from the fourth quarter of last year. The average sales price of a home in Manhattan increased 19 percent from last year's fourth quarter to \$1,656,000. When compared to the fourth quarter of 2013, average sales price in Brooklyn rose by 15 percent to \$713,000. The average sales price of a home in Queens was \$463,000, up 7 percent from the fourth quarter of 2013. The Bronx, with an average sales price of \$364,000, increased 3 percent since the fourth quarter of last year.

## HOME SALE PRICE

(includes all condominium, cooperative units & 1-3 family dwellings)

| AVG PRICE     |         |         |         |        |      |
|---------------|---------|---------|---------|--------|------|
|               |         |         |         | Change | From |
|               | 4q14    | 3q14    | 4q13    | 3q14   | 4q13 |
| New York City | \$841   | \$910   | \$760   | -8%    | 11%  |
| Manhattan     | \$1,656 | \$1,722 | \$1,397 | -4%    | 19%  |
| Bronx         | \$364   | \$357   | \$353   | 2%     | 3%   |
| Brooklyn      | \$713   | \$700   | \$621   | 2%     | 15%  |
| Queens        | \$463   | \$463   | \$432   | 0%     | 7%   |
| Staten Island | \$420   | \$422   | \$416   | -1%    | 1%   |
| MEDIAN PRICE  |         |         |         |        |      |
|               |         |         |         | Change | From |
|               | 4q14    | 3q14    | 4q13    | 3q14   | 4q13 |
| New York City | \$513   | \$530   | \$495   | -3%    | 4%   |
| Manhattan     | \$887   | \$905   | \$818   | -2%    | 8%   |
| Bronx         | \$350   | \$350   | \$337   | 0%     | 4%   |
| Brooklyn      | \$573   | \$566   | \$510   | 1%     | 12%  |
| Queens        | \$400   | \$402   | \$375   | 0%     | 7%   |
| Staten Island | \$393   | \$390   | \$390   | 1%     | 1%   |
| AVG PPSF      |         |         |         |        |      |
|               |         |         |         | Change | From |
|               | 4q14    | 3q14    | 4q13    | 3q14   | 4q13 |
| New York City | \$629   | \$674   | \$594   | -7%    | 6%   |
| Manhattan     | \$1,341 | \$1,431 | \$1,217 | -6%    | 10%  |
| Bronx         | \$244   | \$235   | \$229   | 4%     | 6%   |
| Brooklyn      | \$519   | \$523   | \$465   | -1%    | 12%  |
| Queens        | \$362   | \$372   | \$338   | -3%    | 7%   |
| Staten Island | \$267   | \$265   | \$263   | 1%     | 1%   |
| MEDIAN PPSF   |         |         |         |        |      |
|               |         |         |         | Change | From |
|               | 4q14    | 3q14    | 4q13    | 3q14   | 4q13 |
| New York City | \$403   | \$420   | \$393   | -4%    | 3%   |
| Manhattan     | \$1,182 | \$1,233 | \$1,093 | -4%    | 8%   |
| Bronx         | \$222   | \$218   | \$213   | 2%     | 4%   |
| Brooklyn      | \$424   | \$423   | \$392   | 0%     | 8%   |
| Queens        | \$333   | \$339   | \$313   | -2%    | 7%   |
| Staten Island | \$256   | \$255   | \$246   | 0%     | 4%   |
| SALES         |         |         |         |        |      |
|               |         |         |         | Change | From |
|               | 4q14    | 3q14    | 4q13    | 3q14   | 4q13 |
| New York City | 11,699  | 11,954  | 12,677  | -2%    | -8%  |
| Manhattan     | 3,228   | 3,805   | 3,793   | -15%   | -15% |
| Bronx         | 798     | 677     | 767     | 18%    | 4%   |
| Brooklyn      | 2,763   | 2,858   | 3,046   | -3%    | -9%  |
| Queens        | 3,851   | 3,455   | 4,061   | 11%    | -5%  |
| Staten Island | 1,059   | 1,159   | 1,010   | -9%    | 5%   |