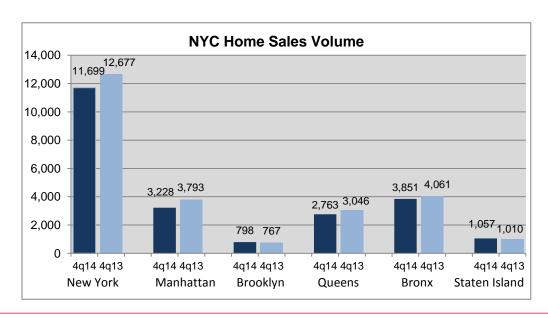

## HOME SALE PRICE

(includes all condominium, cooperative units & 1-3 family dwellings)

| AVG PRICE     |         |         |         |        |      |
|---------------|---------|---------|---------|--------|------|
|               |         |         |         | Change | From |
|               | 4q14    | 3q14    | 4q13    | 3q14   | 4q13 |
| New York City | \$841   | \$910   | \$760   | -8%    | 11%  |
| Manhattan     | \$1,656 | \$1,722 | \$1,397 | -4%    | 19%  |
| Bronx         | \$364   | \$357   | \$353   | 2%     | 3%   |
| Brooklyn      | \$713   | \$700   | \$621   | 2%     | 15%  |
| Queens        | \$463   | \$463   | \$432   | 0%     | 7%   |
| Staten Island | \$420   | \$422   | \$416   | -1%    | 1%   |
| MEDIAN PRICE  |         |         |         |        |      |
|               |         |         |         | Change | From |
|               | 4q14    | 3q14    | 4q13    | 3q14   | 4q13 |
| New York City | \$513   | \$530   | \$495   | -3%    | 4%   |
| Manhattan     | \$887   | \$905   | \$818   | -2%    | 8%   |
| Bronx         | \$350   | \$350   | \$337   | 0%     | 4%   |
| Brooklyn      | \$573   | \$566   | \$510   | 1%     | 12%  |
| Queens        | \$400   | \$402   | \$375   | 0%     | 7%   |
| Staten Island | \$393   | \$390   | \$390   | 1%     | 1%   |
| AVG PPSF      |         |         |         |        |      |
|               |         |         |         | Change | From |
|               | 4q14    | 3q14    | 4q13    | 3q14   | 4q13 |
| New York City | \$629   | \$674   | \$594   | -7%    | 6%   |
| Manhattan     | \$1,341 | \$1,431 | \$1,217 | -6%    | 10%  |
| Bronx         | \$244   | \$235   | \$229   | 4%     | 6%   |
| Brooklyn      | \$519   | \$523   | \$465   | -1%    | 12%  |
| Queens        | \$362   | \$372   | \$338   | -3%    | 7%   |
| Staten Island | \$267   | \$265   | \$263   | 1%     | 1%   |
| MEDIAN PPSF   |         |         |         |        |      |
|               |         |         |         | Change | From |
|               | 4q14    | 3q14    | 4q13    | 3q14   | 4q13 |
| New York City | \$403   | \$420   | \$393   | -4%    | 3%   |
| Manhattan     | \$1,182 | \$1,233 | \$1,093 | -4%    | 8%   |
| Bronx         | \$222   | \$218   | \$213   | 2%     | 4%   |
| Brooklyn      | \$424   | \$423   | \$392   | 0%     | 8%   |
| Queens        | \$333   | \$339   | \$313   | -2%    | 7%   |
| Staten Island | \$256   | \$255   | \$246   | 0%     | 4%   |
| SALES         |         |         |         |        |      |
|               |         |         |         | Change | From |
|               | 4q14    | 3q14    | 4q13    | 3q14   | 4q13 |
| New York City | 11,699  | 11,954  | 12,677  | -2%    | -8%  |
| Manhattan     | 3,228   | 3,805   | 3,793   | -15%   | -15% |
| Bronx         | 798     | 677     | 767     | 18%    | 4%   |
| Brooklyn      | 2,763   | 2,858   | 3,046   | -3%    | -9%  |
| Queens        | 3,851   | 3,455   | 4,061   | 11%    | -5%  |
| Staten Island | 1,059   | 1,159   | 1,010   | -9%    | 5%   |