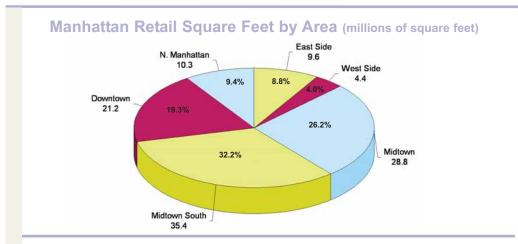

#### **AVERAGE ASKING RENT: MAJOR RETAIL NEIGHBORHOODS**

ALL AVAILABLE SPACE (GROUND FLOOR, LOWER LEVEL, UPPER LEVEL, MEZZANINE)

|                                                                                                                                                                                                                                                                                                                                                                                                                                                                                                                                                                                                                                                                                                                                                                                                                                                                                                                                                                                                                                                                                                                                                                                                                                                                                                                                                                                                                                                                                                                                                                                                                                                                                                                                                                                                                                                                                                                                                                                                                                                                                                                                | Spring       | Fall         | Spring | % Change  | % Change    |
|--------------------------------------------------------------------------------------------------------------------------------------------------------------------------------------------------------------------------------------------------------------------------------------------------------------------------------------------------------------------------------------------------------------------------------------------------------------------------------------------------------------------------------------------------------------------------------------------------------------------------------------------------------------------------------------------------------------------------------------------------------------------------------------------------------------------------------------------------------------------------------------------------------------------------------------------------------------------------------------------------------------------------------------------------------------------------------------------------------------------------------------------------------------------------------------------------------------------------------------------------------------------------------------------------------------------------------------------------------------------------------------------------------------------------------------------------------------------------------------------------------------------------------------------------------------------------------------------------------------------------------------------------------------------------------------------------------------------------------------------------------------------------------------------------------------------------------------------------------------------------------------------------------------------------------------------------------------------------------------------------------------------------------------------------------------------------------------------------------------------------------|--------------|--------------|--------|-----------|-------------|
|                                                                                                                                                                                                                                                                                                                                                                                                                                                                                                                                                                                                                                                                                                                                                                                                                                                                                                                                                                                                                                                                                                                                                                                                                                                                                                                                                                                                                                                                                                                                                                                                                                                                                                                                                                                                                                                                                                                                                                                                                                                                                                                                | 2012         | 2011         | 2011   | From Fall | From Spring |
|                                                                                                                                                                                                                                                                                                                                                                                                                                                                                                                                                                                                                                                                                                                                                                                                                                                                                                                                                                                                                                                                                                                                                                                                                                                                                                                                                                                                                                                                                                                                                                                                                                                                                                                                                                                                                                                                                                                                                                                                                                                                                                                                |              |              |        | 2011      | 2011        |
|                                                                                                                                                                                                                                                                                                                                                                                                                                                                                                                                                                                                                                                                                                                                                                                                                                                                                                                                                                                                                                                                                                                                                                                                                                                                                                                                                                                                                                                                                                                                                                                                                                                                                                                                                                                                                                                                                                                                                                                                                                                                                                                                |              |              |        |           |             |
| MANHATTAN                                                                                                                                                                                                                                                                                                                                                                                                                                                                                                                                                                                                                                                                                                                                                                                                                                                                                                                                                                                                                                                                                                                                                                                                                                                                                                                                                                                                                                                                                                                                                                                                                                                                                                                                                                                                                                                                                                                                                                                                                                                                                                                      | \$114        | \$112        | \$115  | 2%        | -1%         |
|                                                                                                                                                                                                                                                                                                                                                                                                                                                                                                                                                                                                                                                                                                                                                                                                                                                                                                                                                                                                                                                                                                                                                                                                                                                                                                                                                                                                                                                                                                                                                                                                                                                                                                                                                                                                                                                                                                                                                                                                                                                                                                                                |              |              |        |           |             |
| EASTSIDE                                                                                                                                                                                                                                                                                                                                                                                                                                                                                                                                                                                                                                                                                                                                                                                                                                                                                                                                                                                                                                                                                                                                                                                                                                                                                                                                                                                                                                                                                                                                                                                                                                                                                                                                                                                                                                                                                                                                                                                                                                                                                                                       | \$159        | \$176        | \$182  | -10%      | -13%        |
| 60th Street to 96th Street, Fifth Avenue to the East River                                                                                                                                                                                                                                                                                                                                                                                                                                                                                                                                                                                                                                                                                                                                                                                                                                                                                                                                                                                                                                                                                                                                                                                                                                                                                                                                                                                                                                                                                                                                                                                                                                                                                                                                                                                                                                                                                                                                                                                                                                                                     |              |              |        |           |             |
|                                                                                                                                                                                                                                                                                                                                                                                                                                                                                                                                                                                                                                                                                                                                                                                                                                                                                                                                                                                                                                                                                                                                                                                                                                                                                                                                                                                                                                                                                                                                                                                                                                                                                                                                                                                                                                                                                                                                                                                                                                                                                                                                |              |              |        |           |             |
| WESTSIDE                                                                                                                                                                                                                                                                                                                                                                                                                                                                                                                                                                                                                                                                                                                                                                                                                                                                                                                                                                                                                                                                                                                                                                                                                                                                                                                                                                                                                                                                                                                                                                                                                                                                                                                                                                                                                                                                                                                                                                                                                                                                                                                       | \$149        | \$141        | \$124  | 6%        | 20%         |
| 60th Street to 116th Street, West of Morningside Park                                                                                                                                                                                                                                                                                                                                                                                                                                                                                                                                                                                                                                                                                                                                                                                                                                                                                                                                                                                                                                                                                                                                                                                                                                                                                                                                                                                                                                                                                                                                                                                                                                                                                                                                                                                                                                                                                                                                                                                                                                                                          | Ψ149         | ΨΙΉΙ         | Ψ124   | 0 70      | 2070        |
| The second of th |              |              |        |           |             |
|                                                                                                                                                                                                                                                                                                                                                                                                                                                                                                                                                                                                                                                                                                                                                                                                                                                                                                                                                                                                                                                                                                                                                                                                                                                                                                                                                                                                                                                                                                                                                                                                                                                                                                                                                                                                                                                                                                                                                                                                                                                                                                                                |              |              |        |           |             |
| MIDTOWN                                                                                                                                                                                                                                                                                                                                                                                                                                                                                                                                                                                                                                                                                                                                                                                                                                                                                                                                                                                                                                                                                                                                                                                                                                                                                                                                                                                                                                                                                                                                                                                                                                                                                                                                                                                                                                                                                                                                                                                                                                                                                                                        | \$150        | \$130        | \$144  | 15%       | 4%          |
| 35th Street to 59th Street                                                                                                                                                                                                                                                                                                                                                                                                                                                                                                                                                                                                                                                                                                                                                                                                                                                                                                                                                                                                                                                                                                                                                                                                                                                                                                                                                                                                                                                                                                                                                                                                                                                                                                                                                                                                                                                                                                                                                                                                                                                                                                     |              |              |        |           |             |
|                                                                                                                                                                                                                                                                                                                                                                                                                                                                                                                                                                                                                                                                                                                                                                                                                                                                                                                                                                                                                                                                                                                                                                                                                                                                                                                                                                                                                                                                                                                                                                                                                                                                                                                                                                                                                                                                                                                                                                                                                                                                                                                                |              |              |        |           |             |
|                                                                                                                                                                                                                                                                                                                                                                                                                                                                                                                                                                                                                                                                                                                                                                                                                                                                                                                                                                                                                                                                                                                                                                                                                                                                                                                                                                                                                                                                                                                                                                                                                                                                                                                                                                                                                                                                                                                                                                                                                                                                                                                                |              |              |        |           |             |
| MIDTOWN SOUTH                                                                                                                                                                                                                                                                                                                                                                                                                                                                                                                                                                                                                                                                                                                                                                                                                                                                                                                                                                                                                                                                                                                                                                                                                                                                                                                                                                                                                                                                                                                                                                                                                                                                                                                                                                                                                                                                                                                                                                                                                                                                                                                  | \$97         | \$98         | \$95   | -1%       | 2%          |
| 15th Street to 34th Street                                                                                                                                                                                                                                                                                                                                                                                                                                                                                                                                                                                                                                                                                                                                                                                                                                                                                                                                                                                                                                                                                                                                                                                                                                                                                                                                                                                                                                                                                                                                                                                                                                                                                                                                                                                                                                                                                                                                                                                                                                                                                                     |              |              |        |           |             |
|                                                                                                                                                                                                                                                                                                                                                                                                                                                                                                                                                                                                                                                                                                                                                                                                                                                                                                                                                                                                                                                                                                                                                                                                                                                                                                                                                                                                                                                                                                                                                                                                                                                                                                                                                                                                                                                                                                                                                                                                                                                                                                                                |              |              |        |           |             |
| TO WAR TO WAR                                                                                                                                                                                                                                                                                                                                                                                                                                                                                                                                                                                                                                                                                                                                                                                                                                                                                                                                                                                                                                                                                                                                                                                                                                                                                                                                                                                                                                                                                                                                                                                                                                                                                                                                                                                                                                                                                                                                                                                                                                                                                                                  | <b>A</b> 400 | <b>#</b> 400 | 0.400  | 00/       | 40/         |
| DOWNTOWN                                                                                                                                                                                                                                                                                                                                                                                                                                                                                                                                                                                                                                                                                                                                                                                                                                                                                                                                                                                                                                                                                                                                                                                                                                                                                                                                                                                                                                                                                                                                                                                                                                                                                                                                                                                                                                                                                                                                                                                                                                                                                                                       | \$102        | \$100        | \$103  | 2%        | -1%         |
| South of 14th Street                                                                                                                                                                                                                                                                                                                                                                                                                                                                                                                                                                                                                                                                                                                                                                                                                                                                                                                                                                                                                                                                                                                                                                                                                                                                                                                                                                                                                                                                                                                                                                                                                                                                                                                                                                                                                                                                                                                                                                                                                                                                                                           |              |              |        |           |             |
|                                                                                                                                                                                                                                                                                                                                                                                                                                                                                                                                                                                                                                                                                                                                                                                                                                                                                                                                                                                                                                                                                                                                                                                                                                                                                                                                                                                                                                                                                                                                                                                                                                                                                                                                                                                                                                                                                                                                                                                                                                                                                                                                |              |              |        |           |             |
| UPPER MANHATTAN                                                                                                                                                                                                                                                                                                                                                                                                                                                                                                                                                                                                                                                                                                                                                                                                                                                                                                                                                                                                                                                                                                                                                                                                                                                                                                                                                                                                                                                                                                                                                                                                                                                                                                                                                                                                                                                                                                                                                                                                                                                                                                                |              |              |        |           |             |
| 97th Street and higher, Fifth Avenue to the East River;                                                                                                                                                                                                                                                                                                                                                                                                                                                                                                                                                                                                                                                                                                                                                                                                                                                                                                                                                                                                                                                                                                                                                                                                                                                                                                                                                                                                                                                                                                                                                                                                                                                                                                                                                                                                                                                                                                                                                                                                                                                                        | \$67         | \$67         | \$62   | 0%        | 8%          |
| 116th Street and higher, West of Morningside Park                                                                                                                                                                                                                                                                                                                                                                                                                                                                                                                                                                                                                                                                                                                                                                                                                                                                                                                                                                                                                                                                                                                                                                                                                                                                                                                                                                                                                                                                                                                                                                                                                                                                                                                                                                                                                                                                                                                                                                                                                                                                              |              |              |        |           |             |
|                                                                                                                                                                                                                                                                                                                                                                                                                                                                                                                                                                                                                                                                                                                                                                                                                                                                                                                                                                                                                                                                                                                                                                                                                                                                                                                                                                                                                                                                                                                                                                                                                                                                                                                                                                                                                                                                                                                                                                                                                                                                                                                                |              |              |        |           |             |