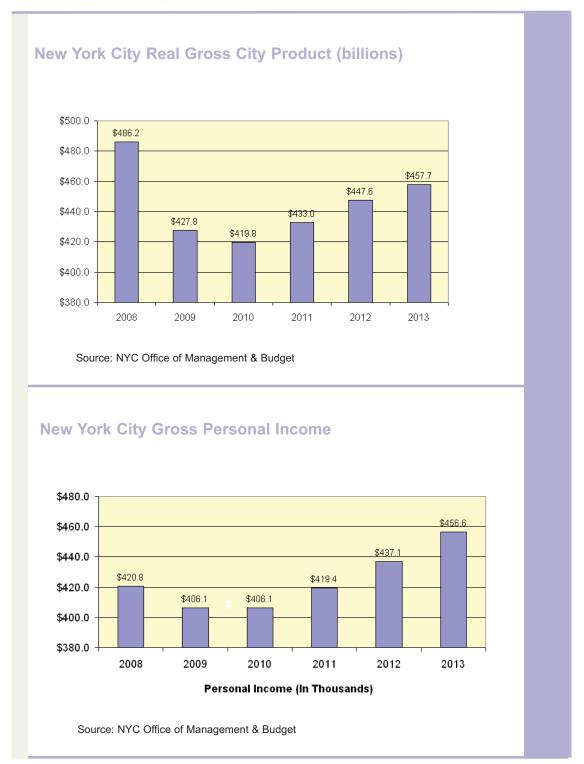

|             |         |        |           |             |
| UPPER MANHATTAN                                            |             |         |        |           |             |
| 97th Street and higher, Fifth Avenue to the East River;    | \$55        | \$51    | \$53   | 8%        | 4%          |
| 116th Street and higher, West of Morningside Park          |             |         |        |           |             |
|                                                            |             |         |        |           |             |



### SELECTED MARKET DATA



### **Forecast of New York City Economic Indicators**

#### New York City Employment (in thousands)



#### New York City CPI (1982-1984=100)

Source: NYC Office of Management & Budget





## **SELECTED MARKET DATA**





## **AVERAGE RETAIL ASKING RENTS PSF**





## **AVERAGE RETAIL ASKING RENTS PSF**









#### **ACKNOWLEDGEMENTS**

#### The REBNY Retail Report Advisory Group includes:

Robin Abrams, The Lansco Corporation

Karen Bellantoni, Robert K. Futterman & Associates, LLC

Benjamin Fox, Massey Knakal Realty Services

Andrew Goldberg, CBRE

David Green, Cushman & Wakefield

Joanne Podell, Cushman & Wakefield

Fred Posniak, W&M Properties of New York, LLC

Jeffrey Roseman, Newmark Knight Frank

Alan Victor, The Lansco Corporation

The Retail Report provides objective, comprehensive information about asking rents and market trends in Manhattan.

Issued twice a year—Spring and Fall—the report is a project of the REBNY Retail Committee.

The report presents retail space information by geographic