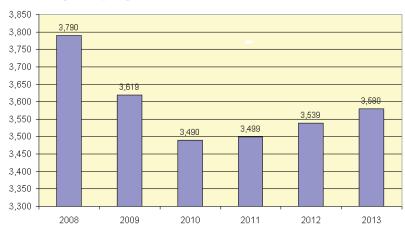

|         |        |           |             |
|                                                            |             |         |        |           |             |
| UPPER MANHATTAN                                            |             |         |        |           |             |
| 97th Street and higher, Fifth Avenue to the East River;    | \$55        | \$51    | \$53   | 8%        | 4%          |
| 116th Street and higher, West of Morningside Park          |             |         |        |           |             |
|                                                            |             |         |        |           |             |



### SELECTED MARKET DATA



### **Forecast of New York City Economic Indicators**

#### New York City Employment (in thousands)



#### New York City CPI (1982-1984=100)

Source: NYC Office of Management & Budget





## **SELECTED MARKET DATA**





## **AVERAGE RETAIL ASKING RENTS PSF**





## **AVERAGE RETAIL ASKING RENTS PSF**









#### **ACKNOWLEDGEMENTS**

#### The REBNY Retail Report Advisory Group includes:

Robin Abrams, The Lansco Corporation

Karen Bellantoni, Robert K. Futterman & Associates, LLC

Benjamin Fox, Massey Knakal Realty Services

Andrew Goldberg, CBRE

David Green, Cushman & Wakefield

Joanne Podell, Cushman & Wakefield

Fred Posniak, W&M Properties of New York, LLC

Jeffrey Roseman, Newmark Knight Frank

Alan Victor, The Lansco Corporation

The Retail Report provides objective, comprehensive information about asking rents and market trends in Manhattan.

Issued twice a year—Spring and F