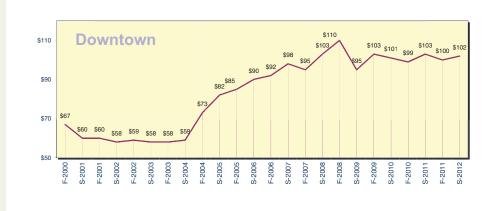

#### **AVERAGE ASKING RENT: MAJOR RETAIL NEIGHBORHOODS**

ALL AVAILABLE SPACE (GROUND FLOOR, LOWER LEVEL, UPPER LEVEL, MEZZANINE)

|                                                                                                                                                                                                                                                                                                                                                                                                                                                                                                                                                                                                                                                                                                                                                                                                                                                                                                                                                                                                                                                                                                                                                                                                                                                                                                                                                                                                                                                                                                                                                                                                                                                                                                                                                                                                                                                                                                                                                                                                                                                                                                                                | Spring       | Fall         | Spring | % Change  | % Change    |
|--------------------------------------------------------------------------------------------------------------------------------------------------------------------------------------------------------------------------------------------------------------------------------------------------------------------------------------------------------------------------------------------------------------------------------------------------------------------------------------------------------------------------------------------------------------------------------------------------------------------------------------------------------------------------------------------------------------------------------------------------------------------------------------------------------------------------------------------------------------------------------------------------------------------------------------------------------------------------------------------------------------------------------------------------------------------------------------------------------------------------------------------------------------------------------------------------------------------------------------------------------------------------------------------------------------------------------------------------------------------------------------------------------------------------------------------------------------------------------------------------------------------------------------------------------------------------------------------------------------------------------------------------------------------------------------------------------------------------------------------------------------------------------------------------------------------------------------------------------------------------------------------------------------------------------------------------------------------------------------------------------------------------------------------------------------------------------------------------------------------------------|--------------|--------------|--------|-----------|-------------|
|                                                                                                                                                                                                                                                                                                                                                                                                                                                                                                                                                                                                                                                                                                                                                                                                                                                                                                                                                                                                                                                                                                                                                                                                                                                                                                                                                                                                                                                                                                                                                                                                                                                                                                                                                                                                                                                                                                                                                                                                                                                                                                                                | 2012         | 2011         | 2011   | From Fall | From Spring |
|                                                                                                                                                                                                                                                                                                                                                                                                                                                                                                                                                                                                                                                                                                                                                                                                                                                                                                                                                                                                                                                                                                                                                                                                                                                                                                                                                                                                                                                                                                                                                                                                                                                                                                                                                                                                                                                                                                                                                                                                                                                                                                                                |              |              |        | 2011      | 2011        |
|                                                                                                                                                                                                                                                                                                                                                                                                                                                                                                                                                                                                                                                                                                                                                                                                                                                                                                                                                                                                                                                                                                                                                                                                                                                                                                                                                                                                                                                                                                                                                                                                                                                                                                                                                                                                                                                                                                                                                                                                                                                                                                                                |              |              |        |           |             |
| MANHATTAN                                                                                                                                                                                                                                                                                                                                                                                                                                                                                                                                                                                                                                                                                                                                                                                                                                                                                                                                                                                                                                                                                                                                                                                                                                                                                                                                                                                                                                                                                                                                                                                                                                                                                                                                                                                                                                                                                                                                                                                                                                                                                                                      | \$114        | \$112        | \$115  | 2%        | -1%         |
|                                                                                                                                                                                                                                                                                                                                                                                                                                                                                                                                                                                                                                                                                                                                                                                                                                                                                                                                                                                                                                                                                                                                                                                                                                                                                                                                                                                                                                                                                                                                                                                                                                                                                                                                                                                                                                                                                                                                                                                                                                                                                                                                |              |              |        |           |             |
| EASTSIDE                                                                                                                                                                                                                                                                                                                                                                                                                                                                                                                                                                                                                                                                                                                                                                                                                                                                                                                                                                                                                                                                                                                                                                                                                                                                                                                                                                                                                                                                                                                                                                                                                                                                                                                                                                                                                                                                                                                                                                                                                                                                                                                       | \$159        | \$176        | \$182  | -10%      | -13%        |
| 60th Street to 96th Street, Fifth Avenue to the East River                                                                                                                                                                                                                                                                                                                                                                                                                                                                                                                                                                                                                                                                                                                                                                                                                                                                                                                                                                                                                                                                                                                                                                                                                                                                                                                                                                                                                                                                                                                                                                                                                                                                                                                                                                                                                                                                                                                                                                                                                                                                     |              |              |        |           |             |
|                                                                                                                                                                                                                                                                                                                                                                                                                                                                                                                                                                                                                                                                                                                                                                                                                                                                                                                                                                                                                                                                                                                                                                                                                                                                                                                                                                                                                                                                                                                                                                                                                                                                                                                                                                                                                                                                                                                                                                                                                                                                                                                                |              |              |        |           |             |
| WESTSIDE                                                                                                                                                                                                                                                                                                                                                                                                                                                                                                                                                                                                                                                                                                                                                                                                                                                                                                                                                                                                                                                                                                                                                                                                                                                                                                                                                                                                                                                                                                                                                                                                                                                                                                                                                                                                                                                                                                                                                                                                                                                                                                                       | \$149        | \$141        | \$124  | 6%        | 20%         |
| 60th Street to 116th Street, West of Morningside Park                                                                                                                                                                                                                                                                                                                                                                                                                                                                                                                                                                                                                                                                                                                                                                                                                                                                                                                                                                                                                                                                                                                                                                                                                                                                                                                                                                                                                                                                                                                                                                                                                                                                                                                                                                                                                                                                                                                                                                                                                                                                          | Ψ149         | ΨΙΉΙ         | Ψ124   | 0 70      | 2070        |
| The second of th |              |              |        |           |             |
|                                                                                                                                                                                                                                                                                                                                                                                                                                                                                                                                                                                                                                                                                                                                                                                                                                                                                                                                                                                                                                                                                                                                                                                                                                                                                                                                                                                                                                                                                                                                                                                                                                                                                                                                                                                                                                                                                                                                                                                                                                                                                                                                |              |              |        |           |             |
| MIDTOWN                                                                                                                                                                                                                                                                                                                                                                                                                                                                                                                                                                                                                                                                                                                                                                                                                                                                                                                                                                                                                                                                                                                                                                                                                                                                                                                                                                                                                                                                                                                                                                                                                                                                                                                                                                                                                                                                                                                                                                                                                                                                                                                        | \$150        | \$130        | \$144  | 15%       | 4%          |
| 35th Street to 59th Street                                                                                                                                                                                                                                                                                                                                                                                                                                                                                                                                                                                                                                                                                                                                                                                                                                                                                                                                                                                                                                                                                                                                                                                                                                                                                                                                                                                                                                                                                                                                                                                                                                                                                                                                                                                                                                                                                                                                                                                                                                                                                                     |              |              |        |           |             |
|                                                                                                                                                                                                                                                                                                                                                                                                                                                                                                                                                                                                                                                                                                                                                                                                                                                                                                                                                                                                                                                                                                                                                                                                                                                                                                                                                                                                                                                                                                                                                                                                                                                                                                                                                                                                                                                                                                                                                                                                                                                                                                                                |              |              |        |           |             |
|                                                                                                                                                                                                                                                                                                                                                                                                                                                                                                                                                                                                                                                                                                                                                                                                                                                                                                                                                                                                                                                                                                                                                                                                                                                                                                                                                                                                                                                                                                                                                                                                                                                                                                                                                                                                                                                                                                                                                                                                                                                                                                                                |              |              |        |           |             |
| MIDTOWN SOUTH                                                                                                                                                                                                                                                                                                                                                                                                                                                                                                                                                                                                                                                                                                                                                                                                                                                                                                                                                                                                                                                                                                                                                                                                                                                                                                                                                                                                                                                                                                                                                                                                                                                                                                                                                                                                                                                                                                                                                                                                                                                                                                                  | \$97         | \$98         | \$95   | -1%       | 2%          |
| 15th Street to 34th Street                                                                                                                                                                                                                                                                                                                                                                                                                                                                                                                                                                                                                                                                                                                                                                                                                                                                                                                                                                                                                                                                                                                                                                                                                                                                                                                                                                                                                                                                                                                                                                                                                                                                                                                                                                                                                                                                                                                                                                                                                                                                                                     |              |              |        |           |             |
|                                                                                                                                                                                                                                                                                                                                                                                                                                                                                                                                                                                                                                                                                                                                                                                                                                                                                                                                                                                                                                                                                                                                                                                                                                                                                                                                                                                                                                                                                                                                                                                                                                                                                                                                                                                                                                                                                                                                                                                                                                                                                                                                |              |              |        |           |             |
| TO WAR TO WAR                                                                                                                                                                                                                                                                                                                                                                                                                                                                                                                                                                                                                                                                                                                                                                                                                                                                                                                                                                                                                                                                                                                                                                                                                                                                                                                                                                                                                                                                                                                                                                                                                                                                                                                                                                                                                                                                                                                                                                                                                                                                                                                  | <b>A</b> 400 | <b>#</b> 400 | 0.400  | 00/       | 40/         |
| DOWNTOWN                                                                                                                                                                                                                                                                                                                                                                                                                                                                                                                                                                                                                                                                                                                                                                                                                                                                                                                                                                                                                                                                                                                                                                                                                                                                                                                                                                                                                                                                                                                                                                                                                                                                                                                                                                                                                                                                                                                                                                                                                                                                                                                       | \$102        | \$100        | \$103  | 2%        | -1%         |
| South of 14th Street                                                                                                                                                                                                                                                                                                                                                                                                                                                                                                                                                                                                                                                                                                                                                                                                                                                                                                                                                                                                                                                                                                                                                                                                                                                                                                                                                                                                                                                                                                                                                                                                                                                                                                                                                                                                                                                                                                                                                                                                                                                                                                           |              |              |        |           |             |
|                                                                                                                                                                                                                                                                                                                                                                                                                                                                                                                                                                                                                                                                                                                                                                                                                                                                                                                                                                                                                                                                                                                                                                                                                                                                                                                                                                                                                                                                                                                                                                                                                                                                                                                                                                                                                                                                                                                                                                                                                                                                                                                                |              |              |        |           |             |
| UPPER MANHATTAN                                                                                                                                                                                                                                                                                                                                                                                                                                                                                                                                                                                                                                                                                                                                                                                                                                                                                                                                                                                                                                                                                                                                                                                                                                                                                                                                                                                                                                                                                                                                                                                                                                                                                                                                                                                                                                                                                                                                                                                                                                                                                                                |              |              |        |           |             |
| 97th Street and higher, Fifth Avenue to the East River;                                                                                                                                                                                                                                                                                                                                                                                                                                                                                                                                                                                                                                                                                                                                                                                                                                                                                                                                                                                                                                                                                                                                                                                                                                                                                                                                                                                                                                                                                                                                                                                                                                                                                                                                                                                                                                                                                                                                                                                                                                                                        | \$67         | \$67         | \$62   | 0%        | 8%          |
| 116th Street and higher, West of Morningside Park                                                                                                                                                                                                                                                                                                                                                                                                                                                                                                                                                                                                                                                                                                                                                                                                                                                                                                                                                                                                                                                                                                                                                                                                                                                                                                                                                                                                                                                                                                                                                                                                                                                                                                                                                                                                                                                                                                                                                                                                                                                                              |              |              |        |           |             |
|                                                                                                                                                                                                                                                                                                                                                                                                                                                                                                                                                                                                                                                                                                                                                                                                                                                                                                                                                                                                                                                                                                                                                                                                                                                                                                                                                                                                                                                                                                                                                                                                                                                                                                                                                                                                                                                                                                                                                                                                                                                                                                                                |              |              |        |           |             |