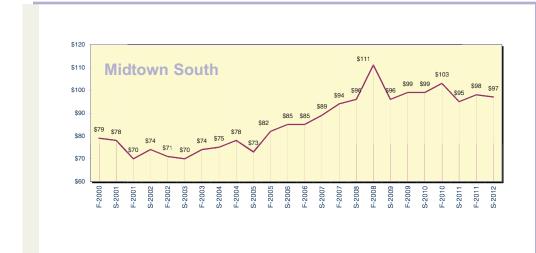

#### **AVERAGE ASKING RENT: MAJOR RETAIL NEIGHBORHOODS**

ALL AVAILABLE SPACE (GROUND FLOOR, LOWER LEVEL, UPPER LEVEL, MEZZANINE)

|                                                                                                                                                                                                                                                                                                                                                                                                                                                                                                                                                                                                                                                                                                                                                                                                                                                                                                                                                                                                                                                                                                                                                                                                                                                                                                                                                                                                                                                                                                                                                                                                                                                                                                                                                                                                                                                                                                                                                                                                                                                                                                                                | Spring       | Fall         | Spring | % Change  | % Change    |
|--------------------------------------------------------------------------------------------------------------------------------------------------------------------------------------------------------------------------------------------------------------------------------------------------------------------------------------------------------------------------------------------------------------------------------------------------------------------------------------------------------------------------------------------------------------------------------------------------------------------------------------------------------------------------------------------------------------------------------------------------------------------------------------------------------------------------------------------------------------------------------------------------------------------------------------------------------------------------------------------------------------------------------------------------------------------------------------------------------------------------------------------------------------------------------------------------------------------------------------------------------------------------------------------------------------------------------------------------------------------------------------------------------------------------------------------------------------------------------------------------------------------------------------------------------------------------------------------------------------------------------------------------------------------------------------------------------------------------------------------------------------------------------------------------------------------------------------------------------------------------------------------------------------------------------------------------------------------------------------------------------------------------------------------------------------------------------------------------------------------------------|--------------|--------------|--------|-----------|-------------|
|                                                                                                                                                                                                                                                                                                                                                                                                                                                                                                                                                                                                                                                                                                                                                                                                                                                                                                                                                                                                                                                                                                                                                                                                                                                                                                                                                                                                                                                                                                                                                                                                                                                                                                                                                                                                                                                                                                                                                                                                                                                                                                                                | 2012         | 2011         | 2011   | From Fall | From Spring |
|                                                                                                                                                                                                                                                                                                                                                                                                                                                                                                                                                                                                                                                                                                                                                                                                                                                                                                                                                                                                                                                                                                                                                                                                                                                                                                                                                                                                                                                                                                                                                                                                                                                                                                                                                                                                                                                                                                                                                                                                                                                                                                                                |              |              |        | 2011      | 2011        |
|                                                                                                                                                                                                                                                                                                                                                                                                                                                                                                                                                                                                                                                                                                                                                                                                                                                                                                                                                                                                                                                                                                                                                                                                                                                                                                                                                                                                                                                                                                                                                                                                                                                                                                                                                                                                                                                                                                                                                                                                                                                                                                                                |              |              |        |           |             |
| MANHATTAN                                                                                                                                                                                                                                                                                                                                                                                                                                                                                                                                                                                                                                                                                                                                                                                                                                                                                                                                                                                                                                                                                                                                                                                                                                                                                                                                                                                                                                                                                                                                                                                                                                                                                                                                                                                                                                                                                                                                                                                                                                                                                                                      | \$114        | \$112        | \$115  | 2%        | -1%         |
|                                                                                                                                                                                                                                                                                                                                                                                                                                                                                                                                                                                                                                                                                                                                                                                                                                                                                                                                                                                                                                                                                                                                                                                                                                                                                                                                                                                                                                                                                                                                                                                                                                                                                                                                                                                                                                                                                                                                                                                                                                                                                                                                |              |              |        |           |             |
| EASTSIDE                                                                                                                                                                                                                                                                                                                                                                                                                                                                                                                                                                                                                                                                                                                                                                                                                                                                                                                                                                                                                                                                                                                                                                                                                                                                                                                                                                                                                                                                                                                                                                                                                                                                                                                                                                                                                                                                                                                                                                                                                                                                                                                       | \$159        | \$176        | \$182  | -10%      | -13%        |
| 60th Street to 96th Street, Fifth Avenue to the East River                                                                                                                                                                                                                                                                                                                                                                                                                                                                                                                                                                                                                                                                                                                                                                                                                                                                                                                                                                                                                                                                                                                                                                                                                                                                                                                                                                                                                                                                                                                                                                                                                                                                                                                                                                                                                                                                                                                                                                                                                                                                     |              |              |        |           |             |
|                                                                                                                                                                                                                                                                                                                                                                                                                                                                                                                                                                                                                                                                                                                                                                                                                                                                                                                                                                                                                                                                                                                                                                                                                                                                                                                                                                                                                                                                                                                                                                                                                                                                                                                                                                                                                                                                                                                                                                                                                                                                                                                                |              |              |        |           |             |
| WESTSIDE                                                                                                                                                                                                                                                                                                                                                                                                                                                                                                                                                                                                                                                                                                                                                                                                                                                                                                                                                                                                                                                                                                                                                                                                                                                                                                                                                                                                                                                                                                                                                                                                                                                                                                                                                                                                                                                                                                                                                                                                                                                                                                                       | \$149        | \$141        | \$124  | 6%        | 20%         |
| 60th Street to 116th Street, West of Morningside Park                                                                                                                                                                                                                                                                                                                                                                                                                                                                                                                                                                                                                                                                                                                                                                                                                                                                                                                                                                                                                                                                                                                                                                                                                                                                                                                                                                                                                                                                                                                                                                                                                                                                                                                                                                                                                                                                                                                                                                                                                                                                          | Ψ149         | ΨΙΉΙ         | Ψ124   | 0 70      | 2070        |
| The second of th |              |              |        |           |             |
|                                                                                                                                                                                                                                                                                                                                                                                                                                                                                                                                                                                                                                                                                                                                                                                                                                                                                                                                                                                                                                                                                                                                                                                                                                                                                                                                                                                                                                                                                                                                                                                                                                                                                                                                                                                                                                                                                                                                                                                                                                                                                                                                |              |              |        |           |             |
| MIDTOWN                                                                                                                                                                                                                                                                                                                                                                                                                                                                                                                                                                                                                                                                                                                                                                                                                                                                                                                                                                                                                                                                                                                                                                                                                                                                                                                                                                                                                                                                                                                                                                                                                                                                                                                                                                                                                                                                                                                                                                                                                                                                                                                        | \$150        | \$130        | \$144  | 15%       | 4%          |
| 35th Street to 59th Street                                                                                                                                                                                                                                                                                                                                                                                                                                                                                                                                                                                                                                                                                                                                                                                                                                                                                                                                                                                                                                                                                                                                                                                                                                                                                                                                                                                                                                                                                                                                                                                                                                                                                                                                                                                                                                                                                                                                                                                                                                                                                                     |              |              |        |           |             |
|                                                                                                                                                                                                                                                                                                                                                                                                                                                                                                                                                                                                                                                                                                                                                                                                                                                                                                                                                                                                                                                                                                                                                                                                                                                                                                                                                                                                                                                                                                                                                                                                                                                                                                                                                                                                                                                                                                                                                                                                                                                                                                                                |              |              |        |           |             |
|                                                                                                                                                                                                                                                                                                                                                                                                                                                                                                                                                                                                                                                                                                                                                                                                                                                                                                                                                                                                                                                                                                                                                                                                                                                                                                                                                                                                                                                                                                                                                                                                                                                                                                                                                                                                                                                                                                                                                                                                                                                                                                                                |              |              |        |           |             |
| MIDTOWN SOUTH                                                                                                                                                                                                                                                                                                                                                                                                                                                                                                                                                                                                                                                                                                                                                                                                                                                                                                                                                                                                                                                                                                                                                                                                                                                                                                                                                                                                                                                                                                                                                                                                                                                                                                                                                                                                                                                                                                                                                                                                                                                                                                                  | \$97         | \$98         | \$95   | -1%       | 2%          |
| 15th Street to 34th Street                                                                                                                                                                                                                                                                                                                                                                                                                                                                                                                                                                                                                                                                                                                                                                                                                                                                                                                                                                                                                                                                                                                                                                                                                                                                                                                                                                                                                                                                                                                                                                                                                                                                                                                                                                                                                                                                                                                                                                                                                                                                                                     |              |              |        |           |             |
|                                                                                                                                                                                                                                                                                                                                                                                                                                                                                                                                                                                                                                                                                                                                                                                                                                                                                                                                                                                                                                                                                                                                                                                                                                                                                                                                                                                                                                                                                                                                                                                                                                                                                                                                                                                                                                                                                                                                                                                                                                                                                                                                |              |              |        |           |             |
| TO WAR TO WAR                                                                                                                                                                                                                                                                                                                                                                                                                                                                                                                                                                                                                                                                                                                                                                                                                                                                                                                                                                                                                                                                                                                                                                                                                                                                                                                                                                                                                                                                                                                                                                                                                                                                                                                                                                                                                                                                                                                                                                                                                                                                                                                  | <b>A</b> 400 | <b>#</b> 400 | 0.400  | 00/       | 40/         |
| DOWNTOWN                                                                                                                                                                                                                                                                                                                                                                                                                                                                                                                                                                                                                                                                                                                                                                                                                                                                                                                                                                                                                                                                                                                                                                                                                                                                                                                                                                                                                                                                                                                                                                                                                                                                                                                                                                                                                                                                                                                                                                                                                                                                                                                       | \$102        | \$100        | \$103  | 2%        | -1%         |
| South of 14th Street                                                                                                                                                                                                                                                                                                                                                                                                                                                                                                                                                                                                                                                                                                                                                                                                                                                                                                                                                                                                                                                                                                                                                                                                                                                                                                                                                                                                                                                                                                                                                                                                                                                                                                                                                                                                                                                                                                                                                                                                                                                                                                           |              |              |        |           |             |
|                                                                                                                                                                                                                                                                                                                                                                                                                                                                                                                                                                                                                                                                                                                                                                                                                                                                                                                                                                                                                                                                                                                                                                                                                                                                                                                                                                                                                                                                                                                                                                                                                                                                                                                                                                                                                                                                                                                                                                                                                                                                                                                                |              |              |        |           |             |
| UPPER MANHATTAN                                                                                                                                                                                                                                                                                                                                                                                                                                                                                                                                                                                                                                                                                                                                                                                                                                                                                                                                                                                                                                                                                                                                                                                                                                                                                                                                                                                                                                                                                                                                                                                                                                                                                                                                                                                                                                                                                                                                                                                                                                                                                                                |              |              |        |           |             |
| 97th Street and higher, Fifth Avenue to the East River;                                                                                                                                                                                                                                                                                                                                                                                                                                                                                                                                                                                                                                                                                                                                                                                                                                                                                                                                                                                                                                                                                                                                                                                                                                                                                                                                                                                                                                                                                                                                                                                                                                                                                                                                                                                                                                                                                                                                                                                                                                                                        | \$67         | \$67         | \$62   | 0%        | 8%          |
| 116th Street and higher, West of Morningside Park                                                                                                                                                                                                                                                                                                                                                                                                                                                                                                                                                                                                                                                                                                                                                                                                                                                                                                                                                                                                                                                                                                                                                                                                                                                                                                                                                                                                                                                                                                                                                                                                                                                                                                                                                                                                                                                                                                                                                                                                                                                                              |              |              |        |           |             |
|                                                                                                                                                                                                                                                                                                                                                                                                                                                                                                                                                                                                                                                                                                                                                                                                                                                                                                                                                                                                                                                                                                                                                                                                                                                                                                                                                                                                                                                                                                                                                                                                                                                                                                                                                                                                                                                                                                                                                                                                                                                                                                                                |              |              |        |           |             |