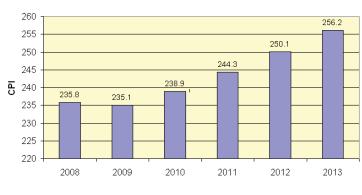

#### New York City CPI (1982-1984=100)

Source: NYC Office of Management & Budget