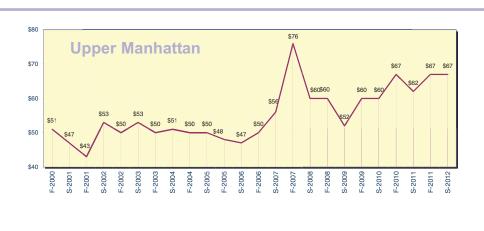

#### **AVERAGE ASKING RENT: MAJOR RETAIL NEIGHBORHOODS**

ALL AVAILABLE SPACE (GROUND FLOOR, LOWER LEVEL, UPPER LEVEL, MEZZANINE)

|                                                                                                                                                                                                                                                                                                                                                                                                                                                                                                                                                                                                                                                                                                                                                                                                                                                                                                                                                                                                                                                                                                                                                                                                                                                                                                                                                                                                                                                                                                                                                                                                                                                                                                                                                                                                                                                                                                                                                                                                                                                                                                                                | Spring       | Fall         | Spring | % Change  | % Change    |
|--------------------------------------------------------------------------------------------------------------------------------------------------------------------------------------------------------------------------------------------------------------------------------------------------------------------------------------------------------------------------------------------------------------------------------------------------------------------------------------------------------------------------------------------------------------------------------------------------------------------------------------------------------------------------------------------------------------------------------------------------------------------------------------------------------------------------------------------------------------------------------------------------------------------------------------------------------------------------------------------------------------------------------------------------------------------------------------------------------------------------------------------------------------------------------------------------------------------------------------------------------------------------------------------------------------------------------------------------------------------------------------------------------------------------------------------------------------------------------------------------------------------------------------------------------------------------------------------------------------------------------------------------------------------------------------------------------------------------------------------------------------------------------------------------------------------------------------------------------------------------------------------------------------------------------------------------------------------------------------------------------------------------------------------------------------------------------------------------------------------------------|--------------|--------------|--------|-----------|-------------|
|                                                                                                                                                                                                                                                                                                                                                                                                                                                                                                                                                                                                                                                                                                                                                                                                                                                                                                                                                                                                                                                                                                                                                                                                                                                                                                                                                                                                                                                                                                                                                                                                                                                                                                                                                                                                                                                                                                                                                                                                                                                                                                                                | 2012         | 2011         | 2011   | From Fall | From Spring |
|                                                                                                                                                                                                                                                                                                                                                                                                                                                                                                                                                                                                                                                                                                                                                                                                                                                                                                                                                                                                                                                                                                                                                                                                                                                                                                                                                                                                                                                                                                                                                                                                                                                                                                                                                                                                                                                                                                                                                                                                                                                                                                                                |              |              |        | 2011      | 2011        |
|                                                                                                                                                                                                                                                                                                                                                                                                                                                                                                                                                                                                                                                                                                                                                                                                                                                                                                                                                                                                                                                                                                                                                                                                                                                                                                                                                                                                                                                                                                                                                                                                                                                                                                                                                                                                                                                                                                                                                                                                                                                                                                                                |              |              |        |           |             |
| MANHATTAN                                                                                                                                                                                                                                                                                                                                                                                                                                                                                                                                                                                                                                                                                                                                                                                                                                                                                                                                                                                                                                                                                                                                                                                                                                                                                                                                                                                                                                                                                                                                                                                                                                                                                                                                                                                                                                                                                                                                                                                                                                                                                                                      | \$114        | \$112        | \$115  | 2%        | -1%         |
|                                                                                                                                                                                                                                                                                                                                                                                                                                                                                                                                                                                                                                                                                                                                                                                                                                                                                                                                                                                                                                                                                                                                                                                                                                                                                                                                                                                                                                                                                                                                                                                                                                                                                                                                                                                                                                                                                                                                                                                                                                                                                                                                |              |              |        |           |             |
| EASTSIDE                                                                                                                                                                                                                                                                                                                                                                                                                                                                                                                                                                                                                                                                                                                                                                                                                                                                                                                                                                                                                                                                                                                                                                                                                                                                                                                                                                                                                                                                                                                                                                                                                                                                                                                                                                                                                                                                                                                                                                                                                                                                                                                       | \$159        | \$176        | \$182  | -10%      | -13%        |
| 60th Street to 96th Street, Fifth Avenue to the East River                                                                                                                                                                                                                                                                                                                                                                                                                                                                                                                                                                                                                                                                                                                                                                                                                                                                                                                                                                                                                                                                                                                                                                                                                                                                                                                                                                                                                                                                                                                                                                                                                                                                                                                                                                                                                                                                                                                                                                                                                                                                     |              |              |        |           |             |
|                                                                                                                                                                                                                                                                                                                                                                                                                                                                                                                                                                                                                                                                                                                                                                                                                                                                                                                                                                                                                                                                                                                                                                                                                                                                                                                                                                                                                                                                                                                                                                                                                                                                                                                                                                                                                                                                                                                                                                                                                                                                                                                                |              |              |        |           |             |
| WESTSIDE                                                                                                                                                                                                                                                                                                                                                                                                                                                                                                                                                                                                                                                                                                                                                                                                                                                                                                                                                                                                                                                                                                                                                                                                                                                                                                                                                                                                                                                                                                                                                                                                                                                                                                                                                                                                                                                                                                                                                                                                                                                                                                                       | \$149        | \$141        | \$124  | 6%        | 20%         |
| 60th Street to 116th Street, West of Morningside Park                                                                                                                                                                                                                                                                                                                                                                                                                                                                                                                                                                                                                                                                                                                                                                                                                                                                                                                                                                                                                                                                                                                                                                                                                                                                                                                                                                                                                                                                                                                                                                                                                                                                                                                                                                                                                                                                                                                                                                                                                                                                          | Ψ149         | ΨΙΉΙ         | Ψ124   | 0 70      | 2070        |
| The second of th |              |              |        |           |             |
|                                                                                                                                                                                                                                                                                                                                                                                                                                                                                                                                                                                                                                                                                                                                                                                                                                                                                                                                                                                                                                                                                                                                                                                                                                                                                                                                                                                                                                                                                                                                                                                                                                                                                                                                                                                                                                                                                                                                                                                                                                                                                                                                |              |              |        |           |             |
| MIDTOWN                                                                                                                                                                                                                                                                                                                                                                                                                                                                                                                                                                                                                                                                                                                                                                                                                                                                                                                                                                                                                                                                                                                                                                                                                                                                                                                                                                                                                                                                                                                                                                                                                                                                                                                                                                                                                                                                                                                                                                                                                                                                                                                        | \$150        | \$130        | \$144  | 15%       | 4%          |
| 35th Street to 59th Street                                                                                                                                                                                                                                                                                                                                                                                                                                                                                                                                                                                                                                                                                                                                                                                                                                                                                                                                                                                                                                                                                                                                                                                                                                                                                                                                                                                                                                                                                                                                                                                                                                                                                                                                                                                                                                                                                                                                                                                                                                                                                                     |              |              |        |           |             |
|                                                                                                                                                                                                                                                                                                                                                                                                                                                                                                                                                                                                                                                                                                                                                                                                                                                                                                                                                                                                                                                                                                                                                                                                                                                                                                                                                                                                                                                                                                                                                                                                                                                                                                                                                                                                                                                                                                                                                                                                                                                                                                                                |              |              |        |           |             |
|                                                                                                                                                                                                                                                                                                                                                                                                                                                                                                                                                                                                                                                                                                                                                                                                                                                                                                                                                                                                                                                                                                                                                                                                                                                                                                                                                                                                                                                                                                                                                                                                                                                                                                                                                                                                                                                                                                                                                                                                                                                                                                                                |              |              |        |           |             |
| MIDTOWN SOUTH                                                                                                                                                                                                                                                                                                                                                                                                                                                                                                                                                                                                                                                                                                                                                                                                                                                                                                                                                                                                                                                                                                                                                                                                                                                                                                                                                                                                                                                                                                                                                                                                                                                                                                                                                                                                                                                                                                                                                                                                                                                                                                                  | \$97         | \$98         | \$95   | -1%       | 2%          |
| 15th Street to 34th Street                                                                                                                                                                                                                                                                                                                                                                                                                                                                                                                                                                                                                                                                                                                                                                                                                                                                                                                                                                                                                                                                                                                                                                                                                                                                                                                                                                                                                                                                                                                                                                                                                                                                                                                                                                                                                                                                                                                                                                                                                                                                                                     |              |              |        |           |             |
|                                                                                                                                                                                                                                                                                                                                                                                                                                                                                                                                                                                                                                                                                                                                                                                                                                                                                                                                                                                                                                                                                                                                                                                                                                                                                                                                                                                                                                                                                                                                                                                                                                                                                                                                                                                                                                                                                                                                                                                                                                                                                                                                |              |              |        |           |             |
| TO WAR TO WAR                                                                                                                                                                                                                                                                                                                                                                                                                                                                                                                                                                                                                                                                                                                                                                                                                                                                                                                                                                                                                                                                                                                                                                                                                                                                                                                                                                                                                                                                                                                                                                                                                                                                                                                                                                                                                                                                                                                                                                                                                                                                                                                  | <b>A</b> 400 | <b>#</b> 400 | 0.400  | 00/       | 40/         |
| DOWNTOWN                                                                                                                                                                                                                                                                                                                                                                                                                                                                                                                                                                                                                                                                                                                                                                                                                                                                                                                                                                                                                                                                                                                                                                                                                                                                                                                                                                                                                                                                                                                                                                                                                                                                                                                                                                                                                                                                                                                                                                                                                                                                                                                       | \$102        | \$100        | \$103  | 2%        | -1%         |
| South of 14th Street                                                                                                                                                                                                                                                                                                                                                                                                                                                                                                                                                                                                                                                                                                                                                                                                                                                                                                                                                                                                                                                                                                                                                                                                                                                                                                                                                                                                                                                                                                                                                                                                                                                                                                                                                                                                                                                                                                                                                                                                                                                                                                           |              |              |        |           |             |
|                                                                                                                                                                                                                                                                                                                                                                                                                                                                                                                                                                                                                                                                                                                                                                                                                                                                                                                                                                                                                                                                                                                                                                                                                                                                                                                                                                                                                                                                                                                                                                                                                                                                                                                                                                                                                                                                                                                                                                                                                                                                                                                                |              |              |        |           |             |
| UPPER MANHATTAN                                                                                                                                                                                                                                                                                                                                                                                                                                                                                                                                                                                                                                                                                                                                                                                                                                                                                                                                                                                                                                                                                                                                                                                                                                                                                                                                                                                                                                                                                                                                                                                                                                                                                                                                                                                                                                                                                                                                                                                                                                                                                                                |              |              |        |           |             |
| 97th Street and higher, Fifth Avenue to the East River;                                                                                                                                                                                                                                                                                                                                                                                                                                                                                                                                                                                                                                                                                                                                                                                                                                                                                                                                                                                                                                                                                                                                                                                                                                                                                                                                                                                                                                                                                                                                                                                                                                                                                                                                                                                                                                                                                                                                                                                                                                                                        | \$67         | \$67         | \$62   | 0%        | 8%          |
| 116th Street and higher, West of Morningside Park                                                                                                                                                                                                                                                                                                                                                                                                                                                                                                                                                                                                                                                                                                                                                                                                                                                                                                                                                                                                                                                                                                                                                                                                                                                                                                                                                                                                                                                                                                                                                                                                                                                                                                                                                                                                                                                                                                                                                                                                                                                                              |              |              |        |           |             |
|                                                                                                                                                                                                                                                                                                                                                                                                                                                                                                                                                                                                                                                                                                                                                                                                                                                                                                                                                                                                                                                                                                                                                                                                                                                                                                                                                                                                                                                                                                                                                                                                                                                                                                                                                                                                                                                                                                                                                                                                                                                                                                                                |              |              |        |           |             |