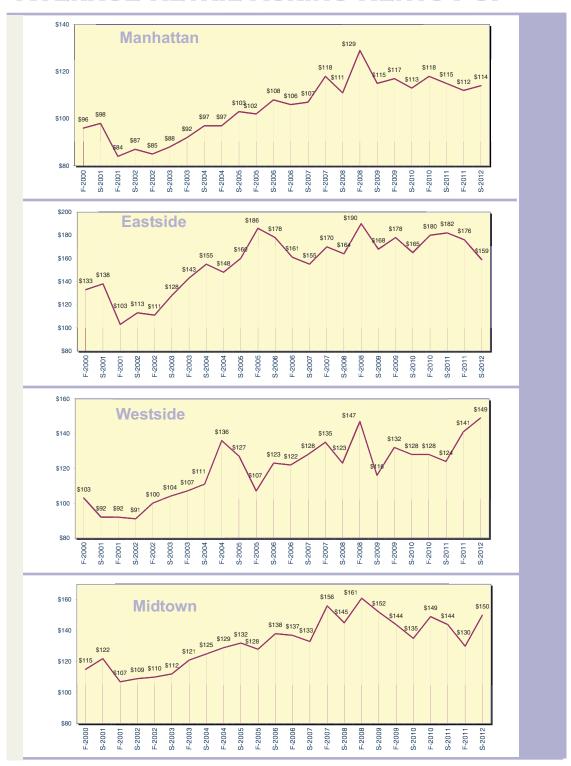

The Spring 2012 REBNY Retail Report shows the average asking rents on Upper 5th Avenue between 50th and 59th Streets have edged up twenty-two percent to \$2,750 per square foot of ground space compared to the Spring of 2011. Also, average asking rents for ground floor space on Madison Avenue between 57th and 72nd have increased thirty-one percent to \$1,203 since the Spring of 2011.

One of the most important developments in the Manhattan retail market according our Retail Advisory Group has been the relentless ground floor asking rent increases for retail space on Lower 5th Avenue between 42nd and 49th Streets. The average asking rent for ground floor retail space on this corridor has reached \$900 per square foot, up seventy-five percent from the Spring of 2011. The advisory group attributed this both to the lack of space on Upper 5th Avenue, causing a trickledown effect, and the high degree of pedestrian traffic on the avenue.

wo other corridors benefitting from the lack of avail-▲ able space are the Columbus Avenue (66th-79th) and Bleecker Street (7th Ave South – Hudson St) corridors. Data from our members reported no available space on the Columbus corridor at our cutoff date. This provided further evidence to substantiate the twenty percent increase in the average asking rent of all space on the Westside over the Spring of 2011. The average asking rent of \$149 per square foot of all space on the Westside is the highest for the area since we started the report in the fall of 2000. Average asking rents on the Bleecker St. corridor increased twenty-two percent since the fall of 2011 to \$452. According to our advisory group though, the increase in the average asking rent on this corridor is not the entire story. Landlords and brokers are reporting continuing strong demand for stores just beyond the southern end of Bleecker and the higher asking rents for this section are representative of the potential expansion of this prime corridor.

However, asking rents in the exclusive shopping corridors in Manhattan are increasing at a much greater rate than of the overall store space in Manhattan signaling that a broader resurgence of the retail space market has yet to take hold. Since the financial crisis of 2008, data has backed up the assertion by our REBNY Retail Advisory Group that prime corridors are where the most competition for space is taking place. These large increases are in contrast to what the REBNY Retail Advisory Group has seen on side streets and less prominent retail areas in Manhattan. The average asking rent of all retail space in Manhattan dropped one percent since the Spring of 2011 and is down almost twelve percent since the market's peak immediately before the financial crisis. Furthermore, despite annual increases in all of the report's prime Eastside corridors, average asking rents for all space on the Eastside declined thirteen percent since the Spring of 2011. Our advisory group attributed this partly due to waning expansion interest from banks. During the height of the retail market banks were known to bid up the better spaces on less prestigious corridors. Now though, without this competition, and the slow recovery in the retail sector, landlords have been unable to attract tenants or increase asking rents in these areas.

#### **AVERAGE ASKING RENT: MAJOR RETAIL NEIGHBORHOODS**

ALL AVAILABLE SPACE (GROUND FLOOR, LOWER LEVEL, UPPER LEVEL, MEZZANINE)

|                                                                                                                                                                                                                                                                                                                                                                                                                                                                                                                                                                                                                                                                                                                                                                                                                                                                                                                                                                                                                                                                                                                                                                                                                                                                                                                                                                                                                                                                                                                                                                                                                                                                                                                                                                                                                                                                                                                                                                                                                                                                                                                                | Spring       | Fall         | Spring | % Change  | % Change    |
|--------------------------------------------------------------------------------------------------------------------------------------------------------------------------------------------------------------------------------------------------------------------------------------------------------------------------------------------------------------------------------------------------------------------------------------------------------------------------------------------------------------------------------------------------------------------------------------------------------------------------------------------------------------------------------------------------------------------------------------------------------------------------------------------------------------------------------------------------------------------------------------------------------------------------------------------------------------------------------------------------------------------------------------------------------------------------------------------------------------------------------------------------------------------------------------------------------------------------------------------------------------------------------------------------------------------------------------------------------------------------------------------------------------------------------------------------------------------------------------------------------------------------------------------------------------------------------------------------------------------------------------------------------------------------------------------------------------------------------------------------------------------------------------------------------------------------------------------------------------------------------------------------------------------------------------------------------------------------------------------------------------------------------------------------------------------------------------------------------------------------------|--------------|--------------|--------|-----------|-------------|
|                                                                                                                                                                                                                                                                                                                                                                                                                                                                                                                                                                                                                                                                                                                                                                                                                                                                                                                                                                                                                                                                                                                                                                                                                                                                                                                                                                                                                                                                                                                                                                                                                                                                                                                                                                                                                                                                                                                                                                                                                                                                                                                                | 2012         | 2011         | 2011   | From Fall | From Spring |
|                                                                                                                                                                                                                                                                                                                                                                                                                                                                                                                                                                                                                                                                                                                                                                                                                                                                                                                                                                                                                                                                                                                                                                                                                                                                                                                                                                                                                                                                                                                                                                                                                                                                                                                                                                                                                                                                                                                                                                                                                                                                                                                                |              |              |        | 2011      | 2011        |
|                                                                                                                                                                                                                                                                                                                                                                                                                                                                                                                                                                                                                                                                                                                                                                                                                                                                                                                                                                                                                                                                                                                                                                                                                                                                                                                                                                                                                                                                                                                                                                                                                                                                                                                                                                                                                                                                                                                                                                                                                                                                                                                                |              |              |        |           |             |
| MANHATTAN                                                                                                                                                                                                                                                                                                                                                                                                                                                                                                                                                                                                                                                                                                                                                                                                                                                                                                                                                                                                                                                                                                                                                                                                                                                                                                                                                                                                                                                                                                                                                                                                                                                                                                                                                                                                                                                                                                                                                                                                                                                                                                                      | \$114        | \$112        | \$115  | 2%        | -1%         |
|                                                                                                                                                                                                                                                                                                                                                                                                                                                                                                                                                                                                                                                                                                                                                                                                                                                                                                                                                                                                                                                                                                                                                                                                                                                                                                                                                                                                                                                                                                                                                                                                                                                                                                                                                                                                                                                                                                                                                                                                                                                                                                                                |              |              |        |           |             |
| EASTSIDE                                                                                                                                                                                                                                                                                                                                                                                                                                                                                                                                                                                                                                                                                                                                                                                                                                                                                                                                                                                                                                                                                                                                                                                                                                                                                                                                                                                                                                                                                                                                                                                                                                                                                                                                                                                                                                                                                                                                                                                                                                                                                                                       | \$159        | \$176        | \$182  | -10%      | -13%        |
| 60th Street to 96th Street, Fifth Avenue to the East River                                                                                                                                                                                                                                                                                                                                                                                                                                                                                                                                                                                                                                                                                                                                                                                                                                                                                                                                                                                                                                                                                                                                                                                                                                                                                                                                                                                                                                                                                                                                                                                                                                                                                                                                                                                                                                                                                                                                                                                                                                                                     |              |              |        |           |             |
|                                                                                                                                                                                                                                                                                                                                                                                                                                                                                                                                                                                                                                                                                                                                                                                                                                                                                                                                                                                                                                                                                                                                                                                                                                                                                                                                                                                                                                                                                                                                                                                                                                                                                                                                                                                                                                                                                                                                                                                                                                                                                                                                |              |              |        |           |             |
| WESTSIDE                                                                                                                                                                                                                                                                                                                                                                                                                                                                                                                                                                                                                                                                                                                                                                                                                                                                                                                                                                                                                                                                                                                                                                                                                                                                                                                                                                                                                                                                                                                                                                                                                                                                                                                                                                                                                                                                                                                                                                                                                                                                                                                       | \$149        | \$141        | \$124  | 6%        | 20%         |
| 60th Street to 116th Street, West of Morningside Park                                                                                                                                                                                                                                                                                                                                                                                                                                                                                                                                                                                                                                                                                                                                                                                                                                                                                                                                                                                                                                                                                                                                                                                                                                                                                                                                                                                                                                                                                                                                                                                                                                                                                                                                                                                                                                                                                                                                                                                                                                                                          | Ψ149         | ΨΙΉΙ         | Ψ124   | 0 70      | 2070        |
| The second of th |              |              |        |           |             |
|                                                                                                                                                                                                                                                                                                                                                                                                                                                                                                                                                                                                                                                                                                                                                                                                                                                                                                                                                                                                                                                                                                                                                                                                                                                                                                                                                                                                                                                                                                                                                                                                                                                                                                                                                                                                                                                                                                                                                                                                                                                                                                                                |              |              |        |           |             |
| MIDTOWN                                                                                                                                                                                                                                                                                                                                                                                                                                                                                                                                                                                                                                                                                                                                                                                                                                                                                                                                                                                                                                                                                                                                                                                                                                                                                                                                                                                                                                                                                                                                                                                                                                                                                                                                                                                                                                                                                                                                                                                                                                                                                                                        | \$150        | \$130        | \$144  | 15%       | 4%          |
| 35th Street to 59th Street                                                                                                                                                                                                                                                                                                                                                                                                                                                                                                                                                                                                                                                                                                                                                                                                                                                                                                                                                                                                                                                                                                                                                                                                                                                                                                                                                                                                                                                                                                                                                                                                                                                                                                                                                                                                                                                                                                                                                                                                                                                                                                     |              |              |        |           |             |
|                                                                                                                                                                                                                                                                                                                                                                                                                                                                                                                                                                                                                                                                                                                                                                                                                                                                                                                                                                                                                                                                                                                                                                                                                                                                                                                                                                                                                                                                                                                                                                                                                                                                                                                                                                                                                                                                                                                                                                                                                                                                                                                                |              |              |        |           |             |
|                                                                                                                                                                                                                                                                                                                                                                                                                                                                                                                                                                                                                                                                                                                                                                                                                                                                                                                                                                                                                                                                                                                                                                                                                                                                                                                                                                                                                                                                                                                                                                                                                                                                                                                                                                                                                                                                                                                                                                                                                                                                                                                                |              |              |        |           |             |
| MIDTOWN SOUTH                                                                                                                                                                                                                                                                                                                                                                                                                                                                                                                                                                                                                                                                                                                                                                                                                                                                                                                                                                                                                                                                                                                                                                                                                                                                                                                                                                                                                                                                                                                                                                                                                                                                                                                                                                                                                                                                                                                                                                                                                                                                                                                  | \$97         | \$98         | \$95   | -1%       | 2%          |
| 15th Street to 34th Street                                                                                                                                                                                                                                                                                                                                                                                                                                                                                                                                                                                                                                                                                                                                                                                                                                                                                                                                                                                                                                                                                                                                                                                                                                                                                                                                                                                                                                                                                                                                                                                                                                                                                                                                                                                                                                                                                                                                                                                                                                                                                                     |              |              |        |           |             |
|                                                                                                                                                                                                                                                                                                                                                                                                                                                                                                                                                                                                                                                                                                                                                                                                                                                                                                                                                                                                                                                                                                                                                                                                                                                                                                                                                                                                                                                                                                                                                                                                                                                                                                                                                                                                                                                                                                                                                                                                                                                                                                                                |              |              |        |           |             |
| TO WAR TO WAR                                                                                                                                                                                                                                                                                                                                                                                                                                                                                                                                                                                                                                                                                                                                                                                                                                                                                                                                                                                                                                                                                                                                                                                                                                                                                                                                                                                                                                                                                                                                                                                                                                                                                                                                                                                                                                                                                                                                                                                                                                                                                                                  | <b>A</b> 400 | <b>#</b> 400 | 0.400  | 00/       | 40/         |
| DOWNTOWN                                                                                                                                                                                                                                                                                                                                                                                                                                                                                                                                                                                                                                                                                                                                                                                                                                                                                                                                                                                                                                                                                                                                                                                                                                                                                                                                                                                                                                                                                                                                                                                                                                                                                                                                                                                                                                                                                                                                                                                                                                                                                                                       | \$102        | \$100        | \$103  | 2%        | -1%         |
| South of 14th Street                                                                                                                                                                                                                                                                                                                                                                                                                                                                                                                                                                                                                                                                                                                                                                                                                                                                                                                                                                                                                                                                                                                                                                                                                                                                                                                                                                                                                                                                                                                                                                                                                                                                                                                                                                                                                                                                                                                                                                                                                                                                                                           |              |              |        |           |             |
|                                                                                                                                                                                                                                                                                                                                                                                                                                                                                                                                                                                                                                                                                                                                                                                                                                                                                                                                                                                                                                                                                                                                                                                                                                                                                                                                                                                                                                                                                                                                                                                                                                                                                                                                                                                                                                                                                                                                                                                                                                                                                                                                |              |              |        |           |             |
| UPPER MANHATTAN                                                                                                                                                                                                                                                                                                                                                                                                                                                                                                                                                                                                                                                                                                                                                                                                                                                                                                                                                                                                                                                                                                                                                                                                                                                                                                                                                                                                                                                                                                                                                                                                                                                                                                                                                                                                                                                                                                                                                                                                                                                                                                                |              |              |        |           |             |
| 97th Street and higher, Fifth Avenue to the East River;                                                                                                                                                                                                                                                                                                                                                                                                                                                                                                                                                                                                                                                                                                                                                                                                                                                                                                                                                                                                                                                                                                                                                                                                                                                                                                                                                                                                                                                                                                                                                                                                                                                                                                                                                                                                                                                                                                                                                                                                                                                                        | \$67         | \$67         | \$62   | 0%        | 8%          |
| 116th Street and higher, West of Morningside Park                                                                                                                                                                                                                                                                                                                                                                                                                                                                                                                                                                                                                                                                                                                                                                                                                                                                                                                                                                                                                                                                                                                                                                                                                                                                                                                                                                                                                                                                                                                                                                                                                                                                                                                                                                                                                                                                                                                                                                                                                                                                              |              |              |        |           |             |
|                                                                                                                                                                                                                                                                                                                                                                                                                                                                                                                                                                                                                                                                                                                                                                                                                                                                                                                                                                                                                                                                                                                                                                                                                                                                                                                                                                                                                                                                                                                                                                                                                                                                                                                                                                                                                                                                                                                                                                                                                                                                                                                                |              |              |        |           |             |