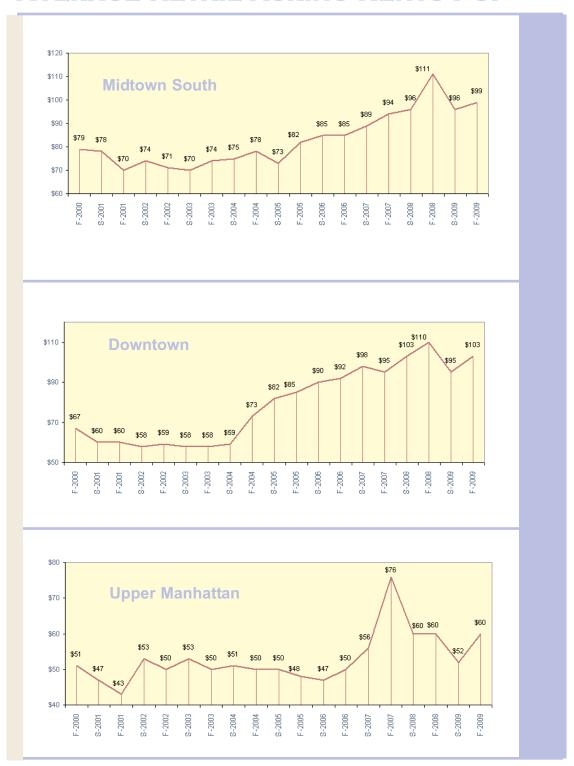

### **AVERAGE RETAIL ASKING RENTS PSF**

## **AVERAGE RETAIL ASKING RENTS PSF**

# AVERAGE ASKING RENT: MAJOR RETAIL NEIGHBORHOODS

ALL AVAILABLE SPACE (GROUND FLOOR, LOWER LEVEL, UPPER LEVEL, MEZZANINE)

|                                                      | Fall 2009 | Fall 2008 | % Change |
|------------------------------------------------------|-----------|-----------|----------|
|                                                      |           |           |          |
| MANHATTAN                                            | \$117     | \$129     | -9%      |
|                                                      |           |           |          |
| EASTSIDE                                             | \$178     | \$190     | -6%      |
| 60th St. to 96th St., Fifth Avenue to the East River |           |           |          |
|                                                      |           |           |          |
|                                                      |           |           |          |
| WESTSIDE                                             | \$132     | \$147     | -10%     |
| 60th St. to 116th St., West of Morningside Park      |           |           |          |
|                                                      |           |           |          |
|                                                      |           |           |          |
| MIDTOWN                                              | \$144     | \$161     | -11%     |
| 35th St. to 59th St.                                 |           |           |          |
|                                                      |           |           |          |
|                                                      |           |           |          |
| MIDTOWN SOUTH                                        | \$99      | \$111     | -11%     |
| 15th St. to 34th St.                                 |           |           |          |
|                                                      |           |           |          |
|                                                      |           |           |          |
| DOWNTOWN                                             | \$103     | \$110     | -6%      |
| South of 14th St.                                    |           |           |          |
|                                                      |           |           |          |
|                                                      |           |           |          |
| UPPER MANHATTAN                                      |           |           |          |
| 97th St. and higher, Fifth Avenue to the East River; | \$60      | \$60      | 0%       |
| 116th St. and higher, West of Morningside Park       |           |           |          |
|                                                      |           |           |          |
|                                                      |           |           |          |