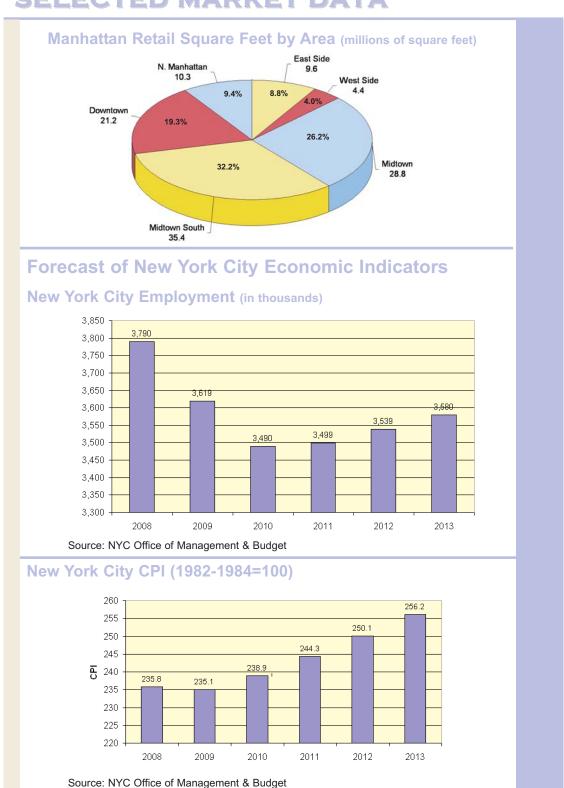

|
| South of 14th St.                                                                                   |
|                                                                                                     |
|                                                                                                     |
| UPPER MANHATTAN                                                                                     |
| 97th St. and higher, Fifth Avenue to the East River; \$50 \$50                                      |
| 116th St. and higher, West of Morningside Park                                                      |
|                                                                                                     |



### SELECTED MARKET DATA





## **SELECTED MARKET DATA**





### **AVERAGE RETAIL ASKING RENTS PSF**





## **AVERAGE RETAIL ASKING RENTS PSF**





#### **ACKNOWLEDGEMENTS**

#### The REBNY Retail Report Advisory Group includes:

Robin Abrams, The Lansco Corporation

Karen Bellantoni, Robert K. Futterman & Associates, LLC

Benjamin Fox, Winick Realty Group

Andrew Goldberg, CBRE

David Green, Cushman & Wakefield

Joanne Podell, Cushman & Wakefield

Fred Posniak, W&M Properties of New York, LLC

Jeffrey Roseman, Newmark Knight Frank

Alan Victor, The Lansco Corporation



#### NOTES

sking rent information for the major retail corridors (average, median, range) is based only on the ground floor asking rent. When ground floor asking rent information is not given in the listing, we have reached out to the listing