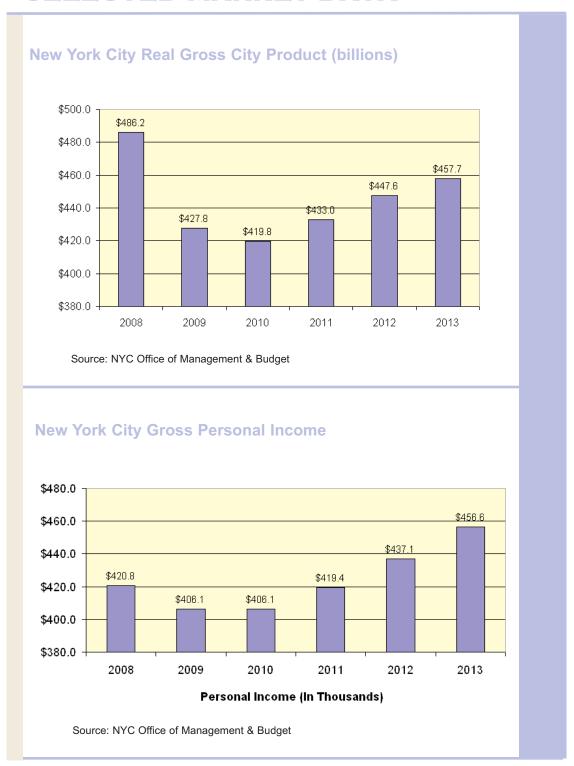

|
| South of 14th St.                                                                                   |
|                                                                                                     |
|                                                                                                     |
| UPPER MANHATTAN                                                                                     |
| 97th St. and higher, Fifth Avenue to the East River; \$50 \$50                                      |
| 116th St. and higher, West of Morningside Park                                                      |
|                                                                                                     |



### SELECTED MARKET DATA





## **SELECTED MARKET DATA**





### **AVERAGE RETAIL ASKING RENTS PSF**





## **AVERAGE RETAIL ASKING RENTS PSF**





#### **ACKNOWLEDGEMENTS**

#### The REBNY Retail Report Advisory Group includes:

Robin Abrams, The Lansco Corporation

Karen Bellantoni, Robert K. Futterman & Associates, LLC

Benjamin Fox, Winick Realty Group

Andrew Goldberg, CBRE

David Green, Cushman & Wakefield

Joanne Podell, Cushman & Wakefield

Fred Posniak, W&M Properties of New York, LLC

Jeffrey Roseman, Newmark Knight Frank

Alan Victor, The Lansco Corporation



#### NOTES

sking rent information for the major retail corridors (average, median, range) is based only on the ground floor asking rent. When ground floor asking rent information is not given in the listing, we have reached out to the listing agent to supply this information.