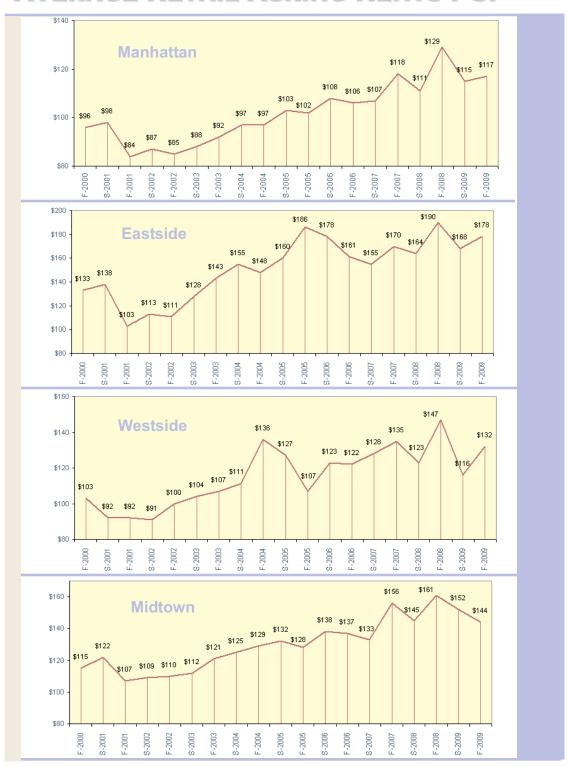

### **AVERAGE RETAIL ASKING RENTS PSF**

## **AVERAGE RETAIL ASKING RENTS PSF**

# AVERAGE ASKING RENT: MAJOR RETAIL NEIGHBORHOODS

ALL AVAILABLE SPACE (GROUND FLOOR, LOWER LEVEL, UPPER LEVEL, MEZZANINE)

|                                                      | Fall 2009 | Fall 2008 | % Change |
|------------------------------------------------------|-----------|-----------|----------|
|                                                      |           |           |          |
| MANHATTAN                                            | \$117     | \$129     | -9%      |
|                                                      |           |           |          |
| EASTSIDE                                             | \$178     | \$190     | -6%      |
| 60th St. to 96th St., Fifth Avenue to the East River |           |           |          |
|                                                      |           |           |          |
|                                                      |           |           |          |
| WESTSIDE                                             | \$132     | \$147     | -10%     |
| 60th St. to 116th St., West of Morningside Park      |           |           |          |
|                                                      |           |           |          |
|                                                      |           |           |          |
| MIDTOWN                                              | \$144     | \$161     | -11%     |
| 35th St. to 59th St.                                 |           |           |          |
|                                                      |           |           |          |
|                                                      |           |           |          |
| MIDTOWN SOUTH                                        | \$99      | \$111     | -11%     |
| 15th St. to 34th St.                                 |           |           |          |
|                                                      |           |           |          |
|                                                      |           |           |          |
| DOWNTOWN                                             | \$103     | \$110     | -6%      |
| South of 14th St.                                    |           |           |          |
|                                                      |           |           |          |
|                                                      |           |           |          |
| UPPER MANHATTAN                                      |           |           |          |
| 97th St. and higher, Fifth Avenue to the East River; | \$60      | \$60      | 0%       |
| 116th St. and higher, West of Morningside Park       |           |           |          |
|                                                      |           |           |          |
|                                                      |           |           |          |