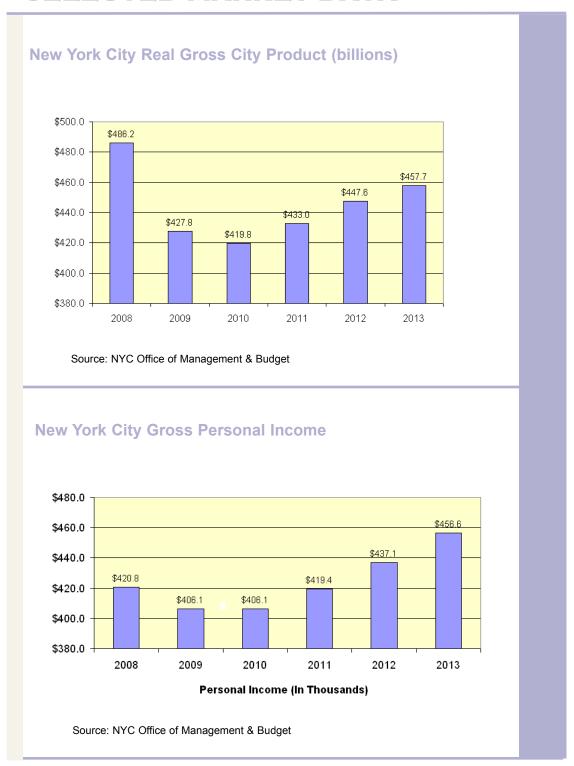

|             |           |
| UPPER MANHATTAN                                            |             |             |             |             |           |
| 97th Street and higher, Fifth Avenue to the East River;    | \$55        | \$55        | \$51        | 0%          | 8%        |
| 116th Street and higher, West of Morningside Park          |             |             |             |             |           |
|                                                            |             |             |             |             |           |



# SELECTED MARKET DATA



# **Forecast of New York City Economic Indicators**

#### New York City Employment (in thousands)



#### New York City CPI (1982-1984=100)

Source: NYC Office of Management & Budget





# **SELECTED MARKET DATA**





# **AVERAGE RETAIL ASKING RENTS PSF**





# **AVERAGE RETAIL ASKING RENTS PSF**





#### **ACKNOWLEDGEMENTS**

#### The REBNY Retail Report Advisory Group includes:

Robin Abrams, The Lansco Corporation
Karen Bellantoni, RKF
Benjamin Fox, Massey Knakal Realty Services
Andrew Goldberg, CBRE
David Green, Cushman & Wakefield
Joanne Podell, Cushman & Wakefield
Fred Posniak, Malkin Properties, LLC
Jeffrey Roseman, Newmark Grubb Knight Frank
Alan Victor, The Lansco Corporation

REBNY would like to thank the following firms for their assistance in preparing the report:

**CBRE** 

Cushman & Wakefield
Jones Lang Lasalle
Malkin Properties LLC
Massey Knakal Realty Services
Newmark Grubb Knight Frank
RKF

Sholom & Zuckerbrot Realty LLC
The Lansco Corporation
Vornado Realty Trust
Walker, Malloy