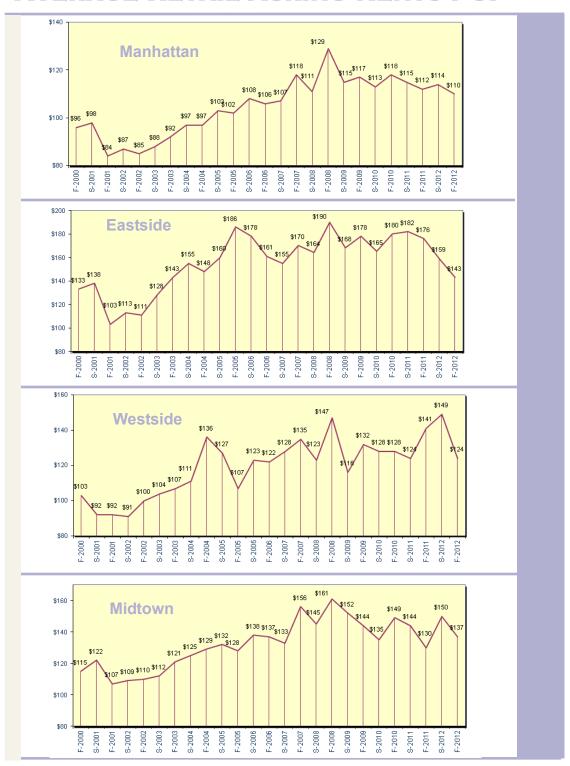

# **AVERAGE RETAIL ASKING RENTS PSF**

### **AVERAGE ASKING RENT: MAJOR RETAIL NEIGHBORHOODS**

ALL AVAILABLE SPACE (GROUND FLOOR, LOWER LEVEL, UPPER LEVEL, MEZZANINE)

|                                                                                                                                                                                                                                                                                                                                                                                                                                                                                                                                                                                                                                                                                                                                                                                                                                                                                                                                                                                                                                                                                                                                                                                                                                                                                                                                                                                                                                                                                                                                                                                                                                                                                                                                                                                                                                                                                                                                                                                                                                                                                                                                | Fall  | Spring       | Fall  | % Change    | % Change  |
|--------------------------------------------------------------------------------------------------------------------------------------------------------------------------------------------------------------------------------------------------------------------------------------------------------------------------------------------------------------------------------------------------------------------------------------------------------------------------------------------------------------------------------------------------------------------------------------------------------------------------------------------------------------------------------------------------------------------------------------------------------------------------------------------------------------------------------------------------------------------------------------------------------------------------------------------------------------------------------------------------------------------------------------------------------------------------------------------------------------------------------------------------------------------------------------------------------------------------------------------------------------------------------------------------------------------------------------------------------------------------------------------------------------------------------------------------------------------------------------------------------------------------------------------------------------------------------------------------------------------------------------------------------------------------------------------------------------------------------------------------------------------------------------------------------------------------------------------------------------------------------------------------------------------------------------------------------------------------------------------------------------------------------------------------------------------------------------------------------------------------------|-------|--------------|-------|-------------|-----------|
|                                                                                                                                                                                                                                                                                                                                                                                                                                                                                                                                                                                                                                                                                                                                                                                                                                                                                                                                                                                                                                                                                                                                                                                                                                                                                                                                                                                                                                                                                                                                                                                                                                                                                                                                                                                                                                                                                                                                                                                                                                                                                                                                | 2012  | 2012         | 2011  | From Spring | From Fall |
|                                                                                                                                                                                                                                                                                                                                                                                                                                                                                                                                                                                                                                                                                                                                                                                                                                                                                                                                                                                                                                                                                                                                                                                                                                                                                                                                                                                                                                                                                                                                                                                                                                                                                                                                                                                                                                                                                                                                                                                                                                                                                                                                |       |              |       | 2012        | 2011      |
|                                                                                                                                                                                                                                                                                                                                                                                                                                                                                                                                                                                                                                                                                                                                                                                                                                                                                                                                                                                                                                                                                                                                                                                                                                                                                                                                                                                                                                                                                                                                                                                                                                                                                                                                                                                                                                                                                                                                                                                                                                                                                                                                |       |              |       |             |           |
| MANHATTAN                                                                                                                                                                                                                                                                                                                                                                                                                                                                                                                                                                                                                                                                                                                                                                                                                                                                                                                                                                                                                                                                                                                                                                                                                                                                                                                                                                                                                                                                                                                                                                                                                                                                                                                                                                                                                                                                                                                                                                                                                                                                                                                      | \$110 | \$114        | \$112 | -4%         | -2%       |
|                                                                                                                                                                                                                                                                                                                                                                                                                                                                                                                                                                                                                                                                                                                                                                                                                                                                                                                                                                                                                                                                                                                                                                                                                                                                                                                                                                                                                                                                                                                                                                                                                                                                                                                                                                                                                                                                                                                                                                                                                                                                                                                                |       |              |       |             |           |
| EASTSIDE                                                                                                                                                                                                                                                                                                                                                                                                                                                                                                                                                                                                                                                                                                                                                                                                                                                                                                                                                                                                                                                                                                                                                                                                                                                                                                                                                                                                                                                                                                                                                                                                                                                                                                                                                                                                                                                                                                                                                                                                                                                                                                                       | \$143 | \$159        | \$176 | -10%        | -19%      |
| 60th Street to 96th Street, Fifth Avenue to the East River                                                                                                                                                                                                                                                                                                                                                                                                                                                                                                                                                                                                                                                                                                                                                                                                                                                                                                                                                                                                                                                                                                                                                                                                                                                                                                                                                                                                                                                                                                                                                                                                                                                                                                                                                                                                                                                                                                                                                                                                                                                                     |       |              |       |             |           |
|                                                                                                                                                                                                                                                                                                                                                                                                                                                                                                                                                                                                                                                                                                                                                                                                                                                                                                                                                                                                                                                                                                                                                                                                                                                                                                                                                                                                                                                                                                                                                                                                                                                                                                                                                                                                                                                                                                                                                                                                                                                                                                                                |       |              |       |             |           |
| WESTSIDE                                                                                                                                                                                                                                                                                                                                                                                                                                                                                                                                                                                                                                                                                                                                                                                                                                                                                                                                                                                                                                                                                                                                                                                                                                                                                                                                                                                                                                                                                                                                                                                                                                                                                                                                                                                                                                                                                                                                                                                                                                                                                                                       | \$124 | \$149        | \$141 | -17%        | -12%      |
| 60th Street to 116th Street, West of Morningside Park                                                                                                                                                                                                                                                                                                                                                                                                                                                                                                                                                                                                                                                                                                                                                                                                                                                                                                                                                                                                                                                                                                                                                                                                                                                                                                                                                                                                                                                                                                                                                                                                                                                                                                                                                                                                                                                                                                                                                                                                                                                                          | Ψ124  | ΨΙΨΘ         | ΨΙΨΙ  | -17 70      | -12/0     |
| The second of th |       |              |       |             |           |
|                                                                                                                                                                                                                                                                                                                                                                                                                                                                                                                                                                                                                                                                                                                                                                                                                                                                                                                                                                                                                                                                                                                                                                                                                                                                                                                                                                                                                                                                                                                                                                                                                                                                                                                                                                                                                                                                                                                                                                                                                                                                                                                                |       |              |       |             |           |
| MIDTOWN                                                                                                                                                                                                                                                                                                                                                                                                                                                                                                                                                                                                                                                                                                                                                                                                                                                                                                                                                                                                                                                                                                                                                                                                                                                                                                                                                                                                                                                                                                                                                                                                                                                                                                                                                                                                                                                                                                                                                                                                                                                                                                                        | \$137 | \$150        | \$130 | -9%         | 5%        |
| 35th Street to 59th Street                                                                                                                                                                                                                                                                                                                                                                                                                                                                                                                                                                                                                                                                                                                                                                                                                                                                                                                                                                                                                                                                                                                                                                                                                                                                                                                                                                                                                                                                                                                                                                                                                                                                                                                                                                                                                                                                                                                                                                                                                                                                                                     |       |              |       |             |           |
|                                                                                                                                                                                                                                                                                                                                                                                                                                                                                                                                                                                                                                                                                                                                                                                                                                                                                                                                                                                                                                                                                                                                                                                                                                                                                                                                                                                                                                                                                                                                                                                                                                                                                                                                                                                                                                                                                                                                                                                                                                                                                                                                |       |              |       |             |           |
|                                                                                                                                                                                                                                                                                                                                                                                                                                                                                                                                                                                                                                                                                                                                                                                                                                                                                                                                                                                                                                                                                                                                                                                                                                                                                                                                                                                                                                                                                                                                                                                                                                                                                                                                                                                                                                                                                                                                                                                                                                                                                                                                |       |              |       |             |           |
| MIDTOWN SOUTH                                                                                                                                                                                                                                                                                                                                                                                                                                                                                                                                                                                                                                                                                                                                                                                                                                                                                                                                                                                                                                                                                                                                                                                                                                                                                                                                                                                                                                                                                                                                                                                                                                                                                                                                                                                                                                                                                                                                                                                                                                                                                                                  | \$105 | \$97         | \$98  | 8%          | 7%        |
| 15th Street to 34th Street                                                                                                                                                                                                                                                                                                                                                                                                                                                                                                                                                                                                                                                                                                                                                                                                                                                                                                                                                                                                                                                                                                                                                                                                                                                                                                                                                                                                                                                                                                                                                                                                                                                                                                                                                                                                                                                                                                                                                                                                                                                                                                     |       |              |       |             |           |
|                                                                                                                                                                                                                                                                                                                                                                                                                                                                                                                                                                                                                                                                                                                                                                                                                                                                                                                                                                                                                                                                                                                                                                                                                                                                                                                                                                                                                                                                                                                                                                                                                                                                                                                                                                                                                                                                                                                                                                                                                                                                                                                                |       |              |       |             |           |
| DOWNTOWN                                                                                                                                                                                                                                                                                                                                                                                                                                                                                                                                                                                                                                                                                                                                                                                                                                                                                                                                                                                                                                                                                                                                                                                                                                                                                                                                                                                                                                                                                                                                                                                                                                                                                                                                                                                                                                                                                                                                                                                                                                                                                                                       | 000   | <b>#</b> 400 | 0400  | 00/         | 40/       |
| DOWNTOWN South of 14th Street                                                                                                                                                                                                                                                                                                                                                                                                                                                                                                                                                                                                                                                                                                                                                                                                                                                                                                                                                                                                                                                                                                                                                                                                                                                                                                                                                                                                                                                                                                                                                                                                                                                                                                                                                                                                                                                                                                                                                                                                                                                                                                  | \$99  | \$102        | \$100 | -3%         | -1%       |
| South of 14th Sheet                                                                                                                                                                                                                                                                                                                                                                                                                                                                                                                                                                                                                                                                                                                                                                                                                                                                                                                                                                                                                                                                                                                                                                                                                                                                                                                                                                                                                                                                                                                                                                                                                                                                                                                                                                                                                                                                                                                                                                                                                                                                                                            |       |              |       |             |           |
|                                                                                                                                                                                                                                                                                                                                                                                                                                                                                                                                                                                                                                                                                                                                                                                                                                                                                                                                                                                                                                                                                                                                                                                                                                                                                                                                                                                                                                                                                                                                                                                                                                                                                                                                                                                                                                                                                                                                                                                                                                                                                                                                |       |              |       |             |           |
| UPPER MANHATTAN                                                                                                                                                                                                                                                                                                                                                                                                                                                                                                                                                                                                                                                                                                                                                                                                                                                                                                                                                                                                                                                                                                                                                                                                                                                                                                                                                                                                                                                                                                                                                                                                                                                                                                                                                                                                                                                                                                                                                                                                                                                                                                                |       |              |       |             |           |
| 97th Street and higher, Fifth Avenue to the East River;                                                                                                                                                                                                                                                                                                                                                                                                                                                                                                                                                                                                                                                                                                                                                                                                                                                                                                                                                                                                                                                                                                                                                                                                                                                                                                                                                                                                                                                                                                                                                                                                                                                                                                                                                                                                                                                                                                                                                                                                                                                                        | \$66  | \$67         | \$67  | -1%         | -1%       |
| 116th Street and higher, West of Morningside Park                                                                                                                                                                                                                                                                                                                                                                                                                                                                                                                                                                                                                                                                                                                                                                                                                                                                                                                                                                                                                                                                                                                                                                                                                                                                                                                                                                                                                                                                                                                                                                                                                                                                                                                                                                                                                                                                                                                                                                                                                                                                              |       |              |       |             |           |
|                                                                                                                                                                                                                                                                                                                                                                                                                                                                                                                                                                                                                                                                                                                                                                                                                                                                                                                                                                                                                                                                                                                                                                                                                                                                                                                                                                                                                                                                                                                                                                                                                                                                                                                                                                                                                                                                                                                                                                                                                                                                                                                                |       |              |       |             |           |