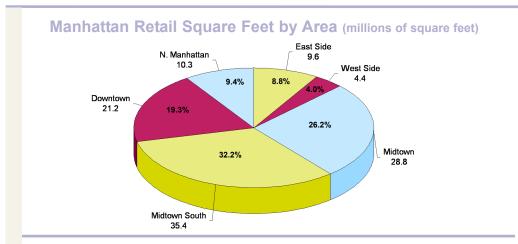

### **AVERAGE ASKING RENT: MAJOR RETAIL NEIGHBORHOODS**

ALL AVAILABLE SPACE (GROUND FLOOR, LOWER LEVEL, UPPER LEVEL, MEZZANINE)

|                                                                                                                                                                                                                                                                                                                                                                                                                                                                                                                                                                                                                                                                                                                                                                                                                                                                                                                                                                                                                                                                                                                                                                                                                                                                                                                                                                                                                                                                                                                                                                                                                                                                                                                                                                                                                                                                                                                                                                                                                                                                                                                                | Fall  | Spring       | Fall  | % Change    | % Change  |
|--------------------------------------------------------------------------------------------------------------------------------------------------------------------------------------------------------------------------------------------------------------------------------------------------------------------------------------------------------------------------------------------------------------------------------------------------------------------------------------------------------------------------------------------------------------------------------------------------------------------------------------------------------------------------------------------------------------------------------------------------------------------------------------------------------------------------------------------------------------------------------------------------------------------------------------------------------------------------------------------------------------------------------------------------------------------------------------------------------------------------------------------------------------------------------------------------------------------------------------------------------------------------------------------------------------------------------------------------------------------------------------------------------------------------------------------------------------------------------------------------------------------------------------------------------------------------------------------------------------------------------------------------------------------------------------------------------------------------------------------------------------------------------------------------------------------------------------------------------------------------------------------------------------------------------------------------------------------------------------------------------------------------------------------------------------------------------------------------------------------------------|-------|--------------|-------|-------------|-----------|
|                                                                                                                                                                                                                                                                                                                                                                                                                                                                                                                                                                                                                                                                                                                                                                                                                                                                                                                                                                                                                                                                                                                                                                                                                                                                                                                                                                                                                                                                                                                                                                                                                                                                                                                                                                                                                                                                                                                                                                                                                                                                                                                                | 2012  | 2012         | 2011  | From Spring | From Fall |
|                                                                                                                                                                                                                                                                                                                                                                                                                                                                                                                                                                                                                                                                                                                                                                                                                                                                                                                                                                                                                                                                                                                                                                                                                                                                                                                                                                                                                                                                                                                                                                                                                                                                                                                                                                                                                                                                                                                                                                                                                                                                                                                                |       |              |       | 2012        | 2011      |
|                                                                                                                                                                                                                                                                                                                                                                                                                                                                                                                                                                                                                                                                                                                                                                                                                                                                                                                                                                                                                                                                                                                                                                                                                                                                                                                                                                                                                                                                                                                                                                                                                                                                                                                                                                                                                                                                                                                                                                                                                                                                                                                                |       |              |       |             |           |
| MANHATTAN                                                                                                                                                                                                                                                                                                                                                                                                                                                                                                                                                                                                                                                                                                                                                                                                                                                                                                                                                                                                                                                                                                                                                                                                                                                                                                                                                                                                                                                                                                                                                                                                                                                                                                                                                                                                                                                                                                                                                                                                                                                                                                                      | \$110 | \$114        | \$112 | -4%         | -2%       |
|                                                                                                                                                                                                                                                                                                                                                                                                                                                                                                                                                                                                                                                                                                                                                                                                                                                                                                                                                                                                                                                                                                                                                                                                                                                                                                                                                                                                                                                                                                                                                                                                                                                                                                                                                                                                                                                                                                                                                                                                                                                                                                                                |       |              |       |             |           |
| EASTSIDE                                                                                                                                                                                                                                                                                                                                                                                                                                                                                                                                                                                                                                                                                                                                                                                                                                                                                                                                                                                                                                                                                                                                                                                                                                                                                                                                                                                                                                                                                                                                                                                                                                                                                                                                                                                                                                                                                                                                                                                                                                                                                                                       | \$143 | \$159        | \$176 | -10%        | -19%      |
| 60th Street to 96th Street, Fifth Avenue to the East River                                                                                                                                                                                                                                                                                                                                                                                                                                                                                                                                                                                                                                                                                                                                                                                                                                                                                                                                                                                                                                                                                                                                                                                                                                                                                                                                                                                                                                                                                                                                                                                                                                                                                                                                                                                                                                                                                                                                                                                                                                                                     |       |              |       |             |           |
|                                                                                                                                                                                                                                                                                                                                                                                                                                                                                                                                                                                                                                                                                                                                                                                                                                                                                                                                                                                                                                                                                                                                                                                                                                                                                                                                                                                                                                                                                                                                                                                                                                                                                                                                                                                                                                                                                                                                                                                                                                                                                                                                |       |              |       |             |           |
| WESTSIDE                                                                                                                                                                                                                                                                                                                                                                                                                                                                                                                                                                                                                                                                                                                                                                                                                                                                                                                                                                                                                                                                                                                                                                                                                                                                                                                                                                                                                                                                                                                                                                                                                                                                                                                                                                                                                                                                                                                                                                                                                                                                                                                       | \$124 | \$149        | \$141 | -17%        | -12%      |
| 60th Street to 116th Street, West of Morningside Park                                                                                                                                                                                                                                                                                                                                                                                                                                                                                                                                                                                                                                                                                                                                                                                                                                                                                                                                                                                                                                                                                                                                                                                                                                                                                                                                                                                                                                                                                                                                                                                                                                                                                                                                                                                                                                                                                                                                                                                                                                                                          | Ψ124  | ΨΙΨΘ         | ΨΙΨΙ  | -17 70      | -12/0     |
| The second of th |       |              |       |             |           |
|                                                                                                                                                                                                                                                                                                                                                                                                                                                                                                                                                                                                                                                                                                                                                                                                                                                                                                                                                                                                                                                                                                                                                                                                                                                                                                                                                                                                                                                                                                                                                                                                                                                                                                                                                                                                                                                                                                                                                                                                                                                                                                                                |       |              |       |             |           |
| MIDTOWN                                                                                                                                                                                                                                                                                                                                                                                                                                                                                                                                                                                                                                                                                                                                                                                                                                                                                                                                                                                                                                                                                                                                                                                                                                                                                                                                                                                                                                                                                                                                                                                                                                                                                                                                                                                                                                                                                                                                                                                                                                                                                                                        | \$137 | \$150        | \$130 | -9%         | 5%        |
| 35th Street to 59th Street                                                                                                                                                                                                                                                                                                                                                                                                                                                                                                                                                                                                                                                                                                                                                                                                                                                                                                                                                                                                                                                                                                                                                                                                                                                                                                                                                                                                                                                                                                                                                                                                                                                                                                                                                                                                                                                                                                                                                                                                                                                                                                     |       |              |       |             |           |
|                                                                                                                                                                                                                                                                                                                                                                                                                                                                                                                                                                                                                                                                                                                                                                                                                                                                                                                                                                                                                                                                                                                                                                                                                                                                                                                                                                                                                                                                                                                                                                                                                                                                                                                                                                                                                                                                                                                                                                                                                                                                                                                                |       |              |       |             |           |
|                                                                                                                                                                                                                                                                                                                                                                                                                                                                                                                                                                                                                                                                                                                                                                                                                                                                                                                                                                                                                                                                                                                                                                                                                                                                                                                                                                                                                                                                                                                                                                                                                                                                                                                                                                                                                                                                                                                                                                                                                                                                                                                                |       |              |       |             |           |
| MIDTOWN SOUTH                                                                                                                                                                                                                                                                                                                                                                                                                                                                                                                                                                                                                                                                                                                                                                                                                                                                                                                                                                                                                                                                                                                                                                                                                                                                                                                                                                                                                                                                                                                                                                                                                                                                                                                                                                                                                                                                                                                                                                                                                                                                                                                  | \$105 | \$97         | \$98  | 8%          | 7%        |
| 15th Street to 34th Street                                                                                                                                                                                                                                                                                                                                                                                                                                                                                                                                                                                                                                                                                                                                                                                                                                                                                                                                                                                                                                                                                                                                                                                                                                                                                                                                                                                                                                                                                                                                                                                                                                                                                                                                                                                                                                                                                                                                                                                                                                                                                                     |       |              |       |             |           |
|                                                                                                                                                                                                                                                                                                                                                                                                                                                                                                                                                                                                                                                                                                                                                                                                                                                                                                                                                                                                                                                                                                                                                                                                                                                                                                                                                                                                                                                                                                                                                                                                                                                                                                                                                                                                                                                                                                                                                                                                                                                                                                                                |       |              |       |             |           |
| DOWNTOWN                                                                                                                                                                                                                                                                                                                                                                                                                                                                                                                                                                                                                                                                                                                                                                                                                                                                                                                                                                                                                                                                                                                                                                                                                                                                                                                                                                                                                                                                                                                                                                                                                                                                                                                                                                                                                                                                                                                                                                                                                                                                                                                       | 000   | <b>#</b> 400 | 0400  | 00/         | 40/       |
| DOWNTOWN South of 14th Street                                                                                                                                                                                                                                                                                                                                                                                                                                                                                                                                                                                                                                                                                                                                                                                                                                                                                                                                                                                                                                                                                                                                                                                                                                                                                                                                                                                                                                                                                                                                                                                                                                                                                                                                                                                                                                                                                                                                                                                                                                                                                                  | \$99  | \$102        | \$100 | -3%         | -1%       |
| South of 14th Sheet                                                                                                                                                                                                                                                                                                                                                                                                                                                                                                                                                                                                                                                                                                                                                                                                                                                                                                                                                                                                                                                                                                                                                                                                                                                                                                                                                                                                                                                                                                                                                                                                                                                                                                                                                                                                                                                                                                                                                                                                                                                                                                            |       |              |       |             |           |
|                                                                                                                                                                                                                                                                                                                                                                                                                                                                                                                                                                                                                                                                                                                                                                                                                                                                                                                                                                                                                                                                                                                                                                                                                                                                                                                                                                                                                                                                                                                                                                                                                                                                                                                                                                                                                                                                                                                                                                                                                                                                                                                                |       |              |       |             |           |
| UPPER MANHATTAN                                                                                                                                                                                                                                                                                                                                                                                                                                                                                                                                                                                                                                                                                                                                                                                                                                                                                                                                                                                                                                                                                                                                                                                                                                                                                                                                                                                                                                                                                                                                                                                                                                                                                                                                                                                                                                                                                                                                                                                                                                                                                                                |       |              |       |             |           |
| 97th Street and higher, Fifth Avenue to the East River;                                                                                                                                                                                                                                                                                                                                                                                                                                                                                                                                                                                                                                                                                                                                                                                                                                                                                                                                                                                                                                                                                                                                                                                                                                                                                                                                                                                                                                                                                                                                                                                                                                                                                                                                                                                                                                                                                                                                                                                                                                                                        | \$66  | \$67         | \$67  | -1%         | -1%       |
| 116th Street and higher, West of Morningside Park                                                                                                                                                                                                                                                                                                                                                                                                                                                                                                                                                                                                                                                                                                                                                                                                                                                                                                                                                                                                                                                                                                                                                                                                                                                                                                                                                                                                                                                                                                                                                                                                                                                                                                                                                                                                                                                                                                                                                                                                                                                                              |       |              |       |             |           |
|                                                                                                                                                                                                                                                                                                                                                                                                                                                                                                                                                                                                                                                                                                                                                                                                                                                                                                                                                                                                                                                                                                                                                                                                                                                                                                                                                                                                                                                                                                                                                                                                                                                                                                                                                                                                                                                                                                                                                                                                                                                                                                                                |       |              |       |             |           |