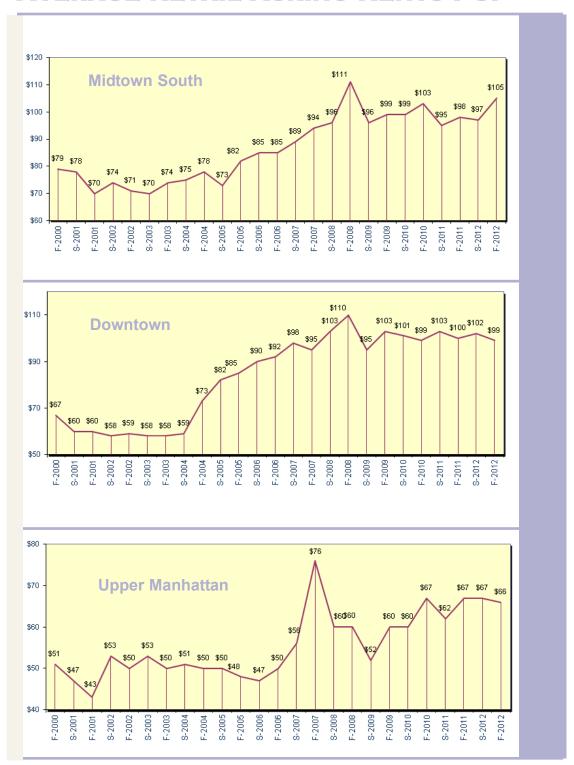

# **AVERAGE RETAIL ASKING RENTS PSF**

### **AVERAGE ASKING RENT: MAJOR RETAIL NEIGHBORHOODS**

ALL AVAILABLE SPACE (GROUND FLOOR, LOWER LEVEL, UPPER LEVEL, MEZZANINE)

|                                                                                                                                                                                                                                                                                                                                                                                                                                                                                                                                                                                                                                                                                                                                                                                                                                                                                                                                                                                                                                                                                                                                                                                                                                                                                                                                                                                                                                                                                                                                                                                                                                                                                                                                                                                                                                                                                                                                                                                                                                                                                                                                | Fall  | Spring       | Fall  | % Change    | % Change  |
|--------------------------------------------------------------------------------------------------------------------------------------------------------------------------------------------------------------------------------------------------------------------------------------------------------------------------------------------------------------------------------------------------------------------------------------------------------------------------------------------------------------------------------------------------------------------------------------------------------------------------------------------------------------------------------------------------------------------------------------------------------------------------------------------------------------------------------------------------------------------------------------------------------------------------------------------------------------------------------------------------------------------------------------------------------------------------------------------------------------------------------------------------------------------------------------------------------------------------------------------------------------------------------------------------------------------------------------------------------------------------------------------------------------------------------------------------------------------------------------------------------------------------------------------------------------------------------------------------------------------------------------------------------------------------------------------------------------------------------------------------------------------------------------------------------------------------------------------------------------------------------------------------------------------------------------------------------------------------------------------------------------------------------------------------------------------------------------------------------------------------------|-------|--------------|-------|-------------|-----------|
|                                                                                                                                                                                                                                                                                                                                                                                                                                                                                                                                                                                                                                                                                                                                                                                                                                                                                                                                                                                                                                                                                                                                                                                                                                                                                                                                                                                                                                                                                                                                                                                                                                                                                                                                                                                                                                                                                                                                                                                                                                                                                                                                | 2012  | 2012         | 2011  | From Spring | From Fall |
|                                                                                                                                                                                                                                                                                                                                                                                                                                                                                                                                                                                                                                                                                                                                                                                                                                                                                                                                                                                                                                                                                                                                                                                                                                                                                                                                                                                                                                                                                                                                                                                                                                                                                                                                                                                                                                                                                                                                                                                                                                                                                                                                |       |              |       | 2012        | 2011      |
|                                                                                                                                                                                                                                                                                                                                                                                                                                                                                                                                                                                                                                                                                                                                                                                                                                                                                                                                                                                                                                                                                                                                                                                                                                                                                                                                                                                                                                                                                                                                                                                                                                                                                                                                                                                                                                                                                                                                                                                                                                                                                                                                |       |              |       |             |           |
| MANHATTAN                                                                                                                                                                                                                                                                                                                                                                                                                                                                                                                                                                                                                                                                                                                                                                                                                                                                                                                                                                                                                                                                                                                                                                                                                                                                                                                                                                                                                                                                                                                                                                                                                                                                                                                                                                                                                                                                                                                                                                                                                                                                                                                      | \$110 | \$114        | \$112 | -4%         | -2%       |
|                                                                                                                                                                                                                                                                                                                                                                                                                                                                                                                                                                                                                                                                                                                                                                                                                                                                                                                                                                                                                                                                                                                                                                                                                                                                                                                                                                                                                                                                                                                                                                                                                                                                                                                                                                                                                                                                                                                                                                                                                                                                                                                                |       |              |       |             |           |
| EASTSIDE                                                                                                                                                                                                                                                                                                                                                                                                                                                                                                                                                                                                                                                                                                                                                                                                                                                                                                                                                                                                                                                                                                                                                                                                                                                                                                                                                                                                                                                                                                                                                                                                                                                                                                                                                                                                                                                                                                                                                                                                                                                                                                                       | \$143 | \$159        | \$176 | -10%        | -19%      |
| 60th Street to 96th Street, Fifth Avenue to the East River                                                                                                                                                                                                                                                                                                                                                                                                                                                                                                                                                                                                                                                                                                                                                                                                                                                                                                                                                                                                                                                                                                                                                                                                                                                                                                                                                                                                                                                                                                                                                                                                                                                                                                                                                                                                                                                                                                                                                                                                                                                                     |       |              |       |             |           |
|                                                                                                                                                                                                                                                                                                                                                                                                                                                                                                                                                                                                                                                                                                                                                                                                                                                                                                                                                                                                                                                                                                                                                                                                                                                                                                                                                                                                                                                                                                                                                                                                                                                                                                                                                                                                                                                                                                                                                                                                                                                                                                                                |       |              |       |             |           |
| WESTSIDE                                                                                                                                                                                                                                                                                                                                                                                                                                                                                                                                                                                                                                                                                                                                                                                                                                                                                                                                                                                                                                                                                                                                                                                                                                                                                                                                                                                                                                                                                                                                                                                                                                                                                                                                                                                                                                                                                                                                                                                                                                                                                                                       | \$124 | \$149        | \$141 | -17%        | -12%      |
| 60th Street to 116th Street, West of Morningside Park                                                                                                                                                                                                                                                                                                                                                                                                                                                                                                                                                                                                                                                                                                                                                                                                                                                                                                                                                                                                                                                                                                                                                                                                                                                                                                                                                                                                                                                                                                                                                                                                                                                                                                                                                                                                                                                                                                                                                                                                                                                                          | Ψ124  | ΨΙΨΘ         | ΨΙΨΙ  | -17 70      | -12/0     |
| The second of th |       |              |       |             |           |
|                                                                                                                                                                                                                                                                                                                                                                                                                                                                                                                                                                                                                                                                                                                                                                                                                                                                                                                                                                                                                                                                                                                                                                                                                                                                                                                                                                                                                                                                                                                                                                                                                                                                                                                                                                                                                                                                                                                                                                                                                                                                                                                                |       |              |       |             |           |
| MIDTOWN                                                                                                                                                                                                                                                                                                                                                                                                                                                                                                                                                                                                                                                                                                                                                                                                                                                                                                                                                                                                                                                                                                                                                                                                                                                                                                                                                                                                                                                                                                                                                                                                                                                                                                                                                                                                                                                                                                                                                                                                                                                                                                                        | \$137 | \$150        | \$130 | -9%         | 5%        |
| 35th Street to 59th Street                                                                                                                                                                                                                                                                                                                                                                                                                                                                                                                                                                                                                                                                                                                                                                                                                                                                                                                                                                                                                                                                                                                                                                                                                                                                                                                                                                                                                                                                                                                                                                                                                                                                                                                                                                                                                                                                                                                                                                                                                                                                                                     |       |              |       |             |           |
|                                                                                                                                                                                                                                                                                                                                                                                                                                                                                                                                                                                                                                                                                                                                                                                                                                                                                                                                                                                                                                                                                                                                                                                                                                                                                                                                                                                                                                                                                                                                                                                                                                                                                                                                                                                                                                                                                                                                                                                                                                                                                                                                |       |              |       |             |           |
|                                                                                                                                                                                                                                                                                                                                                                                                                                                                                                                                                                                                                                                                                                                                                                                                                                                                                                                                                                                                                                                                                                                                                                                                                                                                                                                                                                                                                                                                                                                                                                                                                                                                                                                                                                                                                                                                                                                                                                                                                                                                                                                                |       |              |       |             |           |
| MIDTOWN SOUTH                                                                                                                                                                                                                                                                                                                                                                                                                                                                                                                                                                                                                                                                                                                                                                                                                                                                                                                                                                                                                                                                                                                                                                                                                                                                                                                                                                                                                                                                                                                                                                                                                                                                                                                                                                                                                                                                                                                                                                                                                                                                                                                  | \$105 | \$97         | \$98  | 8%          | 7%        |
| 15th Street to 34th Street                                                                                                                                                                                                                                                                                                                                                                                                                                                                                                                                                                                                                                                                                                                                                                                                                                                                                                                                                                                                                                                                                                                                                                                                                                                                                                                                                                                                                                                                                                                                                                                                                                                                                                                                                                                                                                                                                                                                                                                                                                                                                                     |       |              |       |             |           |
|                                                                                                                                                                                                                                                                                                                                                                                                                                                                                                                                                                                                                                                                                                                                                                                                                                                                                                                                                                                                                                                                                                                                                                                                                                                                                                                                                                                                                                                                                                                                                                                                                                                                                                                                                                                                                                                                                                                                                                                                                                                                                                                                |       |              |       |             |           |
| DOWNTOWN                                                                                                                                                                                                                                                                                                                                                                                                                                                                                                                                                                                                                                                                                                                                                                                                                                                                                                                                                                                                                                                                                                                                                                                                                                                                                                                                                                                                                                                                                                                                                                                                                                                                                                                                                                                                                                                                                                                                                                                                                                                                                                                       | 000   | <b>#</b> 400 | 0400  | 00/         | 40/       |
| DOWNTOWN South of 14th Street                                                                                                                                                                                                                                                                                                                                                                                                                                                                                                                                                                                                                                                                                                                                                                                                                                                                                                                                                                                                                                                                                                                                                                                                                                                                                                                                                                                                                                                                                                                                                                                                                                                                                                                                                                                                                                                                                                                                                                                                                                                                                                  | \$99  | \$102        | \$100 | -3%         | -1%       |
| South of 14th Sheet                                                                                                                                                                                                                                                                                                                                                                                                                                                                                                                                                                                                                                                                                                                                                                                                                                                                                                                                                                                                                                                                                                                                                                                                                                                                                                                                                                                                                                                                                                                                                                                                                                                                                                                                                                                                                                                                                                                                                                                                                                                                                                            |       |              |       |             |           |
|                                                                                                                                                                                                                                                                                                                                                                                                                                                                                                                                                                                                                                                                                                                                                                                                                                                                                                                                                                                                                                                                                                                                                                                                                                                                                                                                                                                                                                                                                                                                                                                                                                                                                                                                                                                                                                                                                                                                                                                                                                                                                                                                |       |              |       |             |           |
| UPPER MANHATTAN                                                                                                                                                                                                                                                                                                                                                                                                                                                                                                                                                                                                                                                                                                                                                                                                                                                                                                                                                                                                                                                                                                                                                                                                                                                                                                                                                                                                                                                                                                                                                                                                                                                                                                                                                                                                                                                                                                                                                                                                                                                                                                                |       |              |       |             |           |
| 97th Street and higher, Fifth Avenue to the East River;                                                                                                                                                                                                                                                                                                                                                                                                                                                                                                                                                                                                                                                                                                                                                                                                                                                                                                                                                                                                                                                                                                                                                                                                                                                                                                                                                                                                                                                                                                                                                                                                                                                                                                                                                                                                                                                                                                                                                                                                                                                                        | \$66  | \$67         | \$67  | -1%         | -1%       |
| 116th Street and higher, West of Morningside Park                                                                                                                                                                                                                                                                                                                                                                                                                                                                                                                                                                                                                                                                                                                                                                                                                                                                                                                                                                                                                                                                                                                                                                                                                                                                                                                                                                                                                                                                                                                                                                                                                                                                                                                                                                                                                                                                                                                                                                                                                                                                              |       |              |       |             |           |
|                                                                                                                                                                                                                                                                                                                                                                                                                                                                                                                                                                                                                                                                                                                                                                                                                                                                                                                                                                                                                                                                                                                                                                                                                                                                                                                                                                                                                                                                                                                                                                                                                                                                                                                                                                                                                                                                                                                                                                                                                                                                                                                                |       |              |       |             |           |