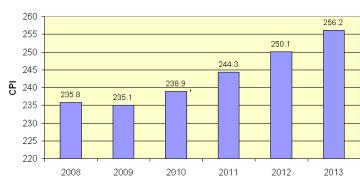

#### New York City CPI (1982-1984=100)

Source: NYC Office of Management & Budget