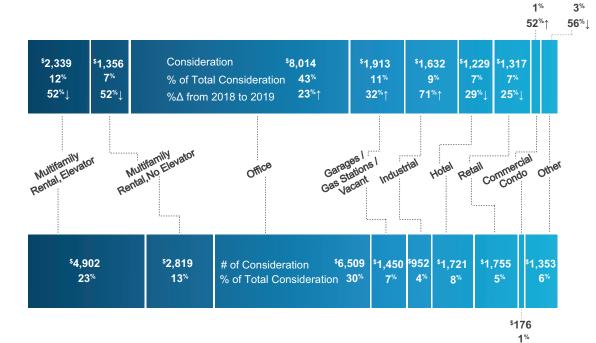

## SALES DATA BY PROPERTY CATEGORY - CITYWIDE

Total Consideration 2H2019: \$18,661 2H2018: \$21,637 \$\$ \$\Delta\$ from 2018 to 2019: -14%

Citywide

Transactions 2H2019: 1,716 2H2018: 2,102 %Δ from 2018 to 2019: -18%

|                                 | 2H19    | 2H18    | % Change |
|---------------------------------|---------|---------|----------|
| Multifamily Rental, Elevator    |         |         |          |
| Consideration                   | \$2,263 | \$4,902 | -54%     |
| % of Total Consideration        | 12%     | 23%     |          |
| Transactions                    | 68      | 127     | -46%     |
| % of Total Transactions         | 4%      | 6%      |          |
| Multifamily Rental, No Elevator |         |         |          |
| Consideration                   | \$1,356 | \$2,819 | -52%     |
| % of Total Consideration        | 7%      | 13%     |          |
| Transactions                    | 497     | 779     | -36%     |
| % of Total Transactions         | 29%     | 37%     |          |
| Office                          |         |         |          |
| Consideration                   | \$8,014 | \$6,509 | 23%      |
| % of Total Consideration        | 43%     | 30%     |          |
| Transactions                    | 180     | 160     | 13%      |
| % of Total Transactions         | 10%     | 7%      |          |
| Garages / Gas Stations / Vacant |         | •       |          |
| Consideration                   | \$1,989 | \$1,450 | 37%      |
| % of Total Consideration        | 11%     | 7%      |          |
| Transactions                    | 401     | 456     | -12%     |
| % of Total Transactions         | 23%     | 22%     |          |
| Industrial                      |         | •       |          |
| Consideration                   | \$1,632 | \$952   | 71%      |
| % of Total Consideration        | 9%      | 4%      |          |
| Transactions                    | 135     | 108     | 25%      |
| % of Total Transactions         | 8%      | 5%      |          |
| Hotel                           |         |         |          |
| Consideration                   | \$1,229 | \$1,721 | -29%     |
| % of Total Consideration        | 7%      | 8%      |          |
| Transactions                    | 19      | 15      | 27%      |
| % of Total Transactions         | 1%      | 1%      |          |
| Retail                          |         |         |          |
| Consideration                   | \$1,317 | \$1,755 | -25%     |
| % of Total Consideration        | 7%      | 8%      |          |
| Transactions                    | 268     | 266     | 1%       |
| % of Total Transactions         | 16%     | 13%     |          |
| Commercial Condo                |         |         |          |
| Consideration                   | \$268   | \$176   | 52%      |
| % of Total Consideration        | 1%      | 1%      |          |
| Transactions                    | 59      | 83      | -29%     |
| % of Total Transactions         | 3%      | 4%      |          |
| Other                           |         |         |          |
| Consideration                   | \$594   | \$1,353 | -56%     |
| % of Total Consideration        | 3%      | 6%      |          |
| Transactions                    | 89      | 108     | -18%     |
| % of Total Transactions         | 5%      | 5%      |          |