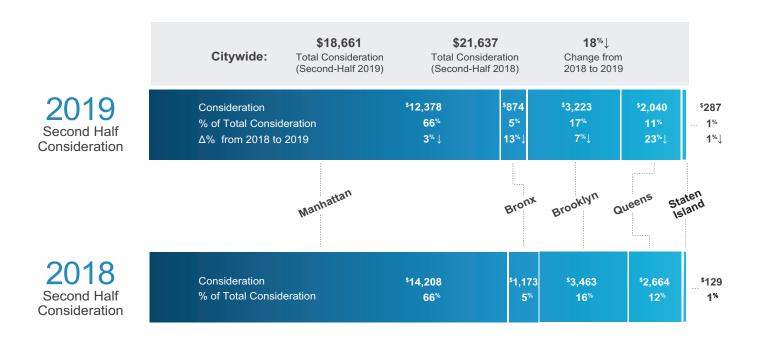

## SALES ACTIVITY BY BOROUGH

**Manhattan** investment sales totaled \$12.3 billion, a 13% increase in consideration year-over-year. Similar to the other boroughs, Manhattan had a 25% decline in the total number of transactions year-over-year. Office sales represented the majority of investment sales in Manhattan, with 58% of total consideration in the borough totaling \$7.2 billion—a 16% increase year-over-year. The biggest decline in Manhattan investment sales transactions were for multifamily rental buildings without elevators, down 67% year over year.

**The Bronx** investment sales totaled \$874 million, a 25% decrease in consideration year-over-year. The number of Bronx investment sales transactions declined 24% year-over-year. Multifamily rental without elevators buildings decreased 55% year over year in total consideration and 44% in transaction volume.

**Brooklyn** investment sales totaled \$3.2 billion, a 7% increase in consideration year-over-year. Brooklyn investment sales transactions decreased 15% year-over-year. Brooklyn industrial sales increased 44% year over year, to \$626 million. Brooklyn multifamily investment sales experienced a 30% decrease in sales consideration yet a 42% increase in transaction volume year-over-year.

# EXECUTIVE SUMMARY (continued)

Queens investment sales totaled \$2.04 billion, an 24% decrease in consideration year-over-year. The number of Queens investment sales transactions declined 4% year-over-year. Queens office consideration increased 209% year over year, to \$452 million. Queens multifamily with elevator total consideration declined 92%, from \$1.3 billion in the second half of 2018 to \$110 million in the second half of 2019. Multi family without elevator consideration declined 27%, from \$227 million to \$167 million.

## SALES DATA - CITYWIDE AND BY BOROUGH

|                          | 2H19     | 2H18     | % Change |
|--------------------------|----------|----------|----------|
| Citywide                 |          |          |          |
| Consideration            | \$18,661 | \$21,637 | -14%     |
| Transactions             | 1716     | 2102     | -18%     |
| Manhattan                |          |          |          |
| Consideration            | \$12,378 | \$14,208 | -13%     |
| % of Total Consideration | 66%      | 66%      |          |
| Transactions             | 312      | 415      | -25%     |
| % of Total Transactions  | 18%      | 20%      |          |
| Bronx                    |          |          |          |
| Consideration            | \$874    | \$1,173  | -25%     |
| % of Total Consideration | 5%       | 5%       |          |
| Transactions             | 263      | 344      | -24%     |
| % of Total Transactions  | 15%      | 16%      |          |
| Brooklyn                 |          |          |          |
| Consideration            | \$3,223  | \$3,463  | -7%      |
| % of Total Consideration | 17%      | 16%      |          |
| Transactions             | 622      | 733      | -15%     |
| % of Total Transactions  | 36%      | 35%      |          |
| Queens                   |          |          |          |
| Consideration            | \$2,040  | \$2,664  | -23%     |
| % of Total Consideration | 11%      | 12%      |          |
| Transactions             | 394      | 480      | -18%     |
| % of Total Transactions  | 23%      | 23%      |          |
| Staten Island            |          |          |          |
| Consideration            | \$145    | \$129    | 12%      |
| % of Total Consideration | 1%       | 1%       |          |
| Transactions             | 125      | 130      | -4%      |
| % of Total Transactions  | 7%       | 6%       |          |