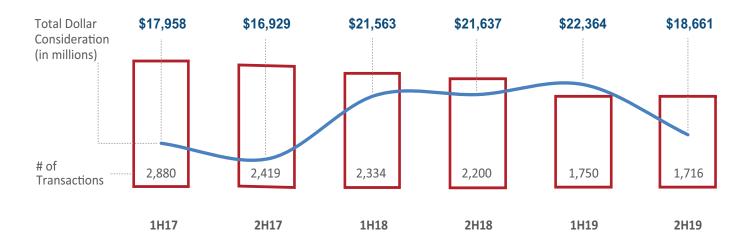

#### **EXECUTIVE SUMMARY**

In the second half of 2019, the total consideration, or total monetary value for all recorded sales, in the New York City investment sales market reached \$18.6 billion citywide—a result of 1,716 total transactions. Total consideration in the second half of 2019 decreased 14% year-over-year, while the total number of transactions declined 18% year-over-year. The largest transaction was a \$909 million office building trade at 711 Fifth Avenue, from Coca Cola to Nightingale Properties. Overall, sales consideration of multifamily residential buildings decreased 52% year-over-year and transactions decreased 38% year-over-year.

## SALES DATA HISTORY - CITYWIDE AND BY BOROUGH

|                          | 2H19     | 1H19                                    | 2H18     | 1H18                                    | 2H17     | 1H17     |
|--------------------------|----------|-----------------------------------------|----------|-----------------------------------------|----------|----------|
| Citywide                 |          |                                         |          |                                         |          |          |
| Consideration            | \$18,661 | \$22,364                                | \$21,563 | \$16,929                                | \$17,958 | \$26,833 |
| Transactions             | 1,716    | 1750                                    | 2,200    | 2,334                                   | 2,419    | 2,880    |
| Manhattan                | ••••     | *************************************** | •••••    | *************************************** | •••••    |          |
| Consideration            | \$12,378 | \$14,100                                | \$13,721 | \$10,139                                | \$10,749 | \$17,001 |
| % of Total Consideration | 66%      | 63%                                     | 64%      | 60%                                     | 60%      | 63%      |
| Transactions             | 312      | 329                                     | 420      | 452                                     | 467      | 612      |
| % of Total Transactions  | 18%      | 19%                                     | 19%      | 19%                                     | 19%      | 21%      |
| Bronx                    | •        | •                                       |          |                                         | •        |          |
| Consideration            | \$874    | \$1,330                                 | \$1,154  | \$1,487                                 | \$1,244  | \$1,446  |
| % of Total Consideration | 5%       | 6%                                      | 5%       | 9%                                      | 7%       | 5%       |
| Transactions             | 263      | 266                                     | 392      | 375                                     | 361      | 392      |
| % of Total Transactions  | 15%      | 15%                                     | 18%      | 16%                                     | 15%      | 14%      |
| Brooklyn                 | •••••    | •                                       | •        | •                                       | •        |          |
| Consideration            | \$3,223  | \$4,305                                 | \$4,225  | \$3,198                                 | \$3,635  | \$4,356  |
| % of Total Consideration | 17%      | 19%                                     | 20%      | 19%                                     | 20%      | 16%      |
| Transactions             | 622      | 565                                     | 720      | 783                                     | 849      | 954      |
| % of Total Transactions  | 36%      | 32%                                     | 33%      | 34%                                     | 35%      | 33%      |
| Queens                   | •••••    | *************************************** |          | *************************************** | •        |          |
| Consideration            | \$2,040  | \$2,409                                 | \$2,176  | \$1,902                                 | \$2,031  | \$3,538  |
| % of Total Consideration | 11%      | 11%                                     | 10%      | 11%                                     | 11%      | 13%      |
| Transactions             | 394      | 455                                     | 517      | 534                                     | 552      | 649      |
| % of Total Transactions  | 23%      | 26%                                     | 24%      | 23%                                     | 23%      | 23%      |
| Staten Island            | •        | •                                       |          | •                                       | •        |          |
| Consideration            | \$145    | \$219                                   | \$287    | \$203                                   | \$300    | \$492    |
| % of Total Consideration | 1%       | 1%                                      | 1%       | 1%                                      | 2%       | 3%       |
| Transactions             | 125      | 135                                     | 151      | 190                                     | 190      | 273      |
| % of Total Transactions  | 7%       | 8%                                      | 6%       | 8%                                      | 8%       | 9%       |