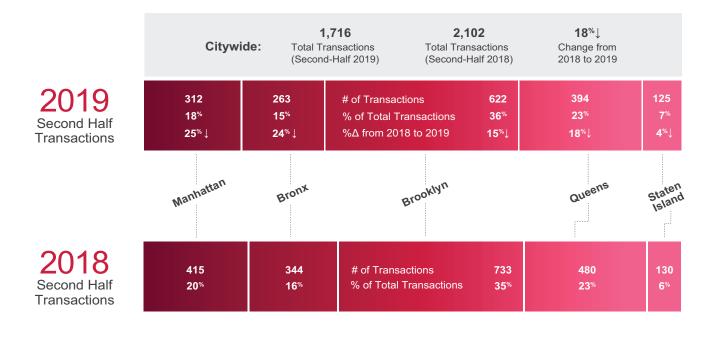

## SALES ACTIVITY BY BOROUGH

**Manhattan** investment sales totaled \$12.3 billion, a 13% increase in consideration year-over-year. Similar to the other boroughs, Manhattan had a 25% decline in the total number of transactions year-over-year. Office sales represented the majority of investment sales in Manhattan, with 58% of total consideration in the borough totaling \$7.2 billion—a 16% increase year-over-year. The biggest decline in Manhattan investment sales transactions were for multifamily rental buildings without elevators, down 67% year over year.

**The Bronx** investment sales totaled \$874 million, a 25% decrease in consideration year-over-year. The number of Bronx investment sales transactions declined 24% year-over-year. Multifamily rental without elevators buildings decreased 55% year over year in total consideration and 44% in transaction volume.

**Brooklyn** investment sales totaled \$3.2 billion, a 7% increase in consideration year-over-year. Brooklyn investment sales transactions decreased 15% year-over-year. Brooklyn industrial sales increased 44% year over year, to \$626 million. Brooklyn multifamily investment sales experienced a 30% decrease in sales consideration yet a 42% increase in transaction volume year-over-year.

# EXECUTIVE SUMMARY (continued)

Queens investment sales totaled \$2.04 billion, an 24% decrease in consideration year-over-year. The number of Queens investment sales transactions declined 4% year-over-year. Queens office consideration increased 209% year over year, to \$452 million. Queens multifamily with elevator total consideration declined 92%, from \$1.3 billion in the second half of 2018 to \$110 million in the second half of 2019. Multi family without elevator consideration declined 27%, from \$227 million to \$167 million.

**Staten Island** investment sales totaled \$219 million, a 24% decrease in consideration year-over-year. All sectors of investment sales declined year over year in Staten Island. In the second half of 2019, there were no transactions for multifamily buildings with an elevator in Staten Island.

## SALES DATA - CITYWIDE AND BY BOROUGH

|                          | 2H19     | 2H18     | % Change |
|--------------------------|----------|----------|----------|
| Citywide                 |          |          |          |
| Consideration            | \$18,661 | \$21,637 | -14%     |
| Transactions             | 1716     | 2102     | -18%     |
| Manhattan                |          |          |          |
| Consideration            | \$12,378 | \$14,208 | -13%     |
| % of Total Consideration | 66%      | 66%      |          |
| Transactions             | 312      | 415      | -25%     |
| % of Total Transactions  | 18%      | 20%      |          |
| Bronx                    |          |          |          |
| Consideration            | \$874    | \$1,173  | -25%     |
| % of Total Consideration | 5%       | 5%       |          |
| Transactions             | 263      | 344      | -24%     |
| % of Total Transactions  | 15%      | 16%      |          |
| Brooklyn                 |          |          |          |
| Consideration            | \$3,223  | \$3,463  | -7%      |
| % of Total Consideration | 17%      | 16%      |          |
| Transactions             | 622      | 733      | -15%     |
| % of Total Transactions  | 36%      | 35%      |          |
| Queens                   |          |          |          |
| Consideration            | \$2,040  | \$2,664  | -23%     |
| % of Total Consideration | 11%      | 12%      |          |
| Transactions             | 394      | 480      | -18%     |
| % of Total Transactions  | 23%      | 23%      |          |
| Staten Island            |          |          |          |
| Consideration            | \$145    | \$129    | 12%      |
| % of Total Consideration | 1%       | 1%       |          |
| Transactions             | 125      | 130      | -4%      |
| % of Total Transactions  | 7%       | 6%       |          |