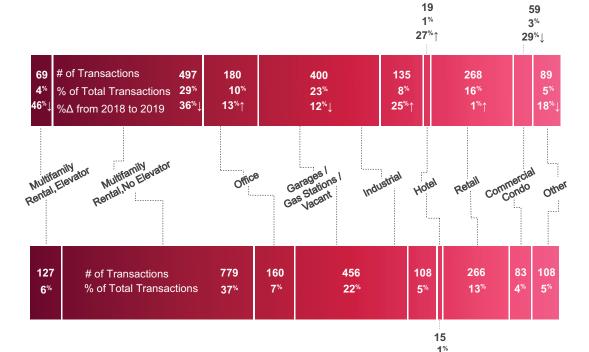

#### **KEY FINDINGS**

Total consideration for investment sales decreased in all five boroughs.

Sales consideration of multifamily rental buildings with elevators (\$2.3B) decreased 8% from the first half of 2019 and 52% year-over-year.

Sales consideration of multifamily rental buildings without elevators (\$1.4B) decreased 21% from the first half of 2019 and 52% year-over-year.

Sales consideration for office buildings (\$8B) increased 15% from the first half of 2019 and 23% year over-year. Office buildings represent the majority of citywide total consideration (42%).

Sales consideration for retail property (\$1.3B) decreased 48% from the first half of 2019 and 25% year-over-year. However, total retail transactions increased 5.5% from the first half of 2019 and 1% year-over-year.

Sales consideration for industrial sales (\$1.6B) decreased 24% from the first half of 2019 and increased 71% year-over-year.

Rent stabilized units declined 73% year over year in total consideration, from \$5.72 billion to \$1.6 billion citywide.

|                                 | 2H19    | 2H18    | % Change |
|---------------------------------|---------|---------|----------|
| Multifamily Rental, Elevator    |         |         |          |
| Consideration                   | \$2,263 | \$4,902 | -54%     |
| % of Total Consideration        | 12%     | 23%     |          |
| Transactions                    | 68      | 127     | -46%     |
| % of Total Transactions         | 4%      | 6%      |          |
| Multifamily Rental, No Elevator |         |         |          |
| Consideration                   | \$1,356 | \$2,819 | -52%     |
| % of Total Consideration        | 7%      | 13%     |          |
| Transactions                    | 497     | 779     | -36%     |
| % of Total Transactions         | 29%     | 37%     |          |
| Office                          |         |         |          |
| Consideration                   | \$8,014 | \$6,509 | 23%      |
| % of Total Consideration        | 43%     | 30%     |          |
| Transactions                    | 180     | 160     | 13%      |
| % of Total Transactions         | 10%     | 7%      |          |
| Garages / Gas Stations / Vacant |         | •       |          |
| Consideration                   | \$1,989 | \$1,450 | 37%      |
| % of Total Consideration        | 11%     | 7%      |          |
| Transactions                    | 401     | 456     | -12%     |
| % of Total Transactions         | 23%     | 22%     |          |
| Industrial                      |         | •       |          |
| Consideration                   | \$1,632 | \$952   | 71%      |
| % of Total Consideration        | 9%      | 4%      |          |
| Transactions                    | 135     | 108     | 25%      |
| % of Total Transactions         | 8%      | 5%      |          |
| Hotel                           |         |         |          |
| Consideration                   | \$1,229 | \$1,721 | -29%     |
| % of Total Consideration        | 7%      | 8%      |          |
| Transactions                    | 19      | 15      | 27%      |
| % of Total Transactions         | 1%      | 1%      |          |
| Retail                          |         |         |          |
| Consideration                   | \$1,317 | \$1,755 | -25%     |
| % of Total Consideration        | 7%      | 8%      |          |
| Transactions                    | 268     | 266     | 1%       |
| % of Total Transactions         | 16%     | 13%     |          |
| Commercial Condo                |         |         |          |
| Consideration                   | \$268   | \$176   | 52%      |
| % of Total Consideration        | 1%      | 1%      |          |
| Transactions                    | 59      | 83      | -29%     |
| % of Total Transactions         | 3%      | 4%      |          |
| Other                           |         |         |          |
| Consideration                   | \$594   | \$1,353 | -56%     |
| % of Total Consideration        | 3%      | 6%      |          |
| Transactions                    | 89      | 108     | -18%     |
| % of Total Transactions         | 5%      | 5%      |          |