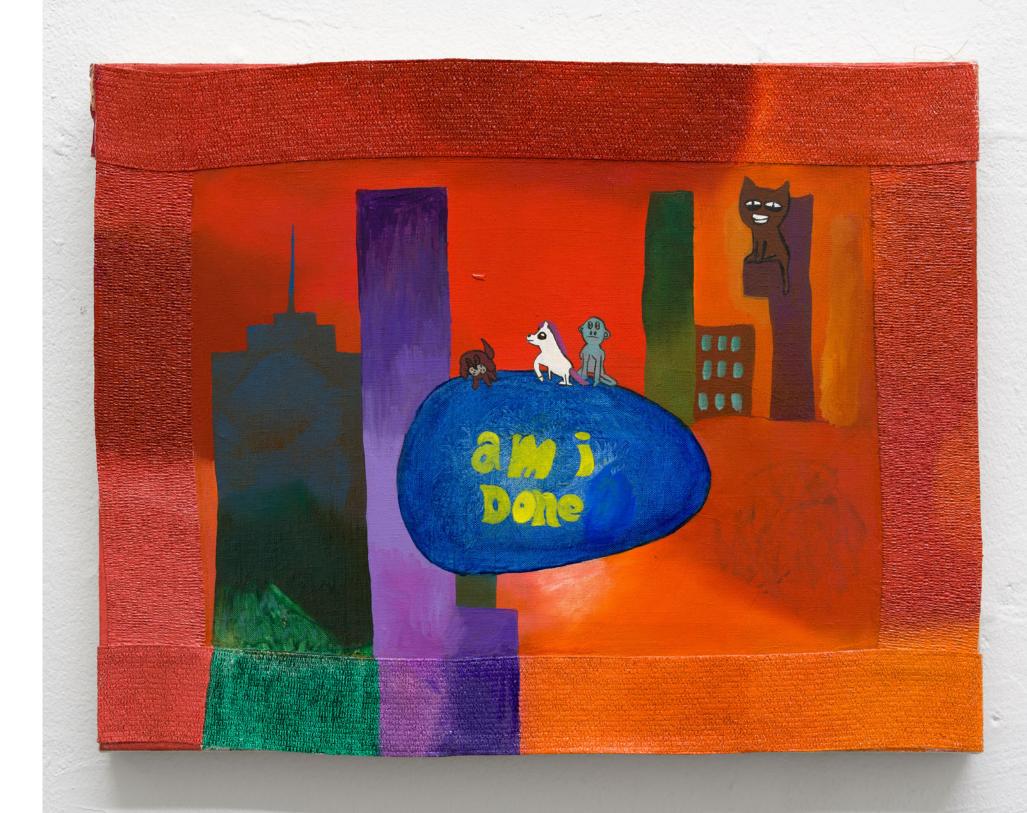

*Am I Done,* 2020 14 x 18 inches (36 x 46 cm) oil, arcylic and gauze on linen

*Players,* 2020 18 x 14 inches (46 x 36 cm) oil and gouache on paper on linen

*Higher Path,* 2020 14 x 16 inches (36 x 41 cm) oil and acrylic on linen