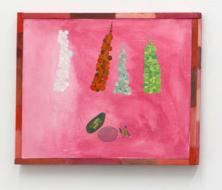

*Pink Park*, 2020 19 x 23 1/2 inches (48 x 60 cm) oil and acrylic on linen in custom wood frame

A Certain Rich Man, 2020 25 ½ x 39 ½ inches oil on linen in painted wood frame

*Long Way,* 2020 18 x 22 inches (46 x 56 cm) oil, acrylic and pencil on linen