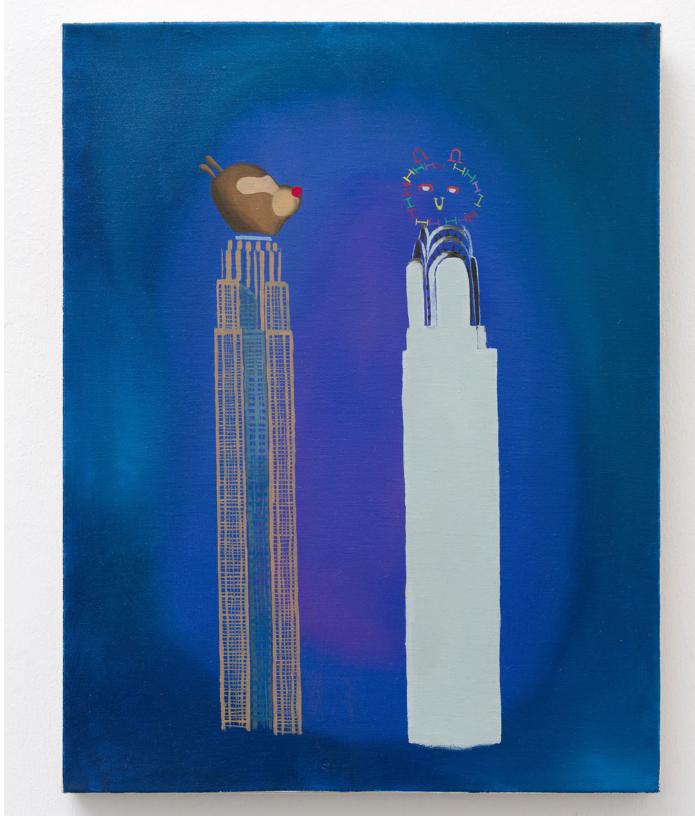

## **AUDREY GAIR** Sana Sana













*Do You See Me?,* 2020 27 1/2 x 33 inches (70 x 84 cm) oil on linen in painted wood frame







We've Only Been to Manhattan Twice, 2020 18 x 21 3/4 inches (46 x 55 cm) oil, acrylic and gouache on paper on linen





*Am I Done,* 2020 14 x 18 inches (36 x 46 cm) oil, arcylic and gauze on linen



*Players,* 2020 18 x 14 inches (46 x 36 cm) oil and gouache on paper on linen





*Higher Path,* 2020 14 x 16 inches (36 x 41 cm) oil and acrylic on linen











*Pink Park*, 2020 19 x 23 1/2 inches (48 x 60 cm) oil and acrylic on linen in custom wood frame











A Certain Rich Man, 2020 25 ½ x 39 ½ inches oil on linen in painted wood frame





*Long Way,* 2020 18 x 22 inches (46 x 56 cm) oil, acrylic and pencil on linen







*Queens*, 2020 18 x 25 inches (46 x 64 cm) oil on linen











Sana Sana [installation view]



Lets Take Our Show on the Road, 2020 18 x 22 inches (46 x 56 cm) oil on linen





*Adam's Apple, Eyepatch*, 2020 16 x 20 inches (41 x 51 cm) Oil on linen and gouache on paper





*Curtains*, 2020 19 x 21 ½ inches (48 x 55 cm) oil on linen in painted woo