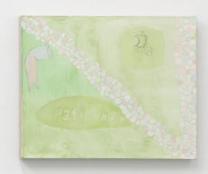

## **AUDREY GAIR** Sana Sana

*Do You See Me?,* 2020 27 1/2 x 33 inches (70 x 84 cm) oil on linen in painted wood frame

We've Only Been to Manhattan Twice, 2020 18 x 21 3/4 inches (46 x 55 cm) oil, acrylic and gouache on paper on linen