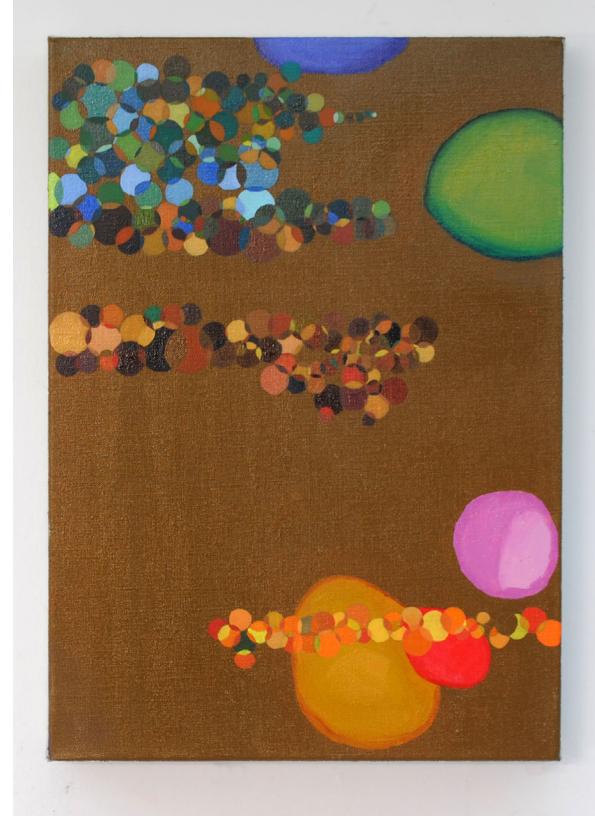

*Am I Done,* 2020 14 x 18 inches (36 x 46 cm) oil, arcylic and gauze on linen

*Players,* 2020 18 x 14 inches (46 x 36 cm) oil and gouache on paper on linen

*Higher Path,* 2020 14 x 16 inches (36 x 41 cm) oil and acrylic on linen