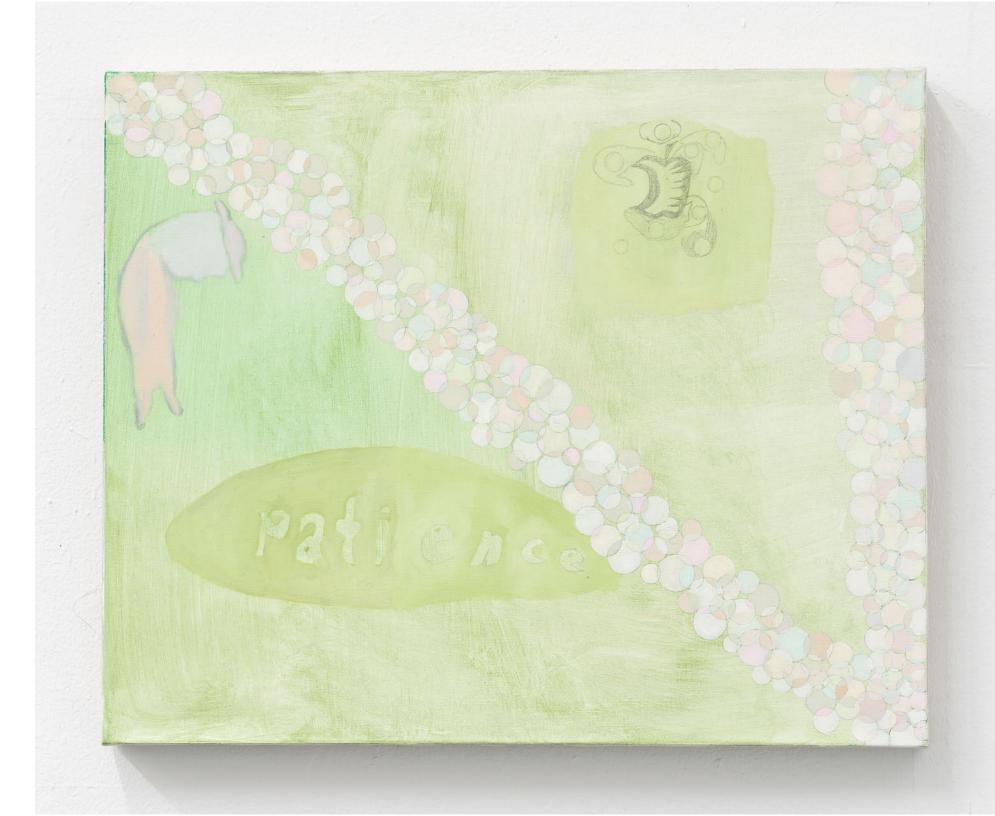

*Am I Done,* 2020 14 x 18 inches (36 x 46 cm) oil, arcylic and gauze on linen

*Players,* 2020 18 x 14 inches (46 x 36 cm) oil and gouache on paper on linen

*Higher Path,* 2020 14 x 16 inches (36 x 41 cm) oil and acrylic on linen