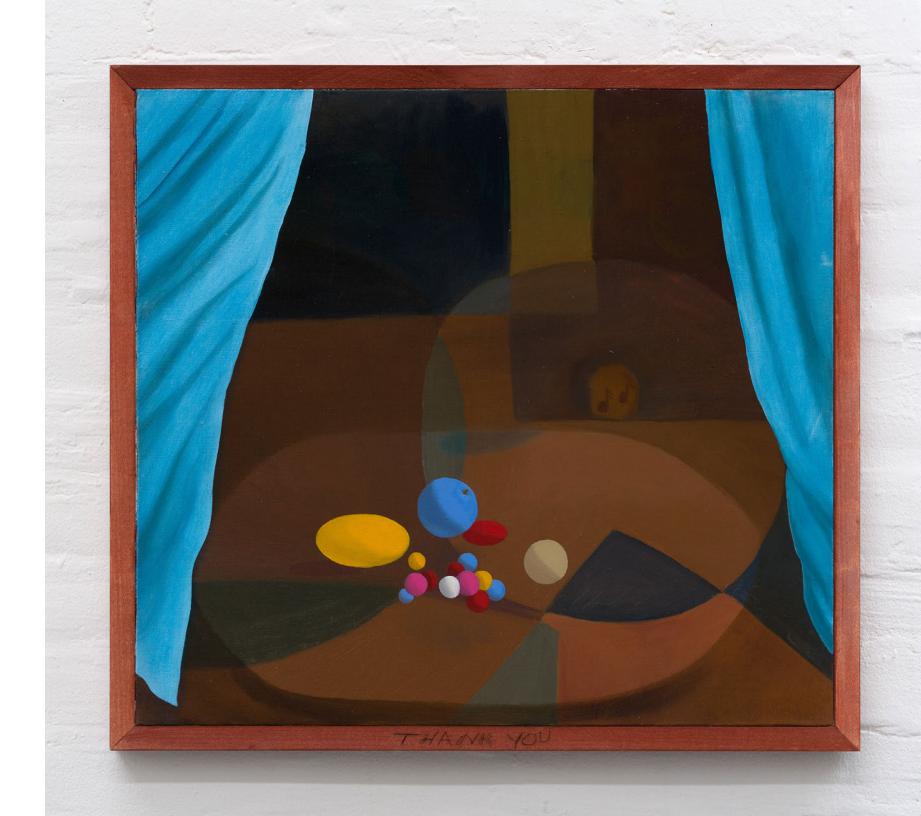

*Curtains*, 2020 19 x 21 ½ inches (48 x 55 cm) oil on linen in painted wood frame