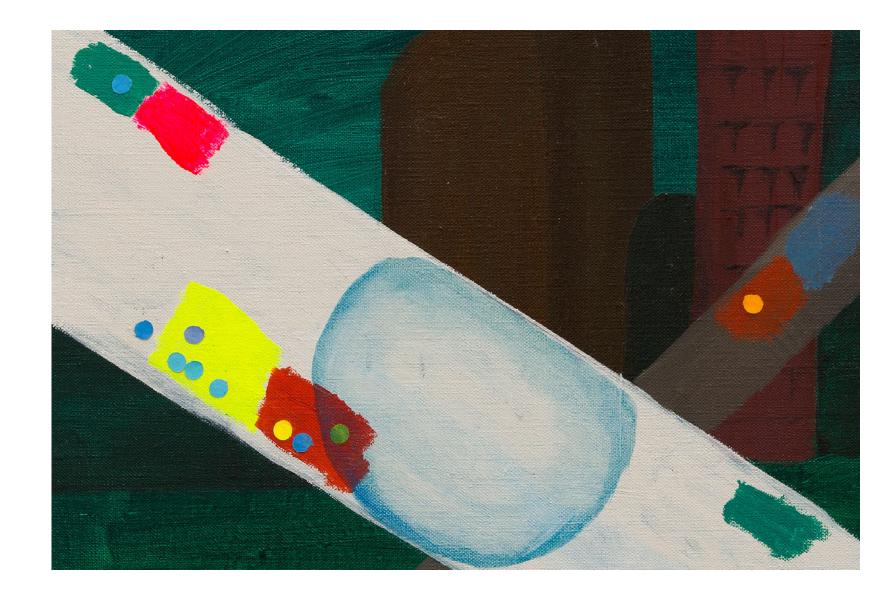

## **AUDREY GAIR** Sana Sana

*Do You See Me?,* 2020 27 1/2 x 33 inches (70 x 84 cm) oil on linen in painted wood frame

We've Only Been to Manhattan Twice, 2020 18 x 21 3/4 inches (46 x 55 cm) oil, acrylic and gouache on paper on linen