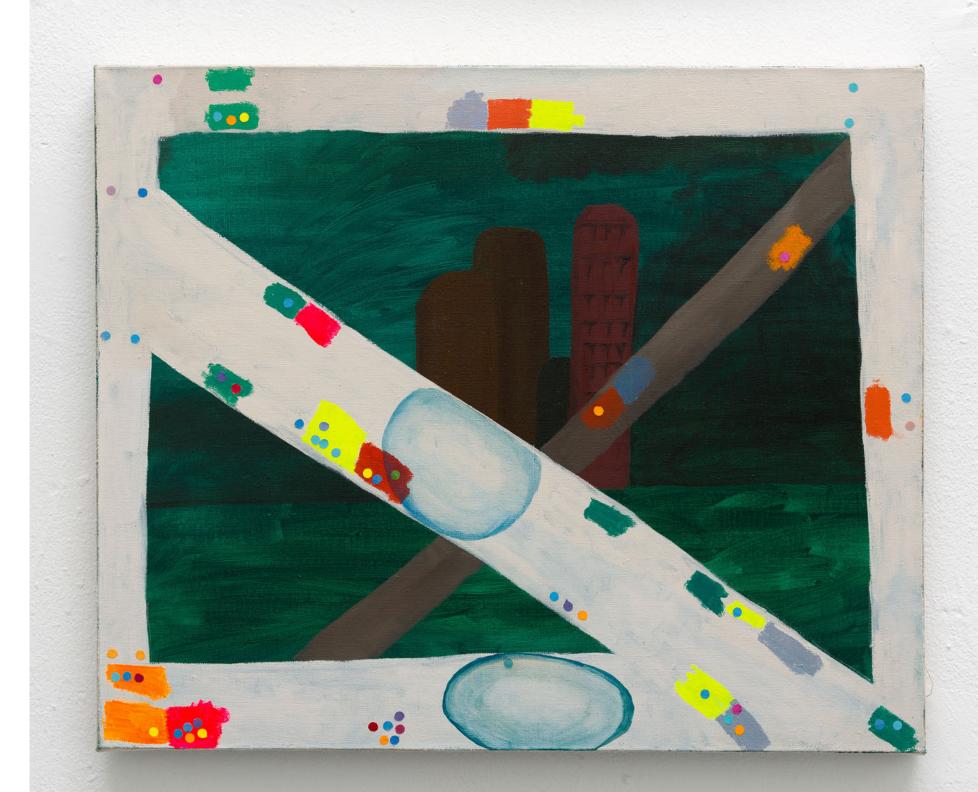

## **AUDREY GAIR** Sana Sana

*Do You See Me?,* 2020 27 1/2 x 33 inches (70 x 84 cm) oil on linen in painted wood frame

We've Only Been to Manhattan Twice, 2020 18 x 21 3/4 inches (46 x 55 cm) oil, acrylic and gouache on paper on linen