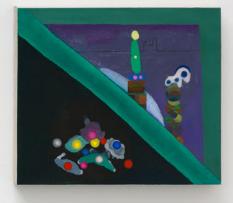

*Am I Done,* 2020 14 x 18 inches (36 x 46 cm) oil, arcylic and gauze on linen

*Players,* 2020 18 x 14 inches (46 x 36 cm) oil and gouache on paper on linen

*Higher Path,* 2020 14 x 16 inches (36 x 41 cm) oil and acrylic on linen