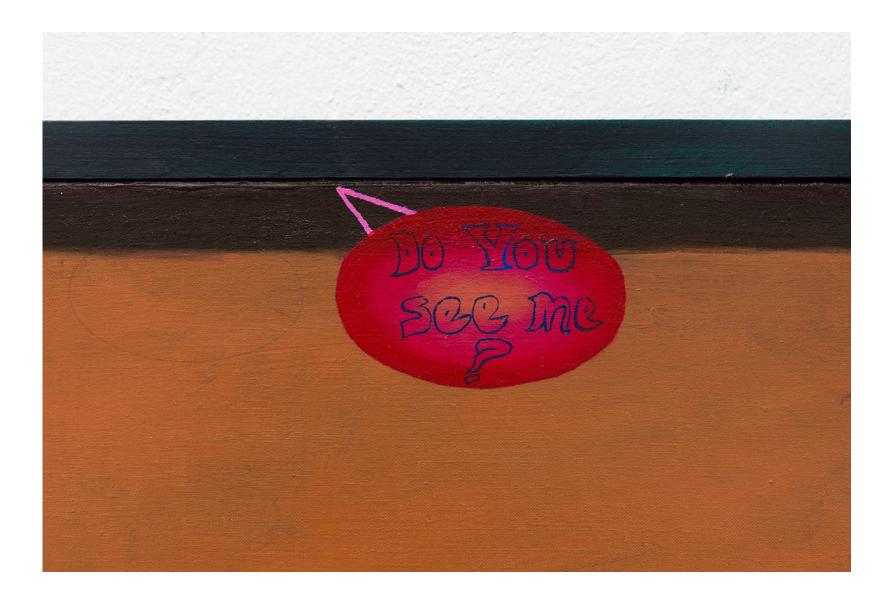

## **AUDREY GAIR** Sana Sana

*Do You See Me?,* 2020 27 1/2 x 33 inches (70 x 84 cm) oil on linen in painted wood frame

We've Only Been to Manhattan Twice, 2020 18 x 21 3/4 inches (46 x 55 cm) oil, acrylic and gouache on paper on linen