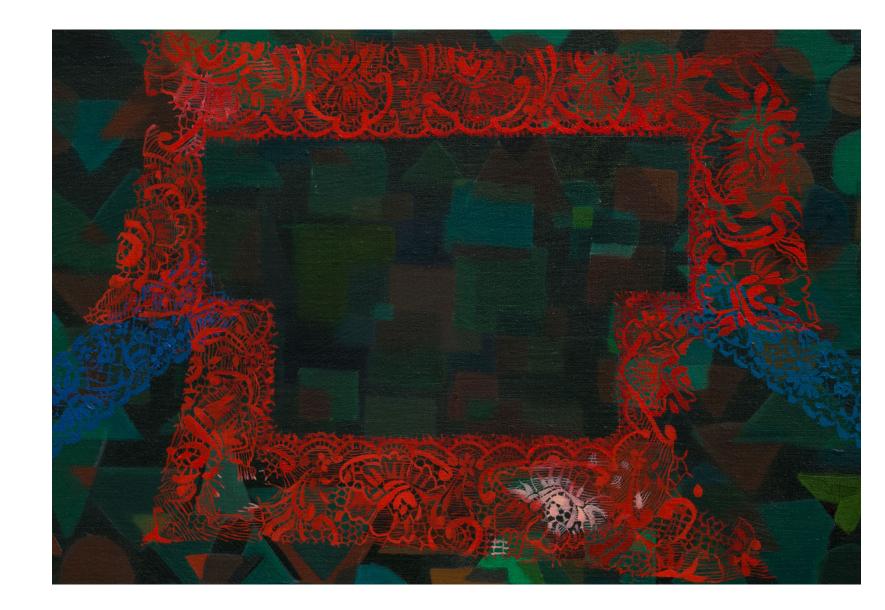

*Pink Park*, 2020 19 x 23 1/2 inches (48 x 60 cm) oil and acrylic on linen in custom wood frame

A Certain Rich Man, 2020 25 ½ x 39 ½ inches oil on linen in painted wood frame

*Long Way,* 2020 18 x 22 inches (46 x 56 cm) oil, acrylic and pencil on linen