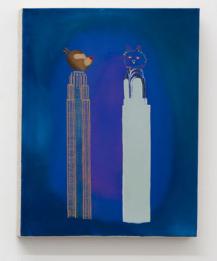

## **AUDREY GAIR** Sana Sana













*Do You See Me?,* 2020 27 1/2 x 33 inches (70 x 84 cm) oil on linen in painted wood frame







We've Only Been to Manhattan Twice, 2020 18 x 21 3/4 inches (46 x 55 cm) oil, acrylic and gouache on paper on linen





*Am I Done,* 2020 14 x 18 inches (36 x 46 cm) oil, arcylic and gauze on linen



*Players,* 2020 18 x 14 inches (46 x 36 cm) oil and gouache on paper on linen





*Higher Path,* 2020 14 x 16 inches (36 x 41 cm) oil and acrylic on linen











*Pink Park*, 2020 19 x 23 1/2 inches (48 x 60 cm) oil and acrylic on linen in custom wood frame











A Certain Rich Man, 2020 25 ½ x 39 ½ inches oil on linen in painted wood frame





*Long Way,* 2020 18 x 22 inches (46 x 56 cm) oil, acrylic and pencil on linen







*Queens*, 2020 18 x 25 inches (46 x 64 cm) oil on li