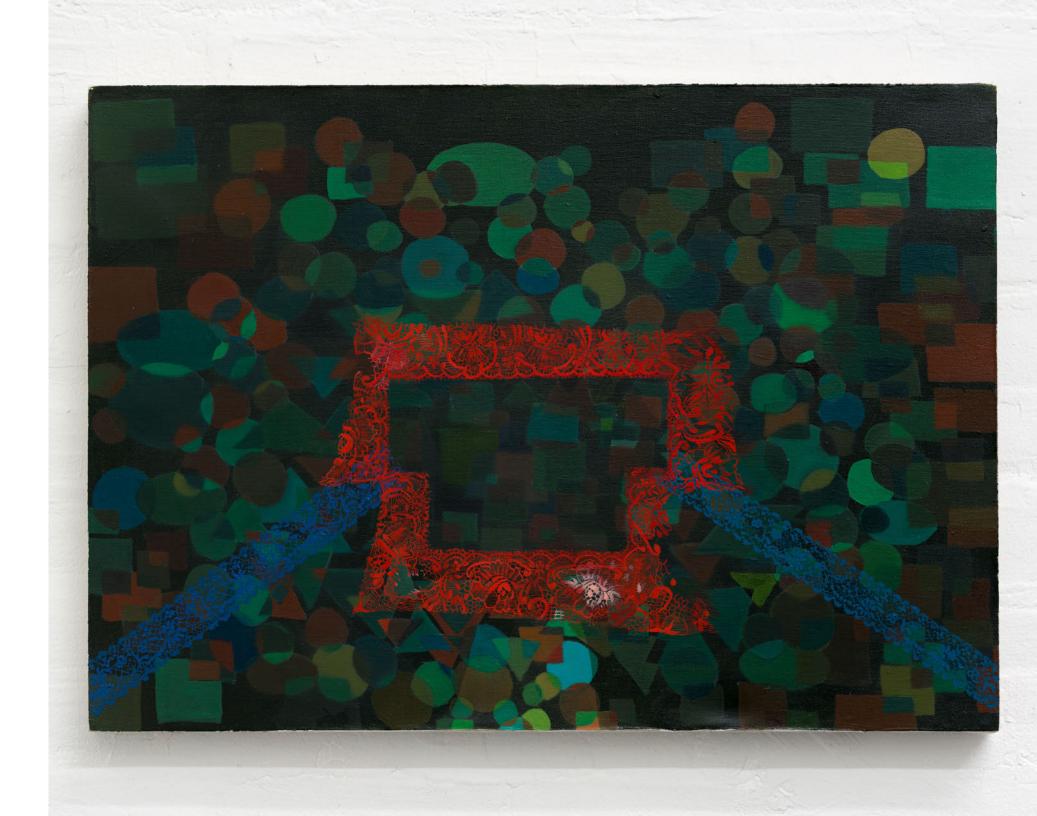

*Pink Park*, 2020 19 x 23 1/2 inches (48 x 60 cm) oil and acrylic on linen in custom wood frame

A Certain Rich Man, 2020 25 ½ x 39 ½ inches oil on linen in painted wood frame

*Long Way,* 2020 18 x 22 inches (46 x 56 cm) oil, acrylic and pencil on linen