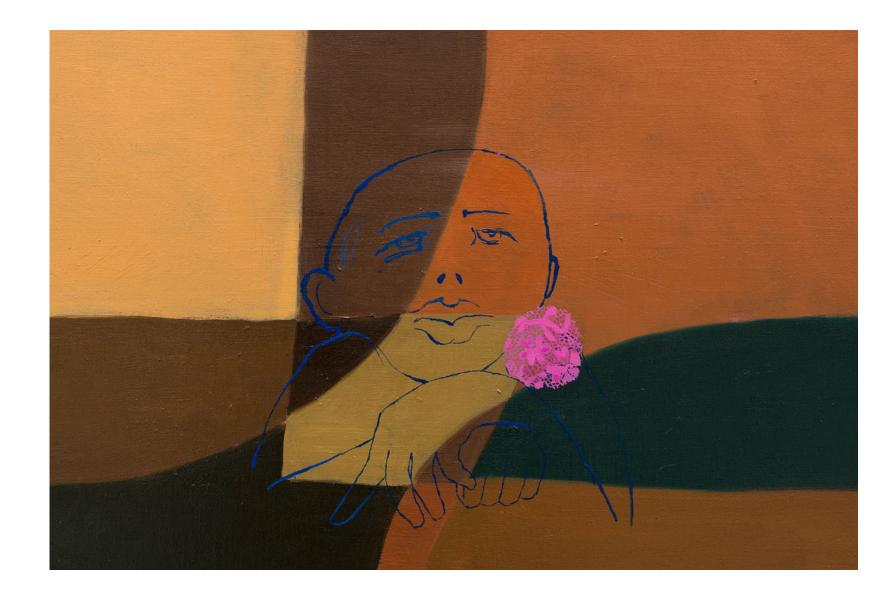

## **AUDREY GAIR** Sana Sana

*Do You See Me?,* 2020 27 1/2 x 33 inches (70 x 84 cm) oil on linen in painted wood frame

We've Only Been to Manhattan Twice, 2020 18 x 21 3/4 inches (46 x 55 cm) oil, acrylic and gouache on paper on linen