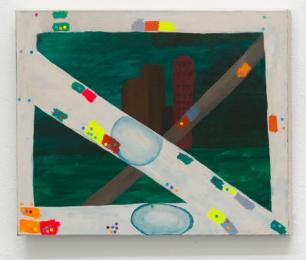

## **AUDREY GAIR** Sana Sana

*Do You See Me?,* 2020 27 1/2 x 33 inches (70 x 84 cm) oil on linen in painted wood frame

We've Only Been to Manhattan Twice, 2020 18 x 21 3/4 inches (46 x 55 cm) oil, acrylic and gouache on paper on linen