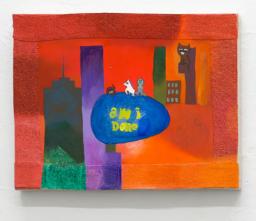

*Am I Done,* 2020 14 x 18 inches (36 x 46 cm) oil, arcylic and gauze on linen

*Players,* 2020 18 x 14 inches (46 x 36 cm) oil and gouache on paper on linen

*Higher Path,* 2020 14 x 16 inches (36 x 41 cm) oil and acrylic on linen