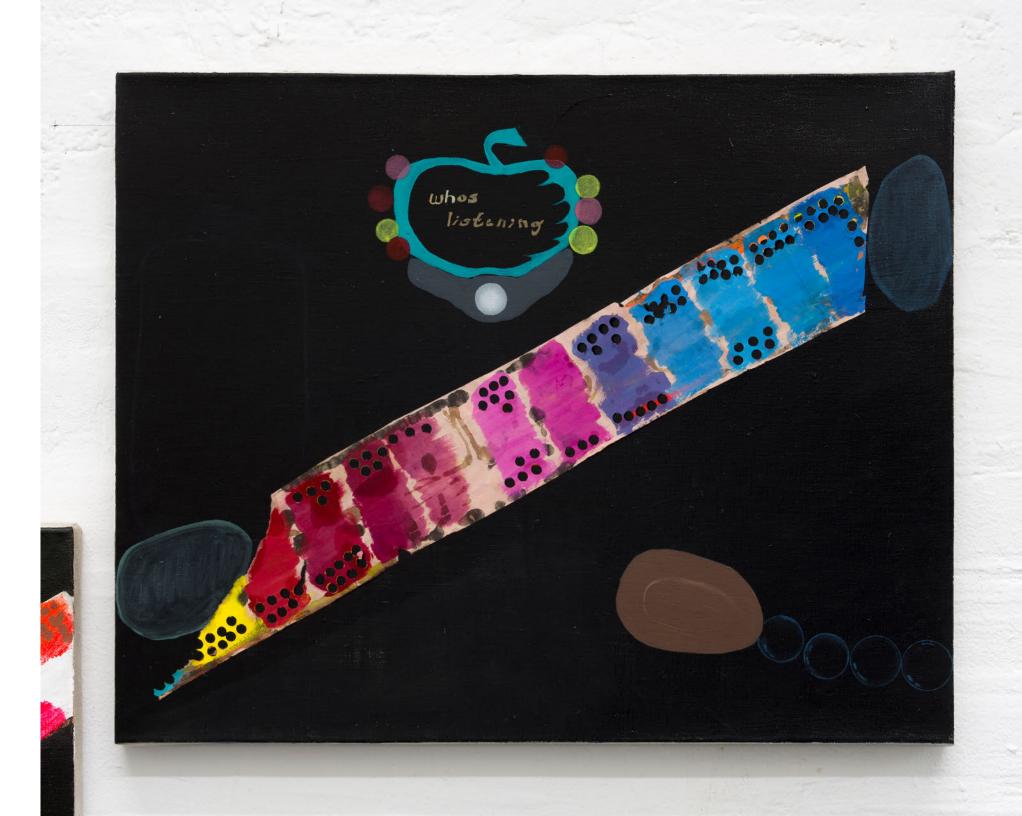

*Queens*, 2020 18 x 25 inches (46 x 64 cm) oil on linen

Sana Sana [installation view]

Lets Take Our Show on the Road, 2020 18 x 22 inches (46 x 56 cm) oil on linen

*Adam's Apple, Eyepatch*, 2020 16 x 20 inches (41 x 51 cm) Oil on linen and gouache on paper