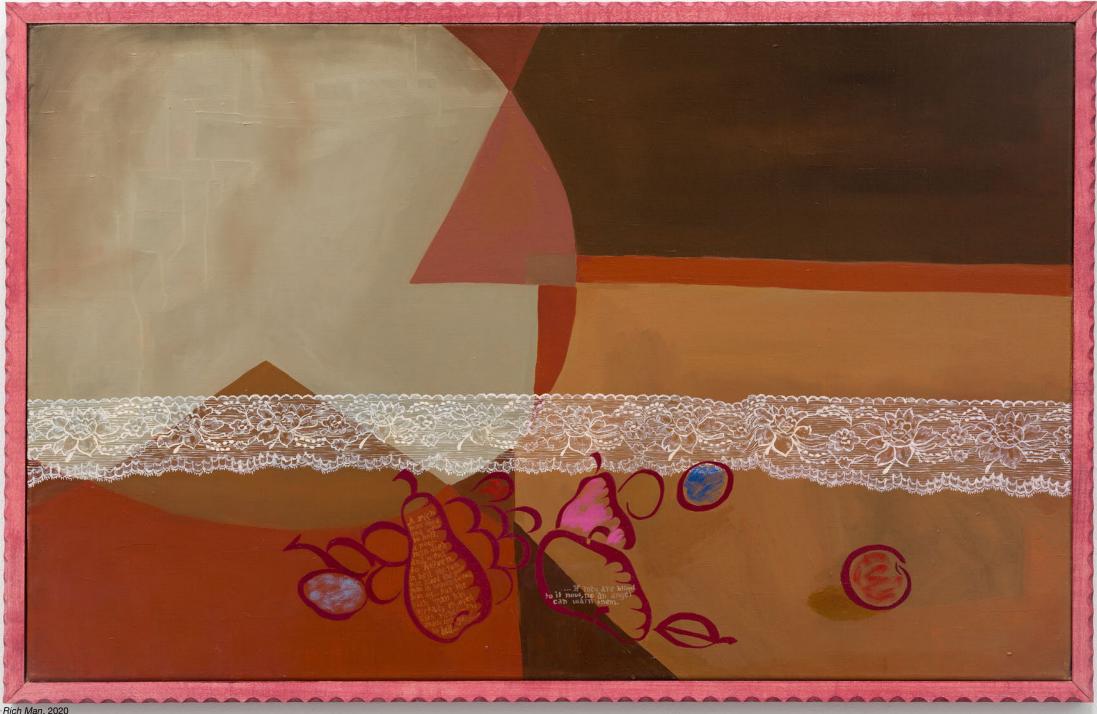

*Pink Park*, 2020 19 x 23 1/2 inches (48 x 60 cm) oil and acrylic on linen in custom wood frame

A Certain Rich Man, 2020 25 ½ x 39 ½ inches oil on linen in painted wood frame

*Long Way,* 2020 18 x 22 inches (46 x 56 cm) oil, acrylic and pencil on linen