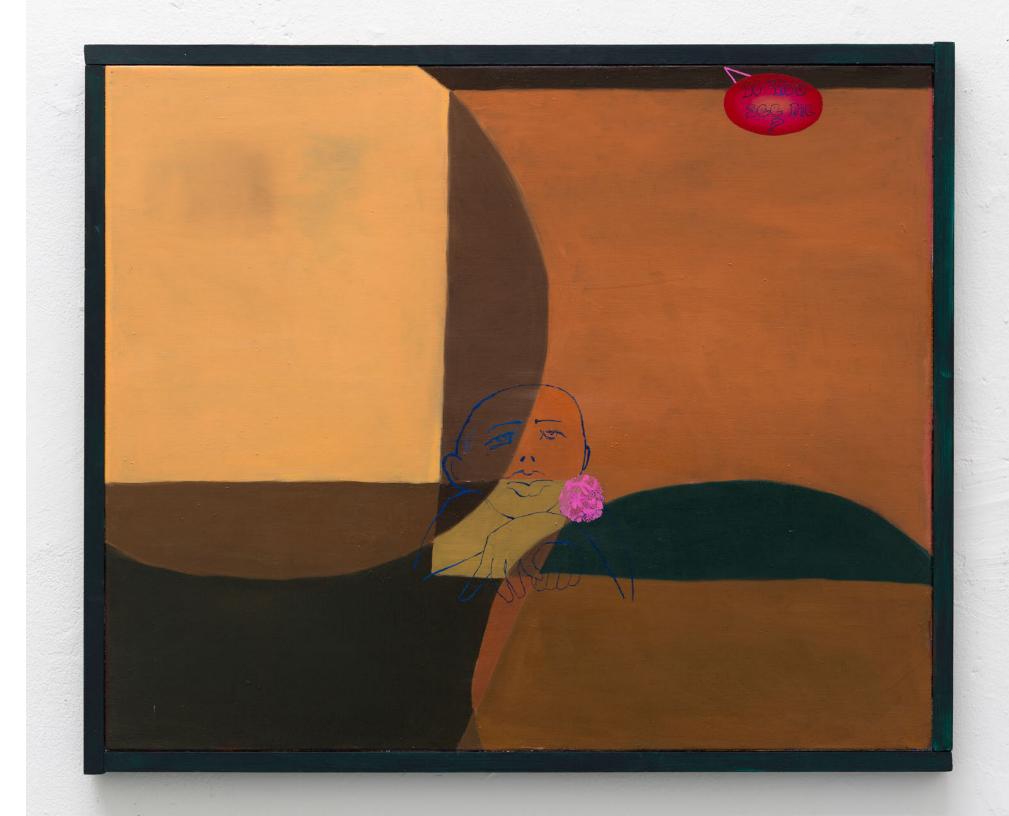

## **AUDREY GAIR** Sana Sana

*Do You See Me?,* 2020 27 1/2 x 33 inches (70 x 84 cm) oil on linen in painted wood frame

We've Only Been to Manhattan Twice, 2020 18 x 21 3/4 inches (46 x 55 cm) oil, acrylic and gouache on paper on linen