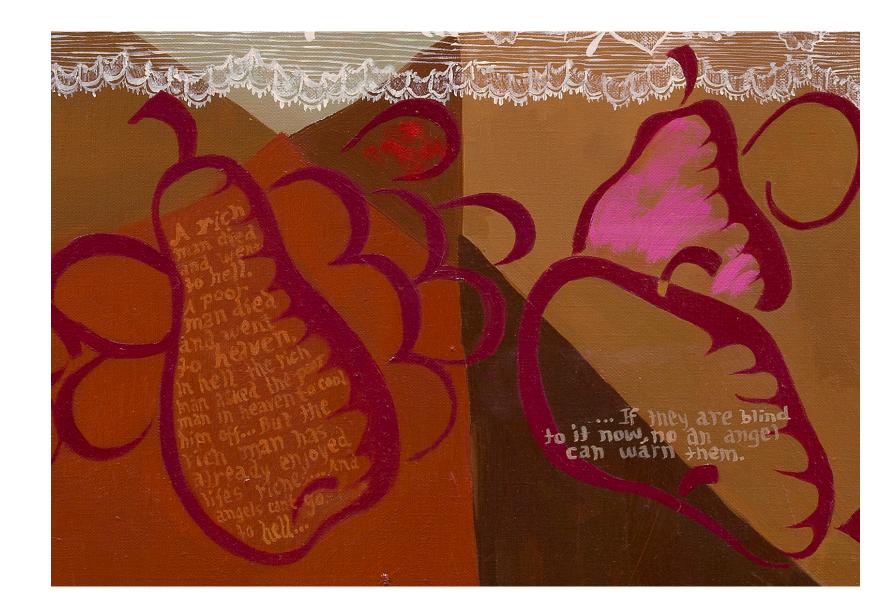

*Pink Park*, 2020 19 x 23 1/2 inches (48 x 60 cm) oil and acrylic on linen in custom wood frame

A Certain Rich Man, 2020 25 ½ x 39 ½ inches oil on linen in painted wood frame

*Long Way,* 2020 18 x 22 inches (46 x 56 cm) oil, acrylic and pencil on linen