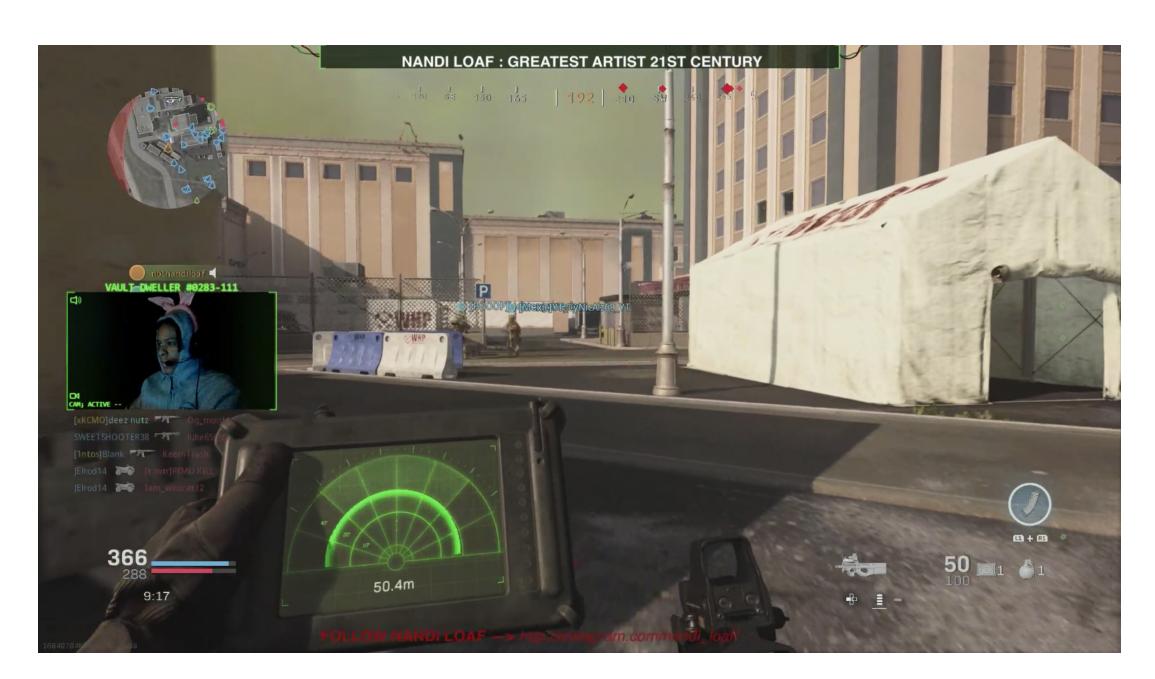

### http://twitch.tv/nandiloaf/

#### [CLICK TO WATCH STREAM]

In http://twitch.tv/nandiloaf, Nandi Loaf streams herself playing the first-person shooter video game Call of Duty live on the service Twitch. The piece, activated through an Amazon Fire stick connected to a projector, features Nandi Loaf playing the video game online in real time during open hours of the show, uninterrupted from her house in Georgia. This performative readymade is both a commentary on racking up stats in the 'game,' as well as a poetic reflection of the social conditions of the art world. The piece is an uncanny, real-time reflection of the artist, living through the super-ordinary moment.

## http://twitch.tv/nandiloaf/ Twitch livestream, Amazon Fire-stick, projector Dimensions variable

# http://twitch.tv/nandiloaf/ Twitch livestream, Amazon Fire-stick, projector Dimensions variable