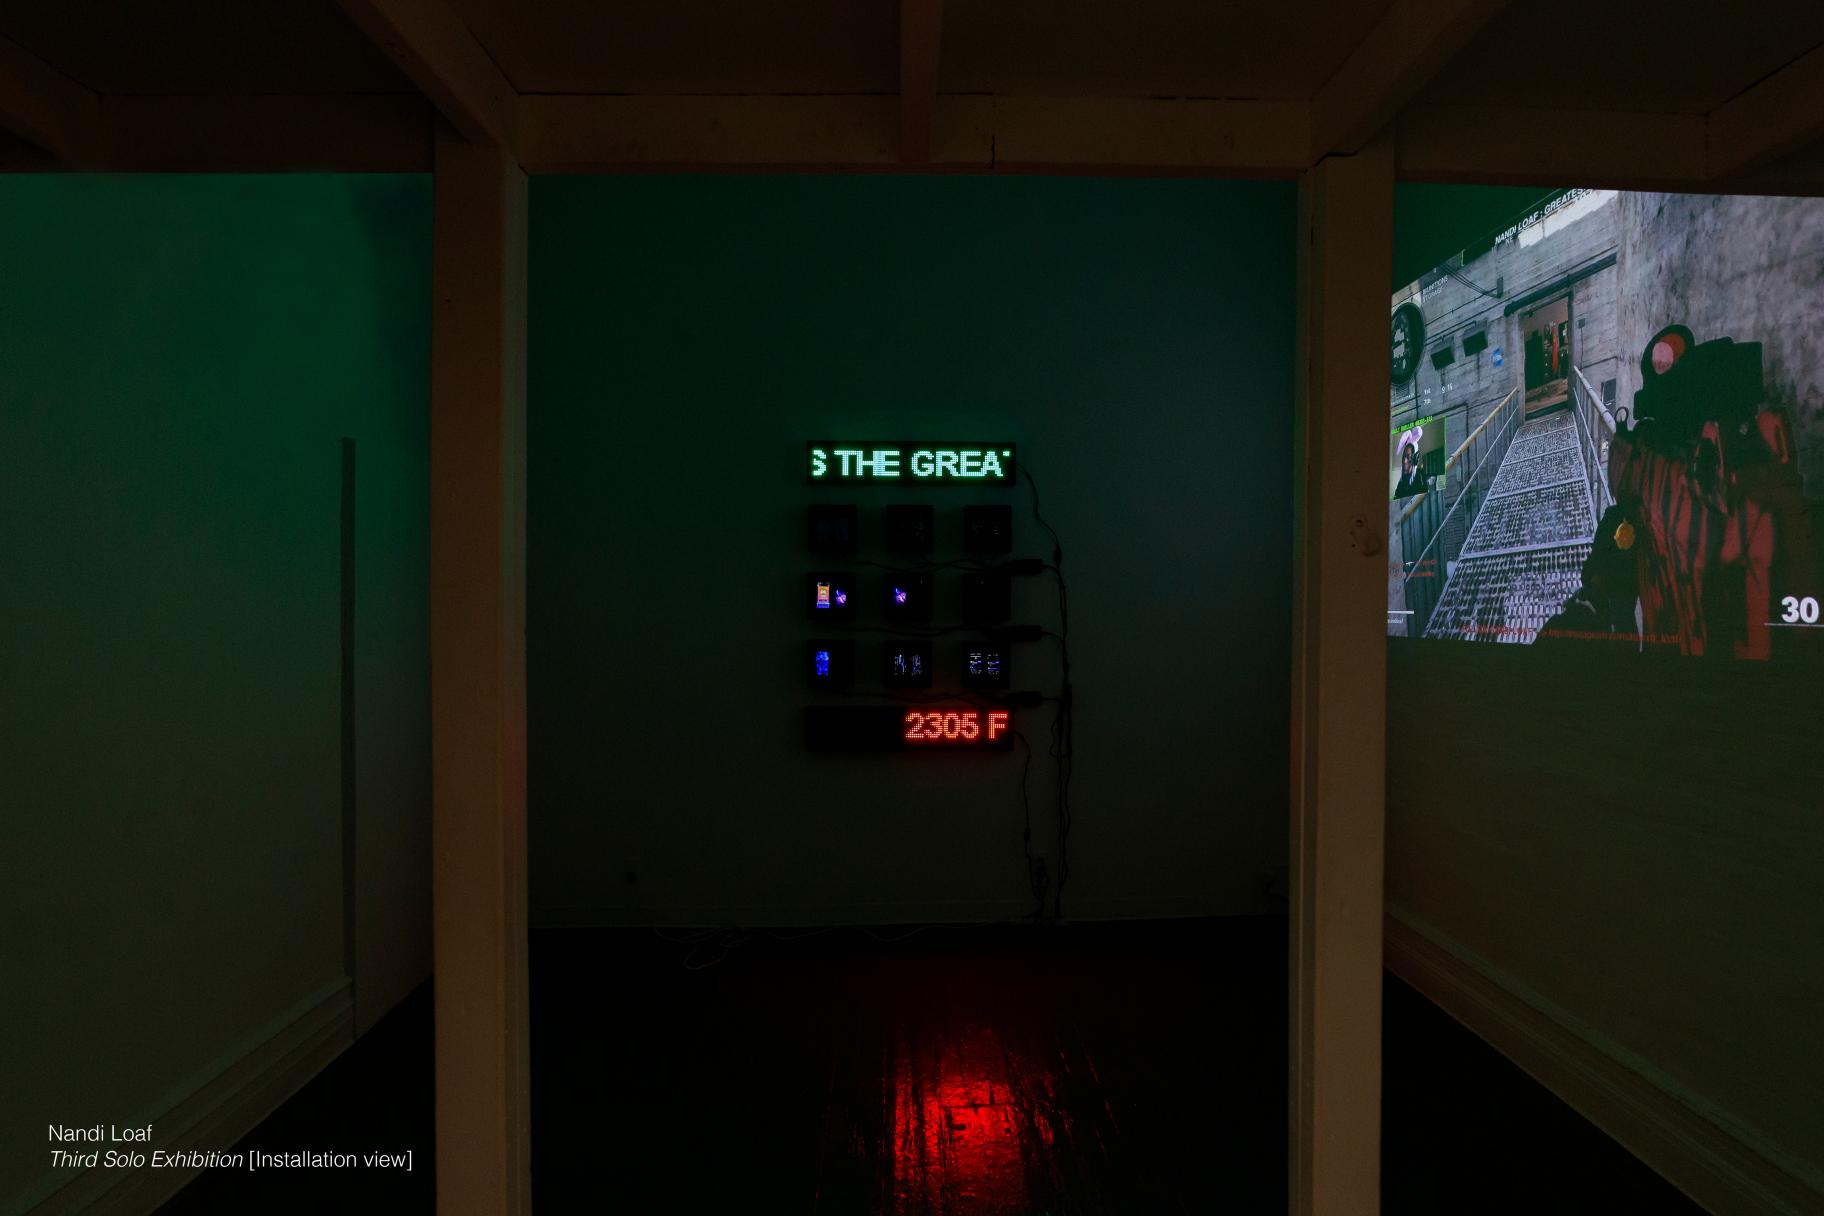

## NL%PROPAGATION\_TICKER [green] LED lights, metal, plastic, plexi-glass frame Edition of 03

8 x 40 inches [20 x 102 cm]

WiFi operated LED sign programmed to scroll and display a compilation of Nandi Loaf propaganda. All Nandi Loaf propaganda will be programmed and updated regularly per the artist's request.

NL%PROPAGATION\_TICKER [red]
LED lights, metal, plastic, plexi-glass frame Edition of 03 8 x 40 inches [20 x 102 cm]

WiFi operated LED sign programmed to scroll and display a compilation of Nandi Loaf propaganda. All Nandi Loaf propaganda will be programmed and updated regularly per the artist's request.

#### [CLICK TO WATCH STREAM]

In http://twitch.tv/nandiloaf, Nandi Loaf streams herself playing the first-person shooter video game Call of Duty live on the service Twitch. The piece, activated through an Amazon Fire stick connected to a projector, features Nandi Loaf playing the video game online in real time during open hours of the show, uninterrupted from her house in Georgia. This performative readymade is both a commentary on racking up stats in the 'game,' as well as a poetic reflection of the social conditions of the art world. The piece is an uncanny, real-time reflection of the artist, living through the super-ordinary moment.