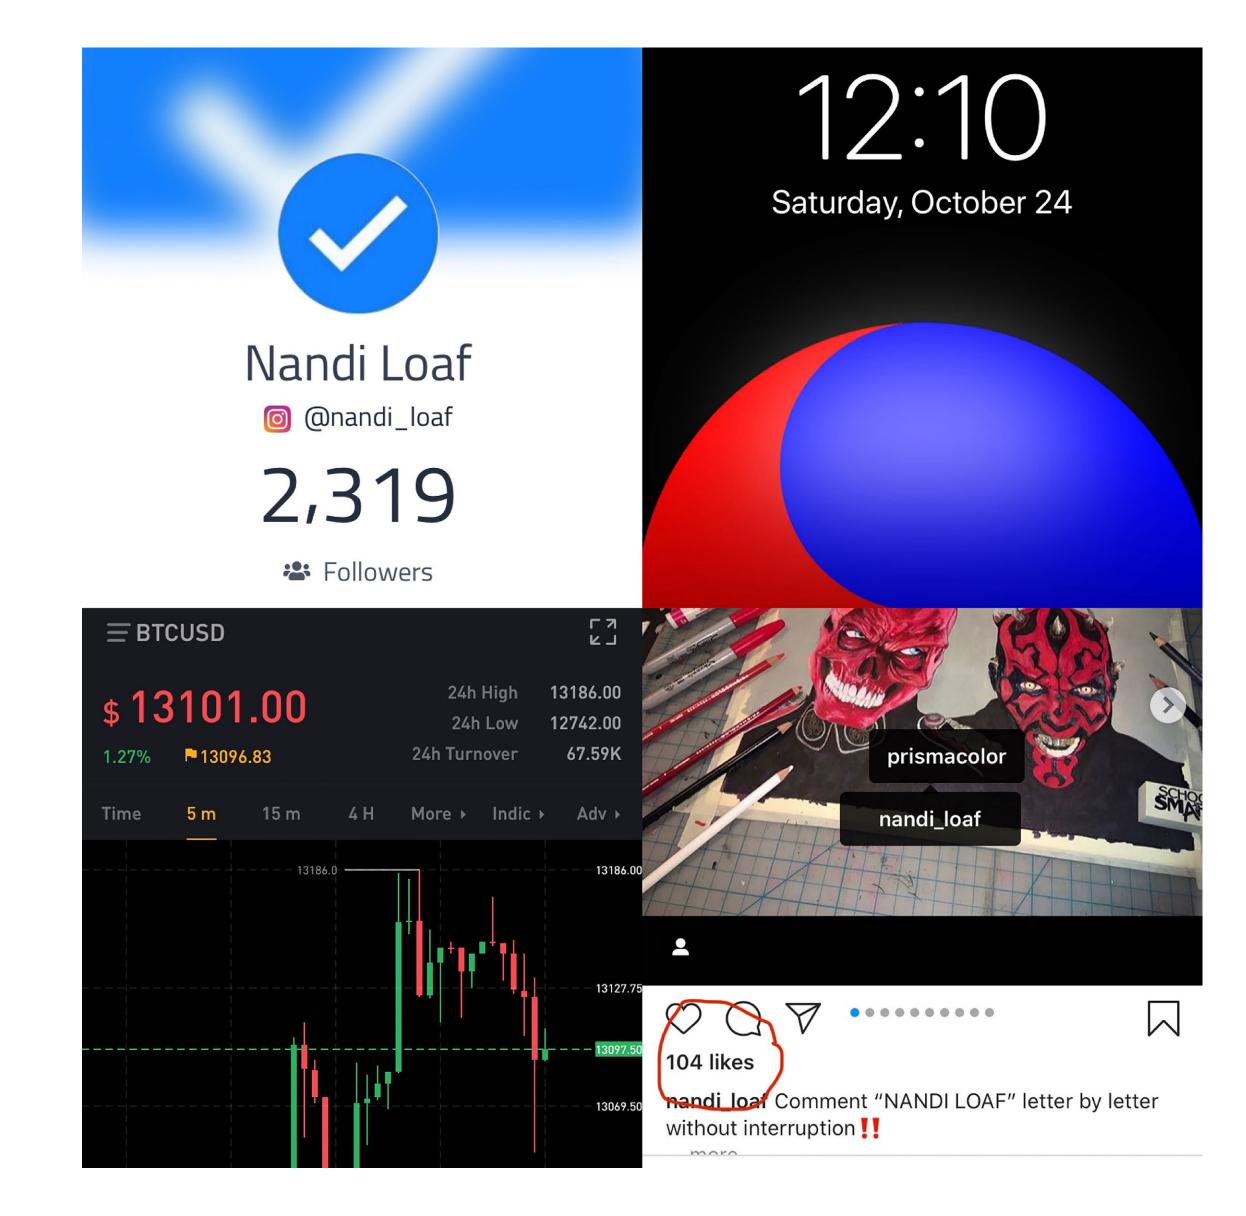

#### **NL%STATS**

UV print on dibond panel Unique edition of 5 30 x 30 inches [76 x 76 cm]

Instagram Layout 4-panel collage of Nandi Loaf stats recorded at the time of purchase. Recorded Nandi Loaf stats include: @nandi\_loaf follower count, time & date of purchase, price of BTC (bitcoin), and changing impressions and engagement from Nandi Loaf's Instagram account.