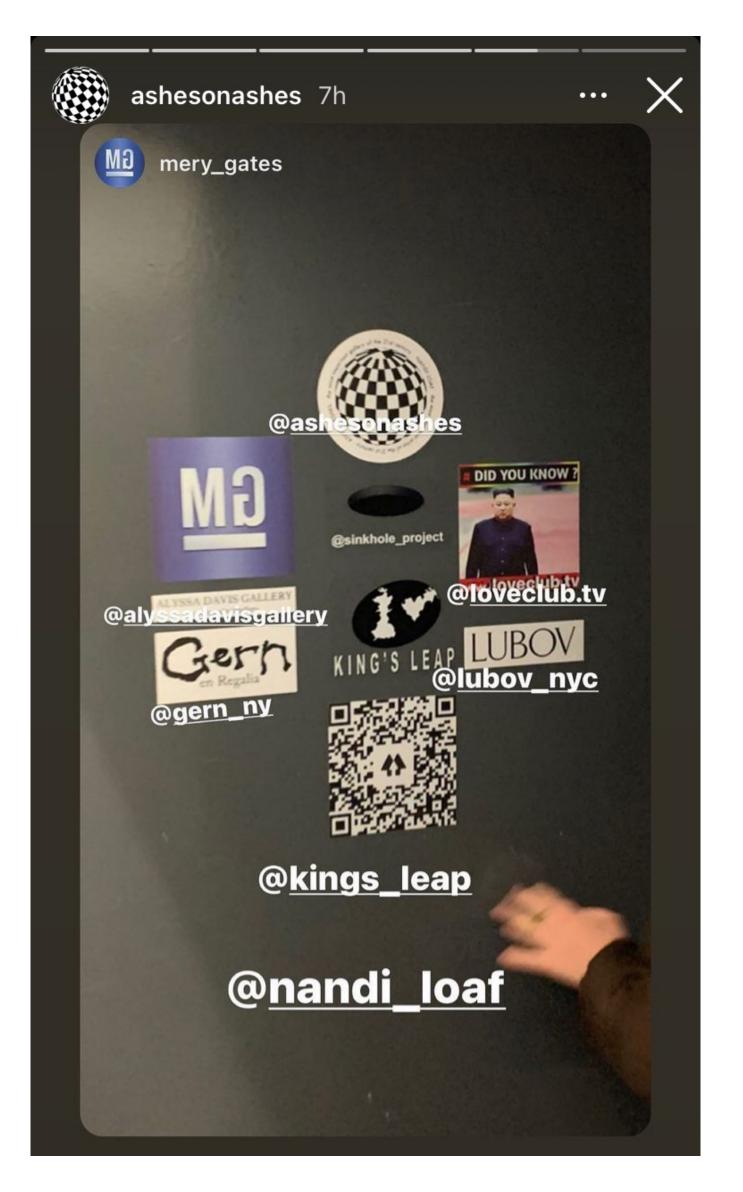

In *Third Solo Exhibition*, Nandi Loaf has asked eight artist run spaces and small galleries to sponsor her phone farms by Venmo-ing Nandi Loaf for two 30 dollar smartphones. Sponsered galleries include Alyssa Davis Gallery, Ashes / Ashes, Gern en Regalia, King's Leap, Love (loveclub.tv), Lubov, Mery Gates and Sinkhole Projects. Each gallery is assigned a phone farm box, with the gallery either splitting or donating the profits to Nandi Loaf. In turn, Nandi Loaf becomes represented by eight galleries during the run of her show at King's Leap, who have "financed" the production of her work. The sponsored phone farms, at once, map out a simulated competition between these spaces, while also pointing to the shared dispostions and network inhabiting a growing and collaborative scene in New York.