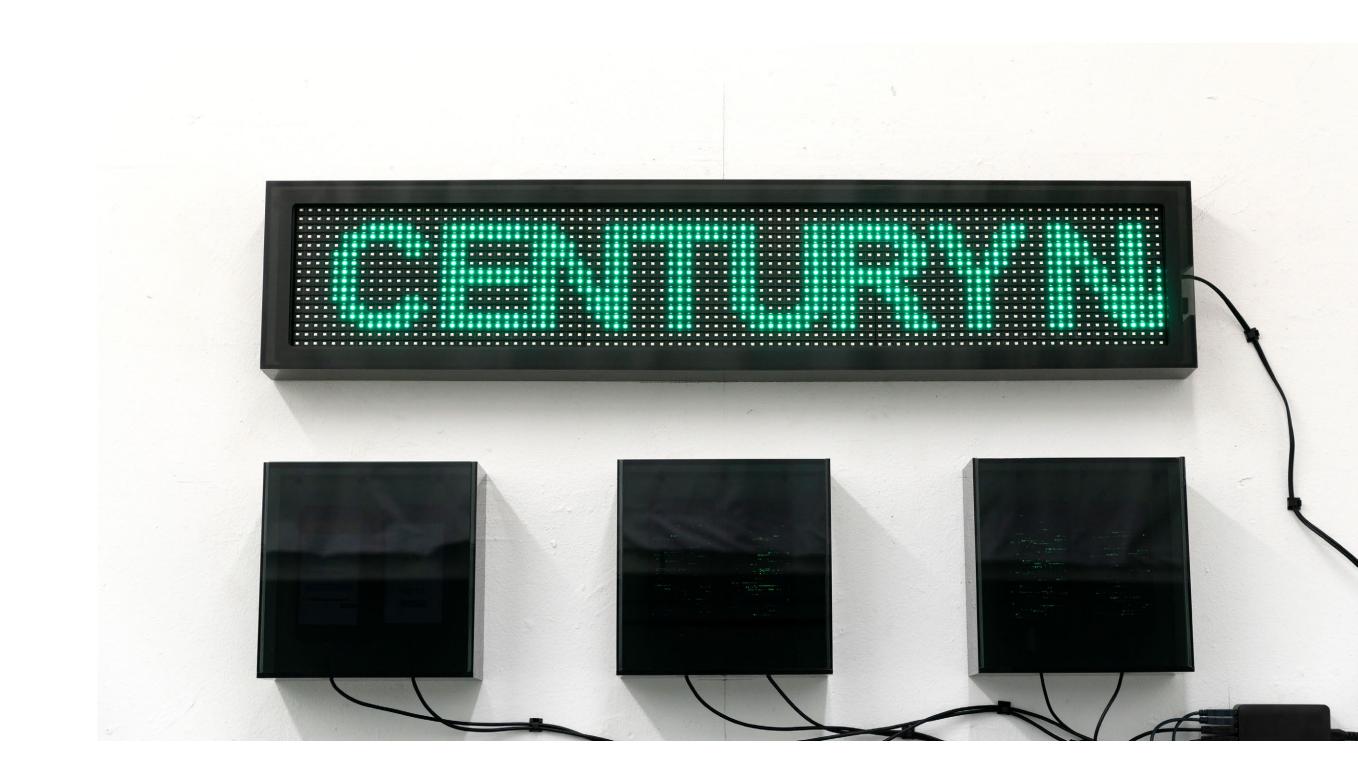

## NL%PROPAGATION\_TICKER [green] LED lights, metal, plastic, plexi-glass frame Edition of 03

8 x 40 inches [20 x 102 cm]

WiFi operated LED sign programmed to scroll and display a compilation of Nandi Loaf propaganda. All Nandi Loaf propaganda will be programmed and updated regularly per the artist's request.