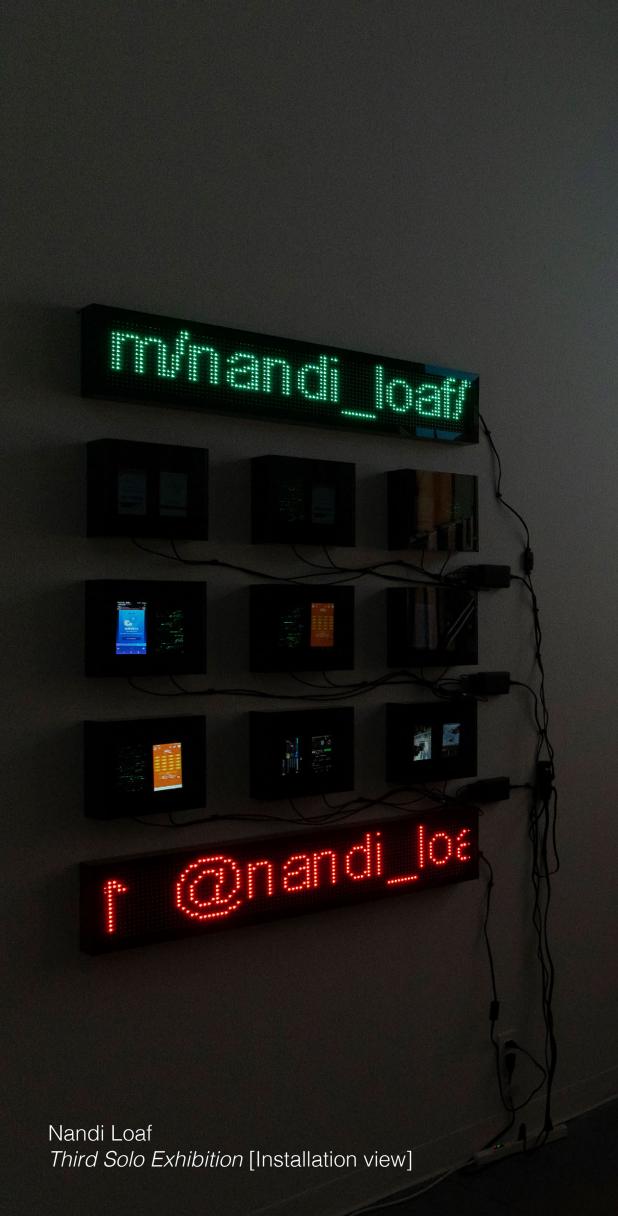

#### **NL%PHONEFARM**

In the central installation NL%PHONEFARM, Nandi Loaf exhibits 9 acrylic boxes housing 18 phones connected to USB adapters, extension cables, and a surge protector. The phones, as displayed together, actualize a phone farm: a popular mid-late 2010's DIY server farm, where an individual would purchase bundles of cheap "burner" smartphones (priced as low as 30 dollars) to passively stream online content, play games, or mine Bitcoin. In return, the individual receives a cash payout, at fractions of a penny per minute. The height of phone farming plateaued a few years ago, and now the extraction of cash, while underway by Nandi Loaf at the gallery, is a Sisyphean task, all deliberate and calculated on Nandi Loaf's behalf. The phone farms, as deployed by Nandi Loaf, are automated, self-employed, autonomous art-workers all at the service and behest of Nandi Loaf's practice. The mangled, bodily system of cables likely spends more money pulling electricity than the payout she'll eventually receive. Nandi Loaf's phones are both a self-reliant and self-effacing jab at the emerging artist and an attempt to rewire the traditional networks of capital they must flow within.

In *Third Solo Exhibition*, Nandi Loaf has asked eight artist run spaces and small galleries to sponsor her phone farms by Venmo-ing Nandi Loaf for two 30 dollar smartphones. Sponsered galleries include Alyssa Davis Gallery, Ashes / Ashes, Gern en Regalia, King's Leap, Love (loveclub.tv), Lubov, Mery Gates and Sinkhole Projects. Each gallery is assigned a phone farm box, with the gallery either splitting or donating the profits to Nandi Loaf. In turn, Nandi Loaf becomes represented by eight galleries during the run of her show at King's Leap, who have "financed" the production of her work. The sponsored phone farms, at once, map out a simulated competition between these spaces, while also pointing to the shared dispostions and network inhabiting a growing and collaborative scene in New York.

## NL%PROPAGATION\_TICKER [green] LED lights, metal, plastic, plexi-glass frame Edition of 03

8 x 40 inches [20 x 102 cm]

WiFi operated LED sign programmed to scroll and display a compilation of Nandi Loaf propaganda. All Nandi Loaf propaganda will be programmed and updated regularly per the artist's request.

NL%PROPAGATION\_TICKER [red]
LED lights, metal, plastic, plexi-glass frame Edition of 03 8 x 40 inches [20 x 102 cm]

WiFi operated LED sign programmed to scroll and display a compilation of Nandi Loaf propaganda. All Nandi Loaf propaganda will be programmed and updated regularly per the artist's request.