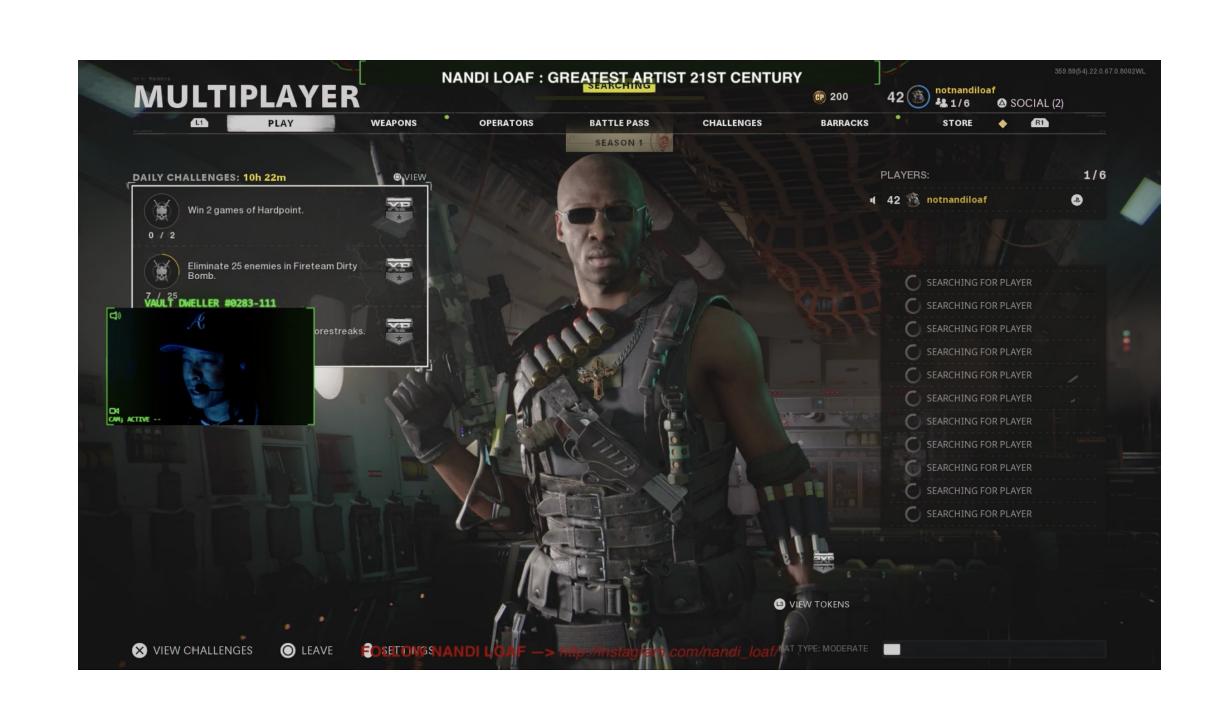

### http://twitch.tv/nandiloaf/

#### [CLICK TO WATCH STREAM]

In http://twitch.tv/nandiloaf, Nandi Loaf streams herself playing the first-person shooter video game Call of Duty live on the service Twitch. The piece, activated through an Amazon Fire stick connected to a projector, features Nandi Loaf playing the video game online in real time during open hours of the show, uninterrupted from her house in Georgia. This performative readymade is both a commentary on racking up stats in the 'game,' as well as a poetic reflection of the social conditions of the art world. The piece is an uncanny, real-time reflection of the artist, living through the super-ordinary moment.

## http://twitch.tv/nandiloaf/ Twitch livestream, Amazon Fire-stick, projector Dimensions variable

# http://twitch.tv/nandiloaf/ Twitch livestream, Amazon Fire-stick, projector Dimensions variable