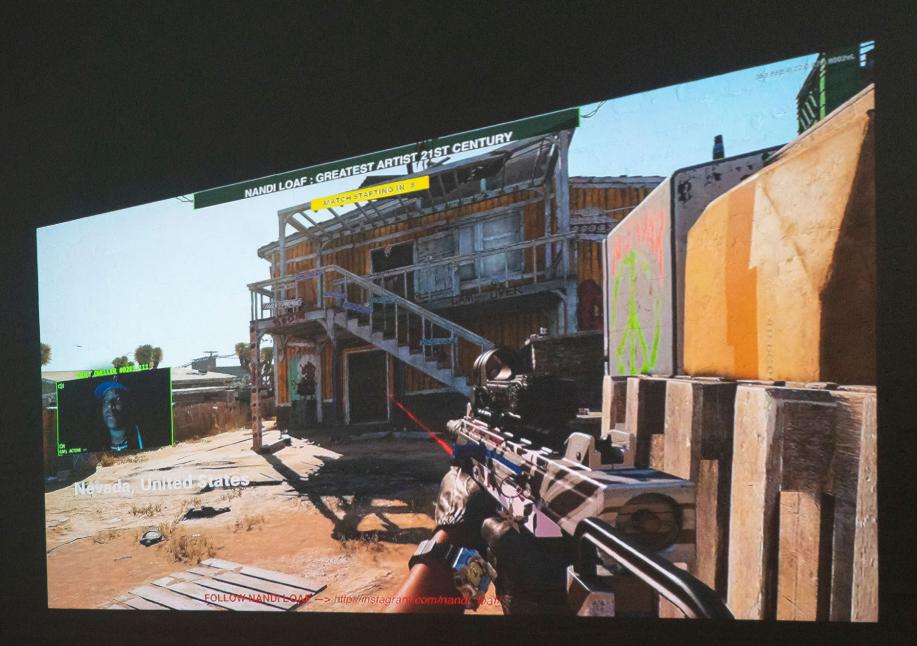

### http://twitch.tv/nandiloaf/

#### [CLICK TO WATCH STREAM]

In http://twitch.tv/nandiloaf, Nandi Loaf streams herself playing the first-person shooter video game Call of Duty live on the service Twitch. The piece, activated through an Amazon Fire stick connected to a projector, features Nandi Loaf playing the video game online in real time during open hours of the show, uninterrupted from her house in Georgia. This performative readymade is both a commentary on racking up stats in the 'game,' as well as a poetic reflection of the social conditions of the art world. The piece is an uncanny, real-time reflection of the artist, living through the super-ordinary moment.

## http://twitch.tv/nandiloaf/ Twitch livestream, Amazon Fire-stick, projector Dimensions variable

# http://twitch.tv/nandiloaf/ Twitch livestream, Amazon Fire-stick, projector Dimensions variable