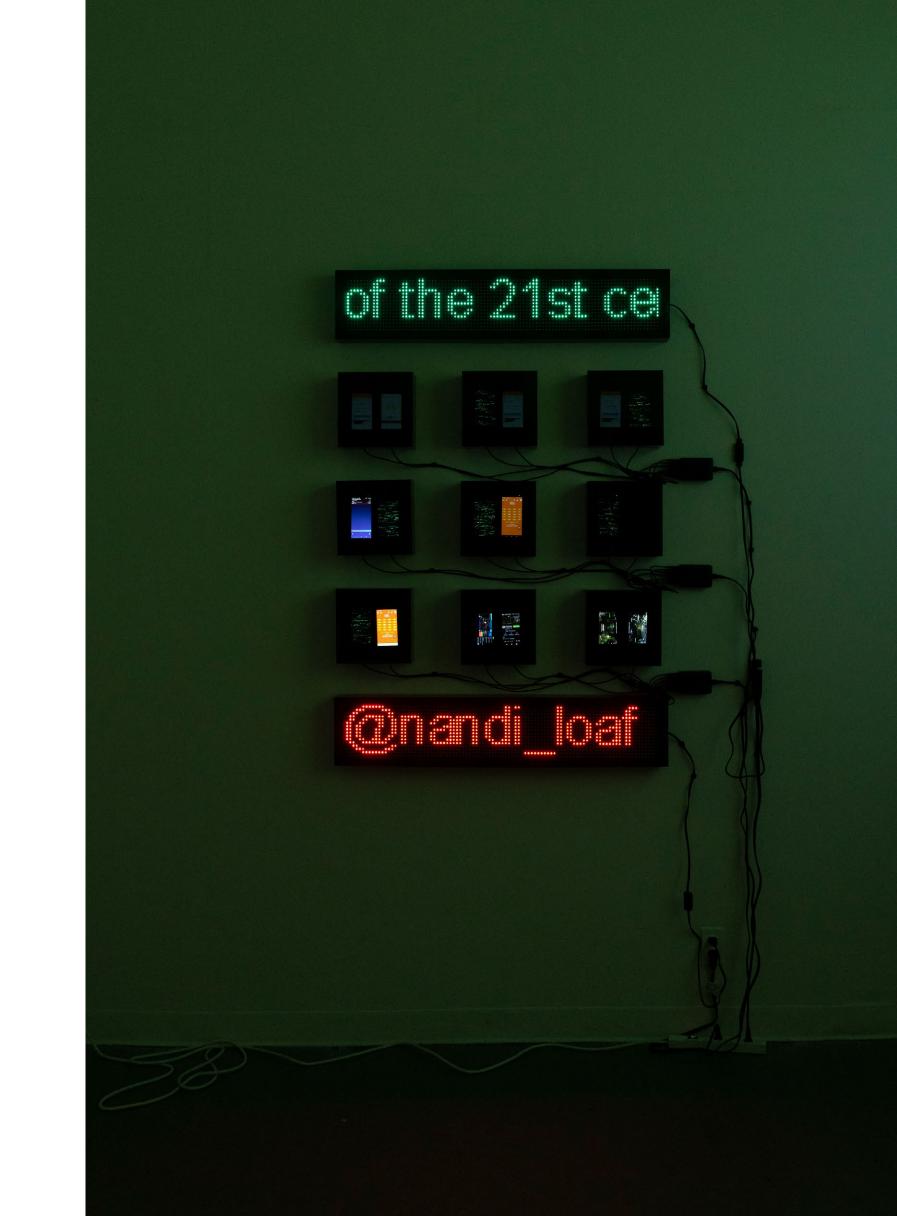

#### **NL%PHONEFARM**

In the central installation NL%PHONEFARM, Nandi Loaf exhibits 9 acrylic boxes housing 18 phones connected to USB adapters, extension cables, and a surge protector. The phones, as displayed together, actualize a phone farm: a popular mid-late 2010's DIY server farm, where an individual would purchase bundles of cheap "burner" smartphones (priced as low as 30 dollars) to passively stream online content, play games, or mine Bitcoin. In return, the individual receives a cash payout, at fractions of a penny per minute. The height of phone farming plateaued a few years ago, and now the extraction of cash, while underway by Nandi Loaf at the gallery, is a Sisyphean task, all deliberate and calculated on Nandi Loaf's behalf. The phone farms, as deployed by Nandi Loaf, are automated, self-employed, autonomous art-workers all at the service and behest of Nandi Loaf's practice. The mangled, bodily system of cables likely spends more money pulling electricity than the payout she'll eventually receive. Nandi Loaf's phones are both a self-reliant and self-effacing jab at the emerging artist and an attempt to rewire the traditional networks of capital they must flow within.

## NL%PROPAGATION\_TICKER [green] LED lights, metal, plastic, plexi-glass frame Edition of 03

8 x 40 inches [20 x 102 cm]

WiFi operated LED sign programmed to scroll and display a compilation of Nandi Loaf propaganda. All Nandi Loaf propaganda will be programmed and updated regularly per the artist's request.

NL%PROPAGATION\_TICKER [red]
LED lights, metal, plastic, plexi-glass frame Edition of 03 8 x 40 inches [20 x 102 cm]

WiFi operated LED sign programmed to scroll and display a compilation of Nandi Loaf propaganda. All Nandi Loaf propaganda will be programmed and updated regularly per the artist's request.