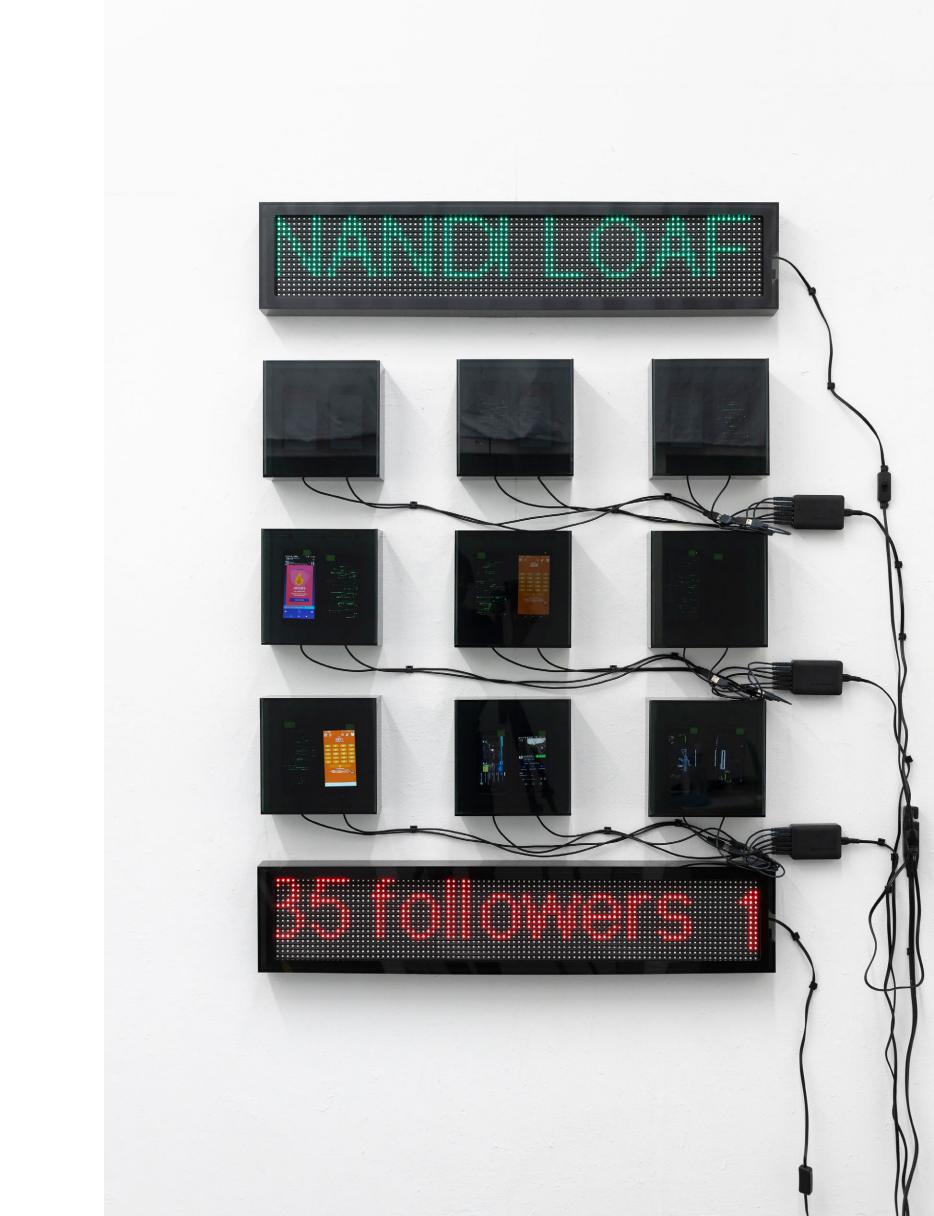

#### **NL%PHONEFARM**

In the central installation NL%PHONEFARM, Nandi Loaf exhibits 9 acrylic boxes housing 18 phones connected to USB adapters, extension cables, and a surge protector. The phones, as displayed together, actualize a phone farm: a popular mid-late 2010's DIY server farm, where an individual would purchase bundles of cheap "burner" smartphones (priced as low as 30 dollars) to passively stream online content, play games, or mine Bitcoin. In return, the individual receives a cash payout, at fractions of a penny per minute. The height of phone farming plateaued a few years ago, and now the extraction of cash, while underway by Nandi Loaf at the gallery, is a Sisyphean task, all deliberate and calculated on Nandi Loaf's behalf. The phone farms, as deployed by Nandi Loaf, are automated, self-employed, autonomous art-workers all at the service and behest of Nandi Loaf's practice. The mangled, bodily system of cables likely spends more money pulling electricity than the payout she'll eventually receive. Nandi Loaf's phones are both a self-reliant and self-effacing jab at the emerging artist and an attempt to rewire the traditional networks of capital they must flow within.

## NL%PROPAGATION\_TICKER [green] LED lights, metal, plastic, plexi-glass frame Edition of 03

8 x 40 inches [20 x 102 cm]

WiFi operated LED sign programmed to scroll and display a compilation of Nandi Loaf propaganda. All Nandi Loaf propaganda will be programmed and updated regularly per the artist's request.

NL%PROPAGATION\_TICKER [red]
LED lights, metal, plastic, plexi-glass frame Edition of 03 8 x 40 inches [20 x 102 cm]

WiFi operated LED sign programmed to scroll and display a compilation of Nandi Loaf propaganda. All Nandi Loaf propaganda will be programmed and updated regularly per the artist's request.