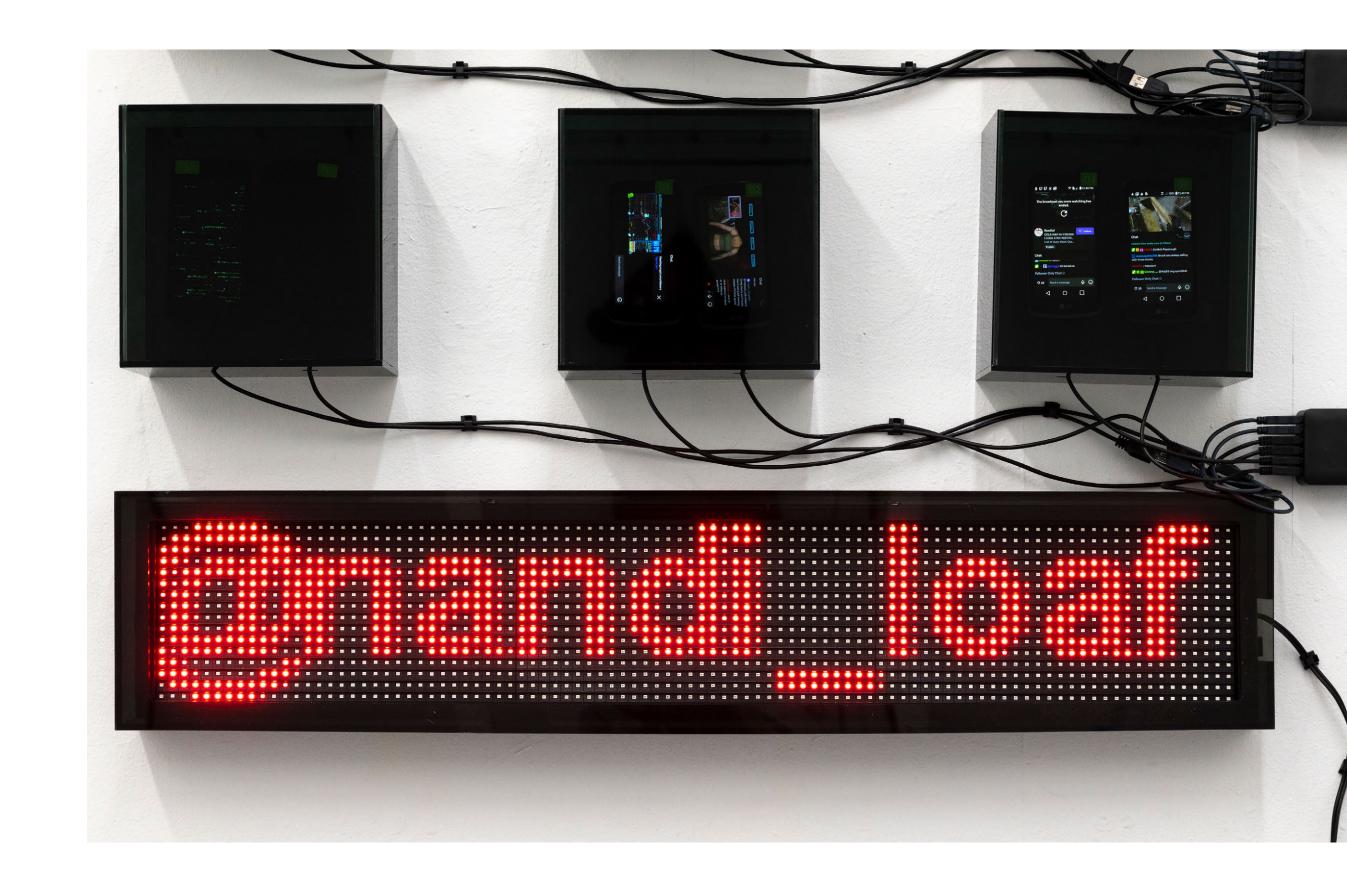

NL%PROPAGATION\_TICKER [red]
LED lights, metal, plastic, plexi-glass frame Edition of 03 8 x 40 inches [20 x 102 cm]

WiFi operated LED sign programmed to scroll and display a compilation of Nandi Loaf propaganda. All Nandi Loaf propaganda will be programmed and updated regularly per the artist's request.