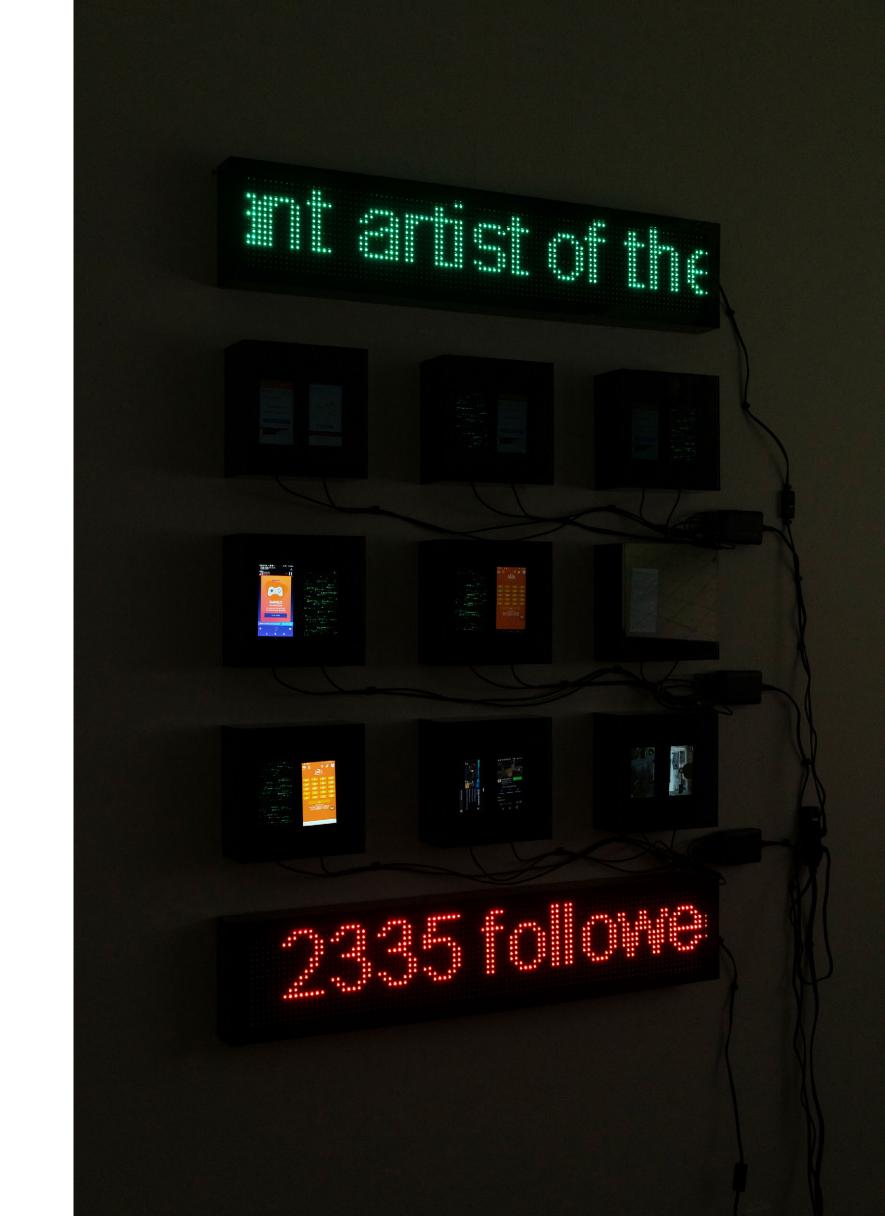

#### **NL%PHONEFARM**

In the central installation NL%PHONEFARM, Nandi Loaf exhibits 9 acrylic boxes housing 18 phones connected to USB adapters, extension cables, and a surge protector. The phones, as displayed together, actualize a phone farm: a popular mid-late 2010's DIY server farm, where an individual would purchase bundles of cheap "burner" smartphones (priced as low as 30 dollars) to passively stream online content, play games, or mine Bitcoin. In return, the individual receives a cash payout, at fractions of a penny per minute. The height of phone farming plateaued a few years ago, and now the extraction of cash, while underway by Nandi Loaf at the gallery, is a Sisyphean task, all deliberate and calculated on Nandi Loaf's behalf. The phone farms, as deployed by Nandi Loaf, are automated, self-employed, autonomous art-workers all at the service and behest of Nandi Loaf's practice. The mangled, bodily system of cables likely spends more money pulling electricity than the payout she'll eventually receive. Nandi Loaf's phones are both a self-reliant and self-effacing jab at the emerging artist and an attempt to rewire the traditional networks of capital they must flow within.

## NL%PROPAGATION\_TICKER [green] LED lights, metal, plastic, plexi-glass frame Edition of 03

8 x 40 inches [20 x 102 cm]

WiFi operated LED sign programmed to scroll and display a compilation of Nandi Loaf propaganda. All Nandi Loaf propaganda will be programmed and updated regularly per the artist's request.

NL%PROPAGATION\_TICKER [red]
LED lights, metal, plastic, plexi-glass frame Edition of 03 8 x 40 inches [20 x 102 cm]

WiFi operated LED sign programmed to scroll and display a compilation of Nandi Loaf propaganda. All Nandi Loaf propaganda will be programmed and updated regularly per the artist's request.