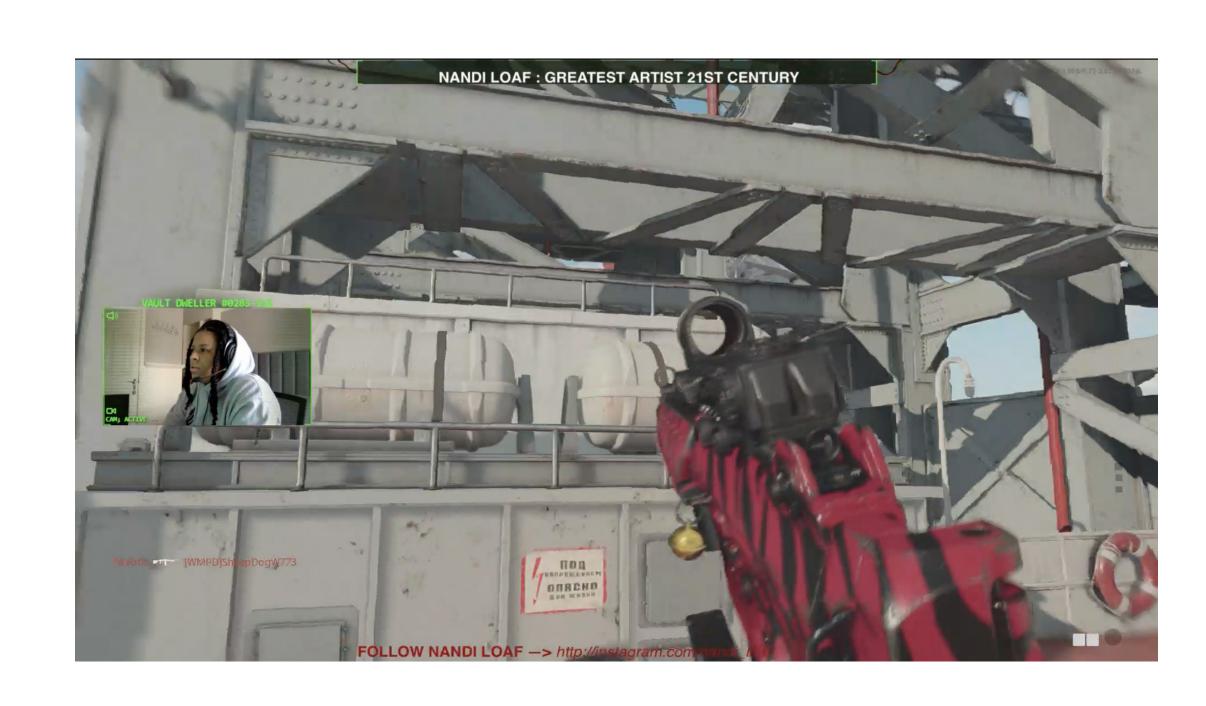

#### [CLICK TO WATCH STREAM]

In http://twitch.tv/nandiloaf, Nandi Loaf streams herself playing the first-person shooter video game Call of Duty live on the service Twitch. The piece, activated through an Amazon Fire stick connected to a projector, features Nandi Loaf playing the video game online in real time during open hours of the show, uninterrupted from her house in Georgia. This performative readymade is both a commentary on racking up stats in the 'game,' as well as a poetic reflection of the social conditions of the art world. The piece is an uncanny, real-time reflection of the artist, living through the super-ordinary moment.

## http://twitch.tv/nandiloaf/ Twitch livestream, Amazon Fire-stick, projector Dimensions variable

# http://twitch.tv/nandiloaf/ Twitch livestream, Amazon Fire-stick, projector Dimensions variable