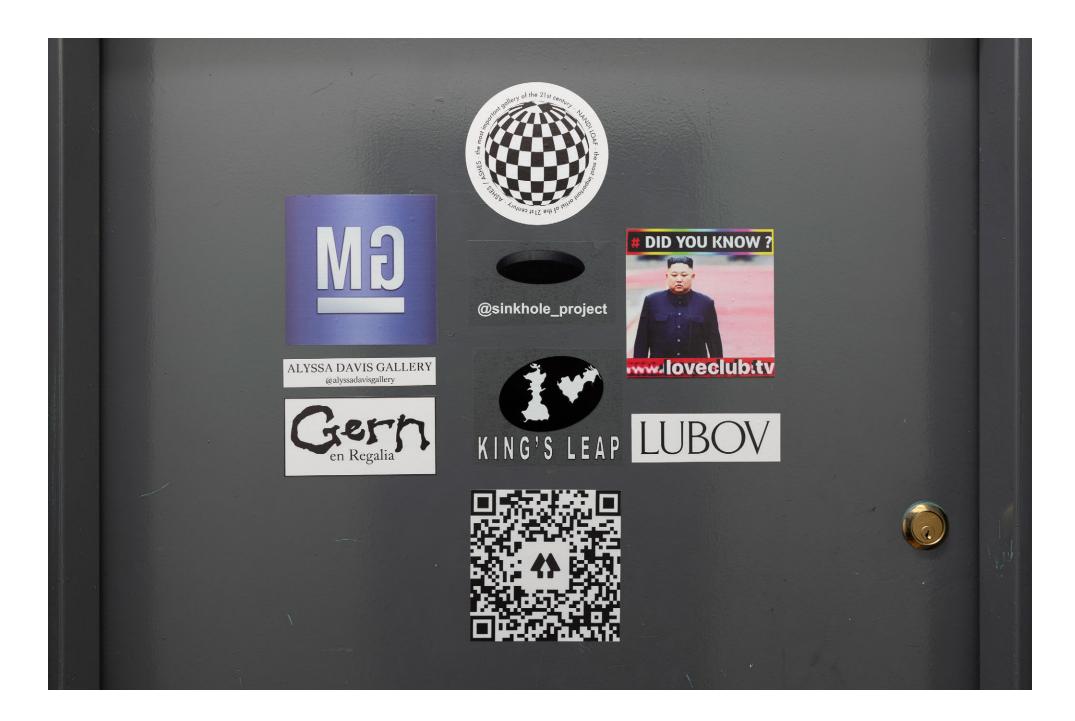

#### **NL%PHONEFARM**

In the central installation NL%PHONEFARM, Nandi Loaf exhibits 9 acrylic boxes housing 18 phones connected to USB adapters, extension cables, and a surge protector. The phones, as displayed together, actualize a phone farm: a popular mid-late 2010's DIY server farm, where an individual would purchase bundles of cheap "burner" smartphones (priced as low as 30 dollars) to passively stream online content, play games, or mine Bitcoin. In return, the individual receives a cash payout, at fractions of a penny per minute. The height of phone farming plateaued a few years ago, and now the extraction of cash, while underway by Nandi Loaf at the gallery, is a Sisyphean task, all deliberate and calculated on Nandi Loaf's behalf. The phone farms, as deployed by Nandi Loaf, are automated, self-employed, autonomous art-workers all at the service and behest of Nandi Loaf's practice. The mangled, bodily system of cables likely spends more money pulling electricity than the payout she'll eventually receive. Nandi Loaf's phones are both a self-reliant and self-effacing jab at the emerging artist and an attempt to rewire the traditional networks of capital they must flow within.

In *Third Solo Exhibition*, Nandi Loaf has asked eight artist run spaces and small galleries to sponsor her phone farms by Venmo-ing Nandi Loaf for two 30 dollar smartphones. Sponsered galleries include Alyssa Davis Gallery, Ashes / Ashes, Gern en Regalia, King's Leap, Love (loveclub.tv), Lubov, Mery Gates and Sinkhole Projects. Each gallery is assigned a phone farm box, with the gallery either splitting or donating the profits to Nandi Loaf. In turn, Nandi Loaf becomes represented by eight galleries during the run of her show at King's Leap, who have "financed" the production of her work. The sponsored phone farms, at once, map out a simulated competition between these spaces, while also pointing to the shared dispostions and network inhabiting a growing and collaborative scene in New York.