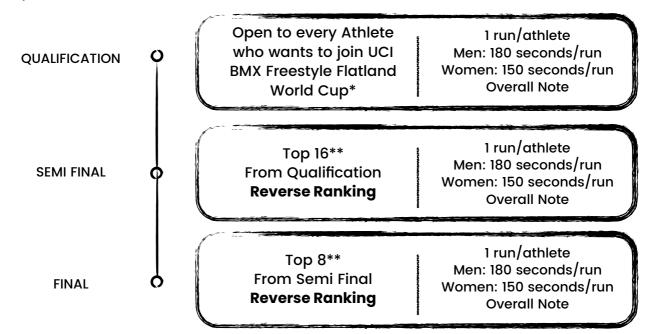

# Format Official Competition

The UCI BMX Freestyle Flatland World Cup as part of FISE Montpellier, follows the rules as defined by the UCI. Please refer to the UCI Rulebook for any questions regarding the competition format.

- \* Following the registration conditions (Part VI. Bis BMX Freestyle Competition, 6bis.9.002). Each rider or their representative must have a valid cycling licence as defined in Part 1 of the UCI regulation and a valid form of ID such as a passport or national ID card.
- \*\* Depends on the number of entries, you could refer to the breakdown below

| Number of entries    | Competition phases                   | Qualification rule                                                                       |
|----------------------|--------------------------------------|------------------------------------------------------------------------------------------|
| 3 - 4 entries        | Final                                | All entered riders participate in the Final                                              |
| 5 - 8 entries        | Qualification<br>Final               | Top 4 in Qualification advance to<br>Final                                               |
| 9 - 15 entries       | Qualification<br>Final               | Top 8 in Qualification advance to<br>Final                                               |
| 16 - 21 entries      | Qualification<br>Semi Final<br>Final | Top 12 in Qualification advance to<br>Semi Final<br>Top 8 in Semi Final advance to Final |
| More than 21 entries | Qualification<br>Semi Final<br>Final | Top 16 in Qualification advance to<br>Semi Final<br>Top 8 in Semi Final advance to Final |