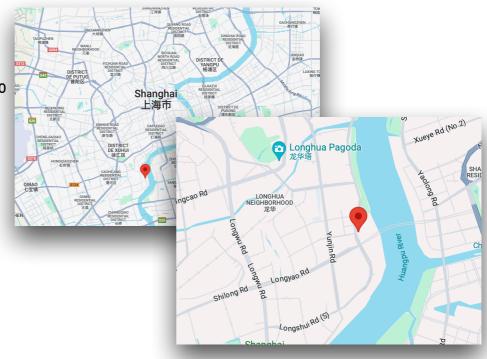

# **Event location** Venue Adress

Westbund Dome Art Center 2350 Longteng Ave, Xuhui District, Shanghai, China, 200232

## How to get there?

To come to the FISE Shanghai 2024, you will have the possibility to use the following Airports:

- Shanghai-Pudong Airport (PVG)
   <u>https://www.shairport.com/ensh/index.html</u>
   40 minutes drive by car from the venue
- Shanghai Hongqiao Airport (SHA)
   <u>https://www.shairport.com/ensh/index.html</u>
   20 minutes drive by car from the venue