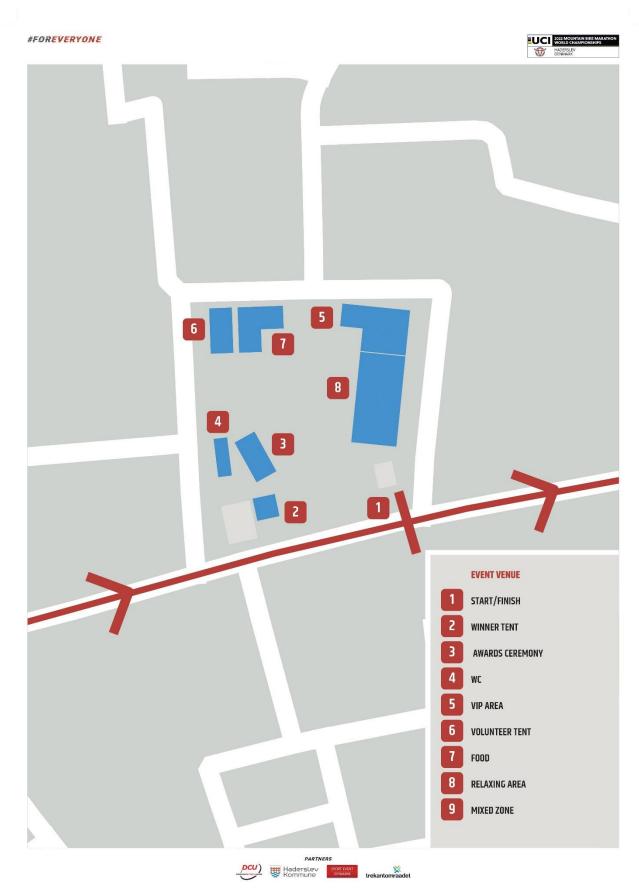

| 1 250 €                       |  |  |  |  |  |
| Total                                               | 8 750 €                       |  |  |  |  |  |

**2022 MOUNTAIN BIKE MARATHON** WORLD CHAMPIONSHIPS HADERSLEV



## **10 COURSE MAP, PROFILES AND FEED/TECHNICAL ASSISTANCE ZONES**

## WOMEN



## MEN



**UCI** 2022 MOUNTAIN BIKE MARATHON HADERSLEV DENMARK



## **11 FEED/TECHNICAL ASSISTANCE ZONES**



**Union Cycliste Internationale** 07/09/2022





Routes between Feed and Tech zones:





## **12 TEAM AREA BOOKING FORM**

Link to book your team area: <u>https://www.haderslev2022mtb.com/wp-content/uploads/2022/09/Reservation-form-area-equipment.pdf</u>

**2022 MOUNTAIN BIKE MARATHON** WORLD CHAMPIONSHIPS HADERSLEV DENMARK

## **13 MAP OF THE AREA**









## **14 EVENT VENUE**





## **15 OFFICIALS**

## **15.1 UCI OFFICIALS**

| Commissaires panel    |                   |     |  |  |  |  |  |
|-----------------------|-------------------|-----|--|--|--|--|--|
| President             | ANASTASIOU Savvas | CYP |  |  |  |  |  |
| Assistant             | WEBER Matthias    | SUI |  |  |  |  |  |
| Secretary             | TOSI Fulvia       | ITA |  |  |  |  |  |
| Member                | LEFEBVRE Mylene   | CAN |  |  |  |  |  |
| Member                | STEYN Deon        | RSA |  |  |  |  |  |
| Technical Commissaire | VALČIĆ Bruno      | CRO |  |  |  |  |  |
| Technical Delegate    | BEALES Paul       | GBR |  |  |  |  |  |

## **16 USEFUL ADRESSES**

If you need further information about the 2022 UCI Mountain Bike Marathon World Championships, please contact the fol