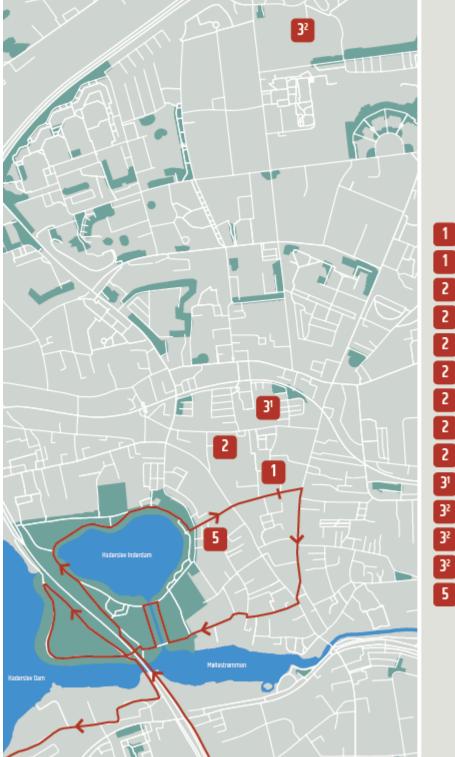

| 1 250 €                       |  |  |  |  |  |
| Total                                               | 8 750 €                       |  |  |  |  |  |

**2022 MOUNTAIN BIKE MARATHON** WORLD CHAMPIONSHIPS HADERSLEV



## **10 COURSE MAP, PROFILES AND FEED/TECHNICAL ASSISTANCE ZONES**

## WOMEN



## MEN



**UCI** 2022 MOUNTAIN BIKE MARATHON HADERSLEV DENMARK



## **11 FEED/TECHNICAL ASSISTANCE ZONES**



**Union Cycliste Internationale** 07/09/2022





Routes between Feed and Tech zones:





## **12 TEAM AREA BOOKING FORM**

Link to book your team area: <u>https://www.haderslev2022mtb.com/wp-content/uploads/2022/09/Reservation-form-area-equipment.pdf</u>

**2022 MOUNTAIN BIKE MARATHON** WORLD CHAMPIONSHIPS HADERSLEV DENMARK

## **13 MAP OF THE AREA**









## **14 EVENT VENUE**





## **15 OFFICIALS**

## **15.1 UCI OFFICIALS**

| Commissaires panel    |                   |     |  |  |  |  |  |
|-----------------------|-------------------|-----|--|--|--|--|--|
| President             | ANASTASIOU Savvas | CYP |  |  |  |  |  |
| Assistant             | WEBER Matthias    | SUI |  |  |  |  |  |
| Secretary             | TOSI Fulvia       | ITA |  |  |  |  |  |
| Member                | LEFEBVRE Mylene   | CAN |  |  |  |  |  |
| Member                | STEYN Deon        | RSA |  |  |  |  |  |
| Technical Commissaire | VALČIĆ Bruno      | CRO |  |  |  |  |  |
| Technical Delegate    | BEALES Paul       | GBR |  |  |  |  |  |

## **16 USEFUL ADRESSES**

If you need further information about the 2022 UCI Mountain Bike Marathon World Champi