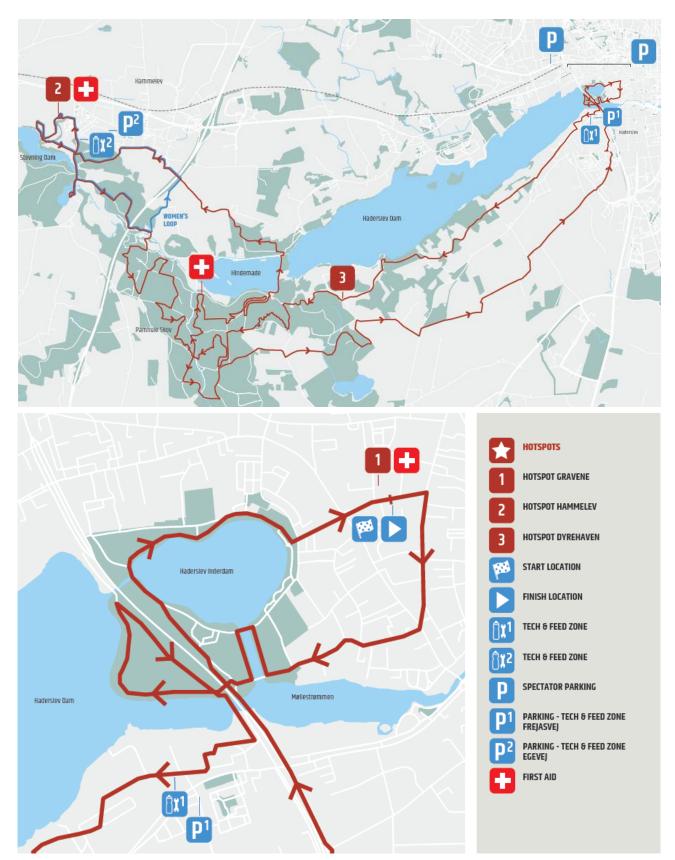

## **10 COURSE MAP, PROFILES AND FEED/TECHNICAL ASSISTANCE ZONES**

## WOMEN

## MEN

**UCI** 2022 MOUNTAIN BIKE MARATHON HADERSLEV DENMARK

## **11 FEED/TECHNICAL ASSISTANCE ZONES**

**Union Cycliste Internationale** 07/09/2022

Routes between Feed and Tech zones: