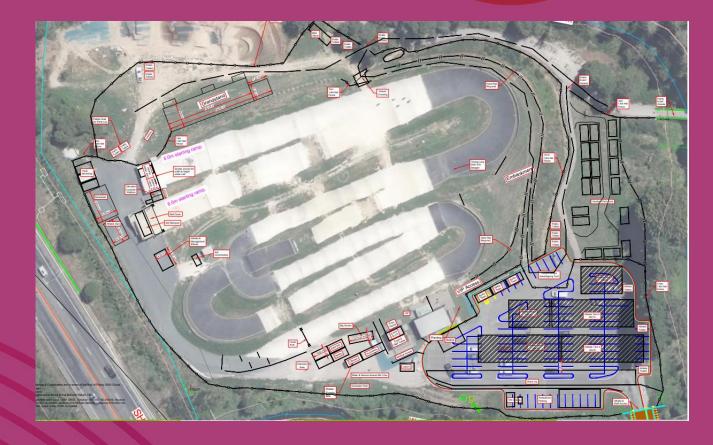

#### **Venue Site Plan**

#### **Venue Amenities**

Other users – please take note that the BMX track is located within one of the country's most popular mountain bike parks. Given the event is held on a weekend in summer, it is highly likely that there will be a large number of non-event users in and around the area.