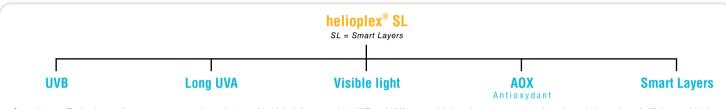

#### Smart formulation with powerful ingrdients

Smart Layers Technology refers to sun care products that provide high defence against UVB and UVA rays, with broad-spectrum protection, through the action of efficient and higher molecular weight UV filters that form a protective layer on the skin's surface, while the presence of skincare ingredient(s) provide additional skincare benefit(s) for the skin.