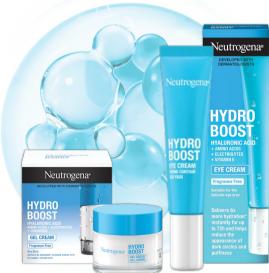

## NEUTROGENA® HYDRO BOOST RANGE DEVELOPED WITH DERMATOLOGISTS

|             | 01. CLEANSE                                                                                              | 02. REINFORCE                                                         |                                                                                                                   | 03. MOISTURISE                                                                                         | 04. PROTECT                                                                                                                  |
|-------------|----------------------------------------------------------------------------------------------------------|-----------------------------------------------------------------------|-------------------------------------------------------------------------------------------------------------------|--------------------------------------------------------------------------------------------------------|------------------------------------------------------------------------------------------------------------------------------|
|             | NEUTROGENA® HYDRO<br>Boost water gel<br>Cleanser                                                         | NEUTROGENA® HYDRO<br>Boost Supercharged<br>Serum                      | NEUTROGENA® HYDRO BOOST<br>Eye Cream                                                                              | NEUTROGENA® HYDRO<br>Boost gel Cream                                                                   | NEUTROGENA® HYDRO<br>Boost Hydrating Fluid<br>SPF 50                                                                         |
| SKIN TYPE   | Dry, sensitive skin                                                                                      | For dry, tired skin                                                   | For fatigued, dehydrated skin                                                                                     | Dry, sensitive, spot-prone & oily skin                                                                 | All skin types                                                                                                               |
| KEY BENEFIT | Skin hydration, strengthened skin barrier                                                                |                                                                       |                                                                                                                   |                                                                                                        |                                                                                                                              |
| FORMULATION | Hyaluronic acid,<br>Innovative of ingredients<br>known to help minimise<br>barrier disruption            | <ul><li>Hyaluronic acid</li><li>Trehalose</li><li>Vitamin E</li></ul> | Hyaluronic acid     Amino acids     Electrolytes     Vitamin E                                                    | Hyaluronic acid     Amino acids     Electrolytes                                                       | <ul> <li>Hyaluronic acid</li> <li>Pro-vitamin B5<br/>(Panthenol)</li> <li>Niacinamide</li> <li>Vitamins C &amp; E</li> </ul> |
| HOW TO USE  | Wet face. Apply to hands, add<br>water and work into a lather<br>Massage face gently<br>Rinse thoroughly | Apply to face and neck<br>twice a day                                 | Use twice daily on cleansed skin<br>Dot product around the eye area<br>and smooth in until thoroughly<br>absorbed | Apply evenly to face and<br>neck daily after cleansing<br>Can be layered under<br>makeup or over serum | Apply generously and evenly before sun exposure and reapply frequently                                                       |
| TIME OF DAY | <b>☆</b>                                                                                                 | <b>☆</b>                                                              | <b>☆</b>                                                                                                          | <b>☆</b>                                                                                               | - <del>\</del> \.                                                                                                            |