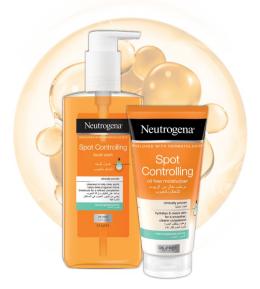

#### NEUTROGENA® SPOT CONTROLLING

# CLINICALLY PROVEN TO HELP CLEAR AND PREVENT SPOTS

## NEUTROGENA® SPOT CONTROLLING RANGE DEVELOPED WITH DERMATOLOGISTS

|              | 01. CLEANSE                                                                                                                | 02. MOISTURISE                                                                                                                                                                                                                      |  |
|--------------|----------------------------------------------------------------------------------------------------------------------------|-------------------------------------------------------------------------------------------------------------------------------------------------------------------------------------------------------------------------------------|--|
|              | NEUTROGENA® SPOT CONTROLLING FACE WASH                                                                                     | NEUTROGENA® SPOT CONTROLLING OIL FREE MOISTURISER                                                                                                                                                                                   |  |
| SKIN TYPE    | Skin prone to stubborn spots                                                                                               |                                                                                                                                                                                                                                     |  |
| KEY BENEFITS | Clinically proven to tackle stubborn spots for a smoother, clearer complexion, while respecting the skin's natural balance | Clinically proven to help clear and prevent spots Provides 24-hour hydration without clogging pores Formula fades spot marks and respects the skin's natural balance                                                                |  |
| FORMULATION  | Salicylic acid 2 %<br>Oil free                                                                                             | Salicylic acid 0,5 %<br>Aloe vera and chamomile<br>Oil free                                                                                                                                                                         |  |
| HOW TO USE   | Use twice a day Wet face Apply to hands Add water and massage face gently Rinse thoroughly                                 | Apply in the morning and evening on freshly cleansed skin<br>Avoid contact with the eyes<br>May make skin more sensitive to sun, apply a broad-spectrum<br>sunscreen SPF 15+ during use and for a week after use is<br>discontinued |  |
| TIME OF DAY  | <u> </u>                                                                                                                   | <b>☆</b>                                                                                                                                                                                                                            |  |