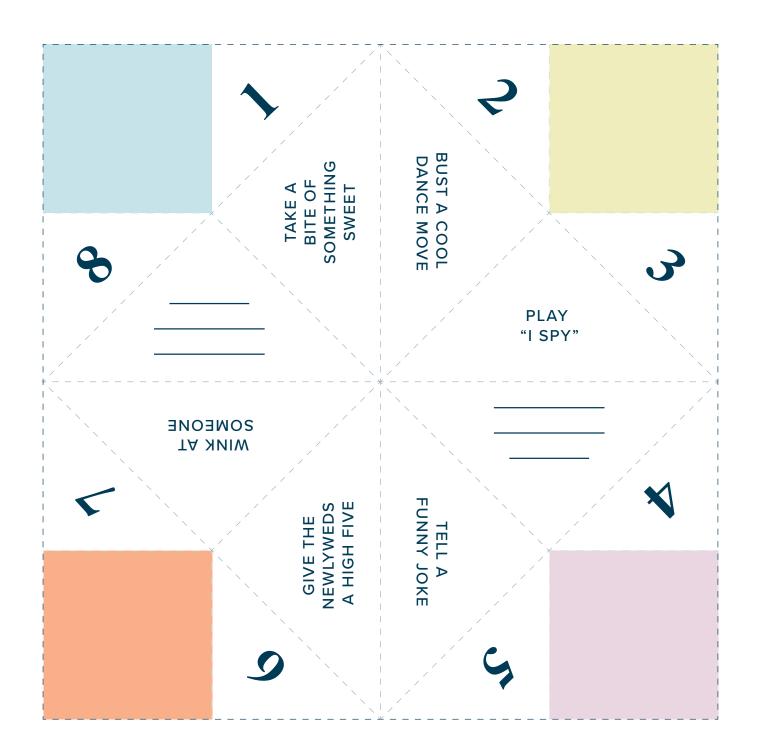

## **Instructions**

- 1. Cut along the dottted line around the outside of the square.
- 2. Fill the empty triangles in with dares.
- 3. Flip the paper over and fold the four corners equally into the middle.
- 4. Fold the paper into fourths again.
- 5. Flip the paper over and fold the corners into the center on the other side.
- 6. Fold into fourths one last time and fit your fingers into the slits.