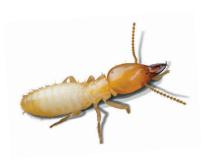

### LARGE STRUCTURE SUBTERRANEAN TERMITE PROTECTION

Subterranean termites may be small, but the cost of an infestation can be huge, especially for large structures. Expansive floor space may hold more than just merchandise - a 50,000-square-foot lot can support multiple colonies, each of which may contain up to a million termites.

#### **Unseen Threat**

You can't always see termites because they feed undetected. Subterranean termite workers can attack wood from the inside out, 24 hours a day. Infestations can go undiscovered until the wood is almost completely destroyed, at which point the cost to repair or replace the damage can be extensive.