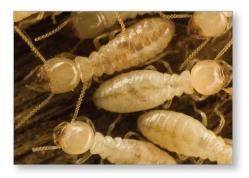

### LARGE STRUCTURE SUBTERRANEAN TERMITE PROTECTION

Subterranean termites may be small, but the cost of an infestation can be huge, especially for large structures. Expansive floor space may hold more than just merchandise - a 50,000-square-foot lot can support multiple colonies, each of which may contain up to a million termites.

#### **Unseen Threat**

You can't always see termites because they feed undetected. Subterranean termite workers can attack wood from the inside out, 24 hours a day. Infestations can go undiscovered until the wood is almost completely destroyed, at which point the cost to repair or replace the damage can be extensive.