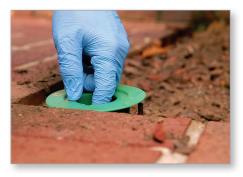

### **Targeted Treatment**

If subterranean termite activity is found, Orkin will target treatment to the affected area 20 feet in each direction and five feet on all intersecting walls. We will also perform a comprehensive inspection of your entire property for subterranean termites once a year.

### **EFFECTIVE**

Orkin offers simple, direct treatment methods that get to the root of your subterranean termite problem.

#### **CUSTOMIZED**

Based on a comprehensive inspection, Orkin will recommend the most effective termite treatment option for your business.

#### **EFFICIENT**

Treatments provide ongoing protection to fight current subterranean termite activity and help prevent further infestations.