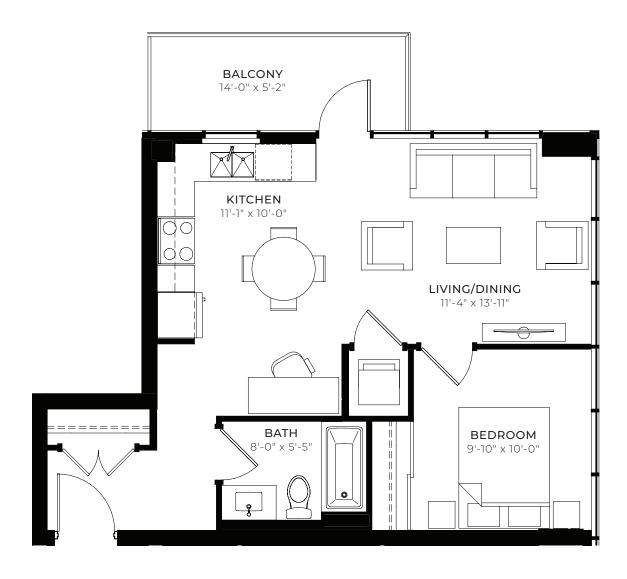

#### ONE BEDROOM

599 SQ.FT.

INTERIOR: 549 SQ.FT. BALCONY: 50 SQ.FT.

01 available on floors 6 - 25 12 available on floors 6 - 27