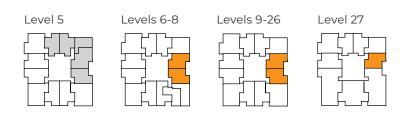

# Suite 01 / 12

#### ONE BEDROOM

599 SQ.FT.

INTERIOR: 549 SQ.FT. BALCONY: 50 SQ.FT.

01 available on floors 6 - 25 12 available on floors 6 - 27