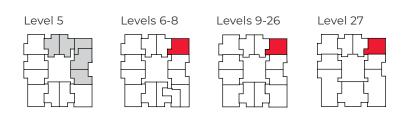

#### ONE BEDROOM

599 SQ.FT.

INTERIOR: 549 SQ.FT. BALCONY: 50 SQ.FT.

01 available on floors 6 - 25 12 available on floors 6 - 27

#### TWO BEDROOM Available on floors 5, 9 – 26

976 SQ.FT.

INTERIOR: 876 SQ.FT. BALCONY: 100 SQ.FT.\*

> \*5th floor features a 517 sq.ft. terrace instead of balcony.

# Suite 03 / 04

ONE BEDROOM + DEN

03 available on floors 5, 9 – 26 04 available on floors 5 – 26

653 SQ.FT.

INTERIOR: 605 SQ.FT. BALCONY: 48 SQ.FT.\*

\*03: 5th floor unit features a 222 sq.ft. terrace instead of balcony

04: 5th floor unit features a 305 sq.ft. terrace instead of balcony

TWO BEDROOM

Available on floors 5 – 26

908 SQ.FT.

INTERIOR: 809 SQ.FT. BALCONY: 99 SQ.FT.\*

\*5th floor unit features an 809 sq.ft. terrace instead of balcony.

# Suite 06 / 07

ONE BEDROOM + DEN

06 available on floors 5 – 26 07 available on floors 5 - 27

685 SQ.FT.

INTERIOR: 636 SQ.FT. BALCONY: 49 SQ.FT.\*

\*06: 5th floor unit features a 405 sq.ft. terrace instead of balcony 07: 5th floor unit features a 343 sq.ft. terrace instead of balcony

TWO BEDROOM

837 SQ.FT.

Available on floors 5 – 27

INTERIOR: 788 SQ.FT. BALCONY: 49 SQ.FT.\*

\*fifth floor unit features a 460 sq.ft. terrace instead of balcony.

# Suite 09 / 10

ONE BEDROOM

Available on floors 6 – 27

587 SQ.FT.

INTERIOR: 540 SQ.FT.

BALCONY: 47 SQ.FT.

ONE BEDROOM

Available on floors 6 – 27

678 SQ.FT.

INTERIOR: 605 SQ.FT. BALCONY: 73 SQ.FT.

## Suite 02s

**STUDIO** 

Available on floors 6 – 8

533 SQ.FT.

INTERIOR: 488 SQ.FT. BALCONY: 45 SQ.FT.

## Suite 03s

**STUDIO** 

Available on floors 6 – 8

505 SQ.FT.

INTERIOR: 451 SQ.FT. BALCONY: 54 SQ.FT.

## Suite 04s

**STUDIO** 

Available on floors 6 – 8

558 SQ.FT.

INTERIOR: 511 SQ.FT. BALCONY: 47 SQ.FT.