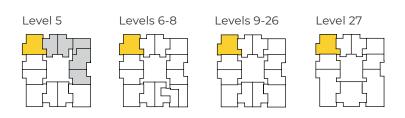

#### TWO BEDROOM Available on floors 5, 9 – 26

976 SQ.FT.

INTERIOR: 876 SQ.FT. BALCONY: 100 SQ.FT.\*

> \*5th floor features a 517 sq.ft. terrace instead of balcony.

## Suite 02s

**STUDIO** 

Available on floors 6 – 8

533 SQ.FT.

INTERIOR: 488 SQ.FT. BALCONY: 45 SQ.FT.

## Suite 03s

**STUDIO** 

Available on floors 6 – 8

505 SQ.FT.

INTERIOR: 451 SQ.FT. BALCONY: 54 SQ.FT.

## Suite 04s

**STUDIO** 

Available on floors 6 – 8

558 SQ.FT.

INTERIOR: 511 SQ.FT. BALCONY: 47 SQ.FT.