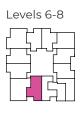

## Suite 02s

**STUDIO** 

Available on floors 6 – 8

533 SQ.FT.

INTERIOR: 488 SQ.FT. BALCONY: 45 SQ.FT.

## Suite 03s

**STUDIO** 

Available on floors 6 – 8

505 SQ.FT.

INTERIOR: 451 SQ.FT. BALCONY: 54 SQ.FT.

## Suite 04s

**STUDIO** 

Available on floors 6 – 8

558 SQ.FT.

INTERIOR: 511 SQ.FT. BALCONY: 47 SQ.FT.