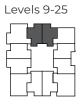

# Suite 09 / 10

ONE BEDROOM

Available on floors 6 – 27

587 SQ.FT.

INTERIOR: 540 SQ.FT.

BALCONY: 47 SQ.FT.

ONE BEDROOM

Available on floors 6 – 27

678 SQ.FT.

INTERIOR: 605 SQ.FT. BALCONY: 73 SQ.FT.