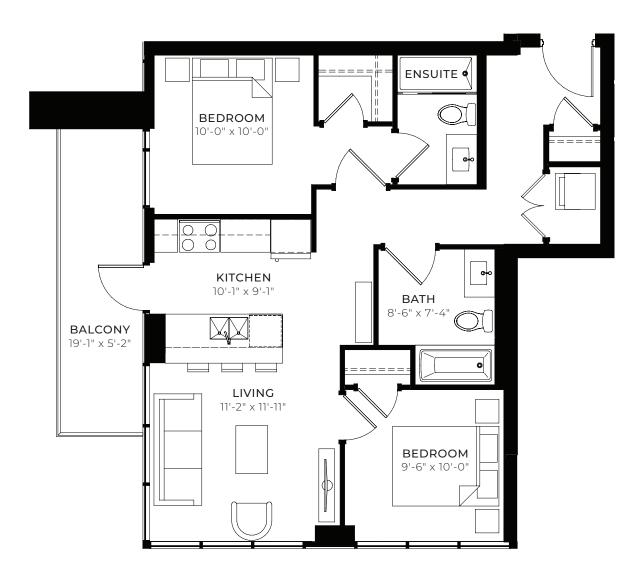

#### TWO BEDROOM Available on floors 5, 9 – 26

976 SQ.FT.

INTERIOR: 876 SQ.FT. BALCONY: 100 SQ.FT.\*

> \*5th floor features a 517 sq.ft. terrace instead of balcony.