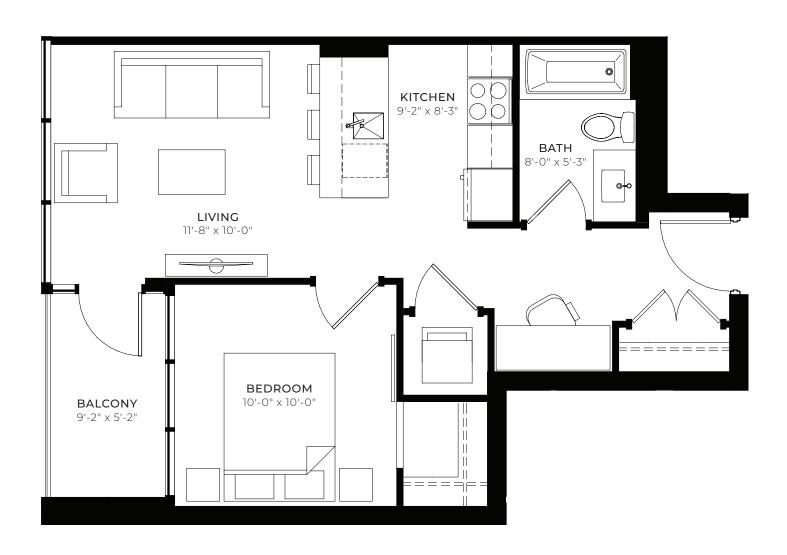

#### ONE BEDROOM

599 SQ.FT.

INTERIOR: 549 SQ.FT. BALCONY: 50 SQ.FT.

01 available on floors 6 - 25 12 available on floors 6 - 27