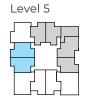

#### TWO BEDROOM Available on floors 5, 9 – 26

976 SQ.FT.

INTERIOR: 876 SQ.FT. BALCONY: 100 SQ.FT.\*

> \*5th floor features a 517 sq.ft. terrace instead of balcony.