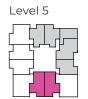

# Suite 01 / 12

#### ONE BEDROOM

599 SQ.FT.

INTERIOR: 549 SQ.FT. BALCONY: 50 SQ.FT.

01 available on floors 6 - 25 12 available on floors 6 - 27

















#### TWO BEDROOM Available on floors 5, 9 – 26

976 SQ.FT.

INTERIOR: 876 SQ.FT. BALCONY: 100 SQ.FT.\*

> \*5th floor features a 517 sq.ft. terrace instead of balcony.























# Suite 03 / 04

ONE BEDROOM + DEN

03 available on floors 5, 9 – 26 04 available on floors 5 – 26

653 SQ.FT.

INTERIOR: 605 SQ.FT. BALCONY: 48 SQ.FT.\*

\*03: 5th floor unit features a 222 sq.ft. terrace instead of balcony

04: 5th floor unit features a 305 sq.ft. terrace instead of balcony























TWO BEDROOM

Available on floors 5 – 26

908 SQ.FT.

INTERIOR: 809 SQ.FT. BALCONY: 99 SQ.FT.\*

\*5th floor unit features an 809 sq.ft. terrace instead of balcony.

















# Suite 06 / 07

ONE BEDROOM + DEN

06 available on floors 5 – 26 07 available on floors 5 - 27

685 SQ.FT.

INTERIOR: 636 SQ.FT. BALCONY: 49 SQ.FT.\*

\*06: 5th floor unit features a 405 sq.ft. terrace instead of balcony 07: 5th floor unit features a 343 sq.ft. terrace instead of balcony























TWO BEDROOM

837 SQ.FT.

Available on floors 5 – 27

INTERIOR: 788 SQ.FT. BALCONY: 49 SQ.FT.\*

\*fifth floor unit features a 460 sq.ft. terrace instead of balcony.

















# Suite 09 / 10

ONE BEDROOM

Available on floors 6 – 27

587 SQ.FT.

INTERIOR: 540 SQ.FT.

BALCONY: 47