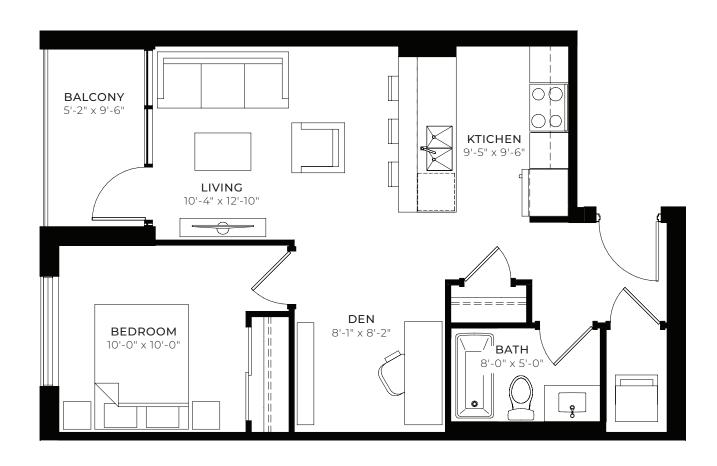

# Suite 03 / 04

ONE BEDROOM + DEN

03 available on floors 5, 9 – 26 04 available on floors 5 – 26

653 SQ.FT.

INTERIOR: 605 SQ.FT. BALCONY: 48 SQ.FT.\*

\*03: 5th floor unit features a 222 sq.ft. terrace instead of balcony