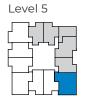

#### TWO BEDROOM Available on floors 5, 9 – 26

976 SQ.FT.

INTERIOR: 876 SQ.FT. BALCONY: 100 SQ.FT.\*

> \*5th floor features a 517 sq.ft. terrace instead of balcony.