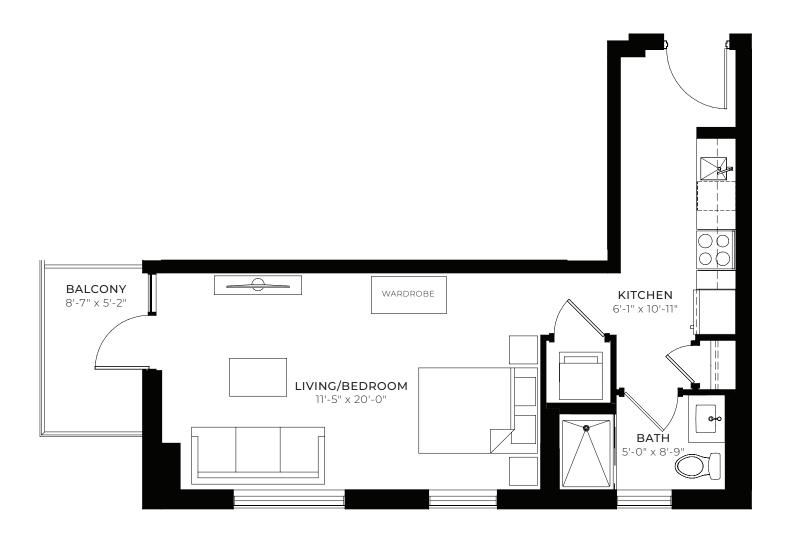

## Suite 02s

**STUDIO** 

Available on floors 6 – 8

533 SQ.FT.

INTERIOR: 488 SQ.FT. BALCONY: 45 SQ.FT.

## Suite 03s

**STUDIO** 

Available on floors 6 – 8

505 SQ.FT.

INTERIOR: 451 SQ.FT. BALCONY: 54 SQ.FT.

## Suite 04s

**STUDIO** 

Available on floors 6 – 8

558 SQ.FT.

INTERIOR: 511 SQ.FT. BALCONY: 47 SQ.FT.