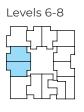

## Suite 02s

**STUDIO** 

Available on floors 6 – 8

533 SQ.FT.

INTERIOR: 488 SQ.FT. BALCONY: 45 SQ.FT.

## Suite 03s

**STUDIO** 

Available on floors 6 – 8

505 SQ.FT.

INTERIOR: 451 SQ.FT. BALCONY: 54 SQ.FT.

## Suite 04s

**STUDIO** 

Available on floors 6 – 8

558 SQ.FT.

INTERIOR: 511 SQ.FT. BALCONY: 47 SQ.FT.