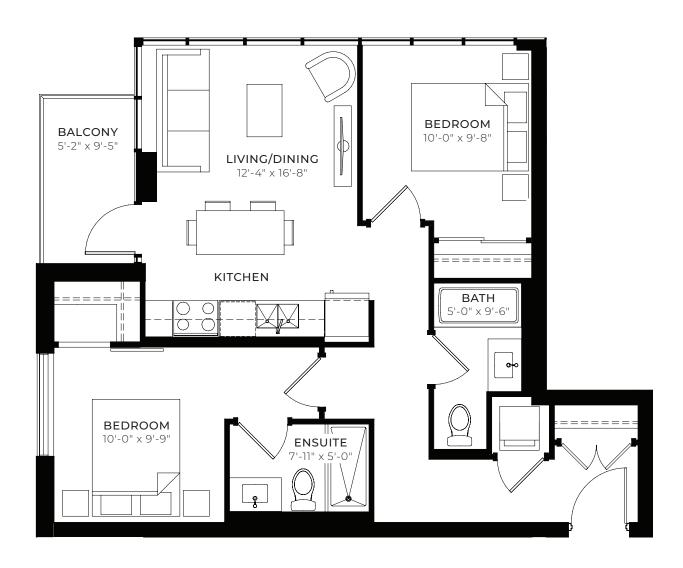

#### TWO BEDROOM Available on floors 5, 9 – 26

976 SQ.FT.

INTERIOR: 876 SQ.FT. BALCONY: 100 SQ.FT.\*

> \*5th floor features a 517 sq.ft. terrace instead of balcony.