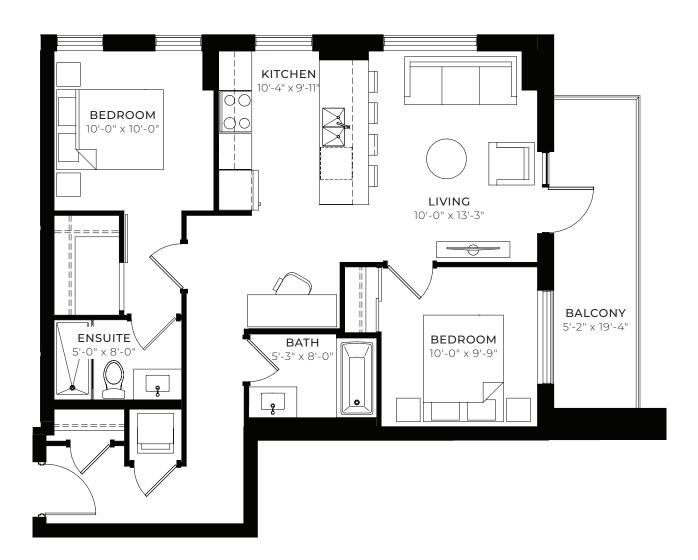

#### TWO BEDROOM Available on floors 5, 9 – 26

976 SQ.FT.

INTERIOR: 876 SQ.FT. BALCONY: 100 SQ.FT.\*

> \*5th floor features a 517 sq.ft. terrace instead of balcony.