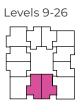

#### TWO BEDROOM Available on floors 5, 9 – 26

976 SQ.FT.

INTERIOR: 876 SQ.FT. BALCONY: 100 SQ.FT.\*

> \*5th floor features a 517 sq.ft. terrace instead of balcony.

# Suite 03 / 04

ONE BEDROOM + DEN

03 available on floors 5, 9 – 26 04 available on floors 5 – 26

653 SQ.FT.

INTERIOR: 605 SQ.FT. BALCONY: 48 SQ.FT.\*

\*03: 5th floor unit features a 222 sq.ft. terrace instead of balcony

04: 5th floor unit features a 305 sq.ft. terrace instead of balcony

TWO BEDROOM

Available on floors 5 – 26

908 SQ.FT.

INTERIOR: 809 SQ.FT. BALCONY: 99 SQ.FT.\*

\*5th floor unit features an 809 sq.ft. terrace instead of balcony.

# Suite 06 / 07

ONE BEDROOM + DEN

06 available on floors 5 – 26 07 available on floors 5 - 27

685 SQ.FT.

INTERIOR: 636 SQ.FT. BALCONY: 49 SQ.FT.\*

\*06: 5th floor unit features a 405 sq.ft. terrace instead of balcony 07: 5th floor unit features a 343 sq.ft. terrace instead of balcony

TWO BEDROOM

837 SQ.FT.

Available on floors 5 – 27

INTERIOR: 788 SQ.FT. BALCONY: 49 SQ.FT.\*

\*fifth floor unit features a 460 sq.ft. terrace instead of balcony.

# Suite 09 / 10

ONE BEDROOM

Available on floors 6 – 27

587 SQ.FT.

INTERIOR: 540 SQ.FT.

BALCONY: 47 SQ.FT.

ONE BEDROOM

Available on floors 6 – 27

678 SQ.FT.

INTERIOR: 605 SQ.FT. BALCONY: 73 SQ.FT.