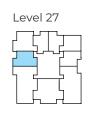

# Suite 03 / 04

ONE BEDROOM + DEN

03 available on floors 5, 9 – 26 04 available on floors 5 – 26

653 SQ.FT.

INTERIOR: 605 SQ.FT. BALCONY: 48 SQ.FT.\*

\*03: 5th floor unit features a 222 sq.ft. terrace instead of balcony

04: 5th floor unit features a 305 sq.ft. terrace instead of balcony























TWO BEDROOM

Available on floors 5 – 26

908 SQ.FT.

INTERIOR: 809 SQ.FT. BALCONY: 99 SQ.FT.\*

\*5th floor unit features an 809 sq.ft. terrace instead of balcony.

















# Suite 06 / 07

ONE BEDROOM + DEN

06 available on floors 5 – 26 07 available on floors 5 - 27

685 SQ.FT.

INTERIOR: 636 SQ.FT. BALCONY: 49 SQ.FT.\*

\*06: 5th floor unit features a 405 sq.ft. terrace instead of balcony 07: 5th floor unit features a 343 sq.ft. terrace instead of balcony























TWO BEDROOM

837 SQ.FT.

Available on floors 5 – 27

INTERIOR: 788 SQ.FT. BALCONY: 49 SQ.FT.\*

\*fifth floor unit features a 460 sq.ft. terrace instead of balcony.

















# Suite 09 / 10

ONE BEDROOM

Available on floors 6 – 27

587 SQ.FT.

INTERIOR: 540 SQ.FT.

BALCONY: 47 SQ.FT.























ONE BEDROOM

Available on floors 6 – 27

678 SQ.FT.

INTERIOR: 605 SQ.FT. BALCONY: 73 SQ.FT.

















## Suite 02s

**STUDIO** 

Available on floors 6 – 8

533 SQ.FT.

INTERIOR: 488 SQ.FT. BALCONY: 45 SQ.FT.

















## Suite 03s

**STUDIO** 

Available on floors 6 – 8

505 SQ.FT.

INTERIOR: 451 SQ.FT. BALCONY: 54 SQ.FT.























## Suite 04s

**STUDIO** 

Available on floors 6 – 8

558 SQ.FT.

INTERIOR: 511 SQ.FT. BALCONY: 47 SQ.FT.