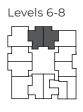

# Suite 06 / 07

ONE BEDROOM + DEN

06 available on floors 5 – 26 07 available on floors 5 - 27

685 SQ.FT.

INTERIOR: 636 SQ.FT. BALCONY: 49 SQ.FT.\*

\*06: 5th floor unit features a 405 sq.ft. terrace instead of balcony 07: 5th floor unit features a 343 sq.ft. terrace instead of balcony

TWO BEDROOM

837 SQ.FT.

Available on floors 5 – 27

INTERIOR: 788 SQ.FT. BALCONY: 49 SQ.FT.\*

\*fifth floor unit features a 460 sq.ft. terrace instead of balcony.