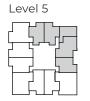

#### TWO BEDROOM Available on floors 5, 9 – 26

976 SQ.FT.

INTERIOR: 876 SQ.FT. BALCONY: 100 SQ.FT.\*

> \*5th floor features a 517 sq.ft. terrace instead of balcony.