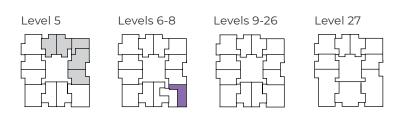

## Suite 02s

**STUDIO** 

Available on floors 6 – 8

533 SQ.FT.

INTERIOR: 488 SQ.FT. BALCONY: 45 SQ.FT.

## Suite 03s

**STUDIO** 

Available on floors 6 – 8

505 SQ.FT.

INTERIOR: 451 SQ.FT. BALCONY: 54 SQ.FT.

## Suite 04s

**STUDIO** 

Available on floors 6 – 8

558 SQ.FT.

INTERIOR: 511 SQ.FT. BALCONY: 47 SQ.FT.