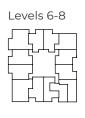

## Suite 02s

**STUDIO** 

Available on floors 6 – 8

533 SQ.FT.

INTERIOR: 488 SQ.FT. BALCONY: 45 SQ.FT.

## Suite 03s

**STUDIO** 

Available on floors 6 – 8

505 SQ.FT.

INTERIOR: 451 SQ.FT. BALCONY: 54 SQ.FT.

## Suite 04s

**STUDIO** 

Available on floors 6 – 8

558 SQ.FT.

INTERIOR: 511 SQ.FT. BALCONY: 47 SQ.FT.