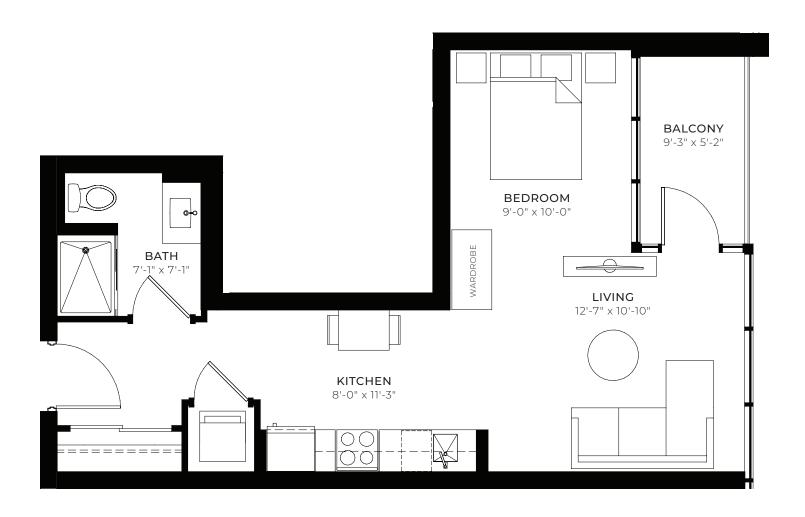

# Suite 09 / 10

ONE BEDROOM

Available on floors 6 – 27

587 SQ.FT.

INTERIOR: 540 SQ.FT.

BALCONY: 47 SQ.FT.

ONE BEDROOM

Available on floors 6 – 27

678 SQ.FT.

INTERIOR: 605 SQ.FT. BALCONY: 73 SQ.FT.