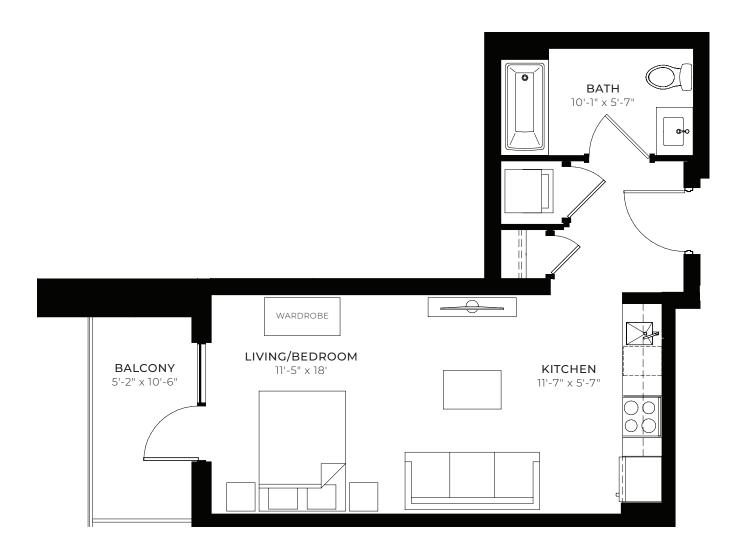

## Suite 04s

**STUDIO** 

Available on floors 6 – 8

558 SQ.FT.

INTERIOR: 511 SQ.FT. BALCONY: 47 SQ.FT.