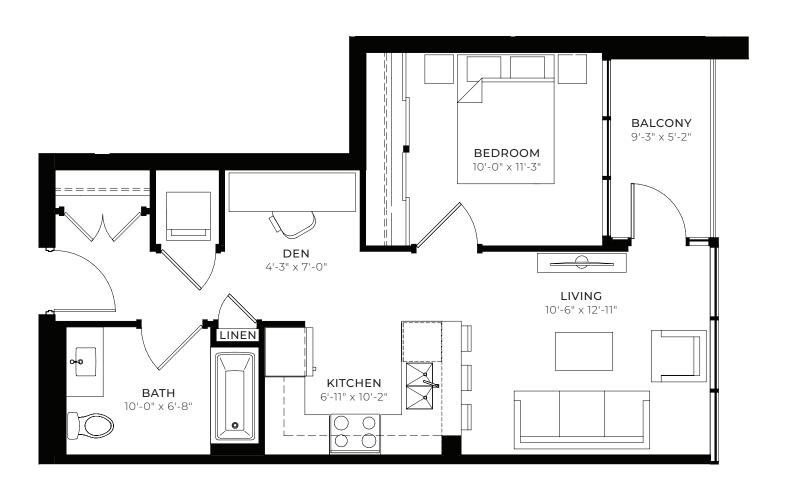

#### ONE BEDROOM

599 SQ.FT.

INTERIOR: 549 SQ.FT. BALCONY: 50 SQ.FT.

01 available on floors 6 - 25 12 available on floors 6 - 27