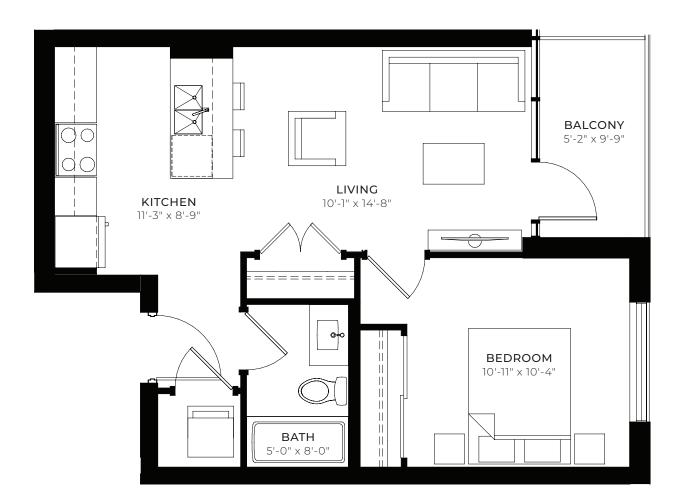

# Suite 01 / 12

#### ONE BEDROOM

599 SQ.FT.

INTERIOR: 549 SQ.FT. BALCONY: 50 SQ.FT.

01 available on floors 6 - 25 12 available on floors 6 - 27