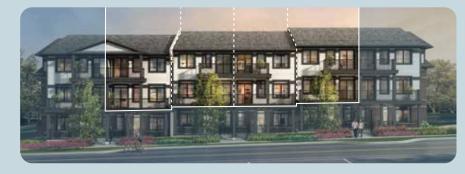

Ruby

2 Bedroom | 2 Bathroom

975 sq.ft.





**Ground Flooi** 



### **Elevations**

#### **North View**



#### South View



## **Floorplate**

#### **Ground Flo**



## The Ruby

2 Bedroom | 2 Bathroom

975 sq.ft.



### **Key Features**

Bungalow Model

Large Great Room with Open-Concept Layout into Kitchen

Spacious Master Bedroom with Ensuite and Walk-in Closet





## The Topaz

2 Bedroom | 2.5 Bathroom

1,225 sq.ft.



#### Main Floor





E.&O.E. All materials, specifications and floorplans are subject to change without notice. All house renderings are artist's concept. All floorplans are approximate dimensions. Actual usable floor space may vary from stated floor area. © Fusion Homes 2020. Reproduction of this plan is strictly prohibited.

### **Elevations**

#### North View



**South View** 



## **Floorplates**

Ground Floo



#### Main Floor



#### pper Floor



## The Topaz

2 Bedroom | 2.5 Bathroom

1,225 sq.ft.



### **Key Features**

½ Bath on Main Floor Expansive Island with Optional Breakfast Bar Private Balcony off of the Master Bedroom Sprawling Park Views from Both Balconies