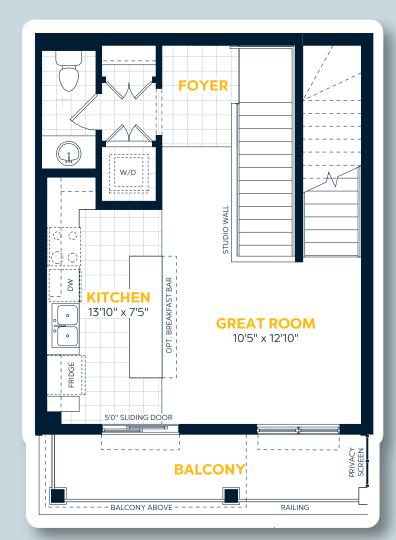

ecifications and floorplans are subject to change without notice. All house renderings are artist's concept. All floorplans are approximate dimensions. Actual usable floor space may vary from stated floor area. © Fusion Homes 2020. Reproduction of this plan is strictly prohibited.

### **Elevation**

#### **North View**



South View



## **Floorplates**

Ground Floo



#### Main Floo



#### Jpper Floor



# The Emerald

3 Bedroom | 2.5 Bathroom

1,415 sq.ft.

### Urban Towns

### **Key Features**

Corner Unit Model

Large ½ Bath on Main Floor

Expansive Great Room with Access to Full Unit Width Balcony

Master Bedroom with Substantial Walk-In Closet and Private Balcony

Sprawling Park Views from Both Balconies



## The Jade

2 Bedroom | 2.5 Bathroom

1,065 sq.ft.





#### Main Floor



#### Ground Floor



#### Upper Floor



### **Elevation**

#### South View



## **Floorplates**

#### Ground Flooi



#### Main Floc



#### **Upper Floo**



## The Jade

2 Bedroom | 2.5 Bathroom

1,065 sq.ft.



### **Key Features**

½ Bath on Main Foor Large Island with Optional Breakfast Bar Private Balcony Off of the Master Bedroom





## The Opal

3 Bedroom | 2 Bathroom

1,135 sq.ft.



**Ground Floor** 



## **Elevations**

#### **North View**



#### South View



## **Floorplate**

#### Ground Floo



## The Opal

3 Bedroom | 2 Bathroom

1,135 sq.ft.



### **Key Features**

Bungalow, End-Unit Model
Large Master Bedroom with Double Closets
Additional Storage Space and Linen Closet





## The Pearl

2 Bedroom | 2.5 Bathroom

1,205 sq.ft.



#### Main Floor



#### **Upper Fl