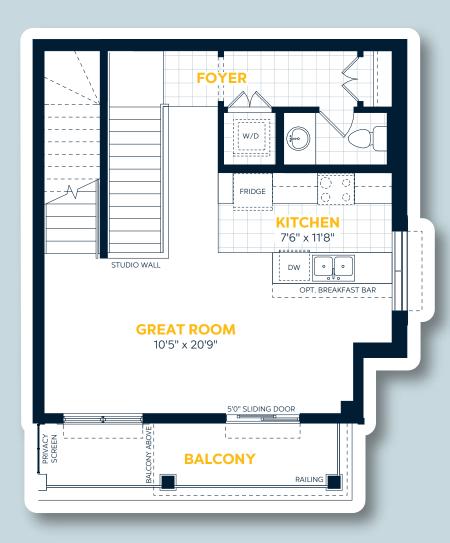

#### **Main Floor**

### **Key Features**

Corner Unit Model

Large ½ Bath on Main Floor

Expansive Great Room with Access to Full Unit Width Balcony

Master Bedroom with Substantial Walk-In Closet and Private Balcony

Sprawling Park Views from Both Balconies