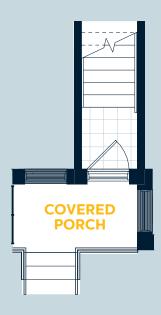

## The Emerald

3 Bedroom | 2.5 Bathroom

1,415 sq.ft.

#### **Main Floor**

#### **Upper Floor**

E.&O.E. All materials, specifications and floorplans are subject to change without notice. All house renderings are artist's concept. All floorplans are approximate dimensions. Actual usable floor space may vary from stated floor area. © Fusion Homes 2020. Reproduction of this plan is strictly prohibited.