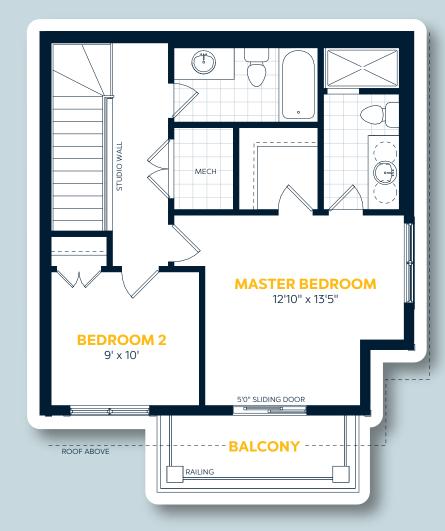

#### **Upper Floor**

E.&O.E. All materials, specifications and floorplans are subject to change without notice. All house renderings are artist's concept. All floorplans are approximate dimensions. Actual usable floor space may vary from stated floor area. © Fusion Homes 2020. Reproduction of this plan is strictly prohibited.

### **Key Features**

Corner Unit Model

Large ½ Bath on Main Floor

Expansive Great Room with Access to Full Unit Width Balcony

Master Bedroom with Substantial Walk-In Closet and Private Balcony

Sprawling Park Views from Both Balconies