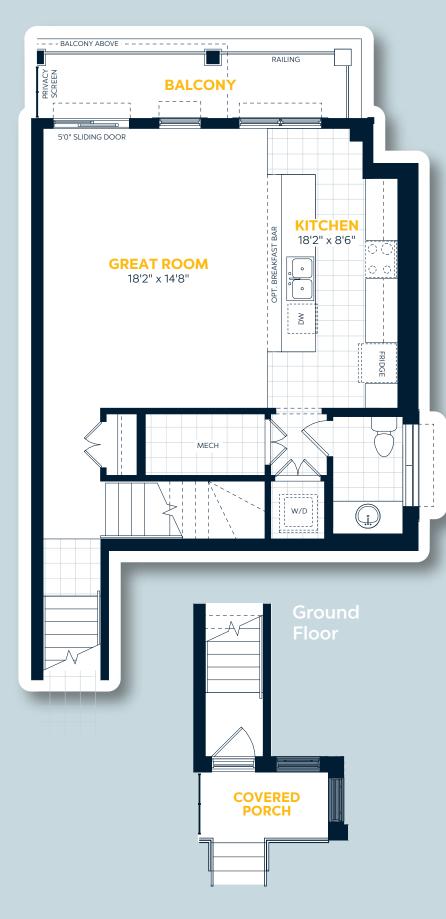

## The Emerald

3 Bedroom | 2.5 Bathroom

1,415 sq.ft.





#### **Main Floor**



#### **Upper Floor**



E.&O.E. All materials, specifications and floorplans are subject to change without notice. All house renderings are artist's concept. All floorplans are approximate dimensions. Actual usable floor space may vary from stated floor area. © Fusion Homes 2020. Reproduction of this plan is strictly prohibited.

### **Elevation**

#### **North View**



South View



## **Floorplates**

Ground Floo



#### Main Floo



#### Jpper Floor



# The Emerald

3 Bedroom | 2.5 Bathroom

1,415 sq.ft.

### Urban Towns

### **Key Features**

Corner Unit Model

Large ½ Bath on Main Floor

Expansive Great Room with Access to Full Unit Width Balcony

Master Bedroom with Substantial Walk-In Closet and Private Balcony

Sprawling Park Views from Both Balconies



## The Jade

2 Bedroom