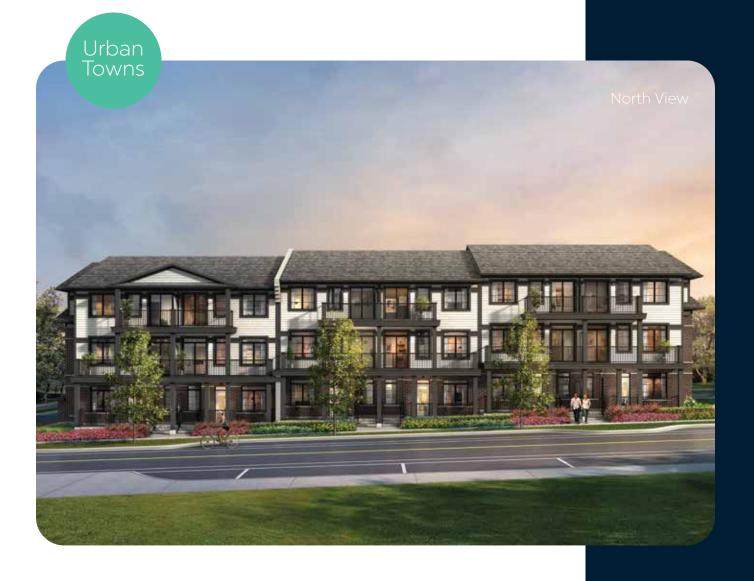

## The Emerald

3 Bedroom | 2.5 Bathroom

1,415 sq.ft.





#### **Main Floor**



#### **Upper Floor**



E.&O.E. All materials, specifications and floorplans are subject to change without notice. All house renderings are artist's concept. All floorplans are approximate dimensions. Actual usable floor space may vary from stated floor area. © Fusion Homes 2020. Reproduction of this plan is strictly prohibited.

### **Elevation**

#### **North View**



South View



## **Floorplates**

Ground Floo



#### Main Floo



#### Jpper Floor



# The Emerald

3 Bedroom | 2.5 Bathroom

1,415 sq.ft.

### Urban Towns

### **Key Features**

Corner Unit Model

Large ½ Bath on Main Floor

Expansive Great Room with Access to Full Unit Width Balcony

Master Bedroom with Substantial Walk-In Closet and Private Balcony

Sprawling Park Views from Both Balconies