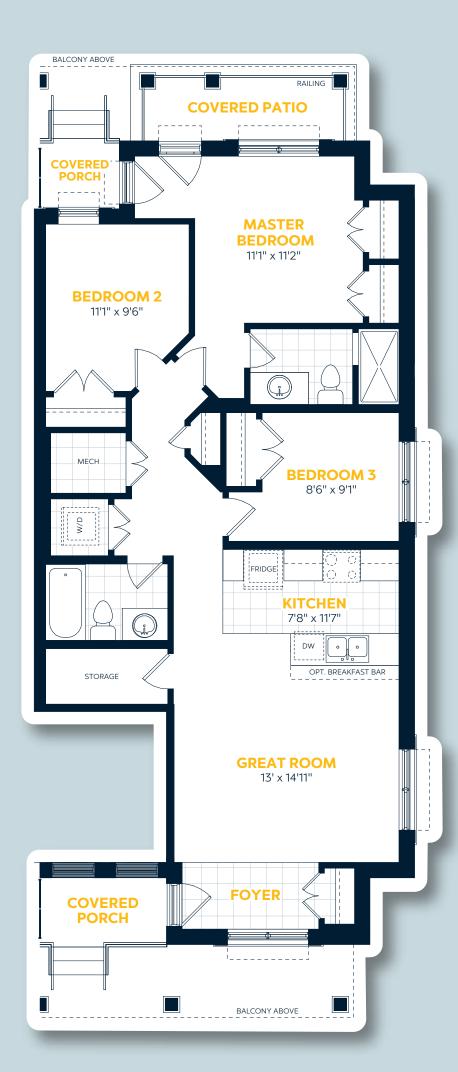

## The Emerald

3 Bedroom | 2.5 Bathroom

1,415 sq.ft.

#### **Main Floor**

#### **Upper Floor**

E.&O.E. All materials, specifications and floorplans are subject to change without notice. All house renderings are artist's concept. All floorplans are approximate dimensions. Actual usable floor space may vary from stated floor area. © Fusion Homes 2020. Reproduction of this plan is strictly prohibited.