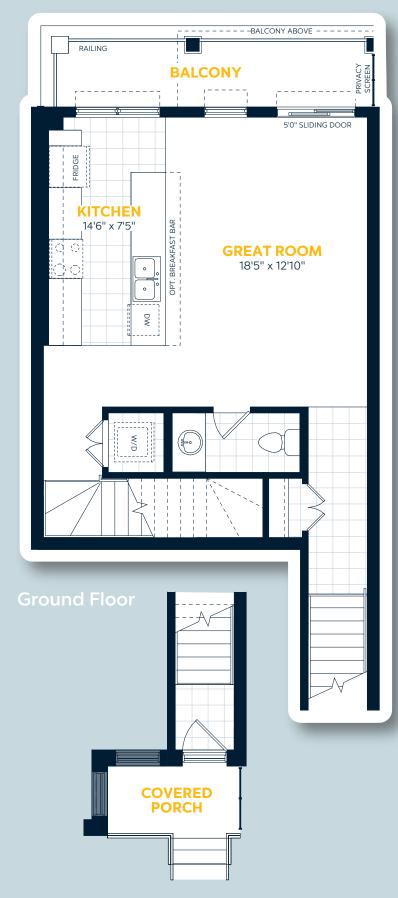

Floor**



#### Ground Floor



## **Elevation**

#### South View



## **Floorplates**

#### Ground Floo



#### Main Floc



#### Jpper Floor



## The Pearl

2 Bedroom | 2.5 Bathroom

1,205 sq.ft.

## Urban Towns

### **Key Features**

Corner Unit Model ½ Bath on Main Floor

Large Master Bedroom with Walk-In Closet and Private Balcony



## The Ruby

2 Bedroom | 2 Bathroom

975 sq.ft.





**Ground Flooi** 



### **Elevations**

#### **North View**



#### South View



## **Floorplate**

#### **Ground Flo**



## The Ruby

2 Bedroom | 2 Bathroom

975 sq.ft.



### **Key Features**

Bungalow Model

Large Great Room with Open-Concept Layout into Kitchen

Spacious Master Bedroom with Ensuite and Walk-in Closet





## The Topaz

2 Bedroom | 2.5 Bathroom

1,225 sq.ft.



#### Main Floor





E.&O.E. All materials, specifications and floorplans are subject to change without notice. All house renderings are artist's concept. All floorplans are approximate dimensions. Actual usable floor space may vary from stated floor area. © Fusion Homes 2020. Reproduction of this plan is strictly prohibited.

### **Elevations**

#### North View



**South View** 



## **Floorplates**

Ground Floo



#### Main Floor



#### pper Floor



## The Topaz

2 Bedroom | 2.5 Bathroom

1,225 sq.ft.



### **Key Features**

½ Bath on Main Floor Expansive Island with Optional Breakfast Bar Private Balcony off of the Master Bedroom Sprawling Park Views from Both Balconies