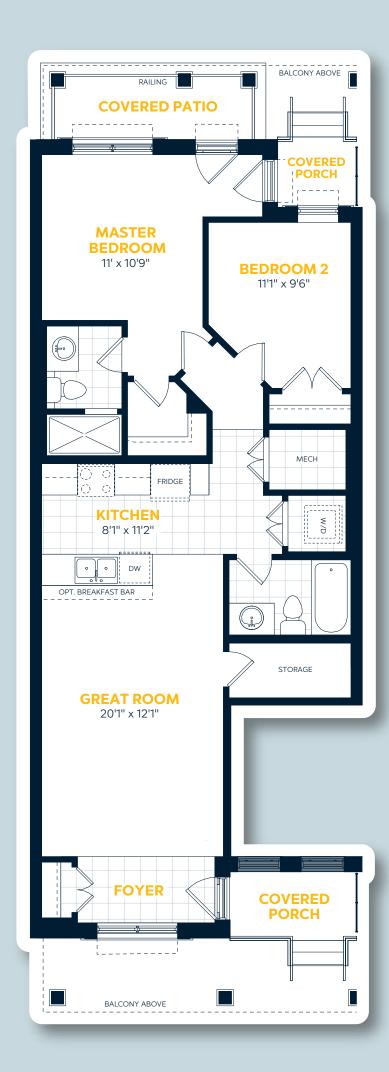

## The Emerald

3 Bedroom | 2.5 Bathroom

1,415 sq.ft.

#### **Main Floor**

#### **Upper Floor**

E.&O.E. All materials, specifications and floorplans are subject to change without notice. All house renderings are artist's concept. All floorplans are approximate dimensions. Actual usable floor space may vary from stated floor area. © Fusion Homes 2020. Reproduction of this plan is strictly prohibited.