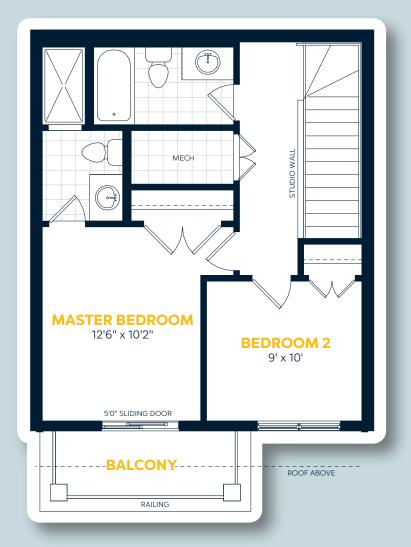

o change without notice. All house renderings are artist's concept. All floorplans are approximate dimensions. Actual usable floor space may vary from stated floor area. © Fusion Homes 2020. Reproduction of this plan is strictly prohibited.

### **Elevation**

#### **North View**



South View



## **Floorplates**

Ground Floo



#### Main Floo



#### Jpper Floor



# The Emerald

3 Bedroom | 2.5 Bathroom

1,415 sq.ft.

### Urban Towns

### **Key Features**

Corner Unit Model

Large ½ Bath on Main Floor

Expansive Great Room with Access to Full Unit Width Balcony

Master Bedroom with Substantial Walk-In Closet and Private Balcony

Sprawling Park Views from Both Balconies



## The Jade

2 Bedroom | 2.5 Bathroom

1,065 sq.ft.





#### Main Floor



#### Ground Floor



#### Upper Floor



### **Elevation**

#### South View



## **Floorplates**

#### Ground Flooi



#### Main Floc



#### **Upper Floo**



## The Jade

2 Bedroom | 2.5 Bathroom

1,065 sq.ft.



### **Key Features**

½ Bath on Main Foor Large Island with Optional Breakfast Bar Private Balcony Off of the Master Bedroom





## The Opal

3 Bedroom | 2 Bathroom

1,135 sq.ft.



**Ground Floor** 



## **Elevations**

#### **North View**



#### South View



## **Floorplate**

#### Ground Floo



## The Opal

3 Bedroom | 2 Bathroom

1,135 sq.ft.



### **Key Features**

Bungalow, End-Unit Model
Large Master Bedroom with Double Closets
Additional Storage Space and Linen Closet





## The Pearl

2 Bedroom | 2.5 Bathroom

1,205 sq.ft.



#### Main Floor



#### **Upper Floor**



#### Ground Floor



## **Elevat