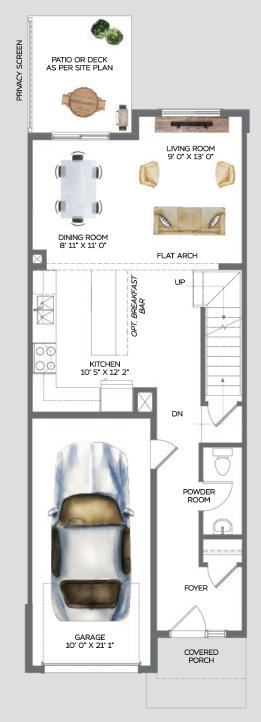

## Rissa | Three Bedroom

I,439 SF Finished Living Space 576 SF

Optional Finished Basement With 3-Piece Rough-In