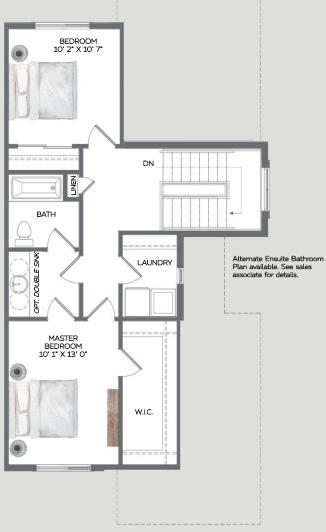

## Marchella | Three Bedroom

I,456 SF

Finished Living Space

785 SF

Optional Finished Basement With 3-Piece Rough-In