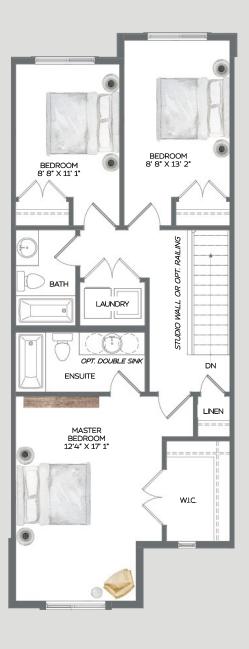

## Rissa | Three Bedroom

I,439 SF Finished Living Space 576 SF

Optional Finished Basement With 3-Piece Rough-In