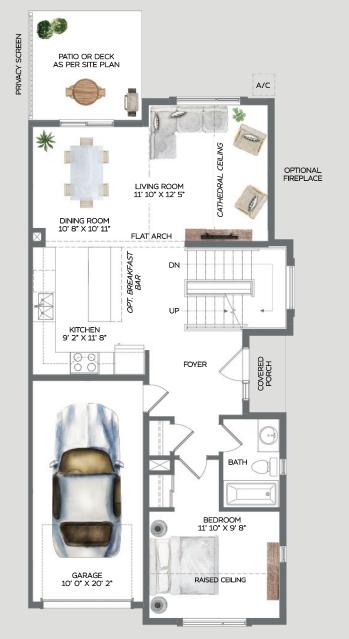

## Marchella | Three Bedroom

I,456 SF

Finished Living Space

785 SF

Optional Finished Basement With 3-Piece Rough-In