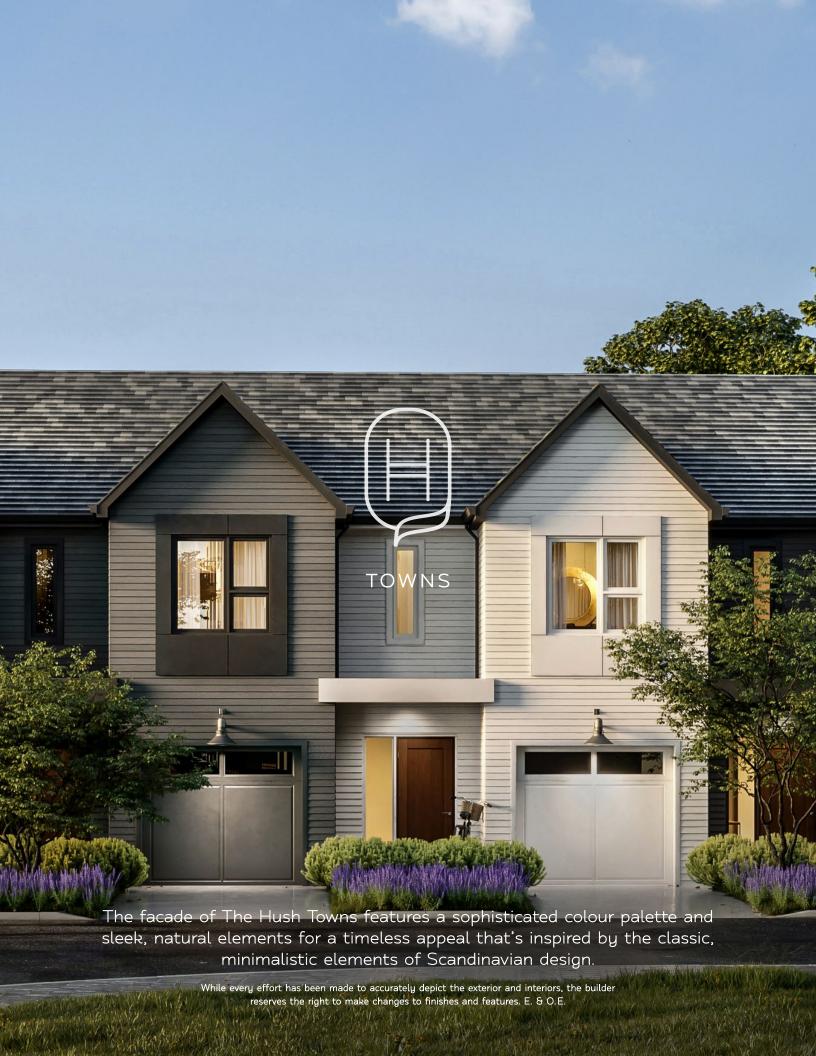

### Amenities

These affordable two-storey, three-bedroom townhomes feature various amenities and sophisticated finishes.

Large windows to flood indoor space with natural light

Minutes away from the 401 and major expressway routes

Private driveways and garages

Large, spacious kitchens

Private patios and raised decks (as per site plan)

A dramatic staircase opening the interior space between floors

#### FEATURES & FINISHES

A heightened standard of interior finishes to match the sophistication of the exteriors.

Large, oversized windows for a bright, sun-filled space

Quality, wood grain and water-resistant vinyl flooring