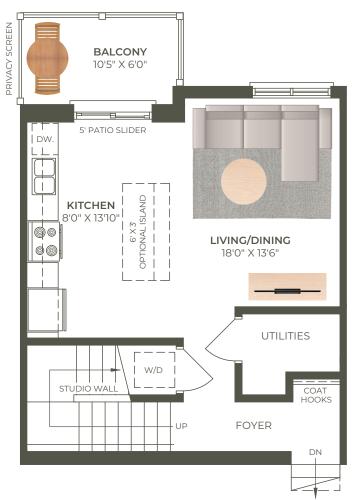

### SECOND LEVEL







## Interior Unit REAR TWO STOREY

**UNIT DETAILS** 

LIVING SPACE

2 BEDROOM

INTERIOR 1,032 SQ. FT.

2 BATHROOM

EXTERIOR 126 SQ. FT.

2 BALCONIES

CROSS SECTION:







All drawings are an artist's concept and may vary slightly from the final product. E. & O.E. Actual usable floor space may vary from stated area, and square footage has been calculated based on usable living space according to the Tarion rules. Drawings may show optional features which may not be included in the base price. Bulkheads and box outs may be required as chases for plumbing and mechanical. Location of mechanical room equipment will be located by the builder and may change based on plan. Number of steps in front entry may vary based on grade.

### THEBIRCHESLIVING.CA

### SECOND LEVEL