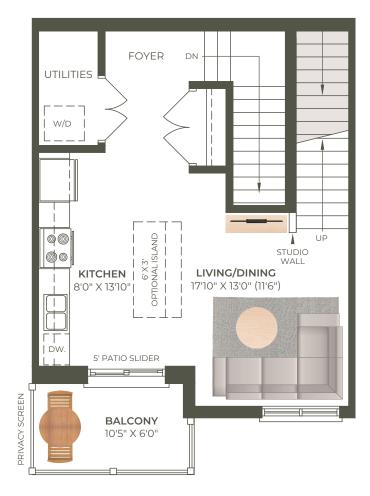

## Interior Unit FRONT TWO STOREY

UNIT DETAILS

LIVING SPACE

2 BEDROOM

INTERIOR 1,025 SQ. FT.

2 BATHROOM

EXTERIOR 126 SQ. FT.

2 BALCONIES

**CROSS SECTION:** 

= UNIT LOCATION





All drawings are an artist's concept and may vary slightly from the final product. E. & O.E. Actual usable floor space may vary from stated area, and square footage has been calculated based on usable living space according to the Tarion rules. Drawings may show optional features which may not be included in the base price. Bulkheads and box outs may be required as chases for plumbing and mechanical. Location of mechanical room equipment will be located by the builder and may change based on plan. Number of steps in front entry may vary based on grade.

### THEBIRCHESLIVING.CA

### SECOND LEVEL







## Interior Unit REAR TWO STOREY

**UNIT DETAILS** 

LIVING SPACE

2 BEDROOM

INTERIOR 1,032 SQ. FT.

2 BATHROOM

EXTERIOR 126 SQ. FT.

2 BALCONIES

CROSS SECTION:







All drawings are an artist's concept and may vary slightly from the final product. E. & O.E. Actual usable floor space may vary from stated area, and square footage has been calculated based on usable living space according to the Tarion rules. Drawings may show optional features which may not be included in the base price. Bulkheads and box outs may be required as chases for plumbing and mechanical. Location of mechanical room equipment will be located by the builder and may change based on plan. Number of steps in front entry may vary based on grade.

### THEBIRCHESLIVING.CA

### SECOND LEVEL