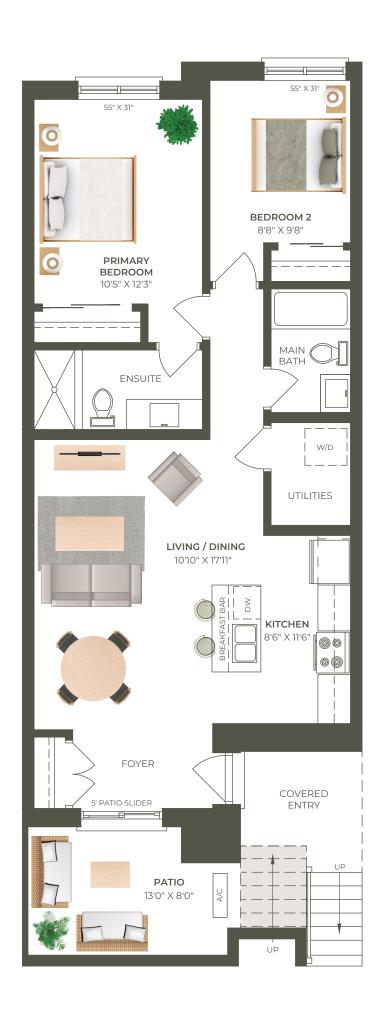

# End Unit

**UNIT DETAILS** 

LIVING SPACE

2 BEDROOM

INTERIOR 957 SQ. FT.

2 BATHROOM

EXTERIOR 104 SQ. FT.

PATIO

#### SECOND LEVEL