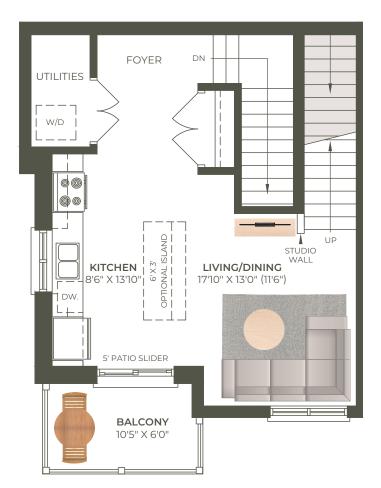

# End Unit

**UNIT DETAILS** 

LIVING SPACE

2 BEDROOM

INTERIOR 957 SQ. FT.

2 BATHROOM

EXTERIOR 104 SQ. FT.

PATIO

**CROSS SECTION:** 