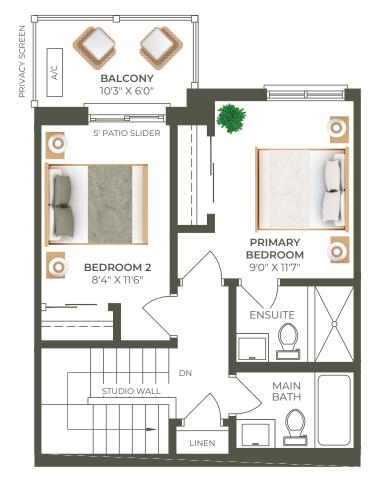

#### SECOND LEVEL

# End Unit REAR TWO STOREY

**UNIT DETAILS** 

LIVING SPACE

2 BEDROOM

INTERIOR 1,065 SQ. FT.

2 BATHROOM

EXTERIOR 126 SQ. FT.

2 BALCONIES

**CROSS SECTION:** 

= UNIT LOCATION

All drawings are an artist's concept and may vary slightly from the final product. E. & O.E. Actual usable floor space may vary from stated area, and square footage has been calculated based on usable living space according to the Tarion rules. Drawings may show optional features which may not be included in the base price. Bulkheads and box outs may be required as chases for plumbing and mechanical. Location of mechanical room equipment will be located by the builder and may change based on plan. Number of steps in front entry may vary based on grade.