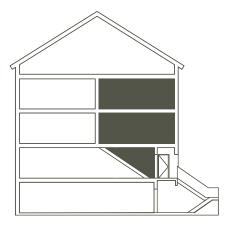

## End Unit

**UNIT DETAILS** 

LIVING SPACE

2 BEDROOM

INTERIOR 857 SQ. FT.

2 BATHROOM

EXTERIOR 63 SQ. FT.

BALCONY

**CROSS SECTION:** 

= UNIT LOCATION