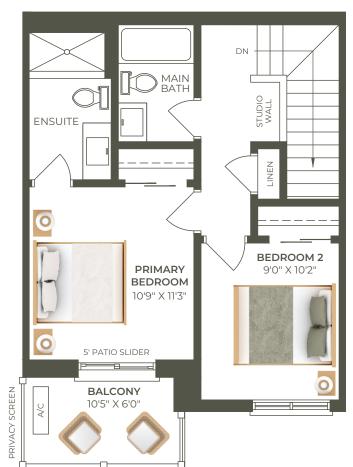

## Interior Unit FRONT TWO STOREY

UNIT DETAILS

LIVING SPACE

2 BEDROOM

INTERIOR 1,025 SQ. FT.

2 BATHROOM

EXTERIOR 126 SQ. FT.

2 BALCONIES

**CROSS SECTION:** 

= UNIT LOCATION





All drawings are an artist's concept and may vary slightly from the final product. E. & O.E. Actual usable floor space may vary from stated area, and square footage has been calculated based on usable living space according to the Tarion rules. Drawings may show optional features which may not be included in the base price. Bulkheads and box outs may be required as chases for plumbing and mechanical. Location of mechanical room equipment will be located by the builder and may change based on plan. Number of steps in front entry may vary based on grade.

### THEBIRCHESLIVING.CA

### SECOND LEVEL







## Interior Unit REAR TWO STOREY

**UNIT DETAILS** 

LIVING SPACE

2 BEDROOM

INTERIOR 1,032 SQ. FT.

2 BATHROOM

EXTERIOR 126 SQ. FT.

2 BALCONIES

CROSS SECTION:







All drawings are an artist's concept and may vary slightly from the final product. E. & O.E. Actual usable floor space may vary from stated area, and square footage has been calculated based on usable living space according to the Tarion rules. Drawings may show optional features which may not be included in the base price. Bulkheads and box outs may be required as chases for plumbing and mechanical. Location of mechanical room equipment will be located by the builder and may change based on plan. Number of steps in front entry may vary based on grade.

### THEBIRCHESLIVING.CA

### SECOND LEVEL