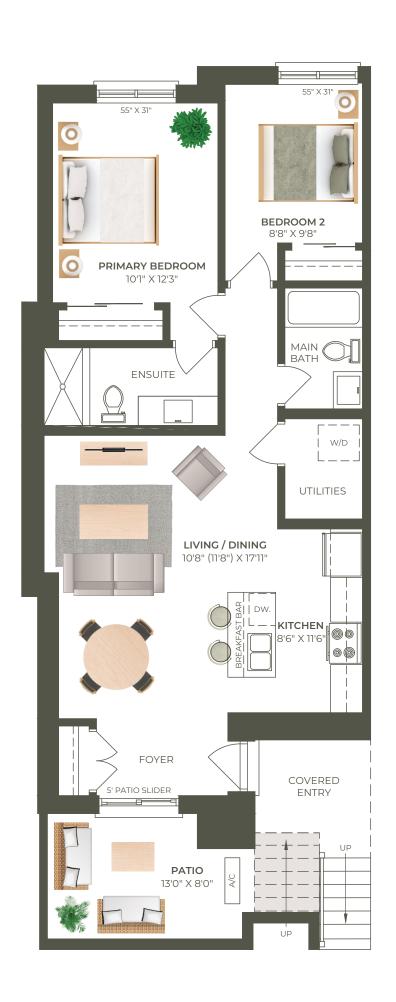

# End Unit

**UNIT DETAILS** 

LIVING SPACE

2 BEDROOM

INTERIOR 957 SQ. FT.

2 BATHROOM

EXTERIOR 104 SQ. FT.

PATIO

**CROSS SECTION:** 