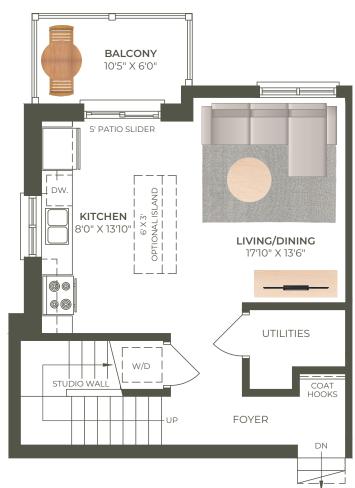

### Interior Unit

**UNIT DETAILS** 

LIVING SPACE

2 BEDROOM

INTERIOR 924 SQ. FT.

2 BATHROOM

EXTERIOR 104 SQ. FT.

PATIO

**CROSS SECTION:** 