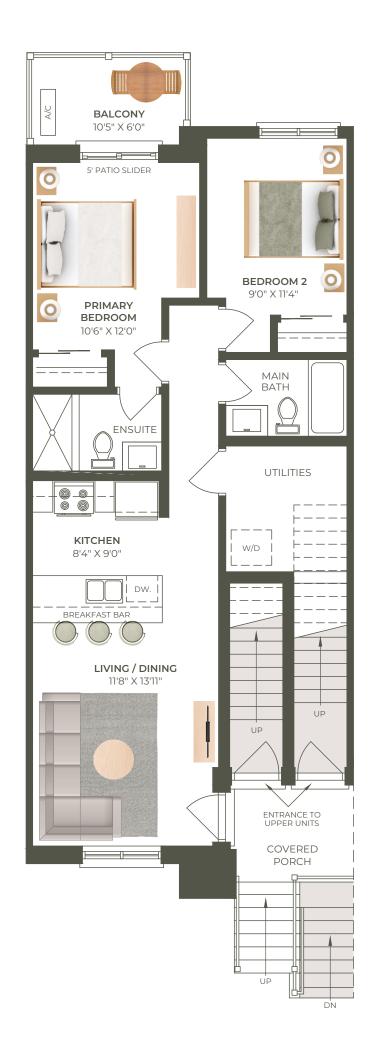

## End Unit

**UNIT DETAILS** 

LIVING SPACE

2 BEDROOM

INTERIOR 857 SQ. FT.

2 BATHROOM

EXTERIOR 63 SQ. FT.

BALCONY

**CROSS SECTION:** 

= UNIT LOCATION