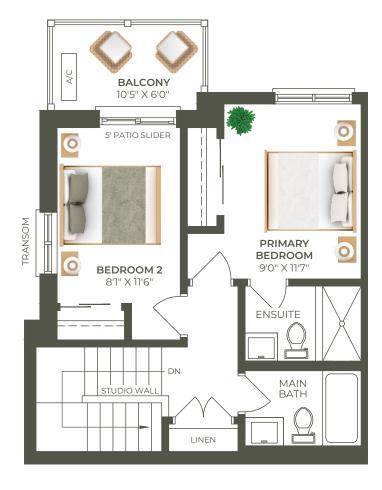

## Interior Unit

**UNIT DETAILS** 

LIVING SPACE

2 BEDROOM

INTERIOR 823 SQ. FT.

2 BATHROOM

EXTERIOR 63 SQ. FT.

BALCONY

**CROSS SECTION:** 

= UNIT LOCATION

### SECOND LEVEL