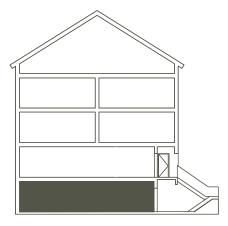

# End Unit

**UNIT DETAILS** 

LIVING SPACE

2 BEDROOM

INTERIOR 957 SQ. FT.

2 BATHROOM

EXTERIOR 104 SQ. FT.

PATIO

**CROSS SECTION:** 