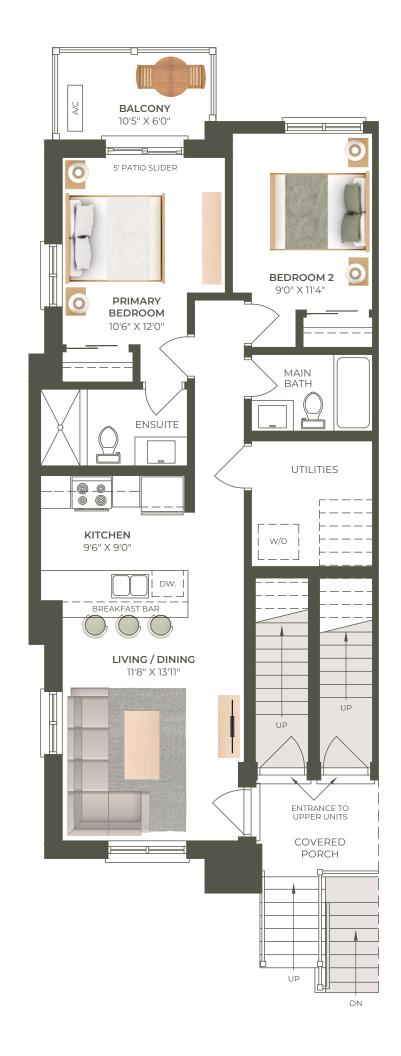

## End Unit

**UNIT DETAILS** 

LIVING SPACE

2 BEDROOM

INTERIOR 857 SQ. FT.

2 BATHROOM

EXTERIOR 63 SQ. FT.

BALCONY

**CROSS SECTION:** 

= UNIT LOCATION

#### SECOND LEVEL