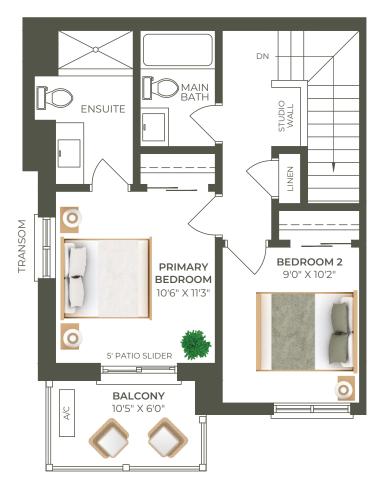

## End Unit

**UNIT DETAILS** 

LIVING SPACE

2 BEDROOM

INTERIOR 857 SQ. FT.

2 BATHROOM

EXTERIOR 63 SQ. FT.

BALCONY

**CROSS SECTION:** 

= UNIT LOCATION

#### SECOND LEVEL