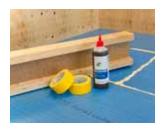

STEICO supplies all the deck fixing accessories including a D4 adhesive for bonding the boards to the joists and the boards to each other sealing the joints when cured. A high quality edge sealing tape is also offered to improve protection. STEICOdurelisdek is also available with a high performance permanent surface sealer rather than a peel-off.