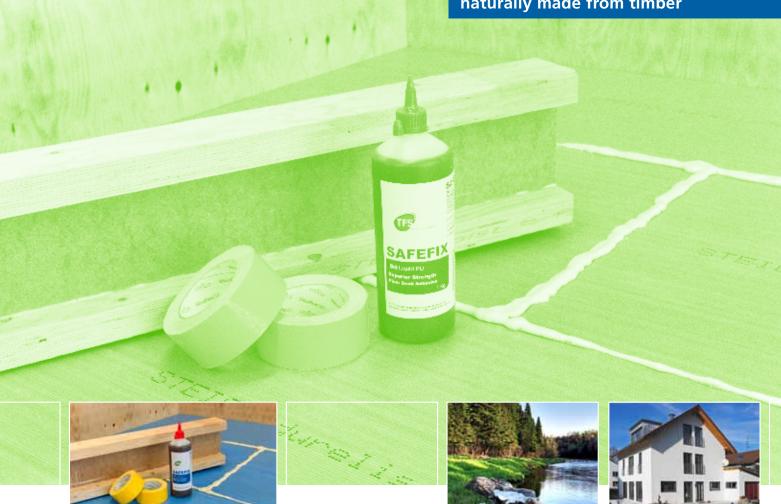

STEICO supplies all the deck fixing accessories including a D4 adhesive for bonding the boards to the joists and the boards to each other sealing the joints when cured. A high quality edge sealing tape is also offered to improve protection. STEICOdurelisdek is also available with a high performance permanent surface sealer rather than a peel-off.