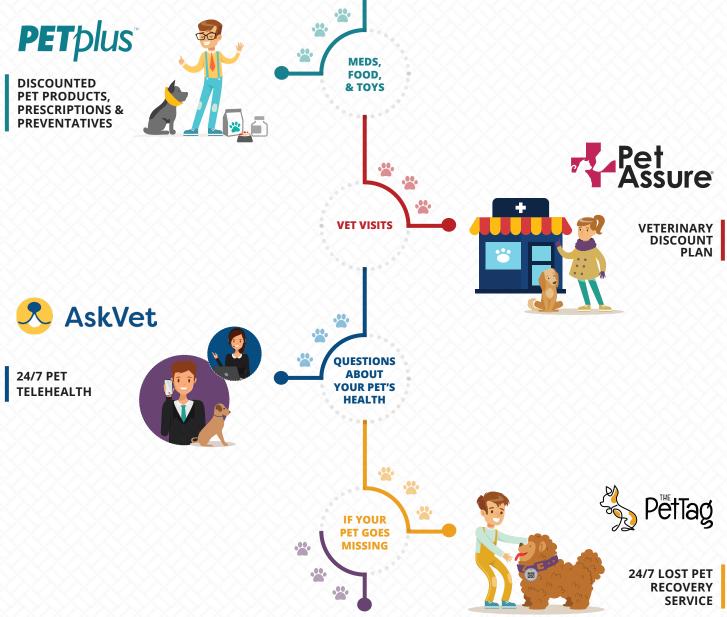

# CVS Health® is offering pet benefits to colleagues at exclusive group rates!

Enroll in Total Pet Plan and receive access to all of the benefits below.

Discounted Pet Products, Prescriptions and Preventatives

- Receive members-only pricing (up to 40% off) on products you're already buying
- Includes prescriptions, preventatives, food, toys, treats and more
- Shipping is always free and same-day pickup is available for most human-grade prescriptions

Veterinary Discount Plan

- Instant 25% savings on eligible medical services at participating veterinarians, including house calls from mobile vets in the network; easy-touse with no claim forms or deductibles
- No exclusions due to age, health, or preexisting conditions

#### 24/7 Pet Telehealth

- Access real-time support, even when your vet's office is closed
- Chat a US-based veterinarian 24 hours a day
- Unlimited support on your pet's health, wellness, behavior and more

#### Lost Pet Recovery Service

- Increase the chances of your cat or dog returning home safe and sound
- Durable tag can be scanned from any smart phone to access your contact information
- Instantly update contact information online, even after your pet goes missing