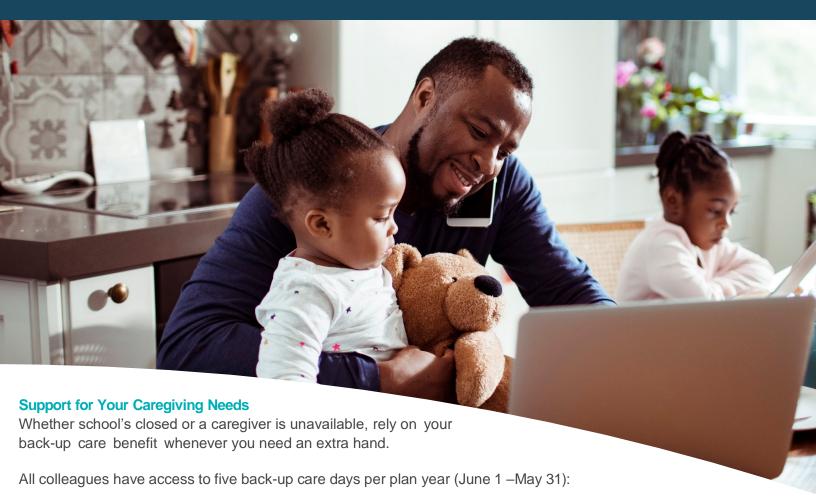

## **BACK-UP CARE BENEFITS FOR THE WHOLE FAMILY**

| CARE OPTION SUMMARY                          |                                                                                 |
|----------------------------------------------|---------------------------------------------------------------------------------|
| Center-based child care                      | > \$25 daily copay for one child or \$35 daily copay for more than one child    |
| In-home care for children<br>or adult/elders | ▶ \$6 per hour (4-hour minimum, up to a 10-hour day maximum)                    |
| Virtual Tutoring                             | > \$25 copay for 4 hours                                                        |
| Virtual camp for children ages 3 -12         | <ul><li>No copay</li><li>Available every weekday (excluding holidays)</li></ul> |